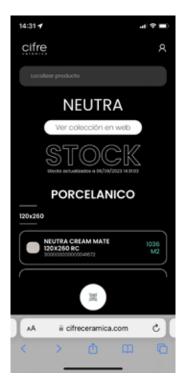

The camera will be activated and you will be able to scan the qr code found on each panel.

Once scanned, you will see the stock of the collection on the screen.

This is sorted by formats, and within these by C1, N-PLUS and ANTISLIP material.

By clicking on the image on the left of the product, the technical characteristics of the product will be displayed

By clicking on the button "view collection on web" you will access the collection on our website. you will access the collection on our website where you can see more information, environments, promotions etc. etc.