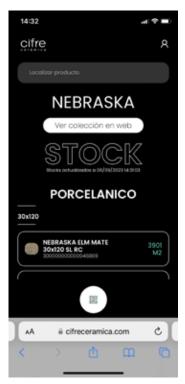

The camera will be activated and you will be able to scan the qr code found on each panel.

Once scanned, you will see the stock of the collection on the screen.

This is sorted by formats, and within these by C1, N-PLUS and ANTISLIP material.

By clicking on the image on the left of the product, the technical characteristics of the product will be displayed