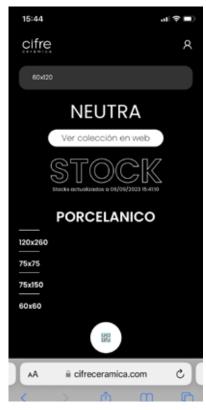

The camera will be activated and you will be able to scan the qr code found on each panel.

Once scanned, you will see the stock of the collection on the screen.

This is sorted by formats, and within these by C1, N-PLUS and ANTISLIP material.

By clicking on the image on the left of the product, the technical characteristics of the product will be displayed