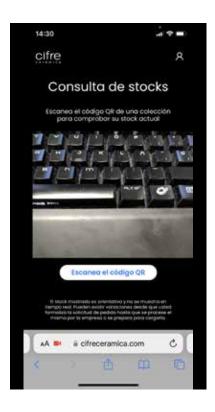

## www.cifreceramica.com/tiendas

clicking on scan code will open a screen, asking for the application's permission to use the camera.
Click on allow.

In this screen you can

also select the desired

language.