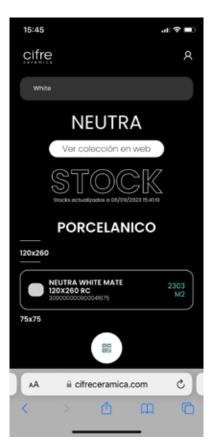

#### **CIFRE CERAMICA | STOCK TIENDAS**

Once you have the list of results if you write in the search bar "Filter results" you will be able to filter the results by colour, format. In order to make a more selective search.

Colour filter (White) active

Format filter (60x120) active

To scan another panel, click on the qr icon, the white circle with a qr code at the bottom. Clicking on it will reopen the camera to scan a new qr.

By clicking on the button "view collection on web" you will access the collection on our website. you will access the collection on our website where you can see more information, environments, promotions etc. etc.