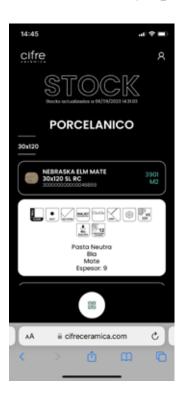

By clicking on the image on the left of the product, the technical characteristics of the product will be displayed