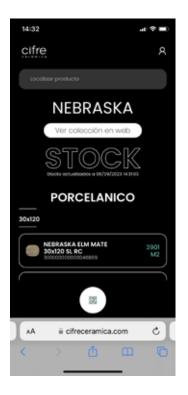

The camera will be activated and you will be able to scan the qr code found on each panel.

Once scanned, you will see the stock of the collection on the screen.

This is sorted by formats, and within these by C1, N-PLUS and ANTISLIP material.

By clicking on the image on the left of the product, the technical characteristics of the product will be displayed