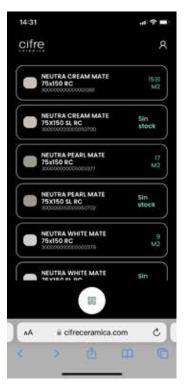

The camera will be activated and you will be able to scan the qr code found on each panel.

Once scanned, you will see the stock of the collection on the screen.

This is sorted by formats, and within these by C1, N-PLUS and ANTISLIP material.

By clicking on the image on the left of the product, the technical characteristics of the product will be displayed