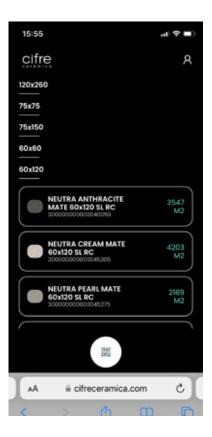

#### **CIFRE CERAMICA | STOCK TIENDAS**

Once you have the list of results if you write in the search bar "Filter results" you will be able to filter the results by colour, format. In order to make a more selective search.

Colour filter (White) active

Format filter (60x120) active

To scan another panel, click on the qr icon, the white circle with a qr code at the bottom. Clicking on it will reopen the camera to scan a new qr.