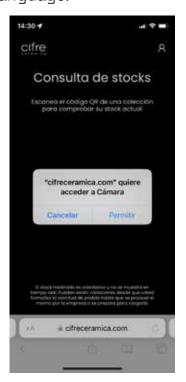

## www.cifreceramica.com/tiendas

clicking on scan code will open a screen, asking for the application's permission to use the camera.
Click on allow.

In this screen you can

also select the desired

language.