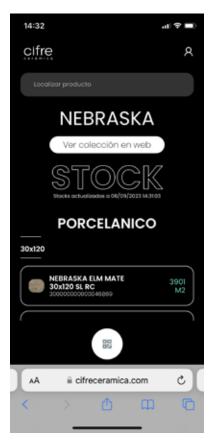

## www.cifreceramica.com/tiendas

clicking on scan code will open a screen, asking for the application's permission to use the camera.
Click on allow.

In this screen you can

also select the desired

language.

The camera will be activated and you will be able to scan the qr code found on each panel.

Once scanned, you will see the stock of the collection on the screen.

This is sorted by formats, and within these by C1, N-PLUS and ANTISLIP material.