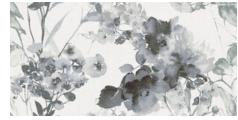

VILLORE SWAN IVORY MATE 60x120 XS RC PB G.183 | MATT | White body Rectified.

VILLORE ELIXIR IVORY MATE 60x120 XS RC PB G.183 | MATT | White body Rectified.

VILLORE ELIXIR WHITE MATE 60x120 XS RC PB G.183 | MATT | White body Rectified.