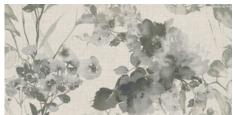

VILLORE SWAN IVORY MATE 60x120 XS RC PB G.183 | MATT | White body Rectified.

VILLORE ELIXIR IVORY MATE 60x120 XS RC PB G.183 | MATT | White body Rectified.

VILLORE ELIXIR WHITE MATE 60x120 XS RC PB G.183 | MATT | White body Rectified.