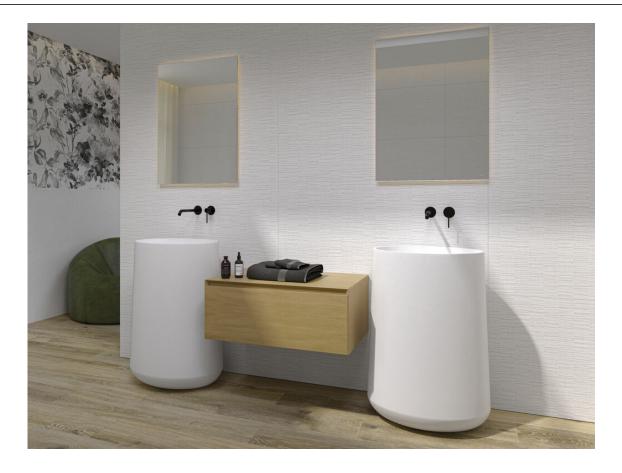

## 60x120 Xs Rc / 24"x48"

WHITE MATE 60x120 XS RC PB G.182 | MATT | White body Rectified.

IVORY MATE 60x120 XS RC PB G.182 | MATT | White body Rectified.

SWAN WHITE MATE 60x120 XS RC PB G.183 | MATT | White body Rectified.

SWAN IVORY MATE 60x120 XS RC PB G.183 | MATT | White body Rectified.

ELIXIR IVORY MATE 60x120 XS RC PB G.183 | MATT | White body Rectified.

ELIXIR WHITE MATE 60x120 XS RC PB G.183 | MATT | White body Rectified.

## Gallery

The results shown represent an indicative approximation. This document does not constitute a contractual relationship. To place orders or check product availability, please contact the company.