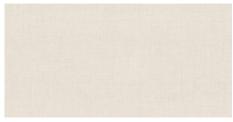

## 60x120 Xs Rc / 24"x48"

WHITE MATE 60x120 XS RC PB G.182 | MATT | White body Rectified.

IVORY MATE 60x120 XS RC PB G.182 | MATT | White body Rectified.

SWAN WHITE MATE 60x120 XS RC PB G.183 | MATT | White body Rectified.