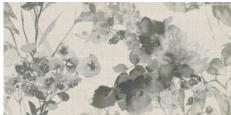

SWAN IVORY MATE 60x120 XS RC PB G.183 | MATT | White body Rectified.

ELIXIR IVORY MATE 60x120 XS RC PB G.183 | MATT | White body Rectified.

ELIXIR WHITE MATE 60x120 XS RC PB G.183 | MATT | White body Rectified.