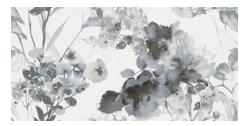

SWAN IVORY MATE 60x120 XS RC PB G.183 | MATT | White body Rectified.

ELIXIR IVORY MATE 60x120 XS RC PB G.183 | MATT | White body Rectified.

ELIXIR WHITE MATE 60x120 XS RC PB G.183 | MATT | White body Rectified.