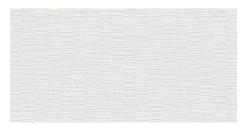

## 60x120 Xs Rc / 24"x48"

WHITE MATE 60x120 XS RC PB G.182 | MATT | White body Rectified.

IVORY MATE 60x120 XS RC PB G.182 | MATT | White body Rectified.

SWAN WHITE MATE 60x120 XS RC PB G.183 | MATT | White body Rectified.

SWAN IVORY MATE 60x120 XS RC PB G.183 | MATT | White body Rectified.

ELIXIR IVORY MATE 60x120 XS RC PB G.183 | MATT | White body Rectified.

ELIXIR WHITE MATE 60x120 XS RC PB G.183 | MATT | White body Rectified.