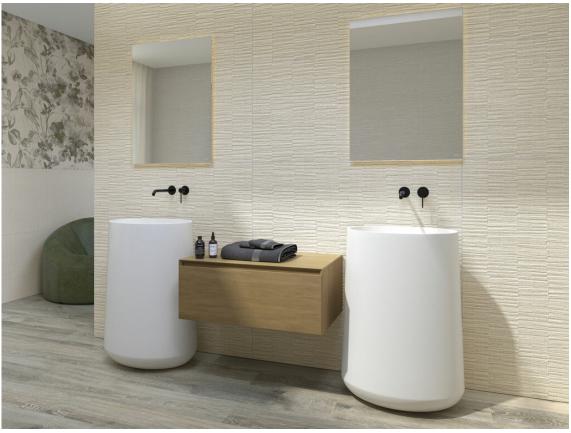

## 60x120 Xs Rc / 24"x48"

WHITE MATE 60x120 XS RC PB G.182 | MATT | White body Rectified.

IVORY MATE 60x120 XS RC PB G.182 | MATT | White body Rectified.

SWAN WHITE MATE 60x120 XS RC PB G.183 | MATT | White body Rectified.

SWAN IVORY MATE 60x120 XS RC PB G.183 | MATT | White body Rectified.

ELIXIR IVORY MATE 60x120 XS RC PB G.183 | MATT | White body Rectified.

ELIXIR WHITE MATE 60x120 XS RC PB G.183 | MATT | White body Rectified.

## Gallery

The results shown represent an indicative approximation. This document does not constitute a contractual relationship. To place orders or check product availability, please contact the company.