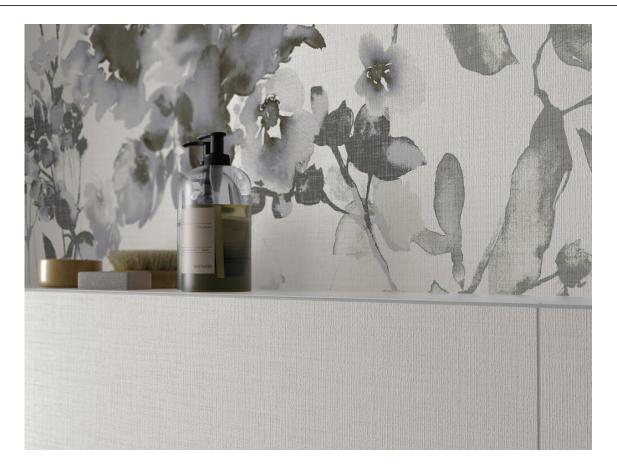

## 60x120 Xs Rc / 24"x48"

WHITE MATE 60x120 XS RC PB G.182 | MATT | White body Rectified.

IVORY MATE 60x120 XS RC PB G.182 | MATT | White body Rectified.

SWAN WHITE MATE 60x120 XS RC PB G.183 | MATT | White body Rectified.

SWAN IVORY MATE 60x120 XS RC PB G.183 | MATT | White body Rectified.

ELIXIR IVORY MATE 60x120 XS RC PB G.183 | MATT | White body Rectified.

ELIXIR WHITE MATE 60x120 XS RC PB G.183 | MATT | White body Rectified.

## Gallery

The results shown represent an indicative approximation. This document does not constitute a contractual relationship. To place orders or check product availability, please contact the company.