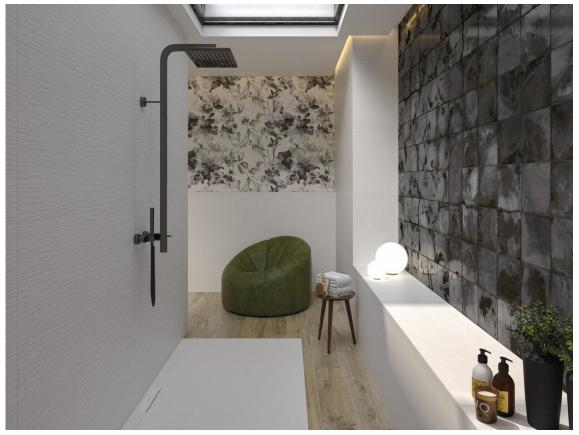

## 60x120 Xs Rc / 24"x48"

WHITE MATE 60x120 XS RC PB G.182 | MATT | White body Rectified.

IVORY MATE 60x120 XS RC PB G.182 | MATT | White body Rectified.

SWAN WHITE MATE 60x120 XS RC PB G.183 | MATT | White body Rectified.

SWAN IVORY MATE 60x120 XS RC PB G.183 | MATT | White body Rectified.

ELIXIR IVORY MATE 60x120 XS RC PB G.183 | MATT | White body Rectified.

ELIXIR WHITE MATE 60x120 XS RC PB G.183 | MATT | White body Rectified.

## Gallery

The results shown represent an indicative approximation. This document does not constitute a contractual relationship. To place orders or check product availability, please contact the company.