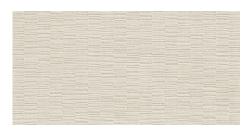

SWAN IVORY MATE 60x120 XS RC PB G.183 | MATT | White body Rectified.

ELIXIR IVORY MATE 60x120 XS RC PB G.183 | MATT | White body Rectified.

ELIXIR WHITE MATE 60x120 XS RC PB G.183 | MATT | White body Rectified.