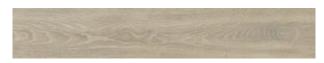

#### **STOWE**

**STOWE NATURE MATE 20x120 SL RC** G.100 | MATT | Neutral Body Rectified.