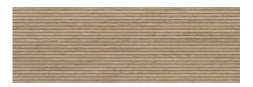

#### 20x120 SI Rc / 8"x48"

**STOWE WHITE MATE 20x120 SL RC** G.100 | MATT | Neutral Body Rectified.

**STOWE ALMOND MATE 20x120 SL RC** G.100 | MATT | Neutral Body Rectified.

**STOWE MAPLE MATE 20x120 SL RC** G.100 | MATT | Neutral Body Rectified.