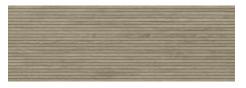

### 30x90 Rc / 12"x36"

**STOWE WHITE MATE 30x90 RC** G.112 | MATT | White body Rectified.

**STOWE ALMOND MATE 30x90 RC** G.112 | MATT | White body Rectified.

**STOWE MAPLE MATE 30x90 RC** G.112 | MATT | White body Rectified.