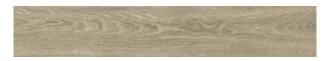

### 30x90 Rc / 12"x36"

**STOWE WHITE MATE 30x90 RC** G.112 | MATT | White body Rectified.

**STOWE ALMOND MATE 30x90 RC** G.112 | MATT | White body Rectified.

**STOWE MAPLE MATE 30x90 RC** G.112 | MATT | White body Rectified.