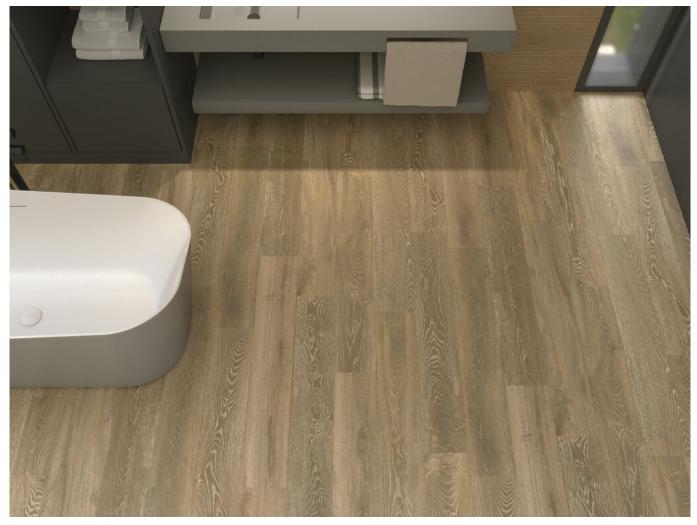

## Series Stowe

30x90 RC /12"x36" 20x120 SL RC / 8"x48"

Ctra. Vila-real Km. 10 - 12200 Onda. Castellón. Apdo. Correos N°350 CP\_12540 - Vilar-real. Castellón. ITel./Phone +34 964 506 696 - Fax +34 964 521 593. email: cifre@cifreceramica.com www.cifreceramica.com

## 30x90 Rc / 12"x36"

WHITE MATE 30x90 RC G.112 | MATT | White body Rectified.

**ALMOND MATE 30x90 RC** G.112 | MATT | White body Rectified.

MAPLE MATE 30x90 RC G.112 | MATT | White body Rectified.

NATURE MATE 30x90 RC G.112 | MATT | White body Rectified.

## 20x120 SI Rc / 8"x48"

WHITE MATE 20x120 SL RC G.100 | MATT | Neutral Body Rectified.

**ALMOND MATE 20x120 SL RC** G.100 | MATT | Neutral Body Rectified.

MAPLE MATE 20x120 SL RC G.100 | MATT | Neutral Body Rectified.

## Gallery

The results shown represent an indicative approximation. This document does not constitute a contractual relationship. To place orders or check product availability, please contact the company.