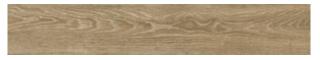

## 30x90 Rc / 12"x36"

WHITE MATE 30x90 RC G.112 | MATT | White body Rectified.

**ALMOND MATE 30x90 RC** G.112 | MATT | White body Rectified.

MAPLE MATE 30x90 RC G.112 | MATT | White body Rectified.

NATURE MATE 30x90 RC G.112 | MATT | White body Rectified.

## 20x120 SI Rc / 8"x48"

WHITE MATE 20x120 SL RC G.100 | MATT | Neutral Body Rectified.

**ALMOND MATE 20x120 SL RC** G.100 | MATT | Neutral Body Rectified.

MAPLE MATE 20x120 SL RC G.100 | MATT | Neutral Body Rectified.