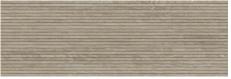

## Series Stowe

30x90 RC /12"x36" 20x120 SL RC / 8"x48"

Ctra. Vila-real Km. 10 - 12200 Onda. Castellón. Apdo. Correos N°350 CP\_12540 - Vilar-real. Castellón. ITel./Phone +34 964 506 696 - Fax +34 964 521 593. email: cifre@cifreceramica.com www.cifreceramica.com

## 30x90 Rc / 12"x36"

WHITE MATE 30x90 RC G.112 | MATT | White body Rectified.

**ALMOND MATE 30x90 RC** G.112 | MATT | White body Rectified.

MAPLE MATE 30x90 RC G.112 | MATT | White body Rectified.

NATURE MATE 30x90 RC G.112 | MATT | White body Rectified.

## 20x120 SI Rc / 8"x48"

WHITE MATE 20x120 SL RC G.100 | MATT | Neutral Body Rectified.

**ALMOND MATE 20x120 SL RC** G.100 | MATT | Neutral Body Rectified.

MAPLE MATE 20x120 SL RC G.100 | MATT | Neutral Body Rectified.

## Gallery

The results shown represent an indicative approximation. This document does not constitute a contractual relationship. To place orders or check product availability, please contact the company.