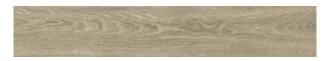

## 30x90 Rc / 12"x36"

WHITE MATE 30x90 RC G.112 | MATT | White body Rectified.

**ALMOND MATE 30x90 RC** G.112 | MATT | White body Rectified.

MAPLE MATE 30x90 RC G.112 | MATT | White body Rectified.

NATURE MATE 30x90 RC G.112 | MATT | White body Rectified.

## 20x120 SI Rc / 8"x48"

WHITE MATE 20x120 SL RC G.100 | MATT | Neutral Body Rectified.

**ALMOND MATE 20x120 SL RC** G.100 | MATT | Neutral Body Rectified.

MAPLE MATE 20x120 SL RC G.100 | MATT | Neutral Body Rectified.