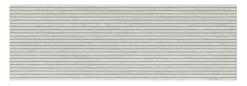

## Series Stowe

30x90 RC /12"x36" 20x120 SL RC / 8"x48"

Ctra. Vila-real Km. 10 - 12200 Onda. Castellón. Apdo. Correos N°350 CP\_12540 - Vilar-real. Castellón. ITel./Phone +34 964 506 696 - Fax +34 964 521 593. email: cifre@cifreceramica.com www.cifreceramica.com

## 30x90 Rc / 12"x36"

WHITE MATE 30x90 RC G.112 | MATT | White body Rectified.

**ALMOND MATE 30x90 RC** G.112 | MATT | White body Rectified.

MAPLE MATE 30x90 RC G.112 | MATT | White body Rectified.

NATURE MATE 30x90 RC G.112 | MATT | White body Rectified.

## 20x120 SI Rc / 8"x48"

WHITE MATE 20x120 SL RC G.100 | MATT | Neutral Body Rectified.

**ALMOND MATE 20x120 SL RC** G.100 | MATT | Neutral Body Rectified.

MAPLE MATE 20x120 SL RC G.100 | MATT | Neutral Body Rectified.

## Gallery

The results shown represent an indicative approximation. This document does not constitute a contractual relationship. To place orders or check product availability, please contact the company.