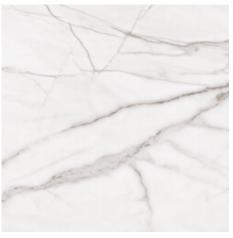

#### 120x120 Rc / 48"x48"

**GOLD PULIDO 120X120 RC** G.192 | Polished | Neutral Body Rectified.

WHITE PULIDO 120X120 RC G.192 | Polished | Neutral Body Rectified.

### 75x150 Rc / 30"x59"

GOLD PULIDO 75X150 RC G.200 | Polished | Neutral Body Rectified.

WHITE PULIDO 75X150 RC G.200 | Polished | Neutral Body Rectified.

#### 60x120 Rc / 24"x48"

GOLD PULIDO 60X120 RC G.177 | Polished | Neutral Body Rectified.

WHITE PULIDO 60X120 RC G.177 | Polished | Neutral Body Rectified.