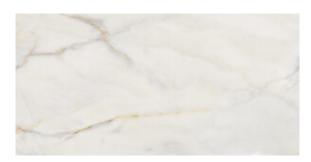

#### 120x120 Rc / 48"x48"

**GOLD PULIDO 120X120 RC** G.192 | Polished | Neutral Body Rectified.

WHITE PULIDO 120X120 RC G.192 | Polished | Neutral Body Rectified.

### 75x150 Rc / 30"x59"

GOLD PULIDO 75X150 RC G.200 | Polished | Neutral Body Rectified.

WHITE PULIDO 75X150 RC G.200 | Polished | Neutral Body Rectified.

#### 60x120 Rc / 24"x48"

GOLD PULIDO 60X120 RC G.177 | Polished | Neutral Body Rectified.

WHITE PULIDO 60X120 RC G.177 | Polished | Neutral Body Rectified.