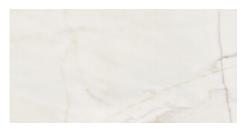

### 75x150 Rc / 30"x59"

GOLD PULIDO 75X150 RC G.200 | Polished | Neutral Body Rectified.

WHITE PULIDO 75X150 RC G.200 | Polished | Neutral Body Rectified.