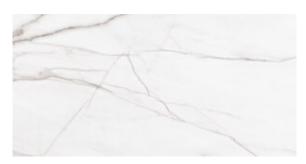

#### 120x120 Rc / 48"x48"

**GOLD PULIDO 120X120 RC** G.192 | Polished | Neutral Body Rectified.

WHITE PULIDO 120X120 RC G.192 | Polished | Neutral Body Rectified.