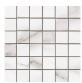

### 30x30 /12"x12"

MOSAICO WHITE PULIDO 30X30 SP2037 | Polished |

MOSAICO GOLD PULIDO 30X30 SP2037 | Polished |