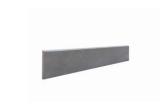

#### Porcelain Tiles

**RODAPIÉ 10X120 PULIDO** | 120X120 / 48"x48"

**RODAPIÉ 10X60 PULIDO** | 60X120 / 24"x48"

**RODAPIÉ 11X75 PULIDO** | 75X150 / 30"x59"