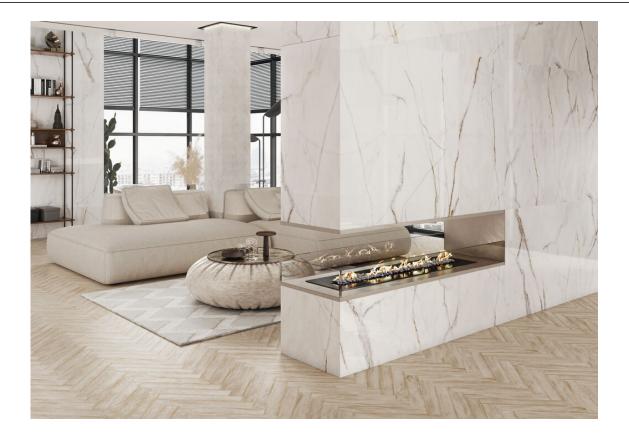

# Series **Sabine**

120x120 RC / 48"x48" 75x150 RC / 30"x59" 60x120 RC / 24"x48"

## Gallery