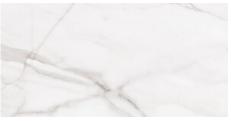

#### 60x120 Rc / 24"x48"

GOLD PULIDO 60X120 RC G.177 | Polished | Neutral Body Rectified.

WHITE PULIDO 60X120 RC G.177 | Polished | Neutral Body Rectified.