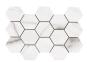

#### 32,5x22,5 /

HEXAGON AMPLE WHITE PULIDO 32,5X22,5 SP2046 | Polished |

HEXAGON AMPLE GOLD PULIDO 32,5X22,5
SP2046 | Polished |