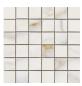

### 30x30 /12"x12"

MOSAICO WHITE PULIDO 30X30 SP2037 | Polished |

MOSAICO GOLD PULIDO 30X30 SP2037 | Polished |