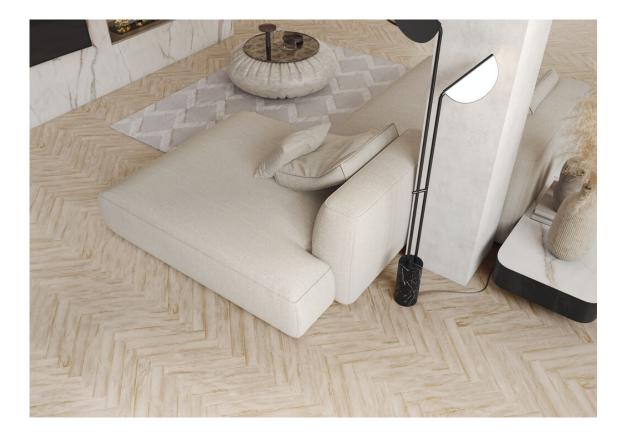

tified.

### 75x150 Rc / 30"x59"



GOLD PULIDO 75X150 RC G.200 | Polished | Neutral Body Rectified.





WHITE PULIDO 75X150 RC G.200 | Polished | Neutral Body Rectified.

#### 60x120 Rc / 24"x48"



GOLD PULIDO 60X120 RC G.177 | Polished | Neutral Body Rectified.



WHITE PULIDO 60X120 RC G.177 | Polished | Neutral Body Rectified.

#### 32,5x22,5 /



HEXAGON AMPLE WHITE PULIDO 32,5X22,5 SP2046 | Polished |



HEXAGON AMPLE GOLD PULIDO 32,5X22,5
SP2046 | Polished |



### 30x30 /12"x12"



MOSAICO WHITE PULIDO 30X30 SP2037 | Polished |



MOSAICO GOLD PULIDO 30X30 SP2037 | Polished |



## **Technical Step**

#### Porcelain Tiles







**RODAPIÉ 10X120 PULIDO** | 120X120 / 48"x48"

**RODAPIÉ 10X60 PULIDO** | 60X120 / 24"x48"

**RODAPIÉ 11X75 PULIDO** | 75X150 / 30"x59"



## Gallery