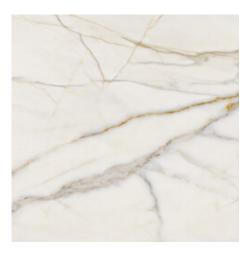

#### 120x120 Rc / 48"x48"

**GOLD PULIDO 120X120 RC** G.192 | Polished | Neutral Body Rectified.

WHITE PULIDO 120X120 RC G.192 | Polished | Neutral Body Rectified.

### 75x150 Rc / 30"x59"

GOLD PULIDO 75X150 RC G.200 | Polished | Neutral Body Rectified.

WHITE PULIDO 75X150 RC G.200 | Polished | Neutral Body Rectified.

#### 60x120 Rc / 24"x48"

GOLD PULIDO 60X120 RC G.177 | Polished | Neutral Body Rectified.

WHITE PULIDO 60X120 RC G.177 | Polished | Neutral Body Rectified.