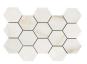

#### 32,5x22,5 /

HEXAGON AMPLE WHITE PULIDO 32,5X22,5 SP2046 | Polished |

HEXAGON AMPLE GOLD PULIDO 32,5X22,5
SP2046 | Polished |