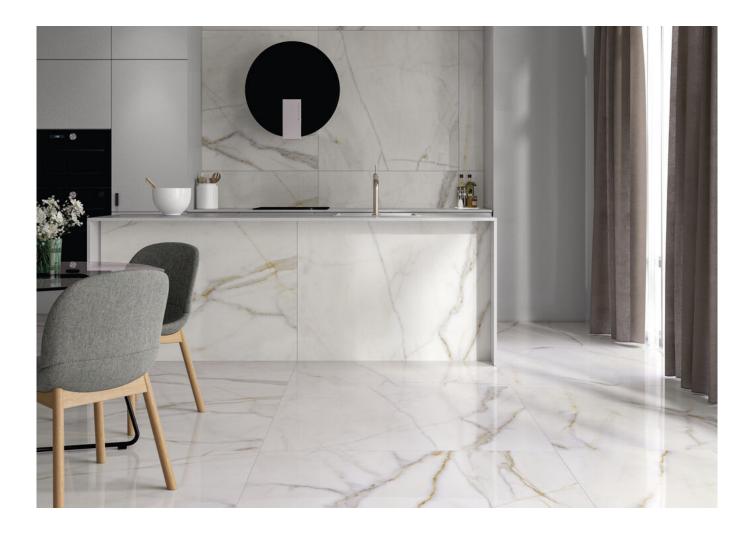

# Series **Sabine**

120x120 RC / 48"x48" 75x150 RC / 30"x59" 60x120 RC / 24"x48"

#### 120x120 Rc / 48"x48"

**GOLD PULIDO 120X120 RC** G.192 | Polished | Neutral Body Rectified.

WHITE PULIDO 120X120 RC G.192 | Polished | Neutral Body Rectified.

### 75x150 Rc / 30"x59"

GOLD PULIDO 75X150 RC G.200 | Polished | Neutral Body Rectified.

WHITE PULIDO 75X150 RC G.200 | Polished | Neutral Body Rectified.

#### 60x120 Rc / 24"x48"

GOLD PULIDO 60X120 RC G.177 | Polished | Neutral Body Rectified.

WHITE PULIDO 60X120 RC G.177 | Polished | Neutral Body Rectified.