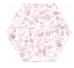

RIAZZA HEXAGON GRAY MATE 23,2X26,7 G.98 | MATT | Neutral Body

RIAZZA HEXAGON BLUE MATE 23,2X26,7 G.98 | MATT | Neutral Body

RIAZZA HEXAGON GREEN MATE 23,2X26,7 G.98 | MATT | Neutral Body

**RIAZZA PINK MATE 23,2X26,7** G.98 | MATT | Neutral Body