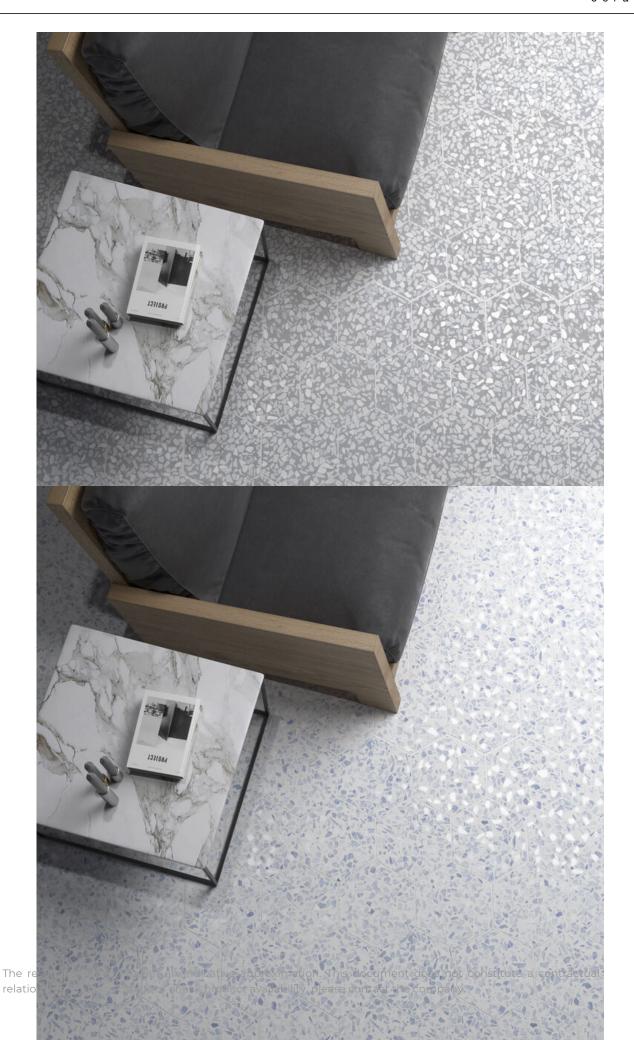

RIAZZA HEXAGON GRAY MATE 23,2X26,7 G.98 | MATT | Neutral Body

RIAZZA HEXAGON BLUE MATE 23,2X26,7 G.98 | MATT | Neutral Body

RIAZZA HEXAGON GREEN MATE 23,2X26,7 G.98 | MATT | Neutral Body

**RIAZZA PINK MATE 23,2X26,7** G.98 | MATT | Neutral Body