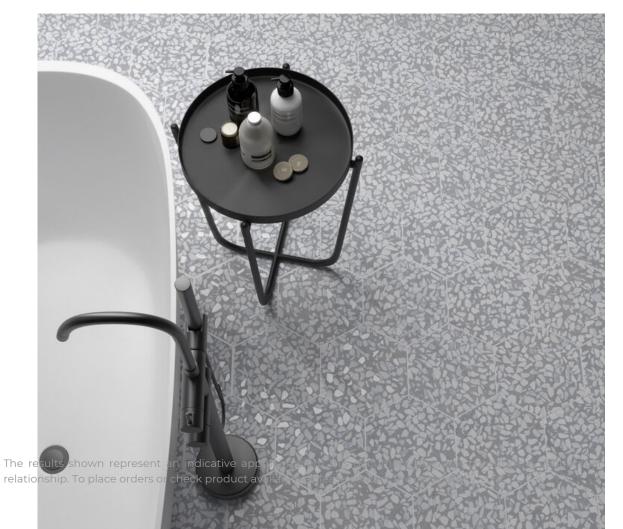

RIAZZA HEXAGON GRAY MATE 23,2X26,7 G.98 | MATT | Neutral Body

RIAZZA HEXAGON BLUE MATE 23,2X26,7 G.98 | MATT | Neutral Body

RIAZZA HEXAGON GREEN MATE 23,2X26,7 G.98 | MATT | Neutral Body

**RIAZZA PINK MATE 23,2X26,7** G.98 | MATT | Neutral Body

## Gallery

Pág 8/11

Pág 9/11