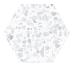

## 23,2x26,7 / 9"x11"

**RIAZZA GRIGIO MATE 23,2X26,7** G.98 | MATT | Neutral Body

**RIAZZA AZULIO MATE 23,2X26,7** G.98 | MATT | Neutral Body

RIAZZA HEXAGON NERO MATE 23,2X26,7 G.98 | MATT | Neutral Body