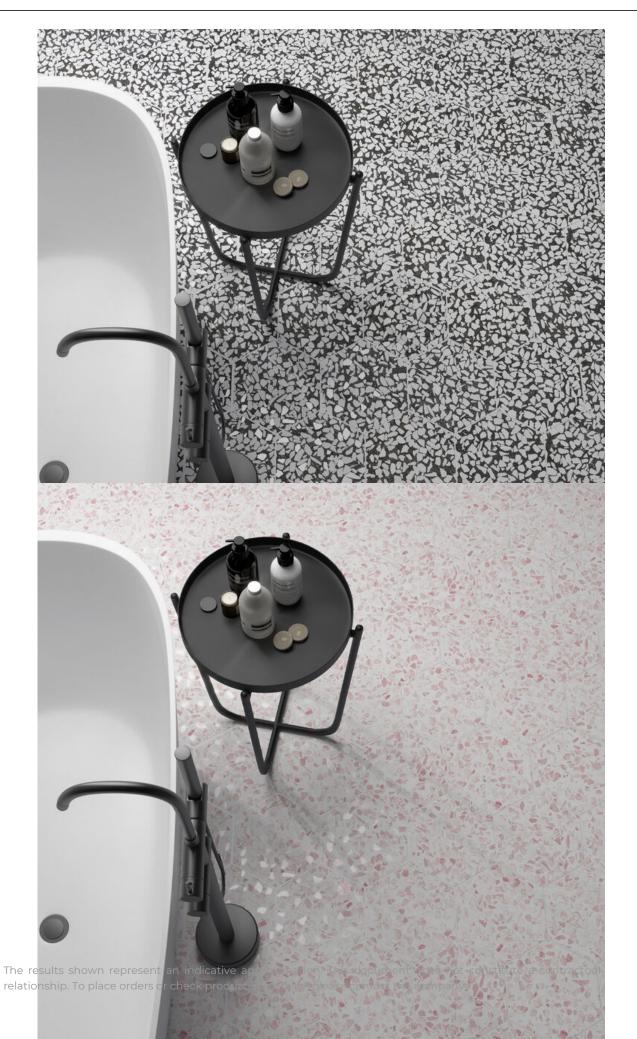

## 23,2x26,7 / 9"x11"

**RIAZZA GRIGIO MATE 23,2X26,7** G.98 | MATT | Neutral Body

**RIAZZA AZULIO MATE 23,2X26,7** G.98 | MATT | Neutral Body

RIAZZA HEXAGON NERO MATE 23,2X26,7 G.98 | MATT | Neutral Body

RIAZZA HEXAGON GRAY MATE 23,2X26,7 G.98 | MATT | Neutral Body

RIAZZA HEXAGON BLUE MATE 23,2X26,7 G.98 | MATT | Neutral Body

RIAZZA HEXAGON GREEN MATE 23,2X26,7 G.98 | MATT | Neutral Body

**RIAZZA PINK MATE 23,2X26,7** G.98 | MATT | Neutral Body