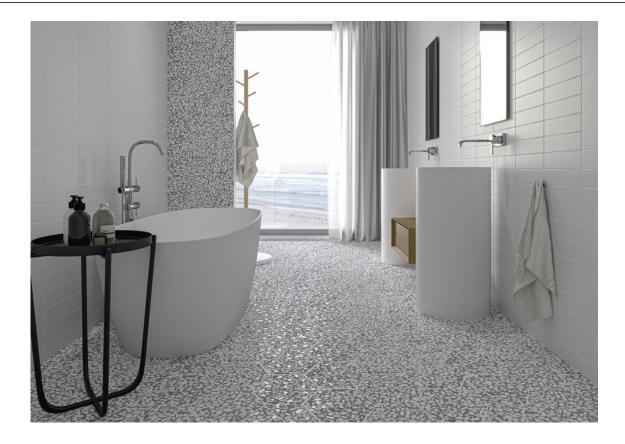

RIAZZA HEXAGON GRAY MATE 23,2X26,7 G.98 | MATT | Neutral Body

RIAZZA HEXAGON BLUE MATE 23,2X26,7 G.98 | MATT | Neutral Body

RIAZZA HEXAGON GREEN MATE 23,2X26,7 G.98 | MATT | Neutral Body

**RIAZZA PINK MATE 23,2X26,7** G.98 | MATT | Neutral Body