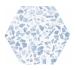

RIAZZA HEXAGON GRAY MATE 23,2X26,7 G.98 | MATT | Neutral Body

RIAZZA HEXAGON BLUE MATE 23,2X26,7 G.98 | MATT | Neutral Body

RIAZZA HEXAGON GREEN MATE 23,2X26,7 G.98 | MATT | Neutral Body

**RIAZZA PINK MATE 23,2X26,7** G.98 | MATT | Neutral Body