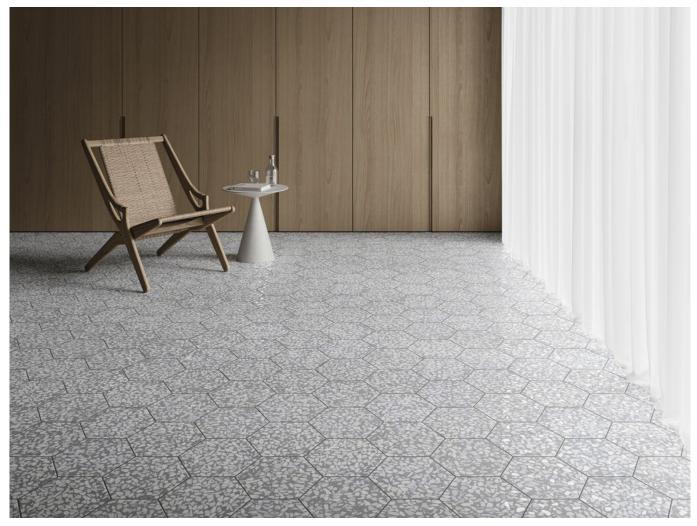

## Series Riazza

23,2x26,7 / 9"x11"

Ctra. Vila-real Km. 10 - 12200 Onda. Castellón. Apdo. Correos N°350 CP\_12540 - Vilar-real. Castellón. ITel/Phone +34 964 506 696 - Fax +34 964 521 593. email: cifre@cifreceramica.com www.cifreceramica.com

## 23,2x26,7 / 9"x11"

**RIAZZA GRIGIO MATE 23,2X26,7** G.98 | MATT | Neutral Body

**RIAZZA AZULIO MATE 23,2X26,7** G.98 | MATT | Neutral Body

RIAZZA HEXAGON NERO MATE 23,2X26,7 G.98 | MATT | Neutral Body

## Gallery

Pág 8/11

Pág 9/11