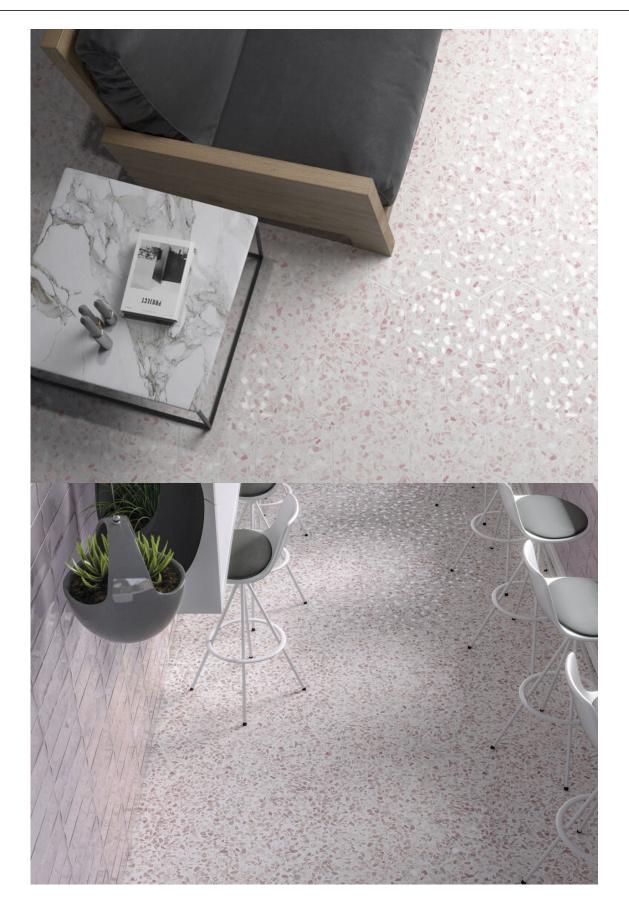

RIAZZA HEXAGON GRAY MATE 23,2X26,7 G.98 | MATT | Neutral Body

RIAZZA HEXAGON BLUE MATE 23,2X26,7 G.98 | MATT | Neutral Body

RIAZZA HEXAGON GREEN MATE 23,2X26,7 G.98 | MATT | Neutral Body

**RIAZZA PINK MATE 23,2X26,7** G.98 | MATT | Neutral Body