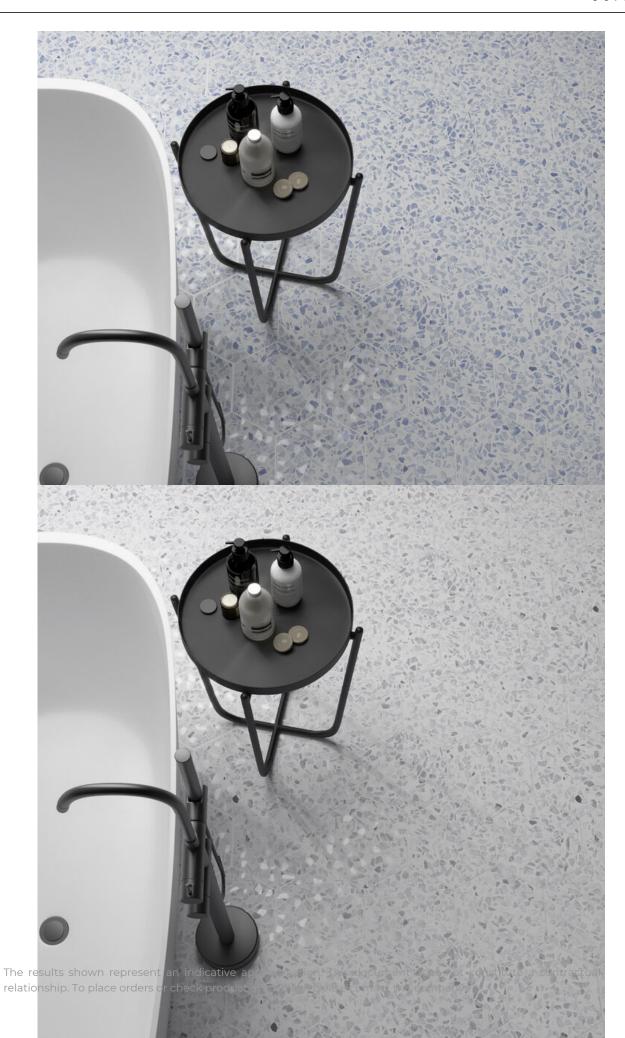

RIAZZA HEXAGON GRAY MATE 23,2X26,7 G.98 | MATT | Neutral Body

RIAZZA HEXAGON BLUE MATE 23,2X26,7 G.98 | MATT | Neutral Body

RIAZZA HEXAGON GREEN MATE 23,2X26,7 G.98 | MATT | Neutral Body

**RIAZZA PINK MATE 23,2X26,7** G.98 | MATT | Neutral Body

## Gallery

Pág 8/11

Pág 9/11