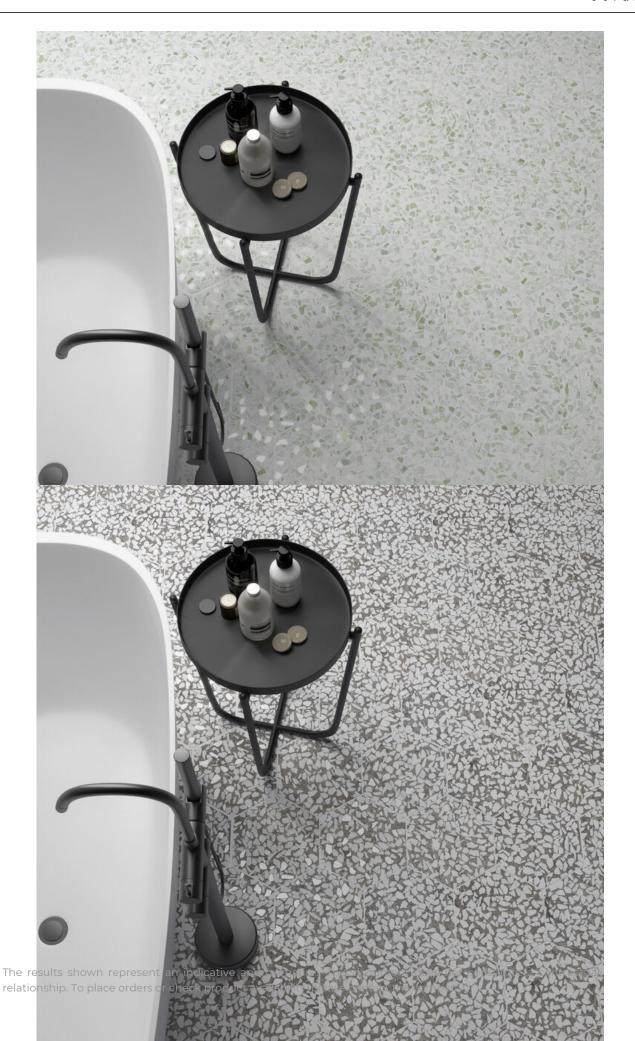

RIAZZA HEXAGON GRAY MATE 23,2X26,7 G.98 | MATT | Neutral Body

RIAZZA HEXAGON BLUE MATE 23,2X26,7 G.98 | MATT | Neutral Body

RIAZZA HEXAGON GREEN MATE 23,2X26,7 G.98 | MATT | Neutral Body

**RIAZZA PINK MATE 23,2X26,7** G.98 | MATT | Neutral Body

## Gallery

Pág 8/11

Pág 9/11