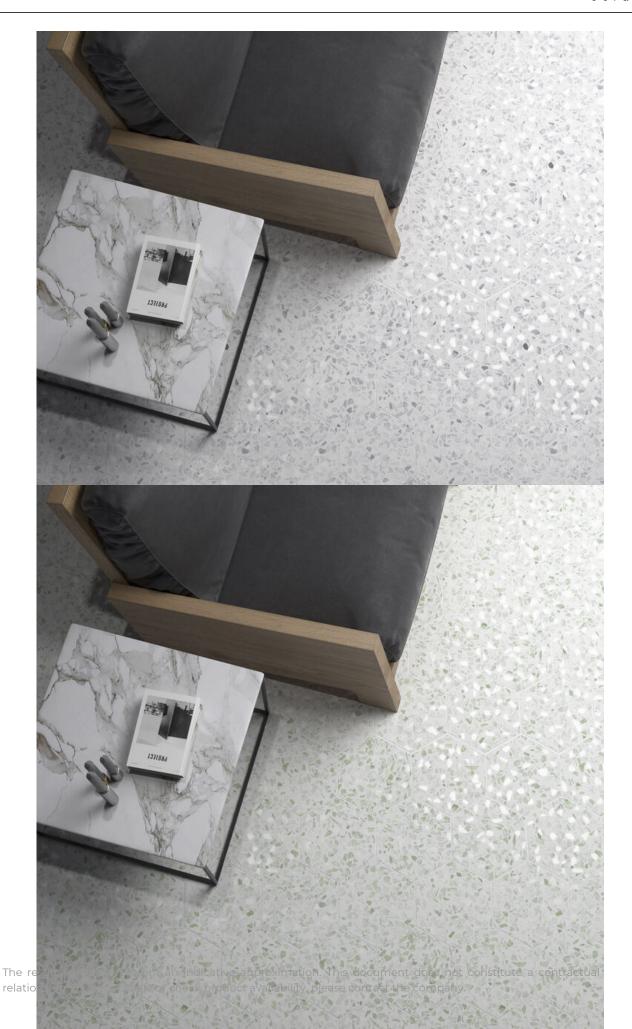

RIAZZA HEXAGON GRAY MATE 23,2X26,7 G.98 | MATT | Neutral Body

RIAZZA HEXAGON BLUE MATE 23,2X26,7 G.98 | MATT | Neutral Body

RIAZZA HEXAGON GREEN MATE 23,2X26,7 G.98 | MATT | Neutral Body

**RIAZZA PINK MATE 23,2X26,7** G.98 | MATT | Neutral Body