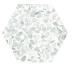

RIAZZA HEXAGON GRAY MATE 23,2X26,7 G.98 | MATT | Neutral Body

RIAZZA HEXAGON BLUE MATE 23,2X26,7 G.98 | MATT | Neutral Body

RIAZZA HEXAGON GREEN MATE 23,2X26,7 G.98 | MATT | Neutral Body

**RIAZZA PINK MATE 23,2X26,7** G.98 | MATT | Neutral Body