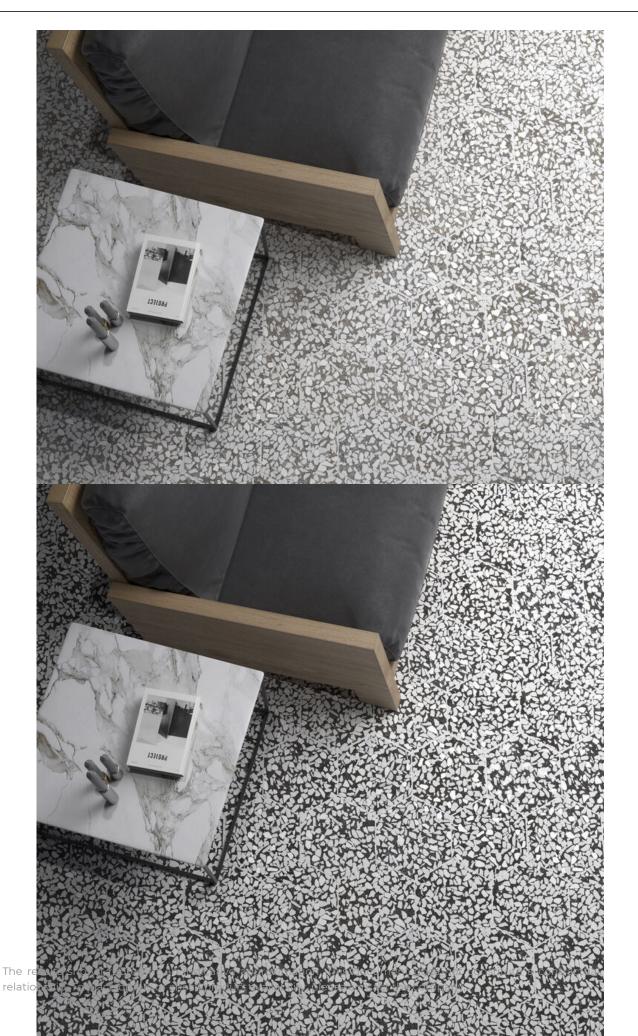

## 23,2x26,7 / 9"x11"

**RIAZZA GRIGIO MATE 23,2X26,7** G.98 | MATT | Neutral Body

**RIAZZA AZULIO MATE 23,2X26,7** G.98 | MATT | Neutral Body

RIAZZA HEXAGON NERO MATE 23,2X26,7 G.98 | MATT | Neutral Body

RIAZZA HEXAGON GRAY MATE 23,2X26,7 G.98 | MATT | Neutral Body

RIAZZA HEXAGON BLUE MATE 23,2X26,7 G.98 | MATT | Neutral Body

RIAZZA HEXAGON GREEN MATE 23,2X26,7 G.98 | MATT | Neutral Body

**RIAZZA PINK MATE 23,2X26,7** G.98 | MATT | Neutral Body