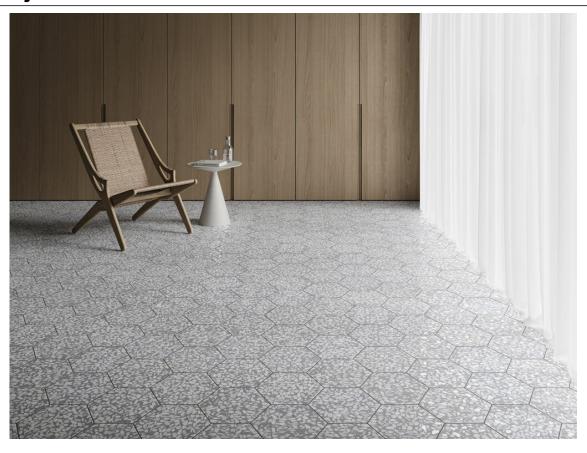

## 23,2x26,7 / 9"x11"

**RIAZZA GRIGIO MATE 23,2X26,7** G.98 | MATT | Neutral Body

**RIAZZA AZULIO MATE 23,2X26,7** G.98 | MATT | Neutral Body

RIAZZA HEXAGON NERO MATE 23,2X26,7 G.98 | MATT | Neutral Body

RIAZZA HEXAGON GRAY MATE 23,2X26,7 G.98 | MATT | Neutral Body

RIAZZA HEXAGON BLUE MATE 23,2X26,7 G.98 | MATT | Neutral Body

RIAZZA HEXAGON GREEN MATE 23,2X26,7 G.98 | MATT | Neutral Body

**RIAZZA PINK MATE 23,2X26,7** G.98 | MATT | Neutral Body

## Gallery

Pág 8/11

Pág 9/11