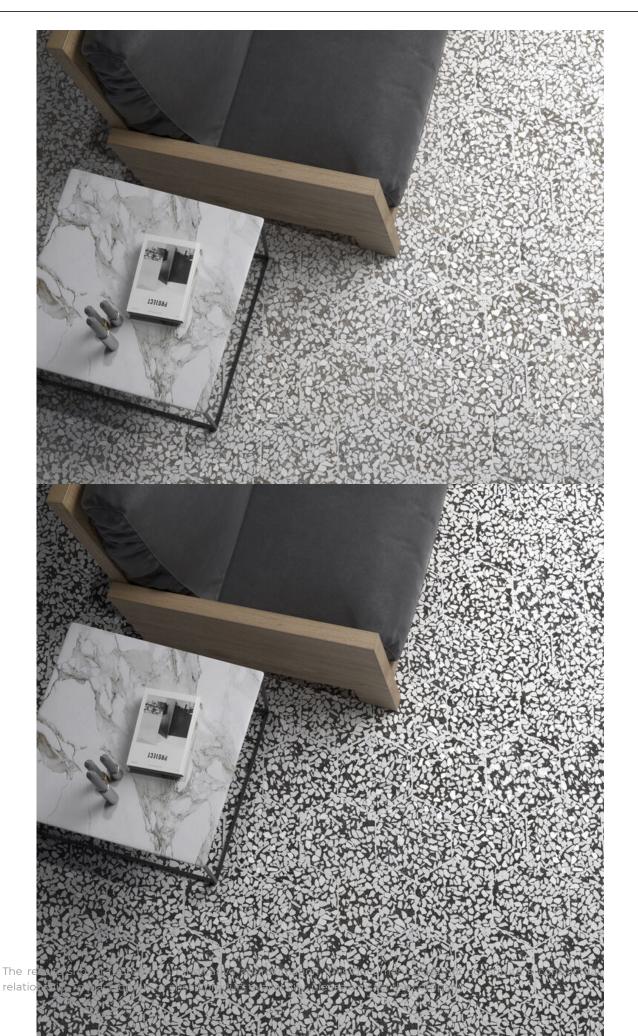

## 23,2x26,7 / 9"x11"

**GRIGIO MATE 23,2X26,7** G.98 | MATT | Neutral Body

**HEXAGON GRAY MATE 23,2X26,7** G.98 | MATT | Neutral Body

**HEXAGON BLUE MATE 23,2X26,7** G.98 | MATT | Neutral Body

**HEXAGON NERO MATE 23,2X26,7** G.98 | MATT | Neutral Body