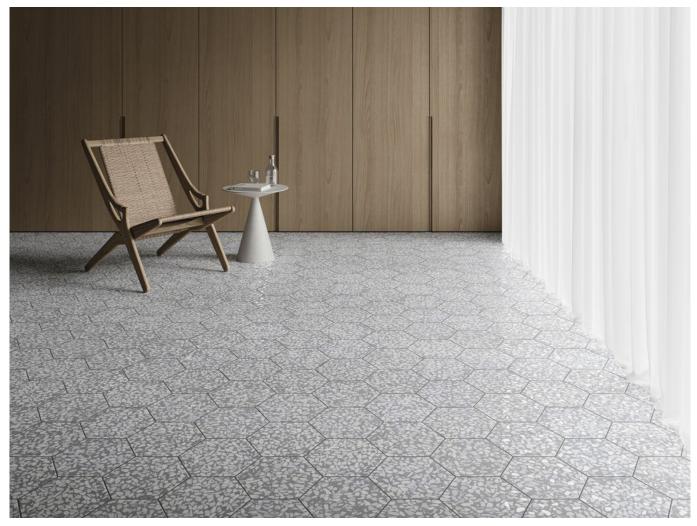

## Series Riazza

23,2x26,7 / 9"x11"

Ctra. Vila-real Km. 10 - 12200 Onda. Castellón. Apdo. Correos N°350 CP\_12540 - Vilar-real. Castellón. ITel/Phone +34 964 506 696 - Fax +34 964 521 593. email: cifre@cifreceramica.com www.cifreceramica.com

## 23,2x26,7 / 9"x11"

**GRIGIO MATE 23,2X26,7** G.98 | MATT | Neutral Body

**HEXAGON GRAY MATE 23,2X26,7** G.98 | MATT | Neutral Body

**HEXAGON BLUE MATE 23,2X26,7** G.98 | MATT | Neutral Body

**HEXAGON NERO MATE 23,2X26,7** G.98 | MATT | Neutral Body