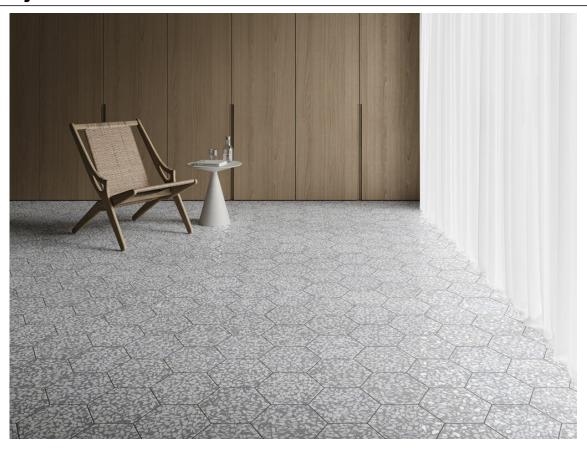

## Series Riazza

23,2x26,7 / 9"x11"



Ctra. Vila-real Km. 10 - 12200 Onda. Castellón. Apdo. Correos N°350 CP\_12540 - Vilar-real. Castellón. ITel/Phone +34 964 506 696 - Fax +34 964 521 593. email: cifre@cifreceramica.com www.cifreceramica.com



## 23,2x26,7 / 9"x11"



**GRIGIO MATE 23,2X26,7** G.98 | MATT | Neutral Body



**HEXAGON GRAY MATE 23,2X26,7** G.98 | MATT | Neutral Body



**HEXAGON BLUE MATE 23,2X26,7** G.98 | MATT | Neutral Body



**HEXAGON NERO MATE 23,2X26,7** G.98 | MATT | Neutral Body



**HEXAGON GREEN MATE 23,2X26,7** G.98 | MATT | Neutral Body



PINK MATE 23,2X26,7 G.98 | MATT | Neutral Body



## Gallery

















Pág 8/11





Pág 9/11