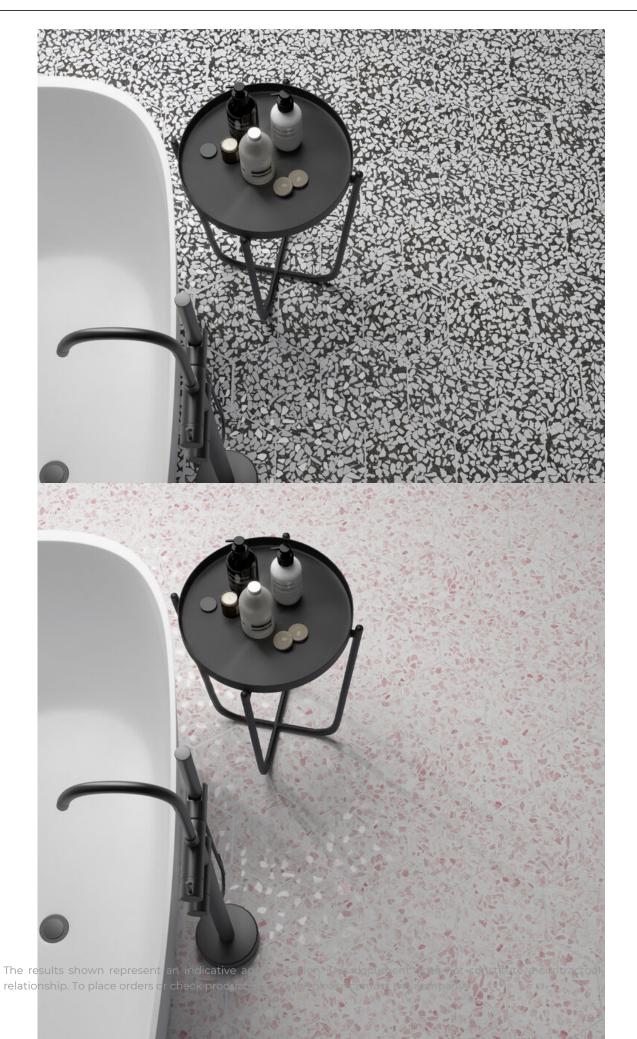

## 23,2x26,7 / 9"x11"

**GRIGIO MATE 23,2X26,7** G.98 | MATT | Neutral Body

**HEXAGON GRAY MATE 23,2X26,7** G.98 | MATT | Neutral Body

**HEXAGON BLUE MATE 23,2X26,7** G.98 | MATT | Neutral Body

**HEXAGON NERO MATE 23,2X26,7** G.98 | MATT | Neutral Body

**HEXAGON GREEN MATE 23,2X26,7** G.98 | MATT | Neutral Body

PINK MATE 23,2X26,7 G.98 | MATT | Neutral Body