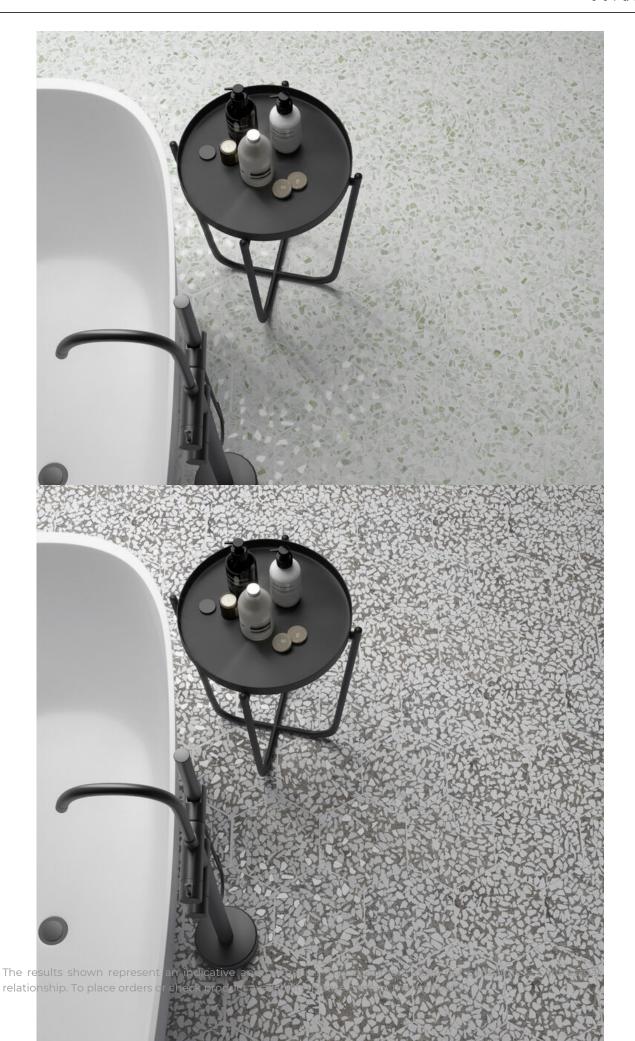

**HEXAGON GREEN MATE 23,2X26,7** G.98 | MATT | Neutral Body

PINK MATE 23,2X26,7 G.98 | MATT | Neutral Body