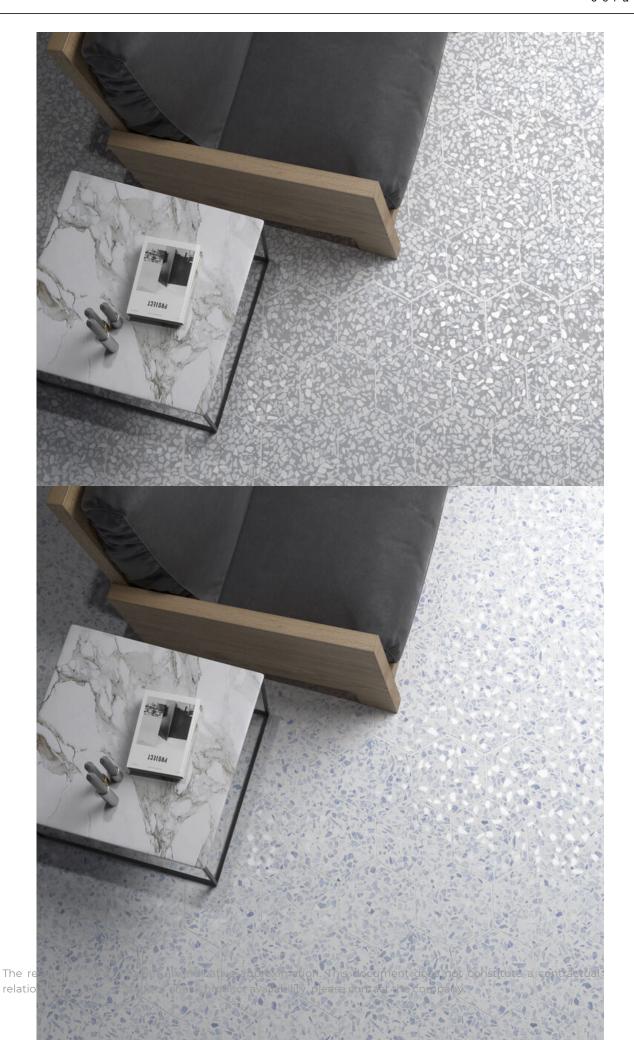

## 23,2x26,7 / 9"x11"

**GRIGIO MATE 23,2X26,7** G.98 | MATT | Neutral Body

**HEXAGON GRAY MATE 23,2X26,7** G.98 | MATT | Neutral Body

**HEXAGON BLUE MATE 23,2X26,7** G.98 | MATT | Neutral Body

**HEXAGON NERO MATE 23,2X26,7** G.98 | MATT | Neutral Body