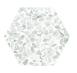

## 23,2x26,7 / 9"x11"

**GRIGIO MATE 23,2X26,7** G.98 | MATT | Neutral Body

**HEXAGON GRAY MATE 23,2X26,7** G.98 | MATT | Neutral Body

**HEXAGON BLUE MATE 23,2X26,7** G.98 | MATT | Neutral Body

**HEXAGON NERO MATE 23,2X26,7** G.98 | MATT | Neutral Body