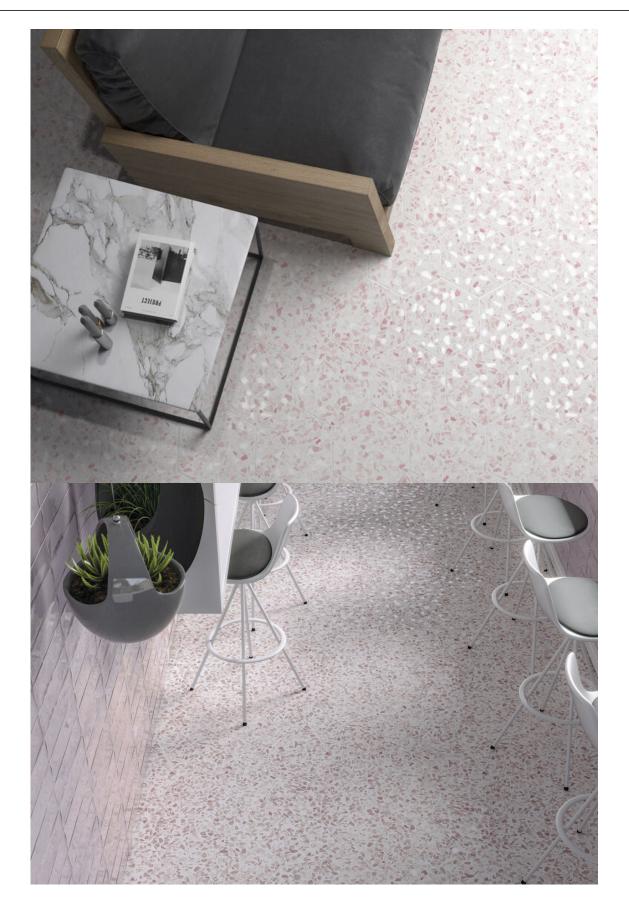

**HEXAGON GREEN MATE 23,2X26,7** G.98 | MATT | Neutral Body

PINK MATE 23,2X26,7 G.98 | MATT | Neutral Body