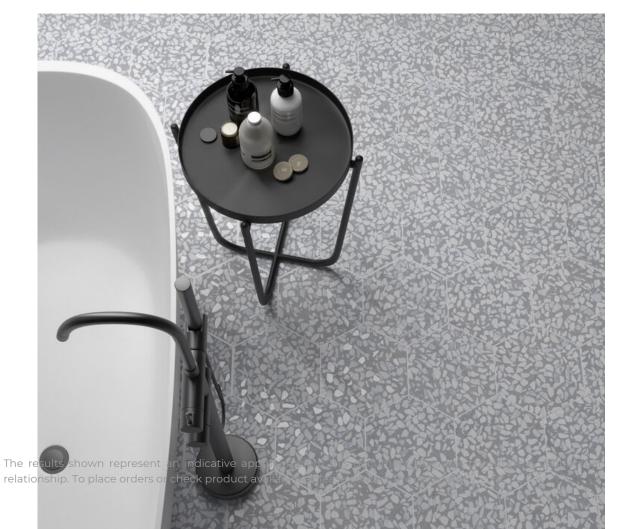

## 23,2x26,7 / 9"x11"

**GRIGIO MATE 23,2X26,7** G.98 | MATT | Neutral Body

**HEXAGON GRAY MATE 23,2X26,7** G.98 | MATT | Neutral Body

**HEXAGON BLUE MATE 23,2X26,7** G.98 | MATT | Neutral Body

**HEXAGON NERO MATE 23,2X26,7** G.98 | MATT | Neutral Body