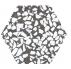

## 23,2x26,7 / 9"x11"

**GRIGIO MATE 23,2X26,7** G.98 | MATT | Neutral Body

**HEXAGON GRAY MATE 23,2X26,7** G.98 | MATT | Neutral Body

**HEXAGON BLUE MATE 23,2X26,7** G.98 | MATT | Neutral Body

**HEXAGON NERO MATE 23,2X26,7** G.98 | MATT | Neutral Body