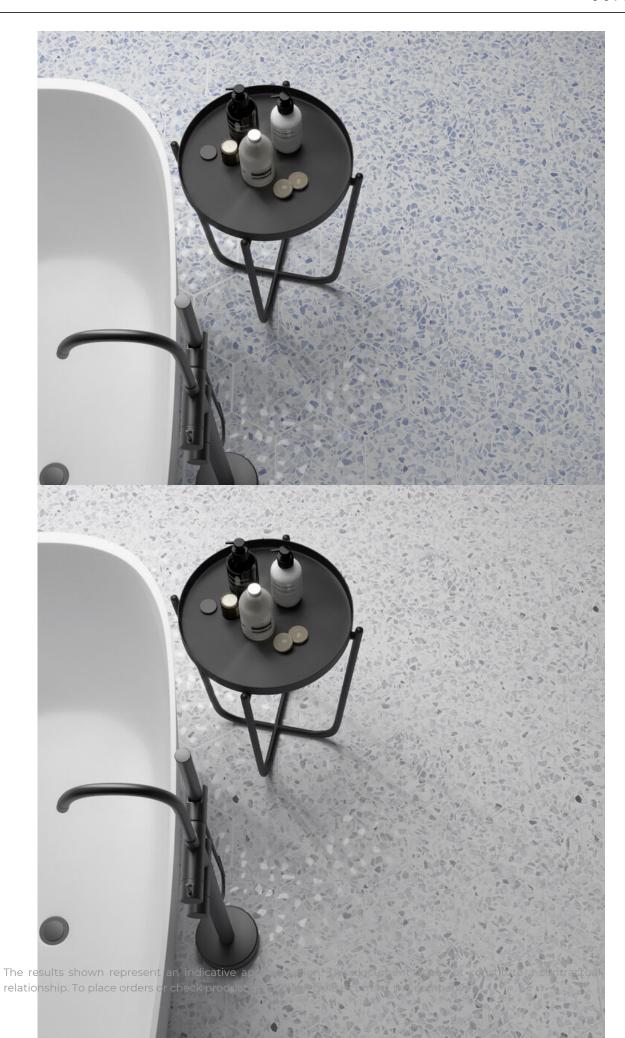

## 23,2x26,7 / 9"x11"

**GRIGIO MATE 23,2X26,7** G.98 | MATT | Neutral Body

**HEXAGON GRAY MATE 23,2X26,7** G.98 | MATT | Neutral Body

**HEXAGON BLUE MATE 23,2X26,7** G.98 | MATT | Neutral Body

**HEXAGON NERO MATE 23,2X26,7** G.98 | MATT | Neutral Body