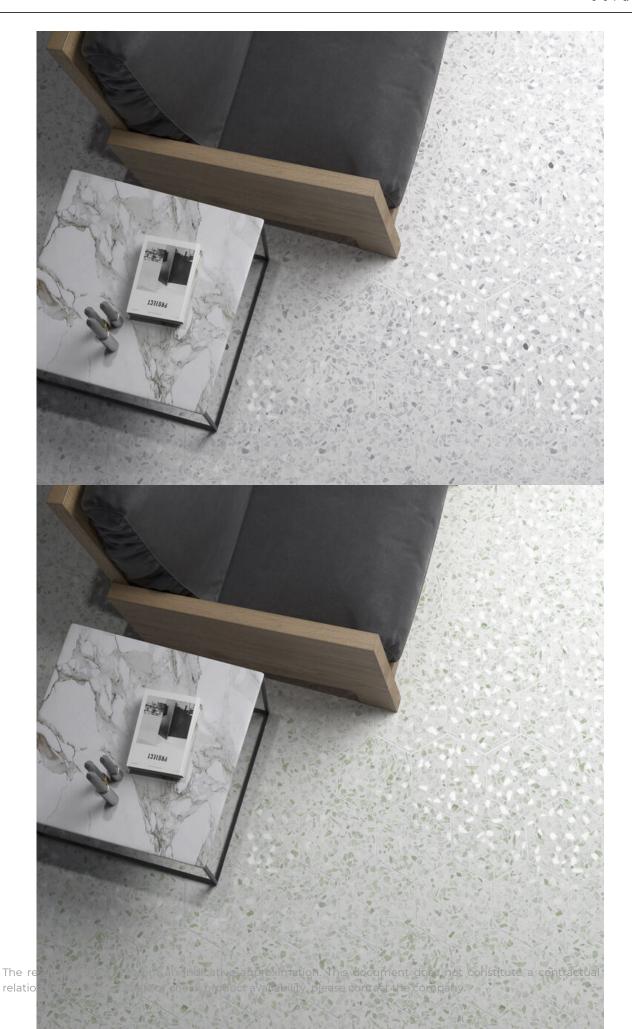

## 23,2x26,7 / 9"x11"

**GRIGIO MATE 23,2X26,7** G.98 | MATT | Neutral Body

**HEXAGON GRAY MATE 23,2X26,7** G.98 | MATT | Neutral Body

**HEXAGON BLUE MATE 23,2X26,7** G.98 | MATT | Neutral Body

**HEXAGON NERO MATE 23,2X26,7** G.98 | MATT | Neutral Body

**HEXAGON GREEN MATE 23,2X26,7** G.98 | MATT | Neutral Body

PINK MATE 23,2X26,7 G.98 | MATT | Neutral Body