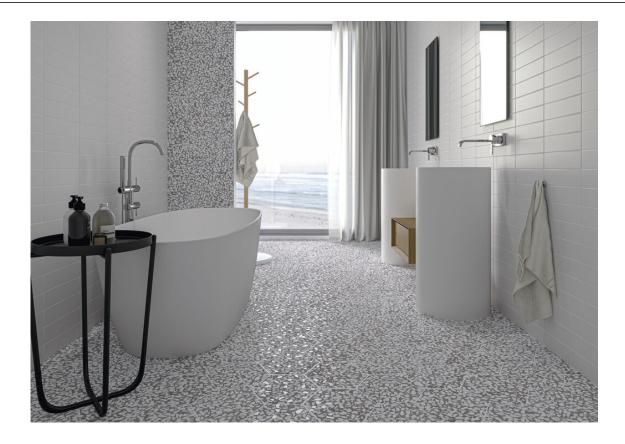

## 23,2x26,7 / 9"x11"

**GRIGIO MATE 23,2X26,7** G.98 | MATT | Neutral Body

**HEXAGON GRAY MATE 23,2X26,7** G.98 | MATT | Neutral Body

**HEXAGON BLUE MATE 23,2X26,7** G.98 | MATT | Neutral Body

**HEXAGON NERO MATE 23,2X26,7** G.98 | MATT | Neutral Body

**HEXAGON GREEN MATE 23,2X26,7** G.98 | MATT | Neutral Body

PINK MATE 23,2X26,7 G.98 | MATT | Neutral Body