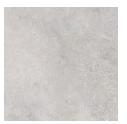

#### 60x60 SI / 24"x24"

**PADUA WHITE MATE 60X60 SL** G.66 | MATT | Neutral Body

**PADUA IVORY MATE 60X60 SL** G.66 | MATT | Neutral Body

**PADUA PEARL MATE 60X60 SL** G.66 | MATT | Neutral Body