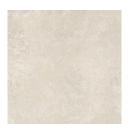

### 60x60 Xs / 24"x24"

**PADUA WHITE MATE 60X60 XS** G.69 | MATT | Neutral Body

PADUA PEARL MATE 60X60 XS G.69 | MATT | Neutral Body