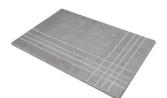

#### 60x60 SI / 24"x24"

**PADUA WHITE MATE 60X60 SL** G.66 | MATT | Neutral Body

**PADUA IVORY MATE 60X60 SL** G.66 | MATT | Neutral Body

**PADUA PEARL MATE 60X60 SL** G.66 | MATT | Neutral Body