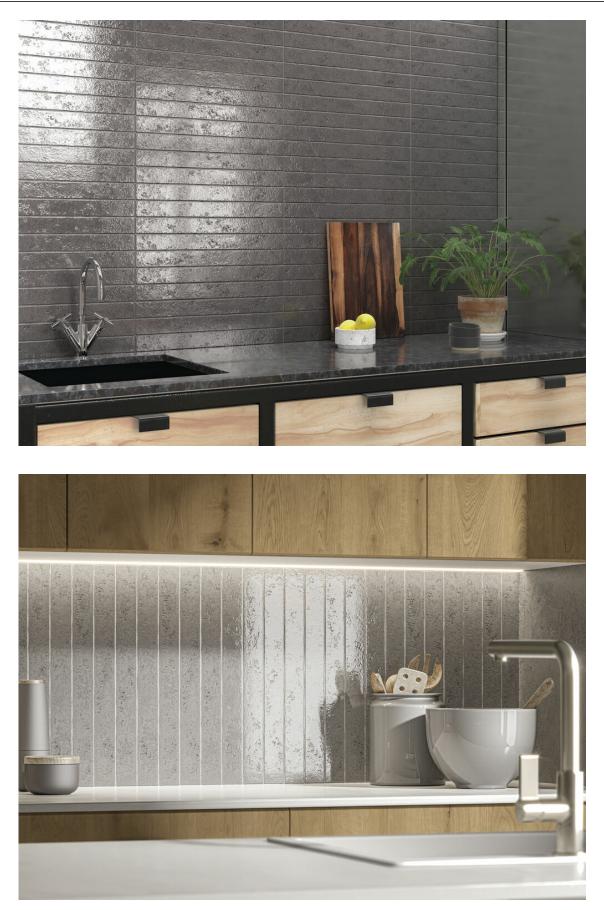

## 5x50 / 2"x20"

WHITE BRILLO 5x50 G.3 | GLOSSY | White body

**BLACK BRILLO 5x50** G.3 | GLOSSY | White body

**GREY BRILLO 5x50** G.3 | GLOSSY | White body IVORY BRILLO 5x50 G.3 | GLOSSY | White body

LAKE BRILLO 5x50 G.3 | GLOSSY | White body

and the second sec

**PEARL BRILLO 5x50** G.3 | GLOSSY | White body

NAVY BRILLO 5x50 G.3 | GLOSSY | White body

and the second second

WHITE BRILLO 5x25 G.8 | GLOSSY | White body

BLACK BRILLO 5x25 G.8 | GLOSSY | White body

**GREY BRILLO 5x25** G.8 | GLOSSY | White body IVORY BRILLO 5x25 G.8 | GLOSSY | White body

LAKE BRILLO 5x25 G.8 | GLOSSY | White body **PEARL BRILLO 5x25** G.8 | GLOSSY | White body

NAVY BRILLO 5x25 G.8 | GLOSSY | White body