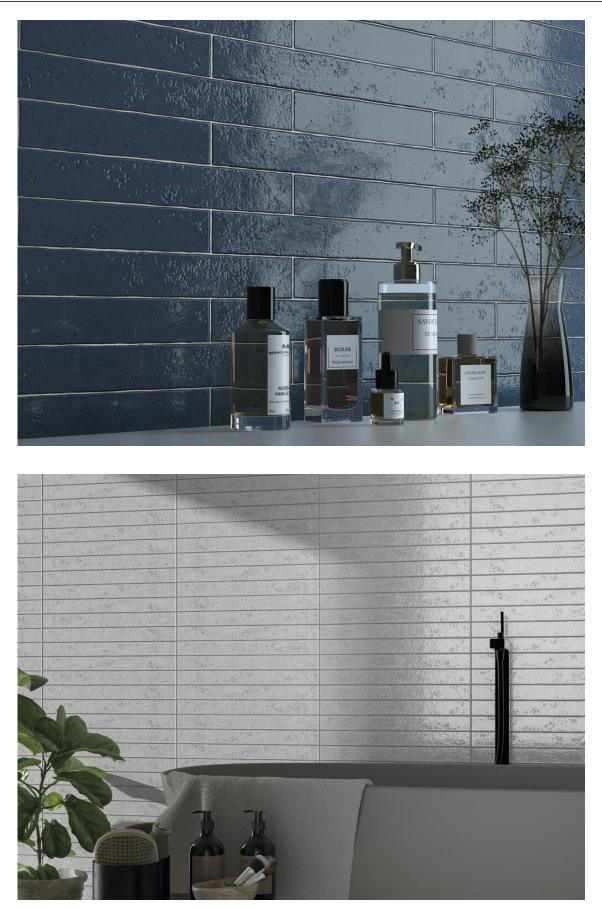

## 5x50 / 2"x20"

WHITE BRILLO 5x50 G.3 | GLOSSY | White body

**BLACK BRILLO 5x50** G.3 | GLOSSY | White body

**GREY BRILLO 5x50** G.3 | GLOSSY | White body IVORY BRILLO 5x50 G.3 | GLOSSY | White body

LAKE BRILLO 5x50 G.3 | GLOSSY | White body

and the second sec

**PEARL BRILLO 5x50** G.3 | GLOSSY | White body

NAVY BRILLO 5x50 G.3 | GLOSSY | White body

and the second second

WHITE BRILLO 5x25 G.8 | GLOSSY | White body

BLACK BRILLO 5x25 G.8 | GLOSSY | White body

**GREY BRILLO 5x25** G.8 | GLOSSY | White body IVORY BRILLO 5x25 G.8 | GLOSSY | White body

LAKE BRILLO 5x25 G.8 | GLOSSY | White body **PEARL BRILLO 5x25** G.8 | GLOSSY | White body

NAVY BRILLO 5x25 G.8 | GLOSSY | White body