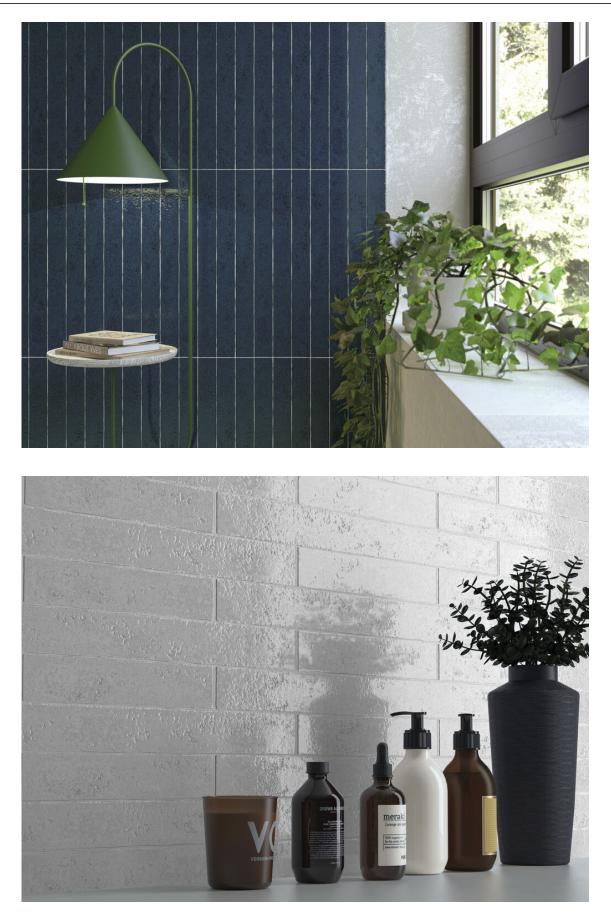

## 5x50 / 2"x20"

WHITE BRILLO 5x50 G.3 | GLOSSY | White body

**BLACK BRILLO 5x50** G.3 | GLOSSY | White body

**GREY BRILLO 5x50** G.3 | GLOSSY | White body IVORY BRILLO 5x50 G.3 | GLOSSY | White body

LAKE BRILLO 5x50 G.3 | GLOSSY | White body

and the second sec

**PEARL BRILLO 5x50** G.3 | GLOSSY | White body

NAVY BRILLO 5x50 G.3 | GLOSSY | White body

and the second second

WHITE BRILLO 5x25 G.8 | GLOSSY | White body

BLACK BRILLO 5x25 G.8 | GLOSSY | White body

**GREY BRILLO 5x25** G.8 | GLOSSY | White body IVORY BRILLO 5x25 G.8 | GLOSSY | White body

LAKE BRILLO 5x25 G.8 | GLOSSY | White body **PEARL BRILLO 5x25** G.8 | GLOSSY | White body

NAVY BRILLO 5x25 G.8 | GLOSSY | White body