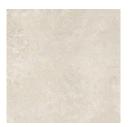

### 60x60 Xs / 24"x24"

**WHITE MATE 60X60 XS** G.69 | MATT | Neutral Body

**PEARL MATE 60X60 XS** G.69 | MATT | Neutral Body