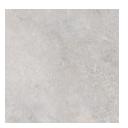

#### 60x60 SI / 24"x24"

**WHITE MATE 60X60 SL** G.66 | MATT | Neutral Body

IVORY MATE 60X60 SL G.66 | MATT | Neutral Body

**PEARL MATE 60X60 SL** G.66 | MATT | Neutral Body