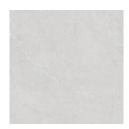

## 60x60 Xs / 24"x24"

MUNICH WHITE MATE 60X60 XS G.69 | MATT | Neutral Body

MUNICH PEARL MATE 60X60 XS G.69 | MATT | Neutral Body

MUNICH SAND MATE 60X60 XS G.69 | MATT | Neutral Body

MUNICH TAUPE MATE 60X60 XS G.69 | MATT | Neutral Body

## 60x60 SI / 24"x24"

**MUNICH WHITE MATE 60X60 SL** G.66 | MATT | Neutral Body

MUNICH PEARL MATE 60X60 SL G.66 | MATT | Neutral Body

MUNICH SAND MATE 60X60 SL G.66 | MATT | Neutral Body

**MUNICH TAUPE MATE 60X60 SL** G.66 | MATT | Neutral Body