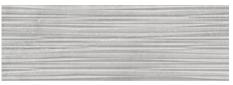

MUNICH TAUPE MATE 40x120 XS RC G.180 | MATT | White body Rectified.

MUNICH ENEA WHITE MATE 40x120 XS RC G.181 | MATT | White body Rectified.

MUNICH ENEA SAND MATE 40x120 XS RC G.181 | MATT | White body Rectified.

MUNICH DECOR WHITE MATE 40x120 XS RC G.181 | MATT | White body Rectified.

MUNICH DECOR SAND MATE 40x120 XS RC
G.181 | MATT | White body Rectified.