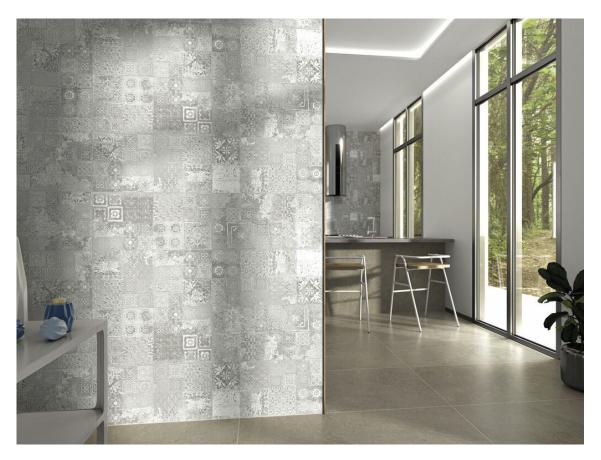

## 120x280 Rc / 48"x111"

MUNICH WHITE MATE 120X280 RC G.195 | MATT | Coloured body Rectified.

MUNICH PEARL MATE 120X280 RC G.195 | MATT | Coloured body Rectified.

MUNICH SAND MATE 120X280 RC G.195 | MATT | Coloured body Rectified.

MUNICH TAUPE MATE 120X280 RC G.195 | MATT | Coloured body Rectified.