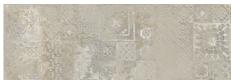

MUNICH TAUPE MATE 40x120 XS RC G.180 | MATT | White body Rectified.

MUNICH ENEA WHITE MATE 40x120 XS RC G.181 | MATT | White body Rectified.

MUNICH ENEA SAND MATE 40x120 XS RC G.181 | MATT | White body Rectified.

MUNICH DECOR WHITE MATE 40x120 XS RC G.181 | MATT | White body Rectified.

MUNICH DECOR SAND MATE 40x120 XS RC
G.181 | MATT | White body Rectified.