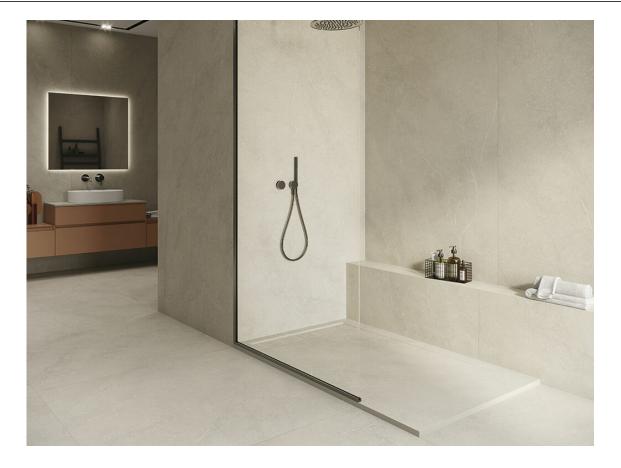

## 60x60 Xs / 24"x24"

MUNICH WHITE MATE 60X60 XS G.69 | MATT | Neutral Body

MUNICH PEARL MATE 60X60 XS G.69 | MATT | Neutral Body

MUNICH SAND MATE 60X60 XS G.69 | MATT | Neutral Body

MUNICH TAUPE MATE 60X60 XS G.69 | MATT | Neutral Body

## 60x60 SI / 24"x24"

**MUNICH WHITE MATE 60X60 SL** G.66 | MATT | Neutral Body

MUNICH PEARL MATE 60X60 SL G.66 | MATT | Neutral Body

MUNICH SAND MATE 60X60 SL G.66 | MATT | Neutral Body

**MUNICH TAUPE MATE 60X60 SL** G.66 | MATT | Neutral Body