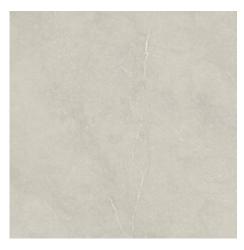

#### 25x50 Xs Pb / 10"x20"

**MUNICH WHITE MATE 25x50 XS PB** G.114 | MATT | White body

MUNICH TAUPE MATE 25x50 XS PB G.114 | MATT | White body

MUNICH SAND MATE 25x50 XS PB G.114 | MATT | White body

MUNICH VALLEY WHITE MATE 25x50 XS PB
G.115 | MATT | White body