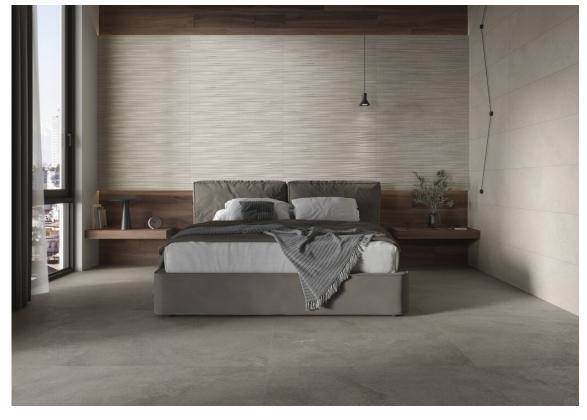

## 120x280 Rc / 48"x111"

MUNICH WHITE MATE 120X280 RC G.195 | MATT | Coloured body Rectified.

MUNICH PEARL MATE 120X280 RC G.195 | MATT | Coloured body Rectified.

MUNICH SAND MATE 120X280 RC G.195 | MATT | Coloured body Rectified.

MUNICH TAUPE MATE 120X280 RC G.195 | MATT | Coloured body Rectified.