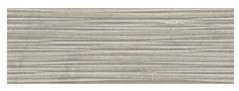

#### 30x90 Xs Rc / 12"x36"

MUNICH SAND MATE 30X90 XS RC G.104 | MATT | White body Rectified.

MUNICH WHITE MATE 30X90 XS RC G.104 | MATT | White body Rectified.

MUNICH ALPEN SAND MATE 30X90 XS RC G.112 | MATT | White body Rectified.

MUNICH ALPEN WHITE MATE 30X90 XS RC G.112 | MATT | White body Rectified.