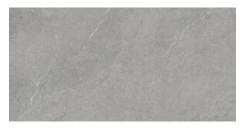

## 120x120 SI Rc / 48"x48"

MUNICH WHITE MATE 120x120 SL RC G.191 | MATT | Coloured body Rectified.

MUNICH PEARL MATE 120x120 SL RC G.191 | MATT | Coloured body Rectified.

MUNICH SAND MATE 120x120 SL RC G.191 | MATT | Coloured body Rectified.

MUNICH TAUPE MATE 120x120 SL RC G.191 | MATT | Coloured body Rectified.

MUNICH WHITE MATE 120x120 SL RC ANTISLIP G.5191 | MATT | Coloured body Rectified.

MUNICH PEARL MATE 120x120 SL RC ANTISLIP G.5191 | MATT | Coloured body Rectified.

MUNICH SAND MATE 120x120 SL RC ANTISLIP G.5191 | MATT | Coloured body Rectified.