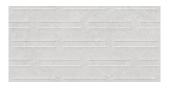

MUNICH TAUPE MATE 40x120 XS RC G.180 | MATT | White body Rectified.

MUNICH ENEA WHITE MATE 40x120 XS RC G.181 | MATT | White body Rectified.

MUNICH ENEA SAND MATE 40x120 XS RC G.181 | MATT | White body Rectified.

MUNICH DECOR WHITE MATE 40x120 XS RC G.181 | MATT | White body Rectified.

MUNICH DECOR SAND MATE 40x120 XS RC
G.181 | MATT | White body Rectified.