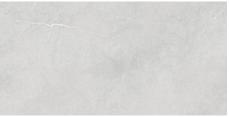

## 120x280 Rc / 48"x111"

MUNICH WHITE MATE 120X280 RC G.195 | MATT | Coloured body Rectified.

MUNICH PEARL MATE 120X280 RC G.195 | MATT | Coloured body Rectified.

MUNICH SAND MATE 120X280 RC G.195 | MATT | Coloured body Rectified.

MUNICH TAUPE MATE 120X280 RC G.195 | MATT | Coloured body Rectified.