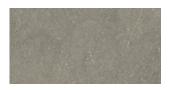

## 120x120 SI Rc / 48"x48"

MUNICH WHITE MATE 120x120 SL RC G.191 | MATT | Coloured body Rectified.

MUNICH PEARL MATE 120x120 SL RC G.191 | MATT | Coloured body Rectified.

MUNICH SAND MATE 120x120 SL RC G.191 | MATT | Coloured body Rectified.

MUNICH TAUPE MATE 120x120 SL RC G.191 | MATT | Coloured body Rectified.

MUNICH WHITE MATE 120x120 SL RC ANTISLIP G.5191 | MATT | Coloured body Rectified.

MUNICH PEARL MATE 120x120 SL RC ANTISLIP G.5191 | MATT | Coloured body Rectified.