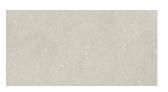

## 120x280 Rc / 48"x111"

MUNICH WHITE MATE 120X280 RC G.195 | MATT | Coloured body Rectified.

MUNICH PEARL MATE 120X280 RC G.195 | MATT | Coloured body Rectified.

MUNICH SAND MATE 120X280 RC G.195 | MATT | Coloured body Rectified.

MUNICH TAUPE MATE 120X280 RC G.195 | MATT | Coloured body Rectified.