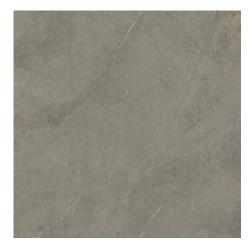

PB / 10"x20"



Ctra. Vila-real Km. 10 - 12200 Onda. Castellón. Apdo. Correos N°350 CP\_12540 - Vilar-real. Castellón.  $\Box$ Tel./Phone +34 964 506 696 - Fax +34 964 521 593. email: cifre@cifreceramica.com www.cifreceramica.com



## 120x280 Rc / 48"x111"



MUNICH WHITE MATE 120X280 RC G.195 | MATT | Coloured body Rectified.



MUNICH PEARL MATE 120X280 RC G.195 | MATT | Coloured body Rectified.



MUNICH SAND MATE 120X280 RC G.195 | MATT | Coloured body Rectified.



MUNICH TAUPE MATE 120X280 RC G.195 | MATT | Coloured body Rectified.



## 120x120 SI Rc / 48"x48"



MUNICH WHITE MATE 120x120 SL RC G.191 | MATT | Coloured body Rectified.



MUNICH PEARL MATE 120x120 SL RC G.191 | MATT | Coloured body Rectified.



MUNICH SAND MATE 120x120 SL RC G.191 | MATT | Coloured body Rectified.



MUNICH TAUPE MATE 120x120 SL RC G.191 | MATT | Coloured body Rectified.



MUNICH WHITE MATE 120x120 SL RC ANTISLIP G.5191 | MATT | Coloured body Rectified.



MUNICH PEARL MATE 120x120 SL RC ANTISLIP G.5191 | MATT | Coloured body Rectified.





MUNICH SAND MATE 120x120 SL RC ANTISLIP G.5191 | MATT | Coloured body Rectified.

#### 60x120 SI Rc / 24"x48"



MUNICH WHITE MATE 60x120 SL RC G.88 | MATT | Coloured body Rectified.



MUNICH PEARL MATE 60x120 SL RC G.88 | MATT | Coloured body Rectified.



MUNICH SAND MATE 60x120 SL RC G.88 | MATT | Coloured body Rectified.



MUNICH TAUPE MATE 60x120 SL RC G.88 | MATT | Coloured body Rectified.



MUNICH WHITE MATE 60x120 SL RC ANTISLIP G.5088 | MATT | Coloured body Rectified.



MUNICH PEARL MATE 60x120 SL RC ANTISLIP G.5088 | MATT | Coloure