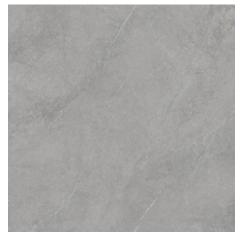

MUNICH PEARL MATE 25x50 XS PB G.114 | MATT | White body

MUNICH VALLEY SAND MATE 25x50 XS PB
G.115 | MATT | White body