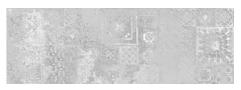

MUNICH DECOR WHITE MATE 40x120 XS RC G.181 | MATT | White body Rectified.

MUNICH DECOR SAND MATE 40x120 XS RC
G.181 | MATT | White body Rectified.