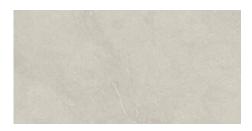

#### 60x120 SI Rc / 24"x48"

MUNICH WHITE MATE 60x120 SL RC G.88 | MATT | Coloured body Rectified.

MUNICH PEARL MATE 60x120 SL RC G.88 | MATT | Coloured body Rectified.

MUNICH SAND MATE 60x120 SL RC G.88 | MATT | Coloured body Rectified.

MUNICH TAUPE MATE 60x120 SL RC G.88 | MATT | Coloured body Rectified.

MUNICH WHITE MATE 60x120 SL RC ANTISLIP G.5088 | MATT | Coloured body Rectified.

MUNICH PEARL MATE 60x120 SL RC ANTISLIP G.5088 | MATT | Coloured body Rectified.

MUNICH SAND MATE 60x120 SL RC ANTISLIP G.5088 | MATT | Coloured body Rectified.