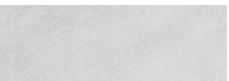

## 120x280 Rc / 48"x111"

MUNICH WHITE MATE 120X280 RC G.195 | MATT | Coloured body Rectified.

MUNICH PEARL MATE 120X280 RC G.195 | MATT | Coloured body Rectified.

MUNICH SAND MATE 120X280 RC G.195 | MATT | Coloured body Rectified.