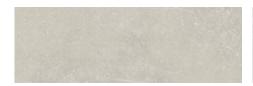

## 120x280 Rc / 48"x111"

MUNICH WHITE MATE 120X280 RC G.195 | MATT | Coloured body Rectified.

MUNICH PEARL MATE 120X280 RC G.195 | MATT | Coloured body Rectified.

MUNICH SAND MATE 120X280 RC G.195 | MATT | Coloured body Rectified.