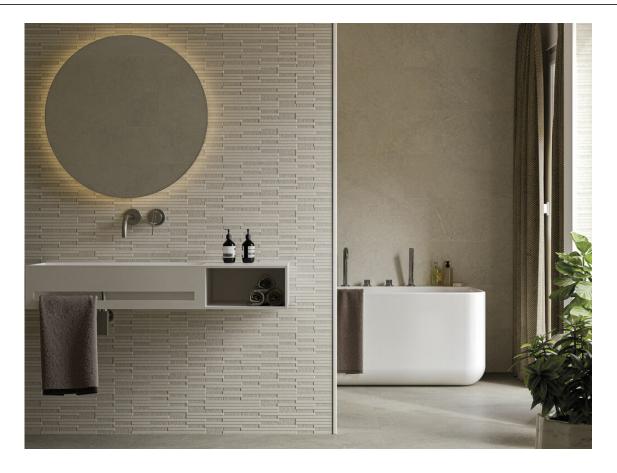

## 30x60 Xs Rc / 12"x24"

MUNICH WHITE MATE 30x60 XS PB RC G.134 | MATT | White body Rectified.

MUNICH PEARL MATE 30x60 XS PB RC G.134 | MATT | White body Rectified.

MUNICH SAND MATE 30x60 XS PB RC G.134 | MATT | White body Rectified.

MUNICH TAUPE MATE 30x60 XS PB RC G.134 | MATT | White body Rectified.

MUNICH CHAIN WHITE MATE 30x60 XS PB RC G.135 | MATT | White body Rectified.

MUNICH CHAIN PEARL MATE 30x60 XS PB RC G.135 | MATT | White body Rectified.

MUNICH CHAIN SAND MATE 30x60 XS PB RC G.135 | MATT | White body Rectified.

MUNICH CHAIN TAUPE MATE 30x60 XS PB RC G.135 | MATT | White body Rectified.

MUNICH FRANZ WHITE MATE 30x60 XS PB RC G.135 | MATT | White body Rectified.