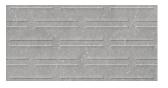

MUNICH TAUPE MATE 30x60 XS PB RC G.134 | MATT | White body Rectified.

MUNICH CHAIN WHITE MATE 30x60 XS PB RC G.135 | MATT | White body Rectified.

MUNICH CHAIN PEARL MATE 30x60 XS PB RC G.135 | MATT | White body Rectified.

MUNICH CHAIN SAND MATE 30x60 XS PB RC G.135 | MATT | White body Rectified.

MUNICH CHAIN TAUPE MATE 30x60 XS PB RC G.135 | MATT | White body Rectified.

MUNICH FRANZ WHITE MATE 30x60 XS PB RC G.135 | MATT | White body Rectified.

MUNICH FRANZ SAND MATE 30x60 XS PB RC G.135 | MATT | White body Rectified.