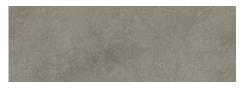

MUNICH TAUPE MATE 60x120 SL RC G.88 | MATT | Coloured body Rectified.

MUNICH WHITE MATE 60x120 SL RC ANTISLIP G.5088 | MATT | Coloured body Rectified.

MUNICH PEARL MATE 60x120 SL RC ANTISLIP G.5088 | MATT | Coloured body Rectified.

MUNICH SAND MATE 60x120 SL RC ANTISLIP G.5088 | MATT | Coloured body Rectified.