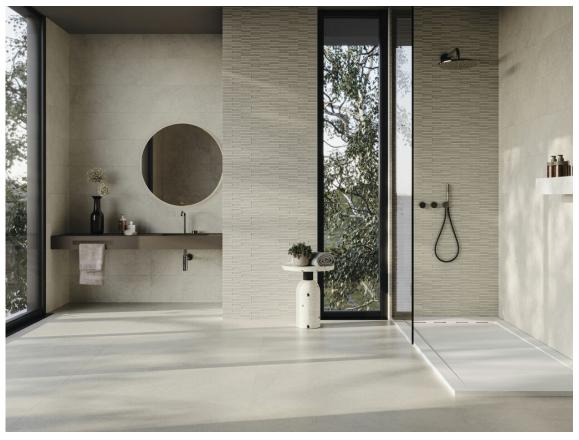

## 40x120 Xs Rc / 16"x48"

MUNICH WHITE MATE 40x120 XS RC G.180 | MATT | White body Rectified.

MUNICH PEARL MATE 40x120 XS RC G.180 | MATT | White body Rectified.

MUNICH SAND MATE 40x120 XS RC G.180 | MATT | White body Rectified.

MUNICH TAUPE MATE 40x120 XS RC G.180 | MATT | White body Rectified.

MUNICH ENEA WHITE MATE 40x120 XS RC G.181 | MATT | White body Rectified.

MUNICH ENEA SAND MATE 40x120 XS RC G.181 | MATT | White body Rectified.

MUNICH DECOR WHITE MATE 40x120 XS RC G.181 | MATT | White body Rectified.

MUNICH DECOR SAND MATE 40x120 XS RC
G.181 | MATT | White body Rectified.