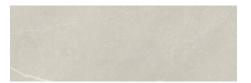

## 120x280 Rc / 48"x111"

MUNICH WHITE MATE 120X280 RC G.195 | MATT | Coloured body Rectified.

MUNICH PEARL MATE 120X280 RC G.195 | MATT | Coloured body Rectified.

MUNICH SAND MATE 120X280 RC G.195 | MATT | Coloured body Rectified.

MUNICH TAUPE MATE 120X280 RC G.195 | MATT | Coloured body Rectified.