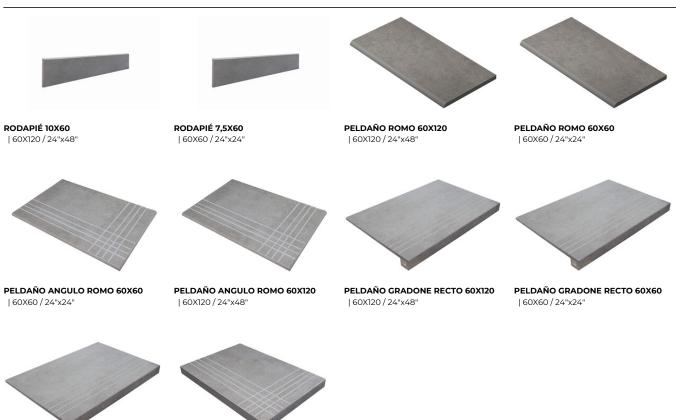

## **Technical Step**

#### Porcelain Tiles

**PELDAÑO ANGULO GRADONE RECTO 60REIDAÑO ANGULO GRADONE RECTO 60X60** | 60X120 / 24"x48" | 60X60 / 24"x24"