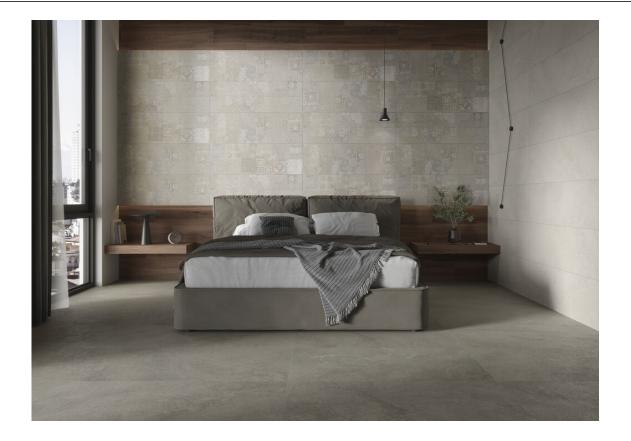

MUNICH TAUPE MATE 40x120 XS RC G.180 | MATT | White body Rectified.

MUNICH ENEA WHITE MATE 40x120 XS RC G.181 | MATT | White body Rectified.

MUNICH ENEA SAND MATE 40x120 XS RC G.181 | MATT | White body Rectified.

MUNICH DECOR WHITE MATE 40x120 XS RC G.181 | MATT | White body Rectified.

MUNICH DECOR SAND MATE 40x120 XS RC
G.181 | MATT | White body Rectified.