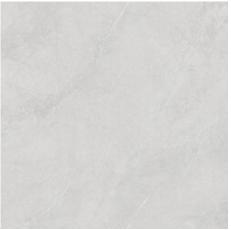

## 120x280 Rc / 48"x111"

MUNICH WHITE MATE 120X280 RC G.195 | MATT | Coloured body Rectified.

MUNICH PEARL MATE 120X280 RC G.195 | MATT | Coloured body Rectified.

MUNICH SAND MATE 120X280 RC G.195 | MATT | Coloured body Rectified.