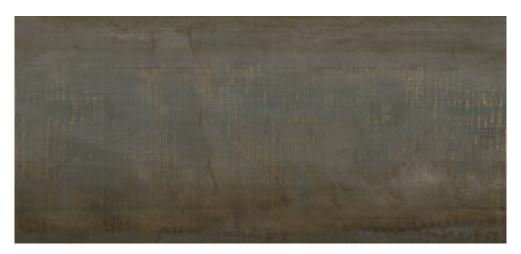

#### 30x60 SI Rc / 12"x24"

METAL IRON MATE 30X60 SL RC G.79 | MATT | Coloured body Rectified.

METAL SILVER MATE 30x60 SL RC G.79 | MATT | Coloured body Rectified.

**METAL RUST MATE 30x60 SL RC** G.79 | MATT | Coloured body Rectified.

#### 30x30 / 12"x12"

METAL MOSAICO ZINC MATE 30x30 SP2037 | MATT |

METAL MOSAICO IRON MATE 30X30 SP2037 | MATT |

METAL MOSAICO RUST MATE 30X30 SP2037 | MATT |

METAL MOSAICO SILVER MATE 30X30 SP2037 | MATT |