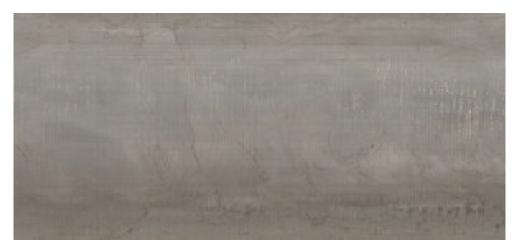

# 120x280 Rc / 48"x111"

METAL RUST MATE 120X280 RC G.195 | MATT | Coloured body Rectified.

METAL SILVER MATE 120X280 RC G.195 | MATT | Coloured body Rectified.

METAL IRON MATE 120X280 RC G.195 | MATT | Coloured body Rectified.

# 120x260 Rc / 48"x103"

METAL ZINC MATE 120X260 RC G.198 | MATT | Coloured body Rectified.

METAL IRON MATE 120X260 RC G.198 | MATT | Coloured body Rectified.

METAL RUST MATE 120X260 RC G.198 | MATT | Coloured body Rectified.

METAL SILVER MATE 120X260 RC G.198 | MATT | Coloured body Rectified.

## 60x120 Rc / 24"x48"

METAL SILVER MATE 60x120 RC G.88 | MATT | Coloured body Rectified.