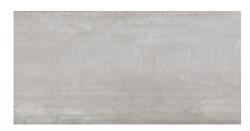

# 120x280 Rc / 48"x111"

METAL RUST MATE 120X280 RC G.195 | MATT | Coloured body Rectified.

METAL SILVER MATE 120X280 RC G.195 | MATT | Coloured body Rectified.

METAL IRON MATE 120X280 RC G.195 | MATT | Coloured body Rectified.

# 120x260 Rc / 48"x103"

METAL ZINC MATE 120X260 RC G.198 | MATT | Coloured body Rectified.

METAL IRON MATE 120X260 RC G.198 | MATT | Coloured body Rectified.

METAL RUST MATE 120X260 RC G.198 | MATT | Coloured body Rectified.

METAL SILVER MATE 120X260 RC G.198 | MATT | Coloured body Rectified.

## 60x120 Rc / 24"x48"

METAL SILVER MATE 60x120 RC G.88 | MATT | Coloured body Rectified.

#### 60x120 SI Rc / 24"x48"

METAL IRON MATE 60x120 SL RC G.88 | MATT | Coloured body Rectified.

METAL SILVER MATE 60x120 SL RC G.88 | MATT | Coloured body Rectified.

METAL RUST MATE 60x120 SL RC G.88 | MATT | Coloured body Rectified.

### 60x60 SI Rc / 24"x24"

METAL RUST MATE 60X60 RC SL G.80 | MATT | Coloured body Rectified.

METAL IRON MATE 60x60 SL RC G.80 | MATT | Coloured body Rectified.

METAL SILVER MATE 60X60 SL RC G.80 | MATT | Coloured body Rectified.

#### 30x60 SI Rc / 12"x24"

METAL IRON MATE 30X60 SL RC G.79 | MATT | Coloured body Rectified.

METAL SILVER MATE 30x60 SL RC G.79 | MATT | Coloured body Rectified.

**METAL RUST MATE 30x60 SL RC** G.79 | MATT | Coloured body Rectified.