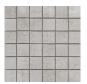

#### 30x30 / 12"x12"

METAL MOSAICO ZINC MATE 30x30 SP2037 | MATT |

METAL MOSAICO IRON MATE 30X30 SP2037 | MATT |

METAL MOSAICO RUST MATE 30X30 SP2037 | MATT |

METAL MOSAICO SILVER MATE 30X30 SP2037 | MATT |