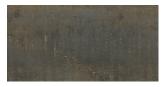

# 120x280 Rc / 48"x111"

METAL RUST MATE 120X280 RC G.195 | MATT | Coloured body Rectified.

METAL SILVER MATE 120X280 RC G.195 | MATT | Coloured body Rectified.

METAL IRON MATE 120X280 RC G.195 | MATT | Coloured body Rectified.