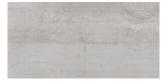

# 120x260 Rc / 48"x103"

METAL ZINC MATE 120X260 RC G.198 | MATT | Coloured body Rectified.

METAL IRON MATE 120X260 RC G.198 | MATT | Coloured body Rectified.

METAL RUST MATE 120X260 RC G.198 | MATT | Coloured body Rectified.

METAL SILVER MATE 120X260 RC G.198 | MATT | Coloured body Rectified.