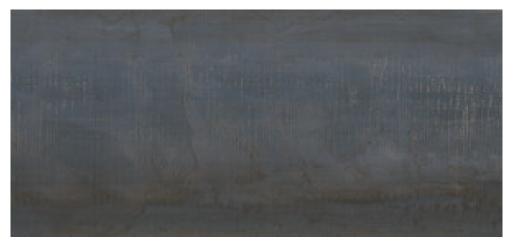

#### 60x120 SI Rc / 24"x48"

METAL IRON MATE 60x120 SL RC G.88 | MATT | Coloured body Rectified.

METAL SILVER MATE 60x120 SL RC G.88 | MATT | Coloured body Rectified.

METAL RUST MATE 60x120 SL RC G.88 | MATT | Coloured body Rectified.

### 60x60 SI Rc / 24"x24"

METAL RUST MATE 60X60 RC SL G.80 | MATT | Coloured body Rectified.

METAL IRON MATE 60x60 SL RC G.80 | MATT | Coloured body Rectified.

METAL SILVER MATE 60X60 SL RC G.80 | MATT | Coloured body Rectified.