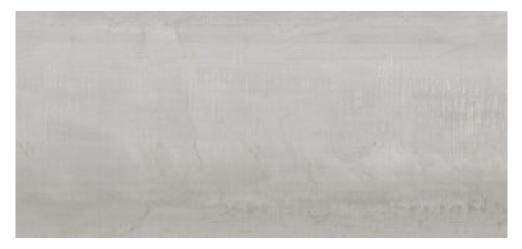

# 120x260 Rc / 48"x103"

METAL ZINC MATE 120X260 RC G.198 | MATT | Coloured body Rectified.

METAL IRON MATE 120X260 RC G.198 | MATT | Coloured body Rectified.

METAL RUST MATE 120X260 RC G.198 | MATT | Coloured body Rectified.

METAL SILVER MATE 120X260 RC G.198 | MATT | Coloured body Rectified.

## 60x120 Rc / 24"x48"

METAL SILVER MATE 60x120 RC G.88 | MATT | Coloured body Rectified.