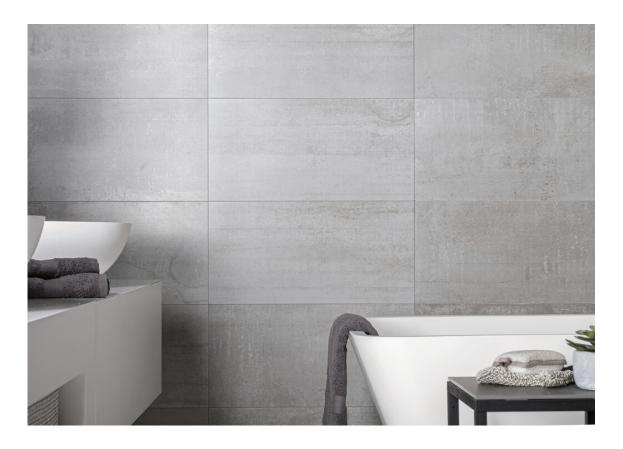

## 120x260 Rc / 48"x103"

ZINC MATE 120X260 RC G.198 | MATT | Coloured body Rectified.

IRON MATE 120X260 RC G.198 | MATT | Coloured body Rectified.

RUST MATE 120X260 RC G.198 | MATT | Coloured body Rectified.

SILVER MATE 120X260 RC G.198 | MATT | Coloured body Rectified.