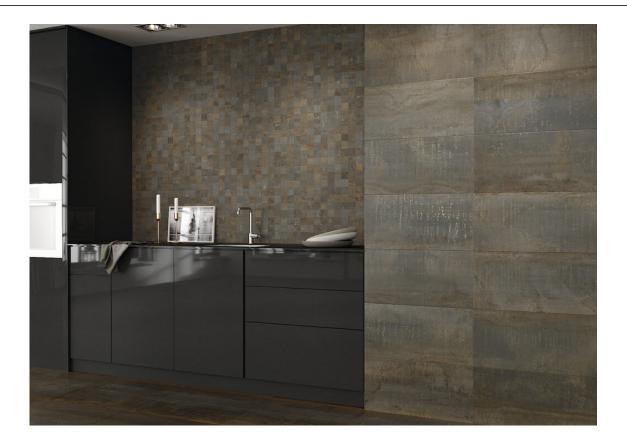

# Series Metal

120x280 RC / 48"x111" 120x260 RC / 48"x103" 60x120 SL RC / 24"x48" 60x120 RC / 24"x48" 60x60 SL RC / 24"x24" 30x60 SL RC / 12"x24"

#### 120x280 Rc / 48"x111"

RUST MATE 120X280 RC G.195 | MATT | Coloured body Rectified.

SILVER MATE 120X280 RC G.195 | MATT | Coloured body Rectified.

IRON MATE 120X280 RC G.195 | MATT | Coloured body Rectified.

## 120x260 Rc / 48"x103"

ZINC MATE 120X260 RC G.198 | MATT | Coloured body Rectified.

IRON MATE 120X260 RC G.198 | MATT | Coloured body Rectified.

RUST MATE 120X260 RC G.198 | MATT | Coloured body Rectified.

SILVER MATE 120X260 RC G.198 | MATT | Coloured body Rectified.