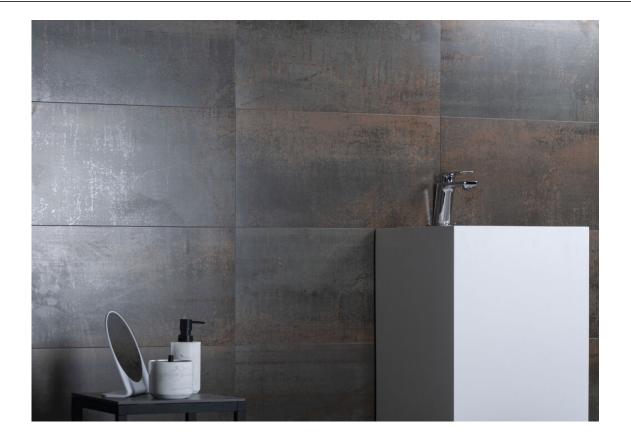

#### 120x280 Rc / 48"x111"

RUST MATE 120X280 RC G.195 | MATT | Coloured body Rectified.

SILVER MATE 120X280 RC G.195 | MATT | Coloured body Rectified.

IRON MATE 120X280 RC G.195 | MATT | Coloured body Rectified.

## 120x260 Rc / 48"x103"

ZINC MATE 120X260 RC G.198 | MATT | Coloured body Rectified.

IRON MATE 120X260 RC G.198 | MATT | Coloured body Rectified.

RUST MATE 120X260 RC G.198 | MATT | Coloured body Rectified.

SILVER MATE 120X260 RC G.198 | MATT | Coloured body Rectified.