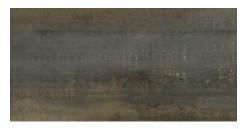

#### 120x280 Rc / 48"x111"

RUST MATE 120X280 RC G.195 | MATT | Coloured body Rectified.

SILVER MATE 120X280 RC G.195 | MATT | Coloured body Rectified.

IRON MATE 120X280 RC G.195 | MATT | Coloured body Rectified.

## 120x260 Rc / 48"x103"

ZINC MATE 120X260 RC G.198 | MATT | Coloured body Rectified.

IRON MATE 120X260 RC G.198 | MATT | Coloured body Rectified.

RUST MATE 120X260 RC G.198 | MATT | Coloured body Rectified.

SILVER MATE 120X260 RC G.198 | MATT | Coloured body Rectified.