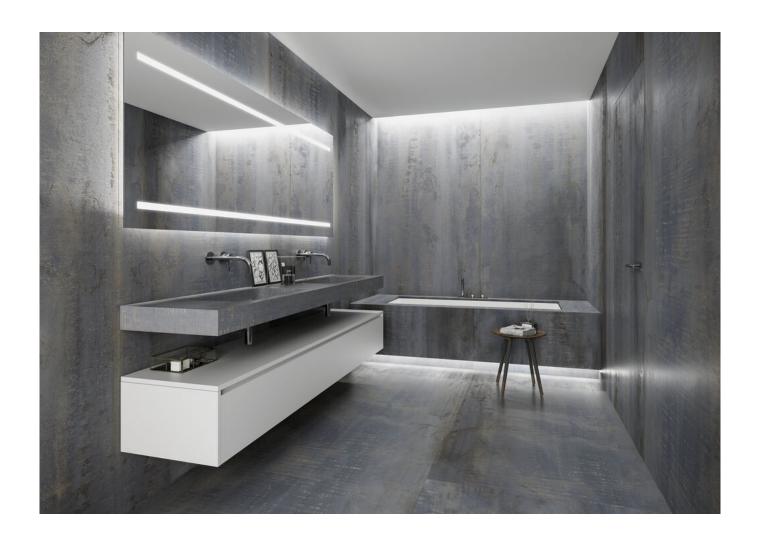

# Series Metal

120x280 RC / 48"x111" 120x260 RC / 48"x103" 60x120 SL RC / 24"x48" 60x120 RC / 24"x48" 60x60 SL RC / 24"x24" 30x60 SL RC / 12"x24"

#### 120x280 Rc / 48"x111"

RUST MATE 120X280 RC G.195 | MATT | Coloured body Rectified.

SILVER MATE 120X280 RC G.195 | MATT | Coloured body Rectified.

IRON MATE 120X280 RC G.195 | MATT | Coloured body Rectified.

## 120x260 Rc / 48"x103"

ZINC MATE 120X260 RC G.198 | MATT | Coloured body Rectified.

IRON MATE 120X260 RC G.198 | MATT | Coloured body Rectified.

RUST MATE 120X260 RC G.198 | MATT | Coloured body Rectified.

### 60x120 SI Rc / 24"x48"

IRON MATE 60x120 SL RC G.88 | MATT | Coloured body Rectified.

SILVER MATE 60x120 SL RC G.88 | MATT | Coloured body Rectified.

RUST MATE 60x120 SL RC G.88 | MATT | Coloured body Rectified.

#### 60x120 Rc / 24"x48"

SILVER MATE 60x120 RC G.88 | MATT | Coloured body Rectified.

#### 60x60 SI Rc / 24"x24"

**RUST MATE 60X60 RC SL** G.80 | MATT | Coloured body Rectified.

IRON MATE 60x60 SL RC G.80 | MATT | Coloured body Rectified.

**SILVER MATE 60X60 SL RC** G.80 | MATT | Coloured body Rectified.

#### 30x60 SI Rc / 12"x24"

**IRON MATE 30X60 SL RC** G.79 | MATT | Coloured body Rectified.

SILVER MATE 30x60 SL RC G.79 | MATT | Coloured body Rectified.

RUST MATE 30x60 SL RC G.79 | MATT | Coloured body Rectified.