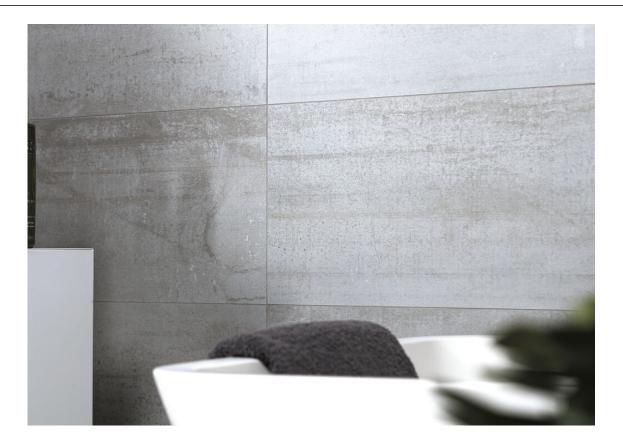

## 120x260 Rc / 48"x103"

ZINC MATE 120X260 RC G.198 | MATT | Coloured body Rectified.

IRON MATE 120X260 RC G.198 | MATT | Coloured body Rectified.

RUST MATE 120X260 RC G.198 | MATT | Coloured body Rectified.

SILVER MATE 120X260 RC G.198 | MATT | Coloured body Rectified.