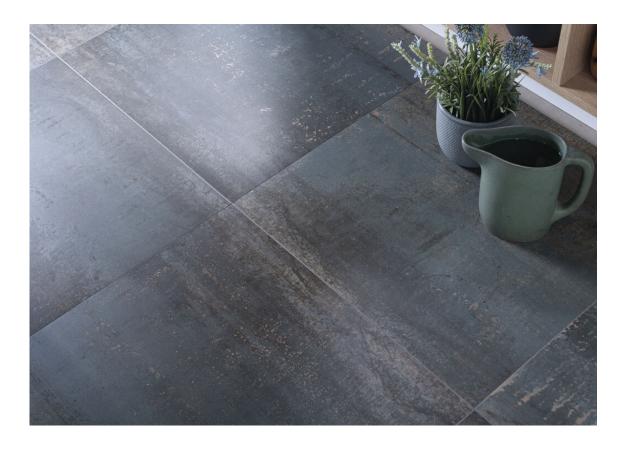

# Series Metal

120x280 RC / 48"x111" 120x260 RC / 48"x103" 60x120 SL RC / 24"x48" 60x120 RC / 24"x48" 60x60 SL RC / 24"x24" 30x60 SL RC / 12"x24"

#### 120x280 Rc / 48"x111"

RUST MATE 120X280 RC G.195 | MATT | Coloured body Rectified.

SILVER MATE 120X280 RC G.195 | MATT | Coloured body Rectified.

IRON MATE 120X280 RC G.195 | MATT | Coloured body Rectified.

## 120x260 Rc / 48"x103"

ZINC MATE 120X260 RC G.198 | MATT | Coloured body Rectified.

IRON MATE 120X260 RC G.198 | MATT | Coloured body Rectified.

RUST MATE 120X260 RC G.198 | MATT | Coloured body Rectified.

### 60x120 SI Rc / 24"x48"

IRON MATE 60x120 SL RC G.88 | MATT | Coloured body Rectified.

SILVER MATE 60x120 SL RC G.88 | MATT | Coloured body Rectified.

RUST MATE 60x120 SL RC G.88 | MATT | Coloured body Rectified.

#### 60x120 Rc / 24"x48"

SILVER MATE 60x120 RC G.88 | MATT | Coloured body Rectified.