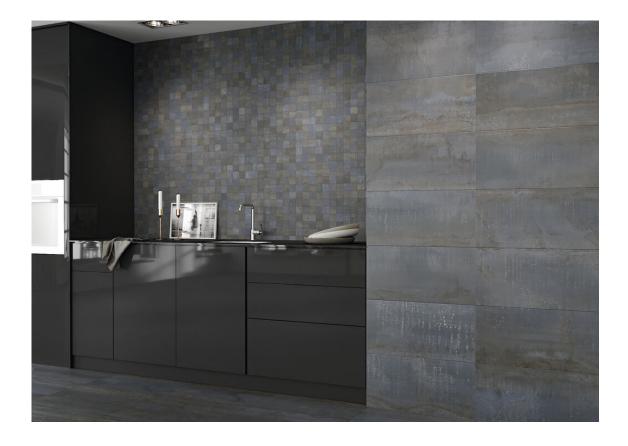

#### 30x30 /12"x12"

MOSAICO ZINC MATE 30x30 SP2037 | MATT |

MOSAICO IRON MATE 30X30 SP2037 | MATT |

MOSAICO RUST MATE 30X30 SP2037 | MATT |

MOSAICO SILVER MATE 30X30 SP2037 | MATT |

# Gallery