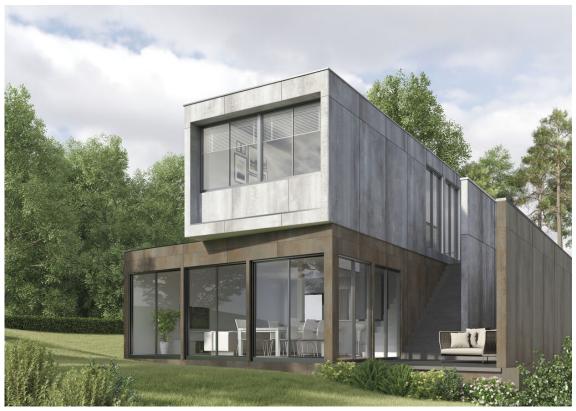

.80 | MATT | Coloured body Rectified.

#### 30x60 SI Rc / 12"x24"



**IRON MATE 30X60 SL RC** G.79 | MATT | Coloured body Rectified.



SILVER MATE 30x60 SL RC G.79 | MATT | Coloured body Rectified.



RUST MATE 30x60 SL RC G.79 | MATT | Coloured body Rectified.

#### 30x30 /12"x12"



MOSAICO ZINC MATE 30x30 SP2037 | MATT |



MOSAICO IRON MATE 30X30 SP2037 | MATT |



MOSAICO RUST MATE 30X30 SP2037 | MATT |





MOSAICO SILVER MATE 30X30 SP2037 | MATT |

#### 26x27 / 11"x11"



HEXAGON SILVER MATE 26X27 SP2051 | MATT |



HEXAGON RUST MATE 26X27 SP2051 | MATT |



HEXAGON IRON MATE 26X27 SP2051 | MATT |



#### **Technical Step**

#### Porcelain Tiles



**PELDAÑO ANGULO GRADONE RECTO 60REIDAÑO ANGULO GRADONE RECTO 60X60**| 60X120 / 24"x48" | 60X60 / 24"x24"



# Gallery