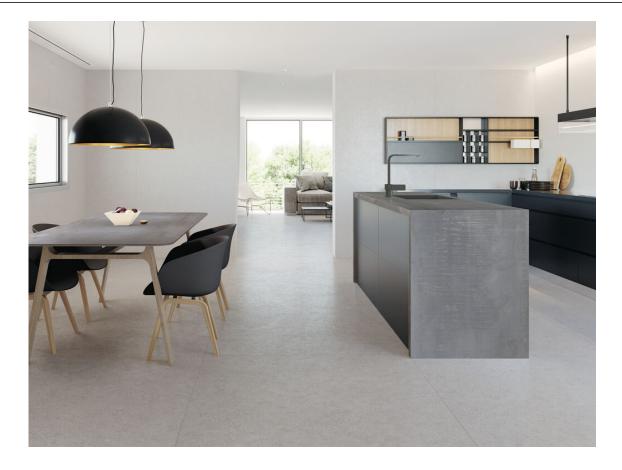

# Series Metal

120x280 RC / 48"x111" 120x260 RC / 48"x103" 60x120 SL RC / 24"x48" 60x120 RC / 24"x48" 60x60 SL RC / 24"x24" 30x60 SL RC / 12"x24"

#### 60x120 Rc / 24"x48"

SILVER MATE 60x120 RC G.88 | MATT | Coloured body Rectified.