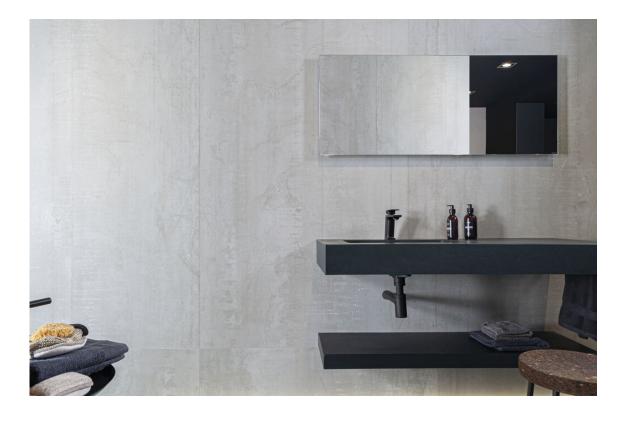

# Series Metal

120x280 RC / 48"x111" 120x260 RC / 48"x103" 60x120 SL RC / 24"x48" 60x120 RC / 24"x48" 60x60 SL RC / 24"x24" 30x60 SL RC / 12"x24"

## 120x260 Rc / 48"x103"

ZINC MATE 120X260 RC G.198 | MATT | Coloured body Rectified.

IRON MATE 120X260 RC G.198 | MATT | Coloured body Rectified.

RUST MATE 120X260 RC G.198 | MATT | Coloured body Rectified.

SILVER MATE 120X260 RC G.198 | MATT | Coloured body Rectified.