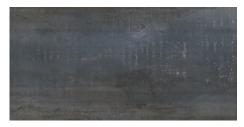

#### 120x280 Rc / 48"x111"

RUST MATE 120X280 RC G.195 | MATT | Coloured body Rectified.

SILVER MATE 120X280 RC G.195 | MATT | Coloured body Rectified.

IRON MATE 120X280 RC G.195 | MATT | Coloured body Rectified.

## 120x260 Rc / 48"x103"

ZINC MATE 120X260 RC G.198 | MATT | Coloured body Rectified.

IRON MATE 120X260 RC G.198 | MATT | Coloured body Rectified.

RUST MATE 120X260 RC G.198 | MATT | Coloured body Rectified.

SILVER MATE 120X260 RC G.198 | MATT | Coloured body Rectified.