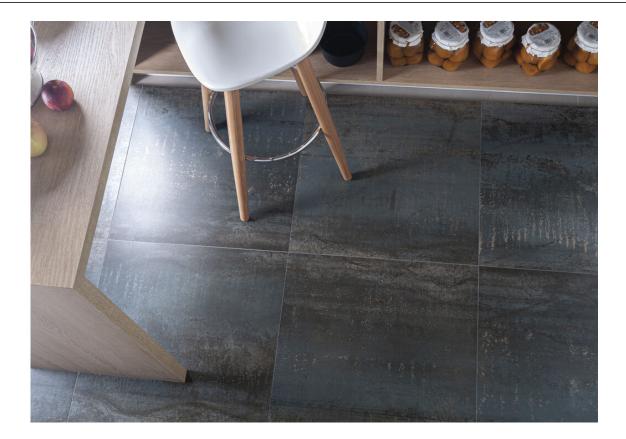

# Series Metal

120x280 RC / 48"x111" 120x260 RC / 48"x103" 60x120 SL RC / 24"x48" 60x120 RC / 24"x48" 60x60 SL RC / 24"x24" 30x60 SL RC / 12"x24"

#### 120x280 Rc / 48"x111"

RUST MATE 120X280 RC G.195 | MATT | Coloured body Rectified.

SILVER MATE 120X280 RC G.195 | MATT | Coloured body Rectified.

IRON MATE 120X280 RC G.195 | MATT | Coloured body Rectified.

## 120x260 Rc / 48"x103"

ZINC MATE 120X260 RC G.198 | MATT | Coloured body Rectified.

IRON MATE 120X260 RC G.198 | MATT | Coloured body Rectified.

RUST MATE 120X260 RC G.198 | MATT | Coloured body Rectified.

### 60x120 SI Rc / 24"x48"

IRON MATE 60x120 SL RC G.88 | MATT | Coloured body Rectified.

SILVER MATE 60x120 SL RC G.88 | MATT | Coloured body Rectified.

RUST MATE 60x120 SL RC G.88 | MATT | Coloured body Rectified.

#### 60x120 Rc / 24"x48"

SILVER MATE 60x120 RC G.88 | MATT | Coloured body Rectified.