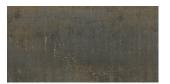

## 120x260 Rc / 48"x103"

ZINC MATE 120X260 RC G.198 | MATT | Coloured body Rectified.

IRON MATE 120X260 RC G.198 | MATT | Coloured body Rectified.

RUST MATE 120X260 RC G.198 | MATT | Coloured body Rectified.

SILVER MATE 120X260 RC G.198 | MATT | Coloured body Rectified.

### 60x120 SI Rc / 24"x48"

IRON MATE 60x120 SL RC G.88 | MATT | Coloured body Rectified.

SILVER MATE 60x120 SL RC G.88 | MATT | Coloured body Rectified.

RUST MATE 60x120 SL RC G.88 | MATT | Coloured body Rectified.