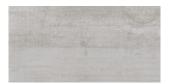

#### 120x280 Rc / 48"x111"

RUST MATE 120X280 RC G.195 | MATT | Coloured body Rectified.

SILVER MATE 120X280 RC G.195 | MATT | Coloured body Rectified.

IRON MATE 120X280 RC G.195 | MATT | Coloured body Rectified.

## 120x260 Rc / 48"x103"

ZINC MATE 120X260 RC G.198 | MATT | Coloured body Rectified.

IRON MATE 120X260 RC G.198 | MATT | Coloured body Rectified.

RUST MATE 120X260 RC G.198 | MATT | Coloured body Rectified.

SILVER MATE 120X260 RC G.198 | MATT | Coloured body Rectified.