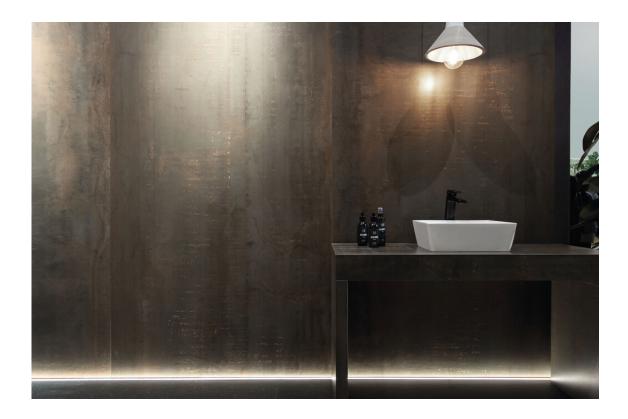

# Series Metal

120x280 RC / 48"x111" 120x260 RC / 48"x103" 60x120 SL RC / 24"x48" 60x120 RC / 24"x48" 60x60 SL RC / 24"x24" 30x60 SL RC / 12"x24"

#### 120x280 Rc / 48"x111"

RUST MATE 120X280 RC G.195 | MATT | Coloured body Rectified.

SILVER MATE 120X280 RC G.195 | MATT | Coloured body Rectified.

IRON MATE 120X280 RC G.195 | MATT | Coloured body Rectified.

## 120x260 Rc / 48"x103"

ZINC MATE 120X260 RC G.198 | MATT | Coloured body Rectified.

IRON MATE 120X260 RC G.198 | MATT | Coloured body Rectified.

RUST MATE 120X260 RC G.198 | MATT | Coloured body Rectified.

### 60x120 SI Rc / 24"x48"

IRON MATE 60x120 SL RC G.88 | MATT | Coloured body Rectified.

SILVER MATE 60x120 SL RC G.88 | MATT | Coloured body Rectified.

RUST MATE 60x120 SL RC G.88 | MATT | Coloured body Rectified.

#### 60x120 Rc / 24"x48"

SILVER MATE 60x120 RC G.88 | MATT | Coloured body Rectified.