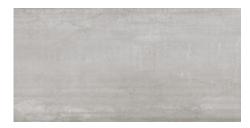

#### 120x280 Rc / 48"x111"

RUST MATE 120X280 RC G.195 | MATT | Coloured body Rectified.

SILVER MATE 120X280 RC G.195 | MATT | Coloured body Rectified.

IRON MATE 120X280 RC G.195 | MATT | Coloured body Rectified.

## 120x260 Rc / 48"x103"

ZINC MATE 120X260 RC G.198 | MATT | Coloured body Rectified.

IRON MATE 120X260 RC G.198 | MATT | Coloured body Rectified.

RUST MATE 120X260 RC G.198 | MATT | Coloured body Rectified.

SILVER MATE 120X260 RC G.198 | MATT | Coloured body Rectified.

#### 60x120 Rc / 24"x48"

SILVER MATE 60x120 RC G.88 | MATT | Coloured body Rectified.