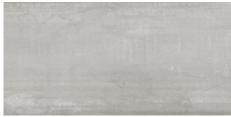

#### 120x280 Rc / 48"x111"

RUST MATE 120X280 RC G.195 | MATT | Coloured body Rectified.

SILVER MATE 120X280 RC G.195 | MATT | Coloured body Rectified.

IRON MATE 120X280 RC G.195 | MATT | Coloured body Rectified.

## 120x260 Rc / 48"x103"

ZINC MATE 120X260 RC G.198 | MATT | Coloured body Rectified.

IRON MATE 120X260 RC G.198 | MATT | Coloured body Rectified.

RUST MATE 120X260 RC G.198 | MATT | Coloured body Rectified.

SILVER MATE 120X260 RC G.198 | MATT | Coloured body Rectified.

#### 60x120 Rc / 24"x48"

SILVER MATE 60x120 RC G.88 | MATT | Coloured body Rectified.