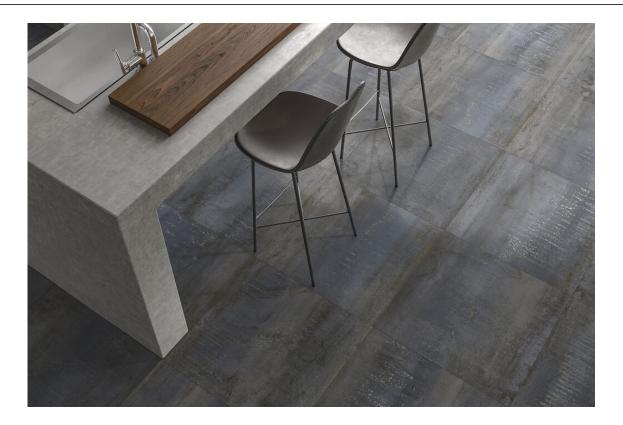

# Series Metal

120x280 RC / 48"x111" 120x260 RC / 48"x103" 60x120 SL RC / 24"x48" 60x120 RC / 24"x48" 60x60 SL RC / 24"x24" 30x60 SL RC / 12"x24"

#### 120x280 Rc / 48"x111"

RUST MATE 120X280 RC G.195 | MATT | Coloured body Rectified.

SILVER MATE 120X280 RC G.195 | MATT | Coloured body Rectified.

IRON MATE 120X280 RC G.195 | MATT | Coloured body Rectified.

## 120x260 Rc / 48"x103"

ZINC MATE 120X260 RC G.198 | MATT | Coloured body Rectified.

IRON MATE 120X260 RC G.198 | MATT | Coloured body Rectified.

RUST MATE 120X260 RC G.198 | MATT | Coloured body Rectified.

### 60x120 SI Rc / 24"x48"

IRON MATE 60x120 SL RC G.88 | MATT | Coloured body Rectified.

SILVER MATE 60x120 SL RC G.88 | MATT | Coloured body Rectified.

RUST MATE 60x120 SL RC G.88 | MATT | Coloured body Rectified.

#### 60x120 Rc / 24"x48"

SILVER MATE 60x120 RC G.88 | MATT | Coloured body Rectified.