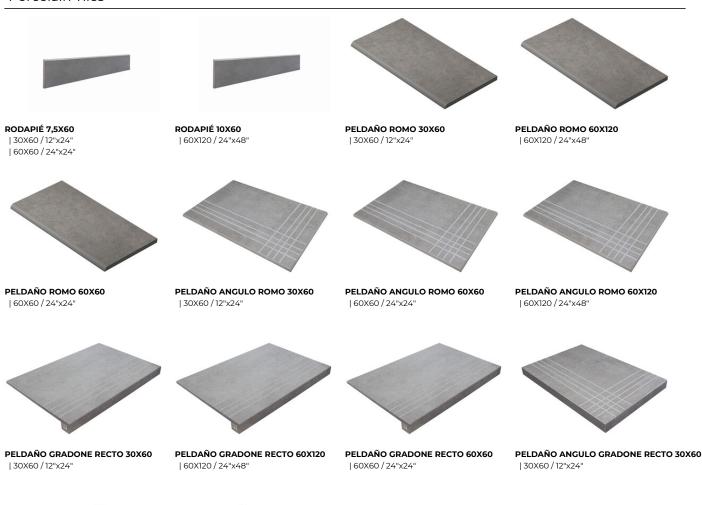

#### **Technical Step**

#### Porcelain Tiles

**PELDAÑO ANGULO GRADONE RECTO 60REIDAÑO ANGULO GRADONE RECTO 60X60**| 60X120 / 24"x48" | 60X60 / 24"x24"