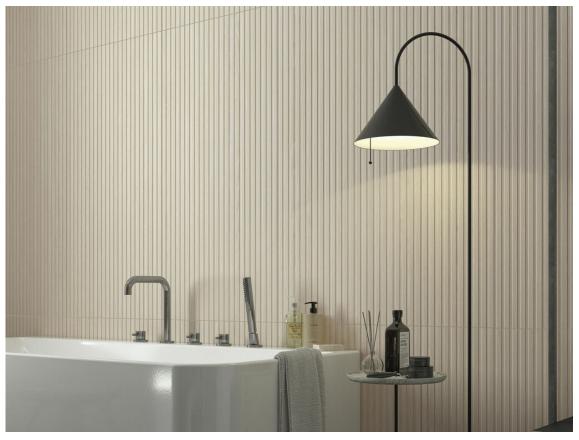

## 60x120 Xs Rc / 24"x48"

LINIER WHITE MATE 60x120 XS RC PB
G.183 | MATT | White body Rectified.

LINIER ALMOND MATE 60x120 XS RC PB
C.183 | MATT | White body Rectified.

LINIER OAK MATE 60x120 XS RC PB G.183 | MATT | White body Rectified.