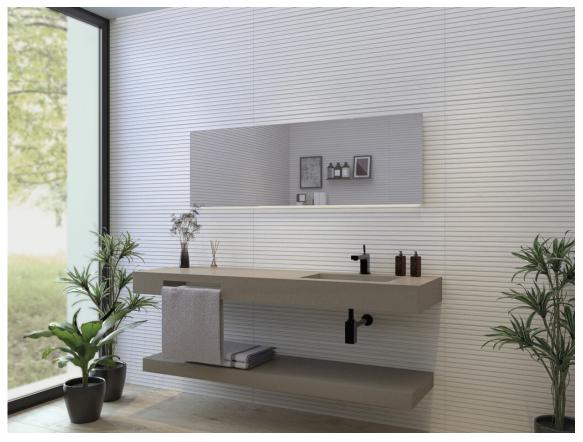

## 60x120 Xs Rc / 24"x48"

LINIER WHITE MATE 60x120 XS RC PB
G.183 | MATT | White body Rectified.

LINIER ALMOND MATE 60x120 XS RC PB
C.183 | MATT | White body Rectified.

LINIER OAK MATE 60x120 XS RC PB G.183 | MATT | White body Rectified.