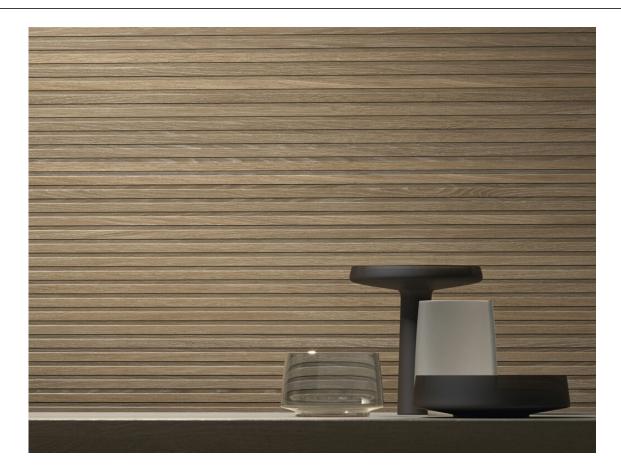

Series Linier

60x120 XS RC / 24"x48"



Ctra. Vila-real Km. 10 - 12200 Onda. Castellón. Apdo. Correos N°350 CP\_12540 - Vilar-real. Castellón. ITel/Phone +34 964 506 696 - Fax +34 964 521 593. email: cifre@cifreceramica.com www.cifreceramica.com



## 60x120 Xs Rc / 24"x48"



LINIER WHITE MATE 60x120 XS RC PB
G.183 | MATT | White body Rectified.



LINIER ALMOND MATE 60x120 XS RC PB
C.183 | MATT | White body Rectified.



LINIER OAK MATE 60x120 XS RC PB G.183 | MATT | White body Rectified.



LINIER WALNUT MATE 60x120 XS RC PB G.183 | MATT | White body Rectified.



## Gallery





The results shown represent an indicative approximation. This document does not constitute a contractual relationship. To place orders or check product availability, please contact the company.