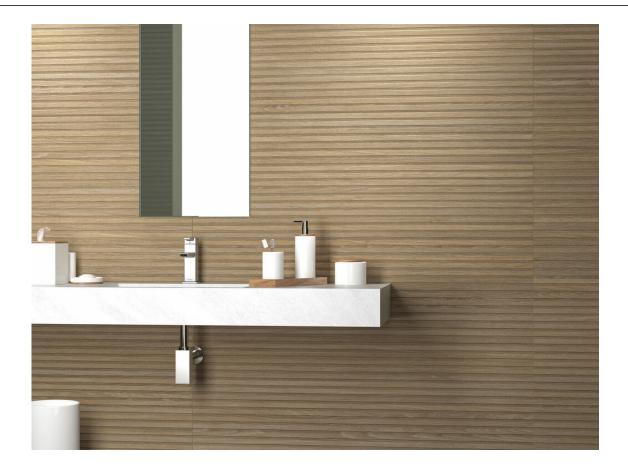

## Series Linier

60x120 XS RC / 24"x48"



Ctra. Vila-real Km. 10 - 12200 Onda. Castellón. Apdo. Correos N°350 CP\_12540 - Vilar-real. Castellón. ITel/Phone +34 964 506 696 - Fax +34 964 521 593. email: cifre@cifreceramica.com www.cifreceramica.com



## 60x120 Xs Rc / 24"x48"



LINIER WHITE MATE 60x120 XS RC PB
G.183 | MATT | White body Rectified.



LINIER ALMOND MATE 60x120 XS RC PB
C.183 | MATT | White body Rectified.



LINIER OAK MATE 60x120 XS RC PB G.183 | MATT | White body Rectified.



LINIER WALNUT MATE 60x120 XS RC PB G.183 | MATT | White body Rectified.



## Gallery





The results shown represent an indicative approximation. This document does not constitute a contractual relationship. To place orders or check product availability, please contact the company.