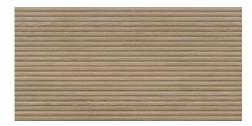

## 60x120 Xs Rc / 24"x48"

LINIER WHITE MATE 60x120 XS RC PB
G.183 | MATT | White body Rectified.

LINIER ALMOND MATE 60x120 XS RC PB
C.183 | MATT | White body Rectified.

LINIER OAK MATE 60x120 XS RC PB G.183 | MATT | White body Rectified.