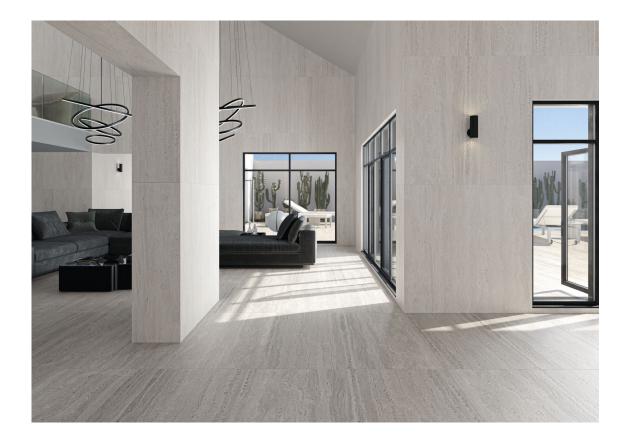

lished |



LICEO HEXAGON LARGE IVORY PULIDO 28X33,5 SP2054 | Polished |



LICEO HEXAGON LARGE BEIGE MATE 28X33,5 SP2054 | MATT |



LICEO HEXAGON LARGE GREY PULIDO 28X33,5 SP2054 | Polished |



LICEO HEXAGON LARGE WHITE MATE 28X33,5 SP2054 | MATT |



LICEO HEXAGON LARGE IVORY MATE 28X33,5 SP2054 | MATT |



LICEO HEXAGON LARGE BEIGE PULIDO 28X33,5 SP2054 | Polished |



LICEO HEXAGON LARGE GREY MATE 28X33,5 SP2054 | MATT |



# **Technical Step**

#### Porcelain Tiles







**RODAPIÉ 10X60** | 60X120 / 24"x48"



**RODAPIÉ 10X60 PULIDO** | 60X120 / 24"x48"



**PELDAÑO ROMO 60X120** | 60X120 / 24"x48"



**PELDAÑO ANGULO ROMO 60X120** | 60X120 / 24"x48"



**PELDAÑO GRADONE RECTO 60X120** | 60X120 / 24"x48"



**PELDAÑO ANGULO GRADONE RECTO 60X120** | 60X120 / 24"x48"



# Gallery