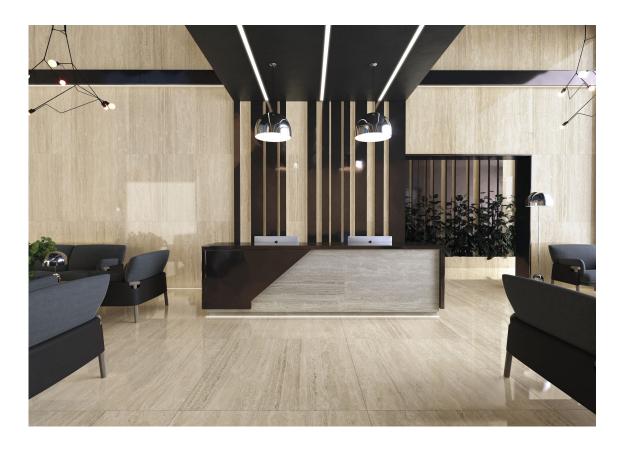

# Series Liceo

120x280 RC / 48"x111" 120x120 SL RC / 48"x48" 120x120 RC / 48"x48" 60x120 SL RC / 24"x48" 60x120 RC / 24"x48" 30x60 RC / 12"x24" 30x60 SL RC / 12"x24"

# Gallery