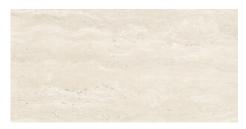

#### 120x280 Rc / 48"x111"

**LICEO IVORY PULIDO 120X280 RC** G.196 | Polished | Coloured body Rectified.

**LICEO BEIGE PULIDO 120X280 RC** G.196 | Polished | Coloured body Rectified.

**LICEO GREY PULIDO 120X280 RC** G.196 | Polished | Coloured body Rectified.

**LICEO IVORY MATE 120X280 RC** G.195 | MATT | Coloured body Rectified.

**LICEO BEIGE MATE 120X280 RC** G.195 | MATT | Coloured body Rectified.

**LICEO GREY MATE 120X280 RC** G.195 | MATT | Coloured body Rectified.

## 120x120 Rc / 48"x48"

**LICEO IVORY PULIDO 120x120 RC** G.192 | Polished | Neutral Body Rectified.

**LICEO BEIGE PULIDO 120x120 RC** G.192 | Polished | Neutral Body Rectified.

**LICEO GREY PULIDO 120x120 RC** G.192 | Polished | Neutral Body Rectified.