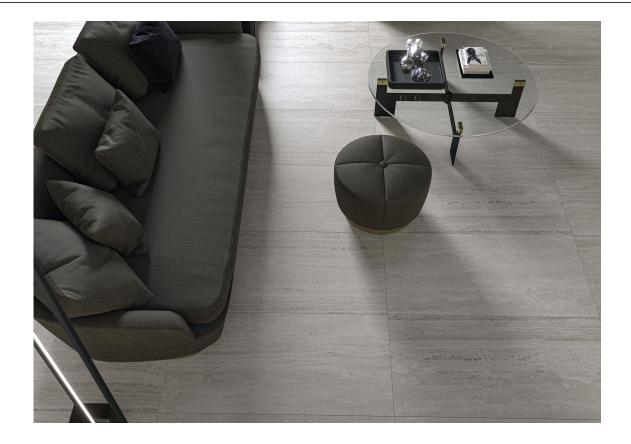

# Series Liceo

120x280 RC / 48"x111" 120x120 SL RC / 48"x48" 120x120 RC / 48"x48" 60x120 SL RC / 24"x48" 60x120 RC / 24"x48" 30x60 RC / 12"x24" 30x60 SL RC / 12"x24"