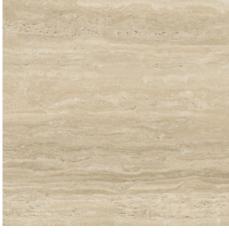

#### 120x280 Rc / 48"x111"

**LICEO IVORY PULIDO 120X280 RC** G.196 | Polished | Coloured body Rectified.

**LICEO BEIGE PULIDO 120X280 RC** G.196 | Polished | Coloured body Rectified.

**LICEO GREY PULIDO 120X280 RC** G.196 | Polished | Coloured body Rectified.

**LICEO IVORY MATE 120X280 RC** G.195 | MATT | Coloured body Rectified.

**LICEO BEIGE MATE 120X280 RC** G.195 | MATT | Coloured body Rectified.

**LICEO GREY MATE 120X280 RC** G.195 | MATT | Coloured body Rectified.