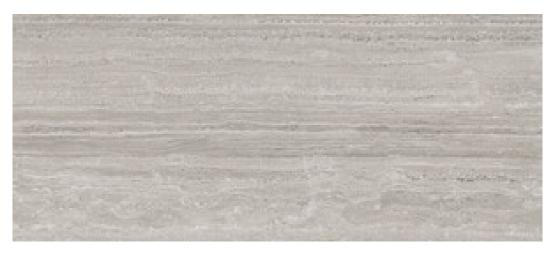

#### 120x280 Rc / 48"x111"

**LICEO IVORY PULIDO 120X280 RC** G.196 | Polished | Coloured body Rectified.

**LICEO BEIGE PULIDO 120X280 RC** G.196 | Polished | Coloured body Rectified.

**LICEO GREY PULIDO 120X280 RC** G.196 | Polished | Coloured body Rectified.

**LICEO IVORY MATE 120X280 RC** G.195 | MATT | Coloured body Rectified.

**LICEO BEIGE MATE 120X280 RC** G.195 | MATT | Coloured body Rectified.

**LICEO GREY MATE 120X280 RC** G.195 | MATT | Coloured body Rectified.