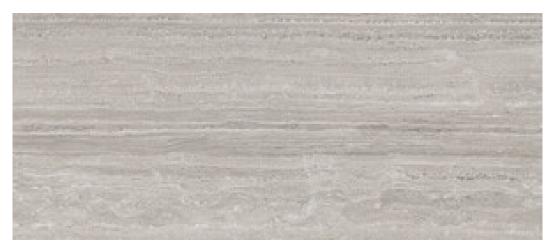

#### 120x280 Rc / 48"x111"

**LICEO IVORY PULIDO 120X280 RC** G.196 | Polished | Coloured body Rectified.

**LICEO BEIGE PULIDO 120X280 RC** G.196 | Polished | Coloured body Rectified.

**LICEO GREY PULIDO 120X280 RC** G.196 | Polished | Coloured body Rectified.

**LICEO IVORY MATE 120X280 RC** G.195 | MATT | Coloured body Rectified.

**LICEO BEIGE MATE 120X280 RC** G.195 | MATT | Coloured body Rectified.

**LICEO GREY MATE 120X280 RC** G.195 | MATT | Coloured body Rectified.