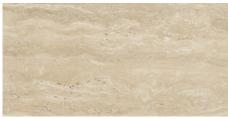

#### 120x280 Rc / 48"x111"

**LICEO IVORY PULIDO 120X280 RC** G.196 | Polished | Coloured body Rectified.

**LICEO BEIGE PULIDO 120X280 RC** G.196 | Polished | Coloured body Rectified.

**LICEO GREY PULIDO 120X280 RC** G.196 | Polished | Coloured body Rectified.

**LICEO IVORY MATE 120X280 RC** G.195 | MATT | Coloured body Rectified.

**LICEO BEIGE MATE 120X280 RC** G.195 | MATT | Coloured body Rectified.

**LICEO GREY MATE 120X280 RC** G.195 | MATT | Coloured body Rectified.