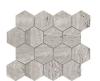

#### 28x33,5 / 11"x13"

LICEO HEXAGON LARGE WHITE PULIDO 28X33,5 SP2054 | Polished |

LICEO HEXAGON LARGE IVORY PULIDO 28X33,5 SP2054 | Polished |

LICEO HEXAGON LARGE BEIGE MATE 28X33,5 SP2054 | MATT |

LICEO HEXAGON LARGE GREY PULIDO 28X33,5 SP2054 | Polished |

LICEO HEXAGON LARGE WHITE MATE 28X33,5 SP2054 | MATT |

LICEO HEXAGON LARGE IVORY MATE 28X33,5 SP2054 | MATT |

LICEO HEXAGON LARGE BEIGE PULIDO 28X33,5 SP2054 | Polished |

LICEO HEXAGON LARGE GREY MATE 28X33,5 SP2054 | MATT |