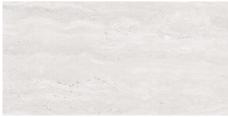

**LICEO WHITE PULIDO 120x120 RC** G.192 | Polished | Neutral Body Rectified.

**LICEO WHITE PULIDO 60x120 RC** G.177 | Polished | Neutral Body Rectified.

**LICEO WHITE MATE 30X60 SL RC** G.1078 | MATT | Neutral Body Rectified.

LICEO WHITE PULIDO 30x60 RC G.172 | Polished | Neutral Body Rectified.