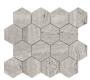

#### 28x33,5 / 11"x13"

LICEO HEXAGON LARGE WHITE PULIDO 28X33,5 SP2054 | Polished |

LICEO HEXAGON LARGE IVORY PULIDO 28X33,5 SP2054 | Polished |

LICEO HEXAGON LARGE BEIGE MATE 28X33,5 SP2054 | MATT |

LICEO HEXAGON LARGE GREY PULIDO 28X33,5 SP2054 | Polished |

LICEO HEXAGON LARGE WHITE MATE 28X33,5 SP2054 | MATT |

LICEO HEXAGON LARGE IVORY MATE 28X33,5 SP2054 | MATT |

LICEO HEXAGON LARGE BEIGE PULIDO 28X33,5 SP2054 | Polished |

LICEO HEXAGON LARGE GREY MATE 28X33,5 SP2054 | MATT |