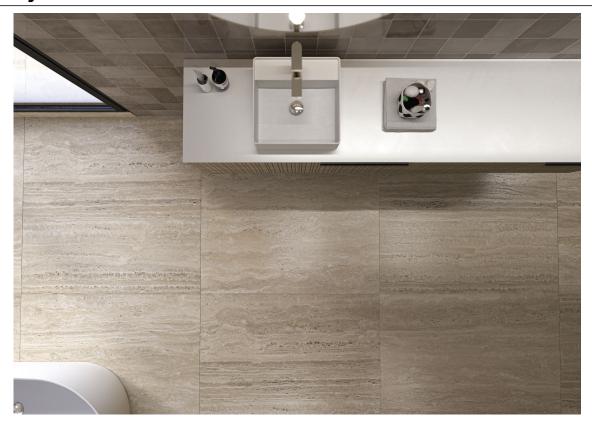

Polished |



LICEO HEXAGON LARGE IVORY PULIDO 28X33,5 SP2054 | Polished |



LICEO HEXAGON LARGE BEIGE MATE 28X33,5 SP2054 | MATT |



LICEO HEXAGON LARGE GREY PULIDO 28X33,5 SP2054 | Polished |



LICEO HEXAGON LARGE WHITE MATE 28X33,5 SP2054 | MATT |



LICEO HEXAGON LARGE IVORY MATE 28X33,5 SP2054 | MATT |



LICEO HEXAGON LARGE BEIGE PULIDO 28X33,5 SP2054 | Polished |



LICEO HEXAGON LARGE GREY MATE 28X33,5 SP2054 | MATT |



# **Technical Step**

#### Porcelain Tiles







**RODAPIÉ 10X60** | 60X120 / 24"x48"



**RODAPIÉ 10X60 PULIDO** | 60X120 / 24"x48"



**PELDAÑO ROMO 60X120** | 60X120 / 24"x48"



**PELDAÑO ANGULO ROMO 60X120** | 60X120 / 24"x48"



**PELDAÑO GRADONE RECTO 60X120** | 60X120 / 24"x48"



**PELDAÑO ANGULO GRADONE RECTO 60X120** | 60X120 / 24"x48"



# Gallery