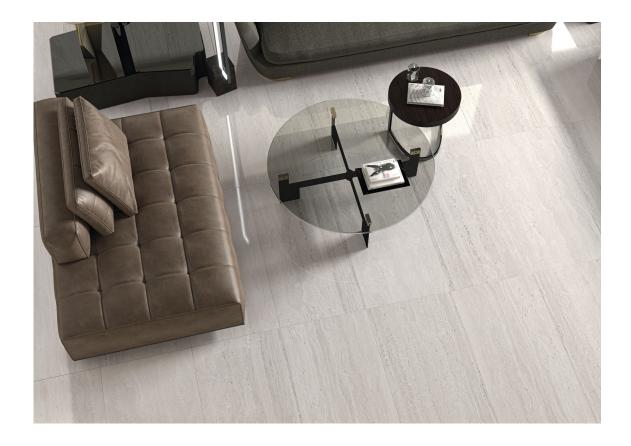

# Series Liceo

120x280 RC / 48"x111" 120x120 SL RC / 48"x48" 120x120 RC / 48"x48" 60x120 SL RC / 24"x48" 60x120 RC / 24"x48" 30x60 RC / 12"x24" 30x60 SL RC / 12"x24"