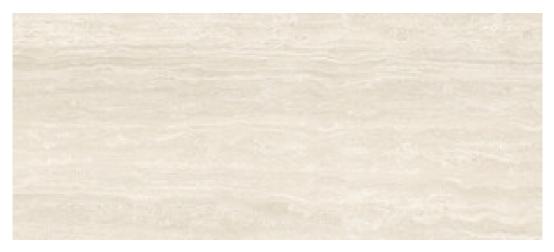

#### 120x280 Rc / 48"x111"

**LICEO IVORY PULIDO 120X280 RC** G.196 | Polished | Coloured body Rectified.

**LICEO BEIGE PULIDO 120X280 RC** G.196 | Polished | Coloured body Rectified.

**LICEO GREY PULIDO 120X280 RC** G.196 | Polished | Coloured body Rectified.

**LICEO IVORY MATE 120X280 RC** G.195 | MATT | Coloured body Rectified.

**LICEO BEIGE MATE 120X280 RC** G.195 | MATT | Coloured body Rectified.

**LICEO GREY MATE 120X280 RC** G.195 | MATT | Coloured body Rectified.