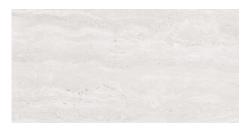

#### 120x120 SI Rc / 48"x48"

**LICEO GREY MATE 120x120 SL RC** G.201 | MATT | Neutral Body Rectified.

**LICEO WHITE MATE 120x120 SL RC** G.201 | MATT | Neutral Body Rectified.

**LICEO IVORY MATE 120x120 SL RC** G.201 | MATT | Neutral Body Rectified.

**LICEO WHITE PULIDO 120x120 RC** G.192 | Polished | Neutral Body Rectified.