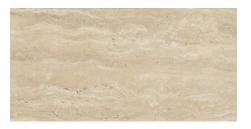

#### 120x280 Rc / 48"x111"

**LICEO IVORY PULIDO 120X280 RC** G.196 | Polished | Coloured body Rectified.

**LICEO BEIGE PULIDO 120X280 RC** G.196 | Polished | Coloured body Rectified.

**LICEO GREY PULIDO 120X280 RC** G.196 | Polished | Coloured body Rectified.

**LICEO IVORY MATE 120X280 RC** G.195 | MATT | Coloured body Rectified.

**LICEO BEIGE MATE 120X280 RC** G.195 | MATT | Coloured body Rectified.

**LICEO GREY MATE 120X280 RC** G.195 | MATT | Coloured body Rectified.