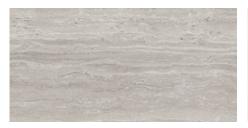

#### 120x120 SI Rc / 48"x48"

**LICEO GREY MATE 120x120 SL RC** G.201 | MATT | Neutral Body Rectified.

**LICEO WHITE MATE 120x120 SL RC** G.201 | MATT | Neutral Body Rectified.

**LICEO IVORY MATE 120x120 SL RC** G.201 | MATT | Neutral Body Rectified.

**LICEO BEIGE MATE 120x120 SL RC** G.201 | MATT | Neutral Body Rectified.

LICEO IVORY MATE 120x120 SL RC ANTISLIP G.5201 | MATT | Neutral Body Rectified.

LICEO BEIGE MATE 120x120 SL RC ANTISLIP G.5201 | MATT | Neutral Body Rectified.

**LICEO GREY MATE 120x120 SL RC ANTISLIP**G.5201 | MATT | Neutral Body Rectified.

LICEO WHITE MATE 120x120 SL RC ANTISLIP G.5201 | MATT | Neutral Body Rectified.