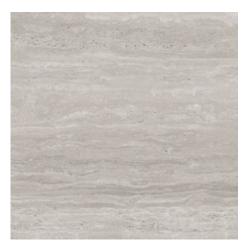

#### 120x120 SI Rc / 48"x48"

**LICEO GREY MATE 120x120 SL RC** G.201 | MATT | Neutral Body Rectified.

**LICEO WHITE MATE 120x120 SL RC** G.201 | MATT | Neutral Body Rectified.

**LICEO IVORY MATE 120x120 SL RC** G.201 | MATT | Neutral Body Rectified.

**LICEO BEIGE MATE 120x120 SL RC** G.201 | MATT | Neutral Body Rectified.

LICEO IVORY MATE 120x120 SL RC ANTISLIP G.5201 | MATT | Neutral Body Rectified.

LICEO BEIGE MATE 120x120 SL RC ANTISLIP G.5201 | MATT | Neutral Body Rectified.

**LICEO GREY MATE 120x120 SL RC ANTISLIP**G.5201 | MATT | Neutral Body Rectified.

LICEO WHITE MATE 120x120 SL RC ANTISLIP G.5201 | MATT | Neutral Body Rectified.

## 120x120 Rc / 48"x48"

**LICEO IVORY PULIDO 120x120 RC** G.192 | Polished | Neutral Body Rectified.

**LICEO BEIGE PULIDO 120x120 RC** G.192 | Polished | Neutral Body Rectified.

**LICEO GREY PULIDO 120x120 RC** G.192 | Polished | Neutral Body Rectified.