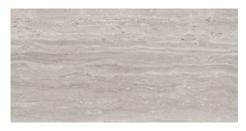

#### 120x120 SI Rc / 48"x48"

**LICEO GREY MATE 120x120 SL RC** G.201 | MATT | Neutral Body Rectified.

**LICEO WHITE MATE 120x120 SL RC** G.201 | MATT | Neutral Body Rectified.

**LICEO IVORY MATE 120x120 SL RC** G.201 | MATT | Neutral Body Rectified.

**LICEO BEIGE MATE 120x120 SL RC** G.201 | MATT | Neutral Body Rectified.

LICEO IVORY MATE 120x120 SL RC ANTISLIP G.5201 | MATT | Neutral Body Rectified.

LICEO BEIGE MATE 120x120 SL RC ANTISLIP G.5201 | MATT | Neutral Body Rectified.

**LICEO GREY MATE 120x120 SL RC ANTISLIP**G.5201 | MATT | Neutral Body Rectified.

LICEO WHITE MATE 120x120 SL RC ANTISLIP G.5201 | MATT | Neutral Body Rectified.

## 120x120 Rc / 48"x48"

**LICEO IVORY PULIDO 120x120 RC** G.192 | Polished | Neutral Body Rectified.

**LICEO BEIGE PULIDO 120x120 RC** G.192 | Polished | Neutral Body Rectified.

**LICEO GREY PULIDO 120x120 RC** G.192 | Polished | Neutral Body Rectified.

**LICEO WHITE PULIDO 120x120 RC** G.192 | Polished | Neutral Body Rectified.