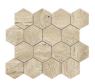

#### 28x33,5 / 11"x13"

LICEO HEXAGON LARGE WHITE PULIDO 28X33,5 SP2054 | Polished |

LICEO HEXAGON LARGE IVORY PULIDO 28X33,5 SP2054 | Polished |

LICEO HEXAGON LARGE BEIGE MATE 28X33,5 SP2054 | MATT |

LICEO HEXAGON LARGE GREY PULIDO 28X33,5 SP2054 | Polished |

LICEO HEXAGON LARGE WHITE MATE 28X33,5 SP2054 | MATT |

LICEO HEXAGON LARGE IVORY MATE 28X33,5 SP2054 | MATT |

LICEO HEXAGON LARGE BEIGE PULIDO 28X33,5 SP2054 | Polished |

LICEO HEXAGON LARGE GREY MATE 28X33,5 SP2054 | MATT |