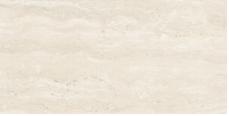

#### 120x280 Rc / 48"x111"

**LICEO IVORY PULIDO 120X280 RC** G.196 | Polished | Coloured body Rectified.

**LICEO BEIGE PULIDO 120X280 RC** G.196 | Polished | Coloured body Rectified.

**LICEO GREY PULIDO 120X280 RC** G.196 | Polished | Coloured body Rectified.

**LICEO IVORY MATE 120X280 RC** G.195 | MATT | Coloured body Rectified.

**LICEO BEIGE MATE 120X280 RC** G.195 | MATT | Coloured body Rectified.

**LICEO GREY MATE 120X280 RC** G.195 | MATT | Coloured body Rectified.