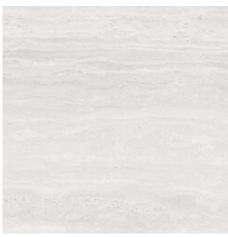

**LICEO WHITE PULIDO 120x120 RC** G.192 | Polished | Neutral Body Rectified.

### 60x120 SI Rc / 24"x48"

**LICEO WHITE MATE 60x120 SL RC** G.1093 | MATT | Neutral Body Rectified.

**LICEO IVORY MATE 60x120 SL RC** G.1093 | MATT | Neutral Body Rectified.

**LICEO BEIGE MATE 60x120 SL RC** G.1093 | MATT | Neutral Body Rectified.

**LICEO GREY MATE 60x120 SL RC** G.1093 | MATT | Neutral Body Rectified.

LICEO IVORY MATE 60x120 SL RC ANTISLIP G.5093 | MATT | Neutral Body Rectified.

LICEO BEIGE MATE 60x120 SL RC ANTISLIP G.5093 | MATT | Neutral Body Rectified.