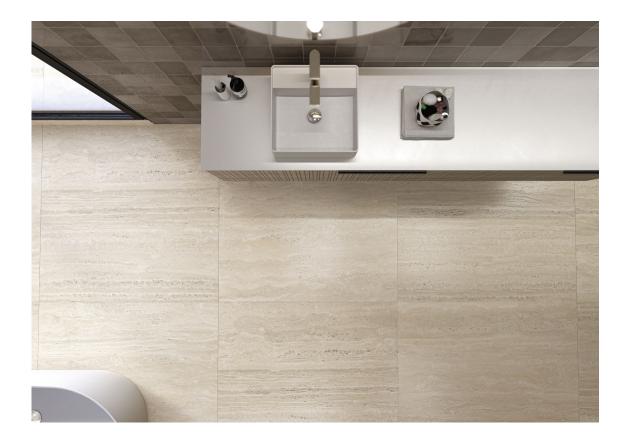

# Series Liceo

120x280 RC / 48"x111" 120x120 SL RC / 48"x48" 120x120 RC / 48"x48" 60x120 SL RC / 24"x48" 60x120 RC / 24"x48" 30x60 RC / 12"x24" 30x60 SL RC / 12"x24"