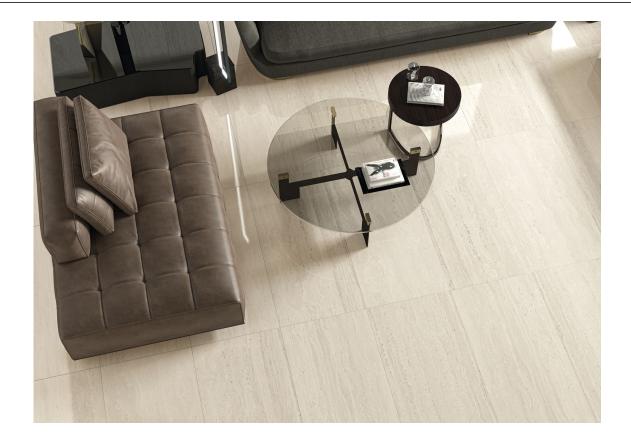

# Series Liceo

120x280 RC / 48"x111" 120x120 SL RC / 48"x48" 120x120 RC / 48"x48" 60x120 SL RC / 24"x48" 60x120 RC / 24"x48" 30x60 RC / 12"x24" 30x60 SL RC / 12"x24"