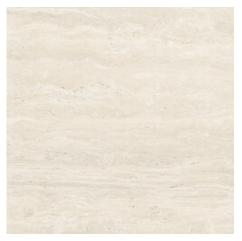

#### 60x120 Rc / 24"x48"

**LICEO IVORY PULIDO 60x120 RC** G.177 | Polished | Neutral Body Rectified.

**LICEO BEIGE PULIDO 60x120 RC** G.177 | Polished | Neutral Body Rectified.

**LICEO GREY PULIDO 60x120 RC** G.177 | Polished | Neutral Body Rectified.

**LICEO WHITE PULIDO 60x120 RC** G.177 | Polished | Neutral Body Rectified.

#### 30x60 SI Rc / 12"x24"

**LICEO BEIGE MATE 30X60 SL RC** G.1078 | MATT | Neutral Body Rectified.

**LICEO IVORY MATE 30X60 SL RC** G.1078 | MATT | Neutral Body Rectified.

**LICEO GREY MATE 30X60 SL RC** G.1078 | MATT | Neutral Body Rectified.