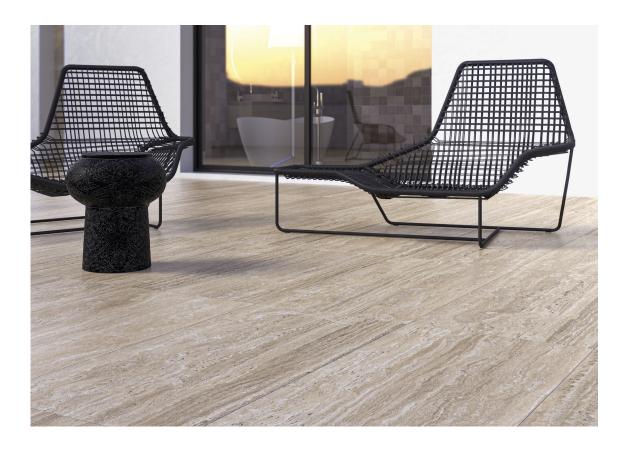

# Series Liceo

120x280 RC / 48"x111" 120x120 SL RC / 48"x48" 120x120 RC / 48"x48" 60x120 SL RC / 24"x48" 60x120 RC / 24"x48" 30x60 RC / 12"x24" 30x60 SL RC / 12"x24"

# Gallery