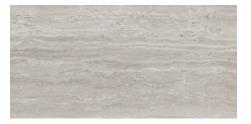

#### 120x120 SI Rc / 48"x48"

**LICEO GREY MATE 120x120 SL RC** G.201 | MATT | Neutral Body Rectified.

**LICEO WHITE MATE 120x120 SL RC** G.201 | MATT | Neutral Body Rectified.

**LICEO IVORY MATE 120x120 SL RC** G.201 | MATT | Neutral Body Rectified.

**LICEO BEIGE MATE 120x120 SL RC** G.201 | MATT | Neutral Body Rectified.

LICEO IVORY MATE 120x120 SL RC ANTISLIP G.5201 | MATT | Neutral Body Rectified.

LICEO BEIGE MATE 120x120 SL RC ANTISLIP G.5201 | MATT | Neutral Body Rectified.

**LICEO GREY MATE 120x120 SL RC ANTISLIP**G.5201 | MATT | Neutral Body Rectified.

LICEO WHITE MATE 120x120 SL RC ANTISLIP G.5201 | MATT | Neutral Body Rectified.

## 120x120 Rc / 48"x48"

**LICEO IVORY PULIDO 120x120 RC** G.192 | Polished | Neutral Body Rectified.

**LICEO BEIGE PULIDO 120x120 RC** G.192 | Polished | Neutral Body Rectified.

**LICEO GREY PULIDO 120x120 RC** G.192 | Polished | Neutral Body Rectified.