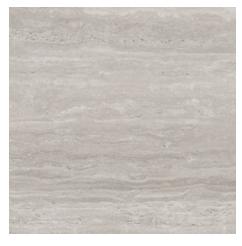

#### 120x120 SI Rc / 48"x48"

**LICEO GREY MATE 120x120 SL RC** G.201 | MATT | Neutral Body Rectified.

**LICEO WHITE MATE 120x120 SL RC** G.201 | MATT | Neutral Body Rectified.

**LICEO IVORY MATE 120x120 SL RC** G.201 | MATT | Neutral Body Rectified.

**LICEO BEIGE MATE 120x120 SL RC** G.201 | MATT | Neutral Body Rectified.

LICEO IVORY MATE 120x120 SL RC ANTISLIP G.5201 | MATT | Neutral Body Rectified.

LICEO BEIGE MATE 120x120 SL RC ANTISLIP G.5201 | MATT | Neutral Body Rectified.

**LICEO GREY MATE 120x120 SL RC ANTISLIP**G.5201 | MATT | Neutral Body Rectified.

LICEO WHITE MATE 120x120 SL RC ANTISLIP G.5201 | MATT | Neutral Body Rectified.

**LICEO GREY MATE 60x120 SL RC** G.1093 | MATT | Neutral Body Rectified.

LICEO IVORY MATE 60x120 SL RC ANTISLIP G.5093 | MATT | Neutral Body Rectified.

LICEO BEIGE MATE 60x120 SL RC ANTISLIP G.5093 | MATT | Neutral Body Rectified.

LICEO GREY MATE 60x120 SL RC ANTISLIP G.5093 | MATT | Neutral Body Rectified.

LICEO WHITE MATE 60x120 SL RC ANTISLIP G.5093 | MATT | Neutral Body Rectified.