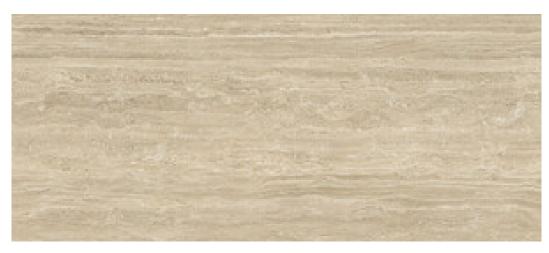

#### 120x280 Rc / 48"x111"

**LICEO IVORY PULIDO 120X280 RC** G.196 | Polished | Coloured body Rectified.

**LICEO BEIGE PULIDO 120X280 RC** G.196 | Polished | Coloured body Rectified.

**LICEO GREY PULIDO 120X280 RC** G.196 | Polished | Coloured body Rectified.

**LICEO IVORY MATE 120X280 RC** G.195 | MATT | Coloured body Rectified.

**LICEO BEIGE MATE 120X280 RC** G.195 | MATT | Coloured body Rectified.

**LICEO GREY MATE 120X280 RC** G.195 | MATT | Coloured body Rectified.