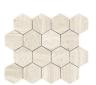

#### 28x33,5 / 11"x13"

LICEO HEXAGON LARGE WHITE PULIDO 28X33,5 SP2054 | Polished |

LICEO HEXAGON LARGE IVORY PULIDO 28X33,5 SP2054 | Polished |

LICEO HEXAGON LARGE BEIGE MATE 28X33,5 SP2054 | MATT |

LICEO HEXAGON LARGE GREY PULIDO 28X33,5 SP2054 | Polished |

LICEO HEXAGON LARGE WHITE MATE 28X33,5 SP2054 | MATT |

LICEO HEXAGON LARGE IVORY MATE 28X33,5 SP2054 | MATT |

LICEO HEXAGON LARGE BEIGE PULIDO 28X33,5 SP2054 | Polished |

LICEO HEXAGON LARGE GREY MATE 28X33,5 SP2054 | MATT |