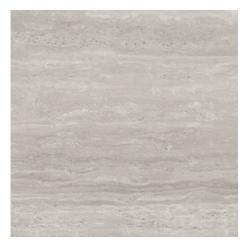

## 120x120 Rc / 48"x48"

**LICEO IVORY PULIDO 120x120 RC** G.192 | Polished | Neutral Body Rectified.

**LICEO BEIGE PULIDO 120x120 RC** G.192 | Polished | Neutral Body Rectified.

**LICEO GREY PULIDO 120x120 RC** G.192 | Polished | Neutral Body Rectified.

**LICEO WHITE PULIDO 120x120 RC** G.192 | Polished | Neutral Body Rectified.