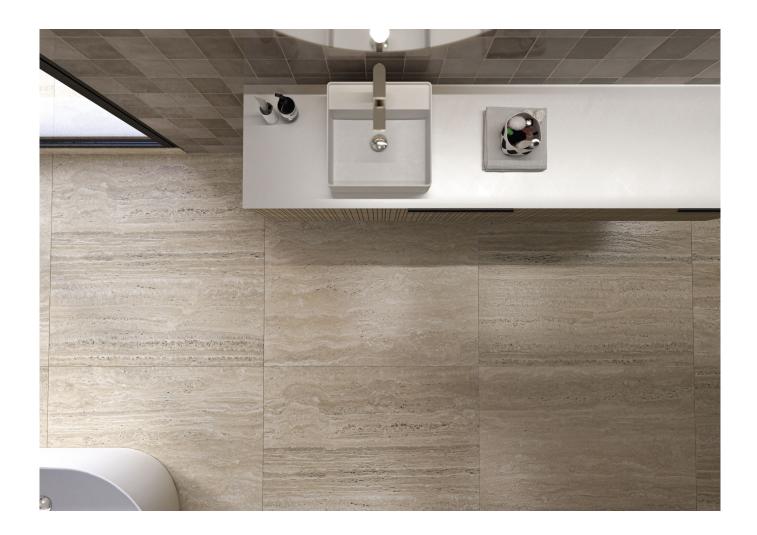

# Series Liceo

120x280 RC / 48"x111" 120x120 SL RC / 48"x48" 120x120 RC / 48"x48" 60x120 SL RC / 24"x48" 60x120 RC / 24"x48" 30x60 RC / 12"x24" 30x60 SL RC / 12"x24"