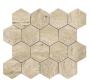

#### 28x33,5 / 11"x13"

LICEO HEXAGON LARGE WHITE PULIDO 28X33,5 SP2054 | Polished |

LICEO HEXAGON LARGE IVORY PULIDO 28X33,5 SP2054 | Polished |

LICEO HEXAGON LARGE BEIGE MATE 28X33,5 SP2054 | MATT |

LICEO HEXAGON LARGE GREY PULIDO 28X33,5 SP2054 | Polished |

LICEO HEXAGON LARGE WHITE MATE 28X33,5 SP2054 | MATT |

LICEO HEXAGON LARGE IVORY MATE 28X33,5 SP2054 | MATT |

LICEO HEXAGON LARGE BEIGE PULIDO 28X33,5 SP2054 | Polished |

LICEO HEXAGON LARGE GREY MATE 28X33,5 SP2054 | MATT |