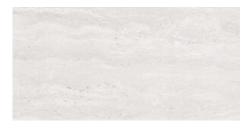

### 60x120 SI Rc / 24"x48"

**LICEO WHITE MATE 60x120 SL RC** G.1093 | MATT | Neutral Body Rectified.

**LICEO IVORY MATE 60x120 SL RC** G.1093 | MATT | Neutral Body Rectified.

**LICEO BEIGE MATE 60x120 SL RC** G.1093 | MATT | Neutral Body Rectified.

#### 60x120 Rc / 24"x48"

**LICEO IVORY PULIDO 60x120 RC** G.177 | Polished | Neutral Body Rectified.

**LICEO BEIGE PULIDO 60x120 RC** G.177 | Polished | Neutral Body Rectified.

**LICEO GREY PULIDO 60x120 RC** G.177 | Polished | Neutral Body Rectified.

#### 30x60 SI Rc / 12"x24"

**LICEO BEIGE MATE 30X60 SL RC** G.1078 | MATT | Neutral Body Rectified.

**LICEO IVORY MATE 30X60 SL RC** G.1078 | MATT | Neutral Body Rectified.

**LICEO GREY MATE 30X60 SL RC** G.1078 | MATT | Neutral Body Rectified.

**LICEO WHITE MATE 30X60 SL RC** G.1078 | MATT | Neutral Body Rectified.

#### 30x60 Rc / 12"x24"

LICEO BEIGE PULIDO 30x60 RC G.172 | Polished | Neutral Body Rectified.

LICEO IVORY PULIDO 30x60 RC G.172 | Polished | Neutral Body Rectified.

LICEO GREY PULIDO 30x60 RC G.172 | Polished | Neutral Body Rectified.