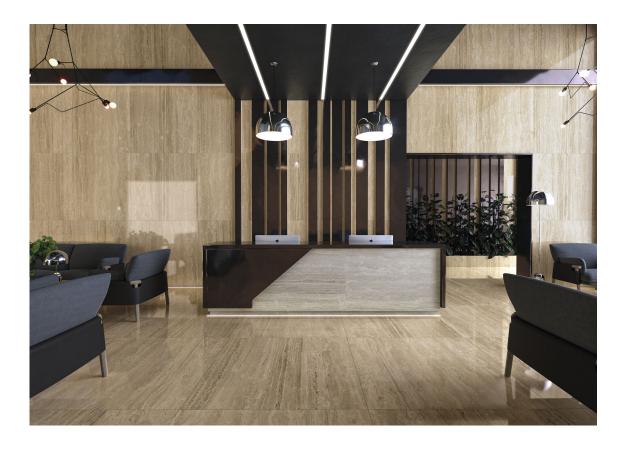

|



LICEO HEXAGON LARGE IVORY PULIDO 28X33,5 SP2054 | Polished |



LICEO HEXAGON LARGE BEIGE MATE 28X33,5 SP2054 | MATT |



LICEO HEXAGON LARGE GREY PULIDO 28X33,5 SP2054 | Polished |



LICEO HEXAGON LARGE WHITE MATE 28X33,5 SP2054 | MATT |



LICEO HEXAGON LARGE IVORY MATE 28X33,5 SP2054 | MATT |



LICEO HEXAGON LARGE BEIGE PULIDO 28X33,5 SP2054 | Polished |



LICEO HEXAGON LARGE GREY MATE 28X33,5 SP2054 | MATT |



# **Technical Step**

#### Porcelain Tiles







**RODAPIÉ 10X60** | 60X120 / 24"x48"



**RODAPIÉ 10X60 PULIDO** | 60X120 / 24"x48"



**PELDAÑO ROMO 60X120** | 60X120 / 24"x48"



**PELDAÑO ANGULO ROMO 60X120** | 60X120 / 24"x48"



**PELDAÑO GRADONE RECTO 60X120** | 60X120 / 24"x48"



**PELDAÑO ANGULO GRADONE RECTO 60X120** | 60X120 / 24"x48"



# Gallery