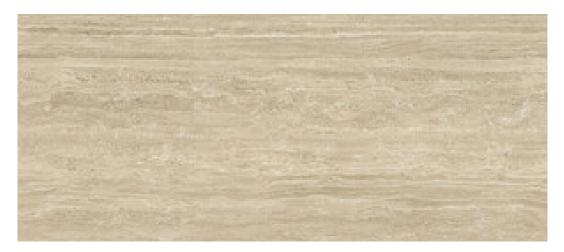

#### 120x280 Rc / 48"x111"

**LICEO IVORY PULIDO 120X280 RC** G.196 | Polished | Coloured body Rectified.

**LICEO BEIGE PULIDO 120X280 RC** G.196 | Polished | Coloured body Rectified.

**LICEO GREY PULIDO 120X280 RC** G.196 | Polished | Coloured body Rectified.

**LICEO IVORY MATE 120X280 RC** G.195 | MATT | Coloured body Rectified.

**LICEO BEIGE MATE 120X280 RC** G.195 | MATT | Coloured body Rectified.

**LICEO GREY MATE 120X280 RC** G.195 | MATT | Coloured body Rectified.