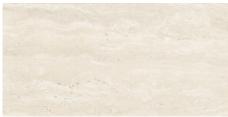

#### 120x280 Rc / 48"x111"

**LICEO IVORY PULIDO 120X280 RC** G.196 | Polished | Coloured body Rectified.

**LICEO BEIGE PULIDO 120X280 RC** G.196 | Polished | Coloured body Rectified.

**LICEO GREY PULIDO 120X280 RC** G.196 | Polished | Coloured body Rectified.

**LICEO IVORY MATE 120X280 RC** G.195 | MATT | Coloured body Rectified.

**LICEO BEIGE MATE 120X280 RC** G.195 | MATT | Coloured body Rectified.

**LICEO GREY MATE 120X280 RC** G.195 | MATT | Coloured body Rectified.