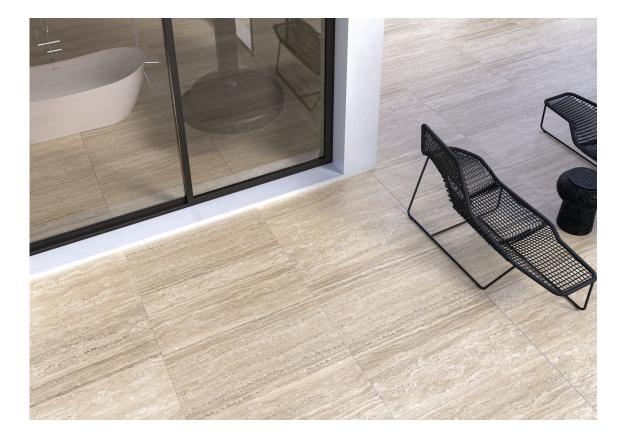

# Series Liceo

120x280 RC / 48"x111" 120x120 SL RC / 48"x48" 120x120 RC / 48"x48" 60x120 SL RC / 24"x48" 60x120 RC / 24"x48" 30x60 RC / 12"x24" 30x60 SL RC / 12"x24"

# Gallery