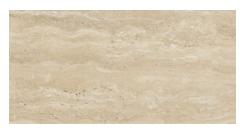

#### 120x280 Rc / 48"x111"

**LICEO IVORY PULIDO 120X280 RC** G.196 | Polished | Coloured body Rectified.

**LICEO BEIGE PULIDO 120X280 RC** G.196 | Polished | Coloured body Rectified.

**LICEO GREY PULIDO 120X280 RC** G.196 | Polished | Coloured body Rectified.

**LICEO IVORY MATE 120X280 RC** G.195 | MATT | Coloured body Rectified.

**LICEO BEIGE MATE 120X280 RC** G.195 | MATT | Coloured body Rectified.

**LICEO GREY MATE 120X280 RC** G.195 | MATT | Coloured body Rectified.