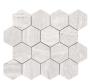

#### 28x33,5 / 11"x13"

LICEO HEXAGON LARGE WHITE PULIDO 28X33,5 SP2054 | Polished |

LICEO HEXAGON LARGE IVORY PULIDO 28X33,5 SP2054 | Polished |

LICEO HEXAGON LARGE BEIGE MATE 28X33,5 SP2054 | MATT |

LICEO HEXAGON LARGE GREY PULIDO 28X33,5 SP2054 | Polished |

LICEO HEXAGON LARGE WHITE MATE 28X33,5 SP2054 | MATT |

LICEO HEXAGON LARGE IVORY MATE 28X33,5 SP2054 | MATT |

LICEO HEXAGON LARGE BEIGE PULIDO 28X33,5 SP2054 | Polished |

LICEO HEXAGON LARGE GREY MATE 28X33,5 SP2054 | MATT |