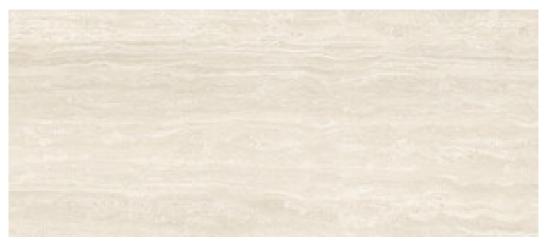

#### 120x280 Rc / 48"x111"

**LICEO IVORY PULIDO 120X280 RC** G.196 | Polished | Coloured body Rectified.

**LICEO BEIGE PULIDO 120X280 RC** G.196 | Polished | Coloured body Rectified.

**LICEO GREY PULIDO 120X280 RC** G.196 | Polished | Coloured body Rectified.

**LICEO IVORY MATE 120X280 RC** G.195 | MATT | Coloured body Rectified.

**LICEO BEIGE MATE 120X280 RC** G.195 | MATT | Coloured body Rectified.

**LICEO GREY MATE 120X280 RC** G.195 | MATT | Coloured body Rectified.