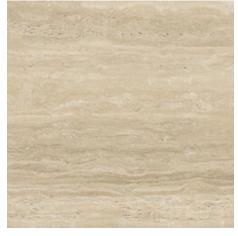

#### 120x280 Rc / 48"x111"

**LICEO IVORY PULIDO 120X280 RC** G.196 | Polished | Coloured body Rectified.

**LICEO BEIGE PULIDO 120X280 RC** G.196 | Polished | Coloured body Rectified.

**LICEO GREY PULIDO 120X280 RC** G.196 | Polished | Coloured body Rectified.

**LICEO IVORY MATE 120X280 RC** G.195 | MATT | Coloured body Rectified.

**LICEO BEIGE MATE 120X280 RC** G.195 | MATT | Coloured body Rectified.

**LICEO GREY MATE 120X280 RC** G.195 | MATT | Coloured body Rectified.