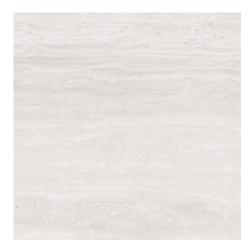

## 120x120 Rc / 48"x48"

**LICEO IVORY PULIDO 120x120 RC** G.192 | Polished | Neutral Body Rectified.

**LICEO BEIGE PULIDO 120x120 RC** G.192 | Polished | Neutral Body Rectified.

**LICEO GREY PULIDO 120x120 RC** G.192 | Polished | Neutral Body Rectified.

**LICEO WHITE PULIDO 120x120 RC** G.192 | Polished | Neutral Body Rectified.

**LICEO WHITE PULIDO 60x120 RC** G.177 | Polished | Neutral Body Rectified.

LICEO WHITE PULIDO 30x60 RC G.172 | Polished | Neutral Body Rectified.