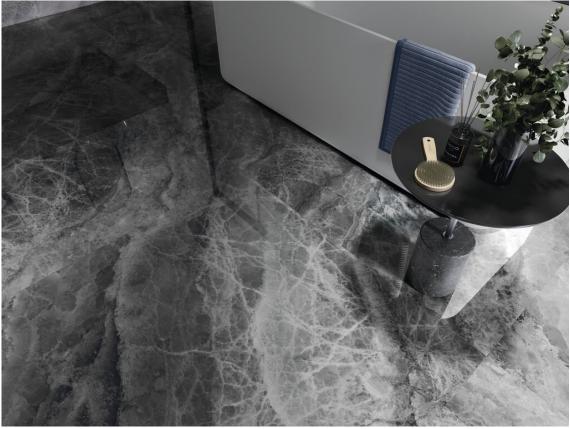

## 120x280 Rc / 48"x111"

**GREY PULIDO 120X280 RC** G.196 | Polished | Coloured body Rectified.

JADE PULIDO 120X280 RC G.196 | Polished | Coloured body Rectified.

BLACK PULIDO 120X280 RC G.196 | Polished | Coloured body Rectified.

# Gallery

The results shown represent an indicative approximation. This document does not constitute a contractual relationship. To place orders or check product availability, please contact the company.