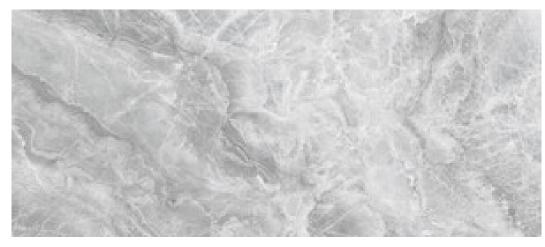

## 120x280 Rc / 48"x111"

**GREY PULIDO 120X280 RC** G.196 | Polished | Coloured body Rectified.

JADE PULIDO 120X280 RC G.196 | Polished | Coloured body Rectified.

BLACK PULIDO 120X280 RC G.196 | Polished | Coloured body Rectified.

## 60x120 Rc / 24"x48"

**GREY PULIDO GRANILLA 60x120 RC** G.155 | Premium polished | Neutral Body Rectified.

BLACK PULIDO GRANILLA 60x120 RC G.155 | Premium polished | Neutral Body Rectified.

JADE PULIDO GRANILLA 60x120 RC G.155 | Premium polished | Neutral Body Rectified.