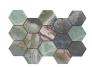

## 30x30 / 12"x12"

MOSAICO CREAM PULIDO 30x30 SP2037 | Polished |

MOSAICO BLACK PULIDO 30x30 SP2037 | Polished |

MOSAICO JADE PULIDO 30x30 SP2037 | Polished |

MOSAICO GREY PULIDO 30x30 SP2037 | Polished |