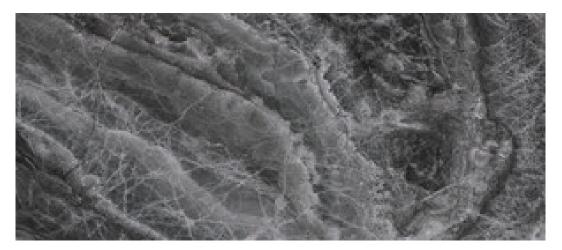

## 120x280 Rc / 48"x111"

**GREY PULIDO 120X280 RC** G.196 | Polished | Coloured body Rectified.

JADE PULIDO 120X280 RC G.196 | Polished | Coloured body Rectified.

BLACK PULIDO 120X280 RC G.196 | Polished | Coloured body Rectified.

# 120x120 Rc / 48"x48"

**BLACK PULIDO GRANILLA 120x120** 

G.157 | Premium polished | Neutral Body Rectified.

RC

JADE PULIDO GRANILLA 120x120 RC G.157 | Premium polished | Neutral Body Rectified.

G.157 | Premium polished | Neutral Body Rectified.

## 60x120 Rc / 24"x48"

**GREY PULIDO GRANILLA 60x120 RC** G.155 | Premium polished | Neutral Body Rectified.

BLACK PULIDO GRANILLA 60x120 RC G.155 | Premium polished | Neutral Body Rectified.

JADE PULIDO GRANILLA 60x120 RC G.155 | Premium polished | Neutral Body Rectified.