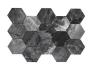

**CREAM PULIDO GRANILLA 60x120 RC** G.155 | Premium polished | Neutral Body Rectified.

HEXAGON AMPLE CREAM PULIDO 32,5X22,5 SP2046 | Polished |

HEXAGON AMPLE JADE PULIDO 32,5X22,5 SP2046 | Polished |

HEXAGON AMPLE GREY PULIDO 32,5X22,5 SP2046 | Polished |

#### LIXIUM

HEXAGON AMPLE BLACK PULIDO 32,5X22,5 SP2046 | Polished |