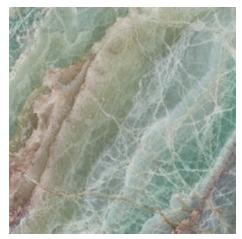

## 120x280 Rc / 48"x111"

**GREY PULIDO 120X280 RC** G.196 | Polished | Coloured body Rectified.

JADE PULIDO 120X280 RC G.196 | Polished | Coloured body Rectified.

BLACK PULIDO 120X280 RC G.196 | Polished | Coloured body Rectified.

# 120x120 Rc / 48"x48"

**BLACK PULIDO GRANILLA 120x120** 

G.157 | Premium polished | Neutral Body Rectified.

RC

JADE PULIDO GRANILLA 120x120 RC G.157 | Premium polished | Neutral Body Rectified.

G.157 | Premium polished | Neutral Body Rectified.