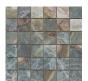

## 30x30 / 12"x12"

MOSAICO CREAM PULIDO 30x30 SP2037 | Polished |

MOSAICO BLACK PULIDO 30x30 SP2037 | Polished |

MOSAICO JADE PULIDO 30x30 SP2037 | Polished |

MOSAICO GREY PULIDO 30x30 SP2037 | Polished |