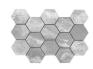

**CREAM PULIDO GRANILLA 60x120 RC** G.155 | Premium polished | Neutral Body Rectified.

HEXAGON AMPLE CREAM PULIDO 32,5X22,5 SP2046 | Polished |

HEXAGON AMPLE JADE PULIDO 32,5X22,5 SP2046 | Polished |

HEXAGON AMPLE GREY PULIDO 32,5X22,5 SP2046 | Polished |

#### LIXIUM

HEXAGON AMPLE BLACK PULIDO 32,5X22,5 SP2046 | Polished |