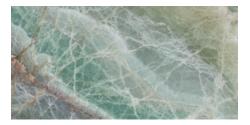

## 120x280 Rc / 48"x111"

**GREY PULIDO 120X280 RC** G.196 | Polished | Coloured body Rectified.

JADE PULIDO 120X280 RC G.196 | Polished | Coloured body Rectified.

BLACK PULIDO 120X280 RC G.196 | Polished | Coloured body Rectified.