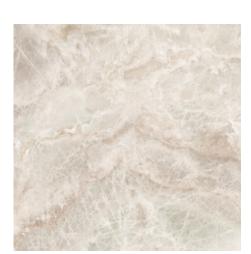

80 RC / 48"x111" 120x120 RC / 48"x48" 60x120 RC / 24"x48"



Ctra. Vila-real Km. 10 - 12200 Onda. Castellón. Apdo. Correos N°350 CP\_12540 - Vilar-real. Castellón. IITel./Phone +34 964 506 696 - Fax +34 964 521 593. email: cifre@cifreceramica.com www.cifreceramica.com



## 120x280 Rc / 48"x111"



**GREY PULIDO 120X280 RC** G.196 | Polished | Coloured body Rectified.



JADE PULIDO 120X280 RC G.196 | Polished | Coloured body Rectified.





BLACK PULIDO 120X280 RC G.196 | Polished | Coloured body Rectified.



**CREAM PULIDO 120X280 RC** G.196 | Polished | Coloured body Rectified.

RC

# 120x120 Rc / 48"x48"





**BLACK PULIDO GRANILLA 120x120** 

G.157 | Premium polished | Neutral Body Rectified.

RC



JADE PULIDO GRANILLA 120x120 RC G.157 | Premium polished | Neutral Body Rectified.



G.157 | Premium polished | Neutral Body Rectified.

**CREAM PULIDO GRANILLA 120x120 RC** G.157 | Premium polished | Neutral Body Rectified.

## 60x120 Rc / 24"x48"



**GREY PULIDO GRANILLA 60x120 RC** G.155 | Premium polished | Neutral Body Rectified.



BLACK PULIDO GRANILLA 60x120 RC G.155 | Premium polished | Neutral Body Rectified.



JADE PULIDO GRANILLA 60x120 RC G.155 | Premium polished | Neutral Body Rectified.



**CREAM PULIDO GRANILLA 60x120 RC** G.155 | Premium polished | Neutral Body Rectified.





HEXAGON AMPLE CREAM PULIDO 32,5X22,5 SP2046 | Polished |



HEXAGON AMPLE JADE PULIDO 32,5X22,5 SP2046 | Polished |



HEXAGON AMPLE GREY PULIDO 32,5X22,5 SP2046 | Polished |

#### LIXIUM





HEXAGON AMPLE BLACK PULIDO 32,5X22,5 SP2046 | Polished |

## 30x30 / 12"x12"



MOSAIC