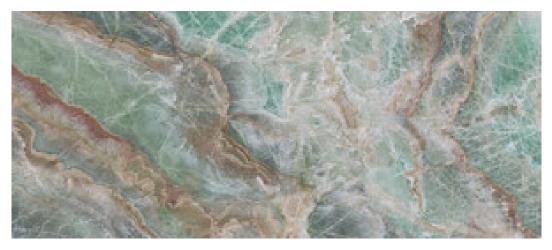

## 120x280 Rc / 48"x111"

**GREY PULIDO 120X280 RC** G.196 | Polished | Coloured body Rectified.

JADE PULIDO 120X280 RC G.196 | Polished | Coloured body Rectified.

BLACK PULIDO 120X280 RC G.196 | Polished | Coloured body Rectified.

# 120x120 Rc / 48"x48"

**BLACK PULIDO GRANILLA 120x120** 

G.157 | Premium polished | Neutral Body Rectified.

RC

JADE PULIDO GRANILLA 120x120 RC G.157 | Premium polished | Neutral Body Rectified.

G.157 | Premium polished | Neutral Body Rectified.

## 60x120 Rc / 24"x48"

**GREY PULIDO GRANILLA 60x120 RC** G.155 | Premium polished | Neutral Body Rectified.

BLACK PULIDO GRANILLA 60x120 RC G.155 | Premium polished | Neutral Body Rectified.

JADE PULIDO GRANILLA 60x120 RC G.155 | Premium polished | Neutral Body Rectified.