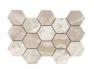

## 30x30 / 12"x12"

MOSAICO CREAM PULIDO 30x30 SP2037 | Polished |

MOSAICO BLACK PULIDO 30x30 SP2037 | Polished |

MOSAICO JADE PULIDO 30x30 SP2037 | Polished |

MOSAICO GREY PULIDO 30x30 SP2037 | Polished |