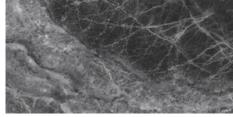

# 120x120 Rc / 48"x48"

**BLACK PULIDO GRANILLA 120x120** 

G.157 | Premium polished | Neutral Body Rectified.

RC

JADE PULIDO GRANILLA 120x120 RC G.157 | Premium polished | Neutral Body Rectified.

G.157 | Premium polished | Neutral Body Rectified.