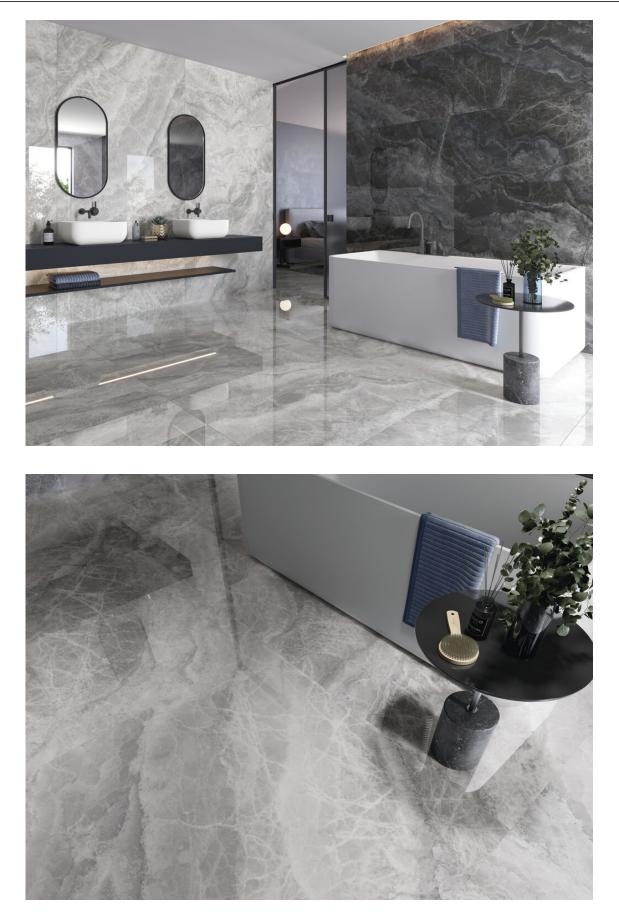

## 120x280 Rc / 48"x111"

**GREY PULIDO 120X280 RC** G.196 | Polished | Coloured body Rectified.

JADE PULIDO 120X280 RC G.196 | Polished | Coloured body Rectified.

BLACK PULIDO 120X280 RC G.196 | Polished | Coloured body Rectified.

# Gallery

The results shown represent an indicative approximation. This document does not constitute a contractual relationship. To place orders or check product availability, please contact the company.