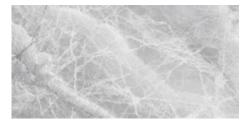

## 60x120 Rc / 24"x48"

**GREY PULIDO GRANILLA 60x120 RC** G.155 | Premium polished | Neutral Body Rectified.

BLACK PULIDO GRANILLA 60x120 RC G.155 | Premium polished | Neutral Body Rectified.

JADE PULIDO GRANILLA 60x120 RC G.155 | Premium polished | Neutral Body Rectified.