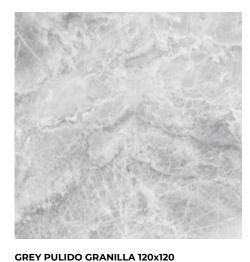

# 120x120 Rc / 48"x48"

**BLACK PULIDO GRANILLA 120x120** 

G.157 | Premium polished | Neutral Body Rectified.

RC

JADE PULIDO GRANILLA 120x120 RC G.157 | Premium polished | Neutral Body Rectified.

G.157 | Premium polished | Neutral Body Rectified.