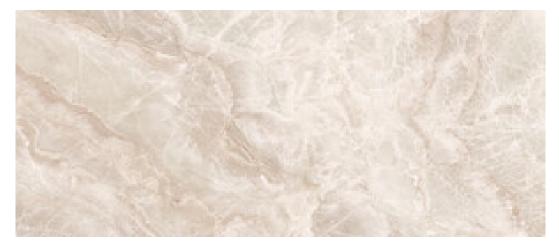

# Series Lixium

120x280 RC / 48"x111" 120x120 RC / 48"x48" 60x120 RC / 24"x48"



Ctra. Vila-real Km. 10 - 12200 Onda. Castellón. Apdo. Correos N°350 CP\_12540 - Vilar-real. Castellón. IITel./Phone +34 964 506 696 - Fax +34 964 521 593. email: cifre@cifreceramica.com www.cifreceramica.com



## 120x280 Rc / 48"x111"



**GREY PULIDO 120X280 RC** G.196 | Polished | Coloured body Rectified.



JADE PULIDO 120X280 RC G.196 | Polished | Coloured body Rectified.





BLACK PULIDO 120X280 RC G.196 | Polished | Coloured body Rectified.



**CREAM PULIDO 120X280 RC** G.196 | Polished | Coloured body Rectified.

RC

# 120x120 Rc / 48"x48"





**BLACK PULIDO GRANILLA 120x120** 

G.157 | Premium polished | Neutral Body Rectified.

RC



JADE PULIDO GRANILLA 120x120 RC G.157 | Premium polished | Neutral Body Rectified.



G.157 | Premium polished | Neutral Body Rectified.

**CREAM PULIDO GRANILLA 120x120 RC** G.157 | Premium polished | Neutral Body Rectified.

## 60x120 Rc / 24"x48"



**GREY PULIDO GRANILLA 60x120 RC** G.155 | Premium polished | Neutral Body Rectified.



BLACK PULIDO GRANILLA 60x120 RC G.155 | Premium polished | Neutral Body Rectified.



JADE PULIDO GRANILLA 60x120 RC G.155 | Premium polished | Neutral Body Rectified.



**CREAM PULIDO GRANILLA 60x120 RC** G.155 | Premium polished | Neutral Body Rectified.