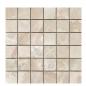

## 30x30 / 12"x12"

MOSAICO CREAM PULIDO 30x30 SP2037 | Polished |

MOSAICO BLACK PULIDO 30x30 SP2037 | Polished |

MOSAICO JADE PULIDO 30x30 SP2037 | Polished |

MOSAICO GREY PULIDO 30x30 SP2037 | Polished |