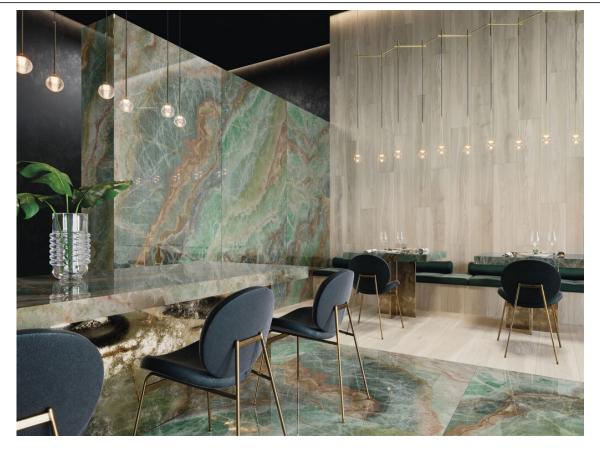

## 120x280 Rc / 48"x111"

**GREY PULIDO 120X280 RC** G.196 | Polished | Coloured body Rectified.

JADE PULIDO 120X280 RC G.196 | Polished | Coloured body Rectified.

BLACK PULIDO 120X280 RC G.196 | Polished | Coloured body Rectified.

# Gallery

The results shown represent an indicative approximation. This document does not constitute a contractual relationship. To place orders or check product availability, please contact the company.