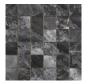

## 30x30 / 12"x12"

MOSAICO CREAM PULIDO 30x30 SP2037 | Polished |

MOSAICO BLACK PULIDO 30x30 SP2037 | Polished |

MOSAICO JADE PULIDO 30x30 SP2037 | Polished |

MOSAICO GREY PULIDO 30x30 SP2037 | Polished |