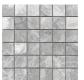

# 120x120 Rc / 48"x48"

**BLACK PULIDO GRANILLA 120x120** 

G.157 | Premium polished | Neutral Body Rectified.

RC

JADE PULIDO GRANILLA 120x120 RC G.157 | Premium polished | Neutral Body Rectified.

G.157 | Premium polished | Neutral Body Rectified.

**CREAM PULIDO GRANILLA 120x120 RC** G.157 | Premium polished | Neutral Body Rectified.