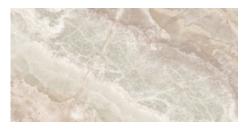

## 120x280 Rc / 48"x111"

**GREY PULIDO 120X280 RC** G.196 | Polished | Coloured body Rectified.

JADE PULIDO 120X280 RC G.196 | Polished | Coloured body Rectified.

BLACK PULIDO 120X280 RC G.196 | Polished | Coloured body Rectified.

**CREAM PULIDO 120X280 RC** G.196 | Polished | Coloured body Rectified.

RC