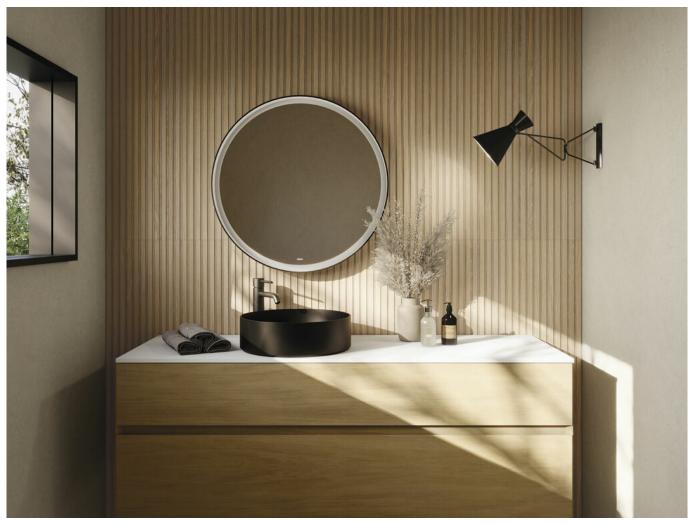

## Series Linier

60x120 XS RC / 24"x48"

Ctra. Vila-real Km. 10 - 12200 Onda. Castellón. Apdo. Correos N°350 CP\_12540 - Vilar-real. Castellón. ITel/Phone +34 964 506 696 - Fax +34 964 521 593. email: cifre@cifreceramica.com www.cifreceramica.com

## 60x120 Xs Rc / 24"x48"

WHITE MATE 60x120 XS RC PB G.183 | MATT | White body Rectified.

**ALMOND MATE 60x120 XS RC PB** G.183 | MATT | White body Rectified.

**OAK MATE 60x120 XS RC PB** G.183 | MATT | White body Rectified.

**WALNUT MATE 60x120 XS RC PB** G.183 | MATT | White body Rectified.

## Gallery

The results shown represent an indicative approximation. This document does not constitute a contractual relationship. To place orders or check product availability, please contact the company.