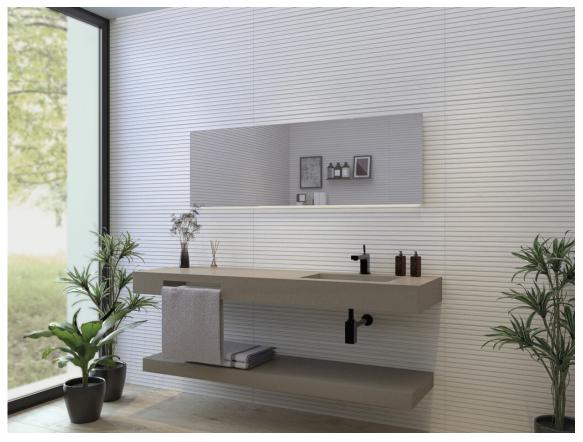

## 60x120 Xs Rc / 24"x48"

WHITE MATE 60x120 XS RC PB G.183 | MATT | White body Rectified.

**ALMOND MATE 60x120 XS RC PB** G.183 | MATT | White body Rectified.

**OAK MATE 60x120 XS RC PB** G.183 | MATT | White body Rectified.