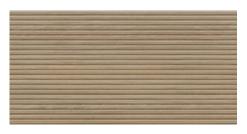

## 60x120 Xs Rc / 24"x48"

WHITE MATE 60x120 XS RC PB G.183 | MATT | White body Rectified.

**ALMOND MATE 60x120 XS RC PB** G.183 | MATT | White body Rectified.

**OAK MATE 60x120 XS RC PB** G.183 | MATT | White body Rectified.

**WALNUT MATE 60x120 XS RC PB** G.183 | MATT | White body Rectified.