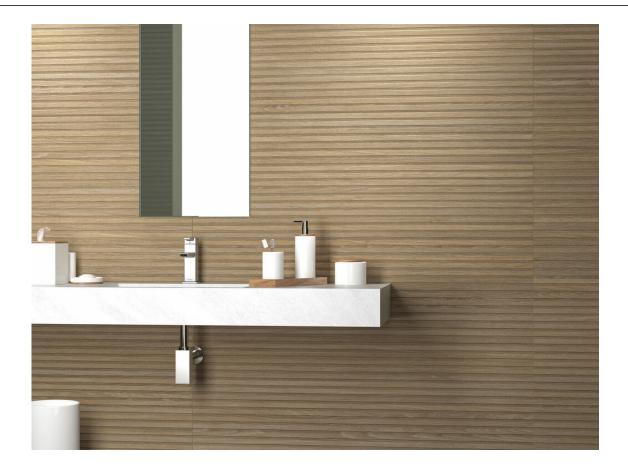

## Series Linier

60x120 XS RC / 24"x48"



Ctra. Vila-real Km. 10 - 12200 Onda. Castellón. Apdo. Correos N°350 CP\_12540 - Vilar-real. Castellón. ITel/Phone +34 964 506 696 - Fax +34 964 521 593. email: cifre@cifreceramica.com www.cifreceramica.com



## 60x120 Xs Rc / 24"x48"



WHITE MATE 60x120 XS RC PB G.183 | MATT | White body Rectified.



**ALMOND MATE 60x120 XS RC PB** G.183 | MATT | White body Rectified.



**OAK MATE 60x120 XS RC PB** G.183 | MATT | White body Rectified.



**WALNUT MATE 60x120 XS RC PB** G.183 | MATT | White body Rectified.



## Gallery





The results shown represent an indicative approximation. This document does not constitute a contractual relationship. To place orders or check product availability, please contact the company.