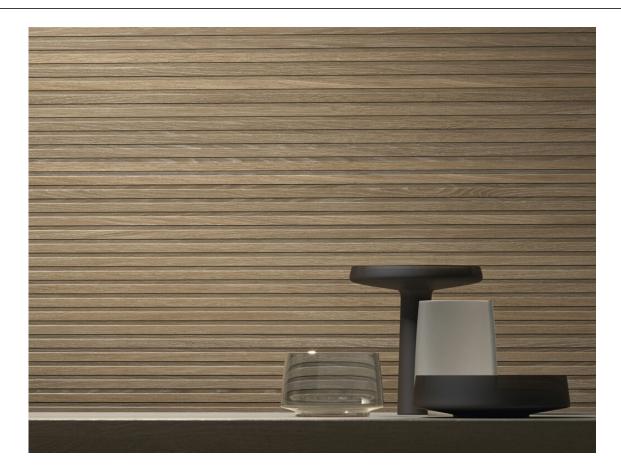

## Series Linier

60x120 XS RC / 24"x48"



Ctra. Vila-real Km. 10 - 12200 Onda. Castellón. Apdo. Correos N°350 CP\_12540 - Vilar-real. Castellón. ITel/Phone +34 964 506 696 - Fax +34 964 521 593. email: cifre@cifreceramica.com www.cifreceramica.com



## 60x120 Xs Rc / 24"x48"



WHITE MATE 60x120 XS RC PB G.183 | MATT | White body Rectified.



**ALMOND MATE 60x120 XS RC PB** G.183 | MATT | White body Rectified.



**OAK MATE 60x120 XS RC PB** G.183 | MATT | White body Rectified.



**WALNUT MATE 60x120 XS RC PB** G.183 | MATT | White body Rectified.



## Gallery





The results shown represent an indicative approximation. This document does not constitute a contractual relationship. To place orders or check product availability, please contact the company.