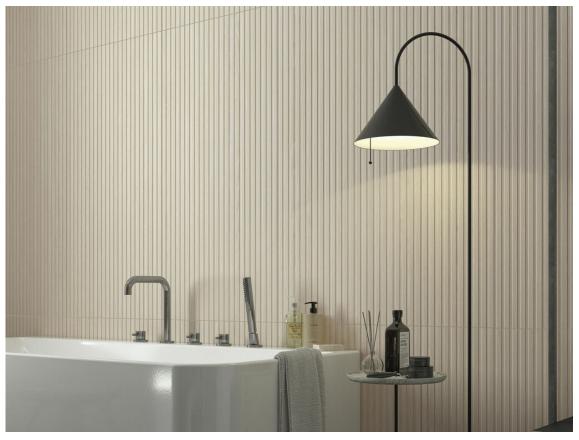

## 60x120 Xs Rc / 24"x48"

WHITE MATE 60x120 XS RC PB G.183 | MATT | White body Rectified.

**ALMOND MATE 60x120 XS RC PB** G.183 | MATT | White body Rectified.

**OAK MATE 60x120 XS RC PB** G.183 | MATT | White body Rectified.