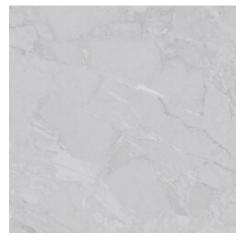

# Series Kuartz

120x120 RC / 48"x48" 120x120 SL RC / 48"x48" 60x120 RC / 24"x48" 60x120 SL RC / 24"x48" 60x60 SL RC / 24"x24" 60x60 RC / 24"x24"





# 120x120 SI Rc / 48"x48"



KUARTZ ANTHRACITE MATE 120x120 SL RC G.191 | MATT | Coloured body Rectified.



KUARTZ BEIGE MATE 120x120 SL RC G.191 | MATT | Coloured body Rectified.



**KUARTZ GREY MATE 120x120 SL RC** G.191 | MATT | Coloured body Rectified.



KUARTZ WHITE MATE 120x120 SL RC G.191 | MATT | Coloured body Rectified.



# 120x120 Rc / 48"x48"



KUARTZ ANTHRACITE MATE 120X120 RC G.191 | MATT | Coloured body Rectified.



**KUARTZ GREY MATE 120X120 RC** G.191 | MATT | Coloured body Rectified.



**KUARTZ WHITE MATE 120X120 RC** G.191 | MATT | Coloured body Rectified.

### 60x120 SI Rc / 24"x48"



**KUARTZ BEIGE MATE 60x120 SL RC** G.88 | MATT | Coloured body Rectified.



KUARTZ WHITE MATE 60x120 SL RC G.88 | MATT | Coloured body Rectified.



KUARTZ ANTHRACITE MATE 60x120 SL RC G.88 | MATT | Coloured body Rectified.



**KUARTZ GREY MATE 60x120 SL RC** G.88 | MATT | Coloured body Rectified.

### 60x120 Rc / 24"x48"



KUARTZ ANTHRACITE PULIDO 60x120 RC