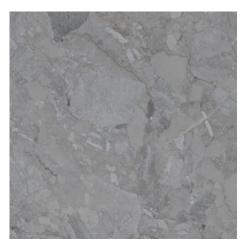

# 120x120 Rc / 48"x48"

KUARTZ ANTHRACITE MATE 120X120 RC G.191 | MATT | Coloured body Rectified.

**KUARTZ GREY MATE 120X120 RC** G.191 | MATT | Coloured body Rectified.

**KUARTZ WHITE MATE 120X120 RC** G.191 | MATT | Coloured body Rectified.