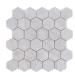

#### 26x27 / 11"x11"

**KUARTZ HEXAGON ANTHRACITE** 

**PULIDO 26X27** 

SP2054 | Polished |

**KUARTZ HEXAGON GREY MATE 26X27** 

SP2051 | MATT |

**KUARTZ HEXAGON BEIGE PULIDO** 26X27

SP2054 | Polished |

#### **KUARTZ HEXAGON WHITE MATE**

26X27

SP2051 | MATT |

## **KUARTZ HEXAGON WHITE PULIDO**

26X27

SP2054 | Polished |

#### **KUARTZ HEXAGON GREY PULIDO**

26X27

SP2054 | Polished |

#### KUARTZ HEXAGON ANTHRACITE **MATE 26X27**

SP2051 | MATT |

#### **KUARTZ HEXAGON BEIGE MATE**

26X27

SP2051 | MATT |