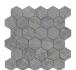

#### 26x27 / 11"x11"

**KUARTZ HEXAGON ANTHRACITE** 

**PULIDO 26X27** 

SP2054 | Polished |

**KUARTZ HEXAGON GREY MATE 26X27** 

SP2051 | MATT |

**KUARTZ HEXAGON BEIGE PULIDO** 26X27

SP2054 | Polished |

#### **KUARTZ HEXAGON WHITE MATE**

26X27

SP2051 | MATT |

## **KUARTZ HEXAGON WHITE PULIDO**

26X27

SP2054 | Polished |

#### **KUARTZ HEXAGON GREY PULIDO**

26X27

SP2054 | Polished |

#### KUARTZ HEXAGON ANTHRACITE **MATE 26X27**

SP2051 | MATT |

#### **KUARTZ HEXAGON BEIGE MATE**

26X27

SP2051 | MATT |