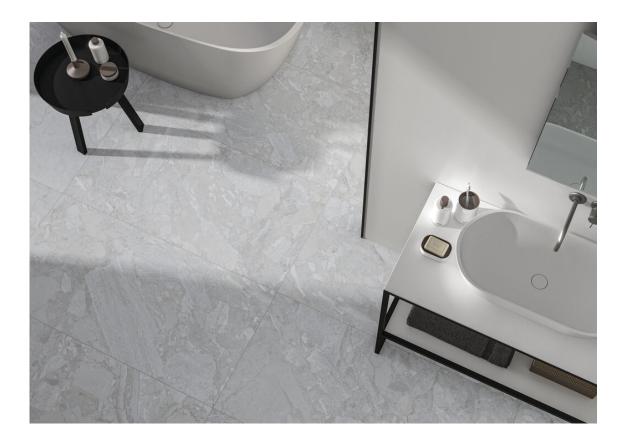

O WHITE PULIDO** 30X30

SP2037 | Polished |



**KUARTZ MOSAICO BEIGE PULIDO** 30X30

SP2037 | Polished |



**KUARTZ MOSAICO GREY PULIDO** 

30X30

SP2037 | Polished |

#### 26x27 / 11"x11"



**KUARTZ HEXAGON ANTHRACITE** 

**PULIDO 26X27** 

SP2054 | Polished |



**KUARTZ HEXAGON GREY MATE 26X27** 

SP2051 | MATT |



**KUARTZ HEXAGON BEIGE PULIDO** 26X27

SP2054 | Polished |



#### **KUARTZ HEXAGON WHITE MATE**

26X27

SP2051 | MATT |



## **KUARTZ HEXAGON WHITE PULIDO**

26X27

SP2054 | Polished |



#### **KUARTZ HEXAGON GREY PULIDO**

26X27

SP2054 | Polished |



#### KUARTZ HEXAGON ANTHRACITE **MATE 26X27**

SP2051 | MATT |



#### **KUARTZ HEXAGON BEIGE MATE**

26X27

SP2051 | MATT |



# **Technical Step**

#### Porcelain Tiles





# Gallery