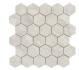

## **KUARTZ HEXAGON WHITE PULIDO**

26X27

SP2054 | Polished |

#### **KUARTZ HEXAGON GREY PULIDO**

26X27

SP2054 | Polished |