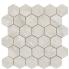

#### 26x27 / 11"x11"

**KUARTZ HEXAGON ANTHRACITE** 

**PULIDO 26X27** 

SP2054 | Polished |

**KUARTZ HEXAGON GREY MATE 26X27** 

SP2051 | MATT |

**KUARTZ HEXAGON BEIGE PULIDO** 26X27

SP2054 | Polished |

#### **KUARTZ HEXAGON WHITE MATE**

26X27

SP2051 | MATT |

## **KUARTZ HEXAGON WHITE PULIDO**

26X27

SP2054 | Polished |

#### **KUARTZ HEXAGON GREY PULIDO**

26X27

SP2054 | Polished |

#### KUARTZ HEXAGON ANTHRACITE **MATE 26X27**

SP2051 | MATT |

#### **KUARTZ HEXAGON BEIGE MATE**

26X27

SP2051 | MATT |