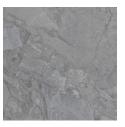

# 120x120 Rc / 48"x48"

KUARTZ ANTHRACITE MATE 120X120 RC G.191 | MATT | Coloured body Rectified.

**KUARTZ GREY MATE 120X120 RC** G.191 | MATT | Coloured body Rectified.

**KUARTZ WHITE MATE 120X120 RC** G.191 | MATT | Coloured body Rectified.

**KUARTZ GREY MATE 60x120 SL RC** G.88 | MATT | Coloured body Rectified.