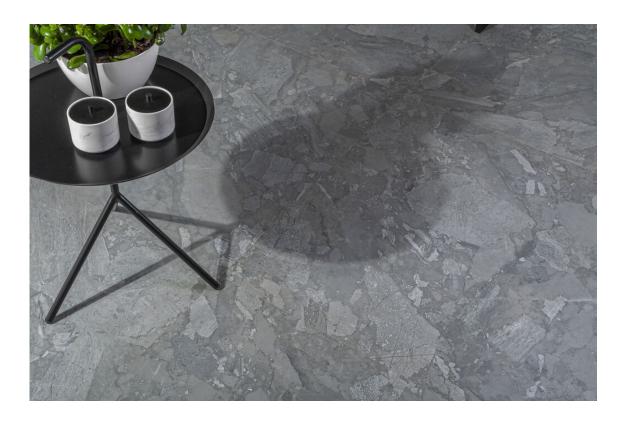

MOSAICO WHITE PULIDO** 30X30

SP2037 | Polished |



**KUARTZ MOSAICO BEIGE PULIDO** 30X30

SP2037 | Polished |



**KUARTZ MOSAICO GREY PULIDO** 

30X30

SP2037 | Polished |

#### 26x27 / 11"x11"



**KUARTZ HEXAGON ANTHRACITE** 

**PULIDO 26X27** 

SP2054 | Polished |



**KUARTZ HEXAGON GREY MATE 26X27** 

SP2051 | MATT |



**KUARTZ HEXAGON BEIGE PULIDO** 26X27

SP2054 | Polished |



#### **KUARTZ HEXAGON WHITE MATE**

26X27

SP2051 | MATT |



## **KUARTZ HEXAGON WHITE PULIDO**

26X27

SP2054 | Polished |



#### **KUARTZ HEXAGON GREY PULIDO**

26X27

SP2054 | Polished |



#### KUARTZ HEXAGON ANTHRACITE **MATE 26X27**

SP2051 | MATT |



#### **KUARTZ HEXAGON BEIGE MATE**

26X27

SP2051 | MATT |



# **Technical Step**

#### Porcelain Tiles





# Gallery