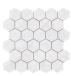

#### 26x27 / 11"x11"

**KUARTZ HEXAGON ANTHRACITE** 

**PULIDO 26X27** 

SP2054 | Polished |

**KUARTZ HEXAGON GREY MATE 26X27** 

SP2051 | MATT |

**KUARTZ HEXAGON BEIGE PULIDO** 26X27

SP2054 | Polished |