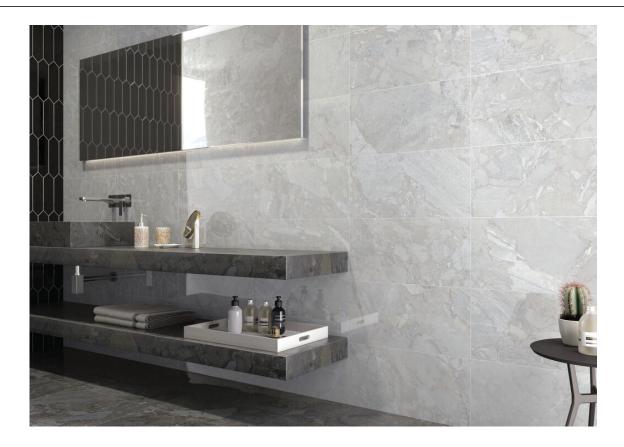

LIDO** 30X30

SP2037 | Polished |



**KUARTZ MOSAICO BEIGE PULIDO** 30X30

SP2037 | Polished |



**KUARTZ MOSAICO GREY PULIDO** 

30X30

SP2037 | Polished |

#### 26x27 / 11"x11"



**KUARTZ HEXAGON ANTHRACITE** 

**PULIDO 26X27** 

SP2054 | Polished |



**KUARTZ HEXAGON GREY MATE 26X27** 

SP2051 | MATT |



**KUARTZ HEXAGON BEIGE PULIDO** 26X27

SP2054 | Polished |



#### **KUARTZ HEXAGON WHITE MATE**

26X27

SP2051 | MATT |



## **KUARTZ HEXAGON WHITE PULIDO**

26X27

SP2054 | Polished |



#### **KUARTZ HEXAGON GREY PULIDO**

26X27

SP2054 | Polished |



#### KUARTZ HEXAGON ANTHRACITE **MATE 26X27**

SP2051 | MATT |



#### **KUARTZ HEXAGON BEIGE MATE**

26X27

SP2051 | MATT |



# **Technical Step**

#### Porcelain Tiles





# Gallery