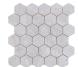

#### 26x27 / 11"x11"

**KUARTZ HEXAGON ANTHRACITE** 

**PULIDO 26X27** 

SP2054 | Polished |

**KUARTZ HEXAGON GREY MATE 26X27** 

SP2051 | MATT |

**KUARTZ HEXAGON BEIGE PULIDO** 26X27

SP2054 | Polished |

#### **KUARTZ HEXAGON WHITE MATE**

26X27

SP2051 | MATT |