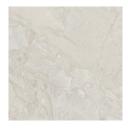

### 60x120 SI Rc / 24"x48"

**KUARTZ BEIGE MATE 60x120 SL RC** G.88 | MATT | Coloured body Rectified.

KUARTZ WHITE MATE 60x120 SL RC G.88 | MATT | Coloured body Rectified.

KUARTZ ANTHRACITE MATE 60x120 SL RC G.88 | MATT | Coloured body Rectified.

**KUARTZ BEIGE MATE 60x60 SL RC** G.80 | MATT | Coloured body Rectified.