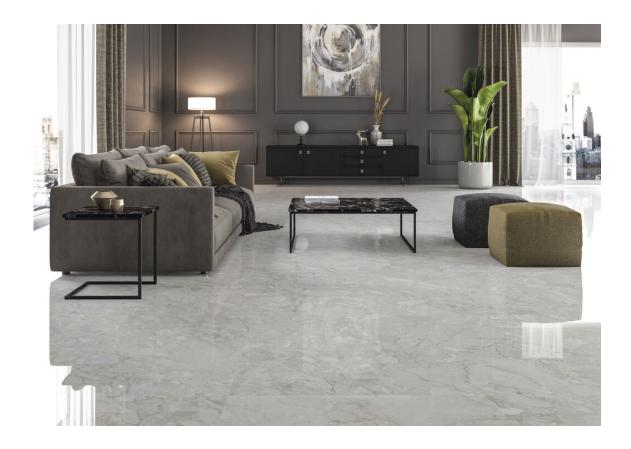

E PULIDO** 30X30

SP2037 | Polished |



**KUARTZ MOSAICO BEIGE PULIDO** 30X30

SP2037 | Polished |



**KUARTZ MOSAICO GREY PULIDO** 

30X30

SP2037 | Polished |

#### 26x27 / 11"x11"



**KUARTZ HEXAGON ANTHRACITE** 

**PULIDO 26X27** 

SP2054 | Polished |



**KUARTZ HEXAGON GREY MATE 26X27** 

SP2051 | MATT |



**KUARTZ HEXAGON BEIGE PULIDO** 26X27

SP2054 | Polished |



#### **KUARTZ HEXAGON WHITE MATE**

26X27

SP2051 | MATT |



## **KUARTZ HEXAGON WHITE PULIDO**

26X27

SP2054 | Polished |



#### **KUARTZ HEXAGON GREY PULIDO**

26X27

SP2054 | Polished |



#### KUARTZ HEXAGON ANTHRACITE **MATE 26X27**

SP2051 | MATT |



#### **KUARTZ HEXAGON BEIGE MATE**

26X27

SP2051 | MATT |



# **Technical Step**

#### Porcelain Tiles





# Gallery