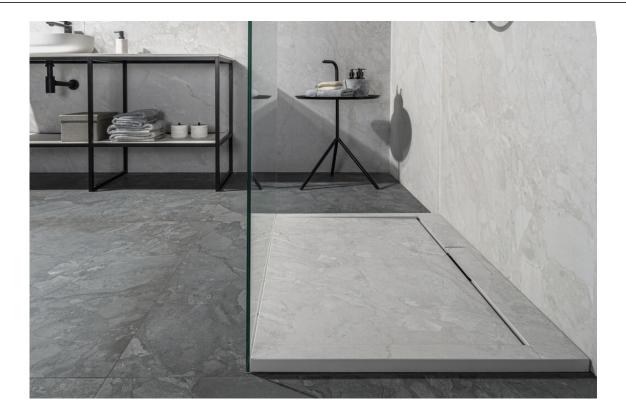

ITE PULIDO** 30X30

SP2037 | Polished |



**KUARTZ MOSAICO BEIGE PULIDO** 30X30

SP2037 | Polished |



**KUARTZ MOSAICO GREY PULIDO** 

30X30

SP2037 | Polished |

#### 26x27 / 11"x11"



**KUARTZ HEXAGON ANTHRACITE** 

**PULIDO 26X27** 

SP2054 | Polished |



**KUARTZ HEXAGON GREY MATE 26X27** 

SP2051 | MATT |



**KUARTZ HEXAGON BEIGE PULIDO** 26X27

SP2054 | Polished |



#### **KUARTZ HEXAGON WHITE MATE**

26X27

SP2051 | MATT |



## **KUARTZ HEXAGON WHITE PULIDO**

26X27

SP2054 | Polished |



#### **KUARTZ HEXAGON GREY PULIDO**

26X27

SP2054 | Polished |



#### KUARTZ HEXAGON ANTHRACITE **MATE 26X27**

SP2051 | MATT |



#### **KUARTZ HEXAGON BEIGE MATE**

26X27

SP2051 | MATT |



# **Technical Step**

#### Porcelain Tiles





# Gallery