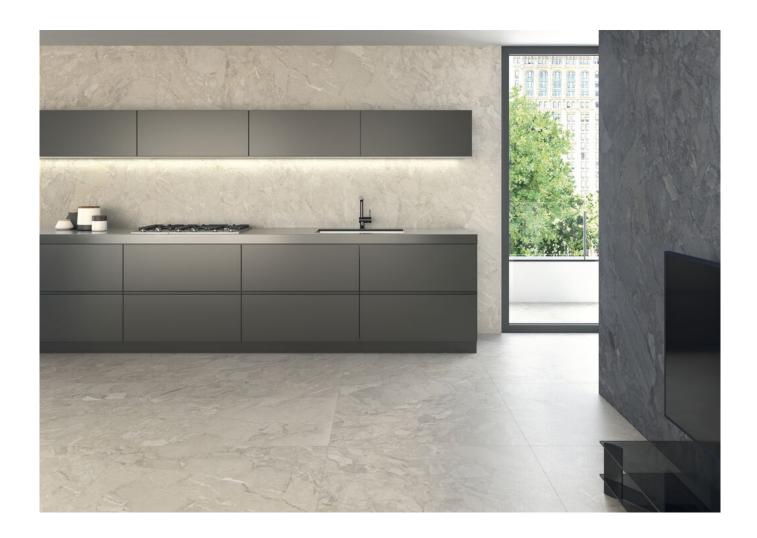

# 120x120 Rc / 48"x48"

KUARTZ ANTHRACITE MATE 120X120 RC G.191 | MATT | Coloured body Rectified.

**KUARTZ GREY MATE 120X120 RC** G.191 | MATT | Coloured body Rectified.

**KUARTZ WHITE MATE 120X120 RC** G.191 | MATT | Coloured body Rectified.

# Gallery