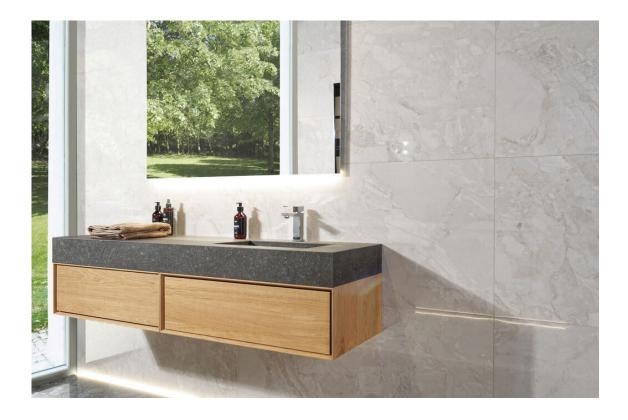

Polished |



**KUARTZ MOSAICO WHITE PULIDO** 30X30

SP2037 | Polished |



**KUARTZ MOSAICO BEIGE PULIDO** 30X30

SP2037 | Polished |



**KUARTZ MOSAICO GREY PULIDO** 

30X30

SP2037 | Polished |

#### 26x27 / 11"x11"



**KUARTZ HEXAGON ANTHRACITE** 

**PULIDO 26X27** 

SP2054 | Polished |



**KUARTZ HEXAGON GREY MATE 26X27** 

SP2051 | MATT |



**KUARTZ HEXAGON BEIGE PULIDO** 26X27

SP2054 | Polished |



#### **KUARTZ HEXAGON WHITE MATE**

26X27

SP2051 | MATT |



## **KUARTZ HEXAGON WHITE PULIDO**

26X27

SP2054 | Polished |



#### **KUARTZ HEXAGON GREY PULIDO**

26X27

SP2054 | Polished |



#### KUARTZ HEXAGON ANTHRACITE **MATE 26X27**

SP2051 | MATT |



#### **KUARTZ HEXAGON BEIGE MATE**

26X27

SP2051 | MATT |



# **Technical Step**

#### Porcelain Tiles





# Gallery