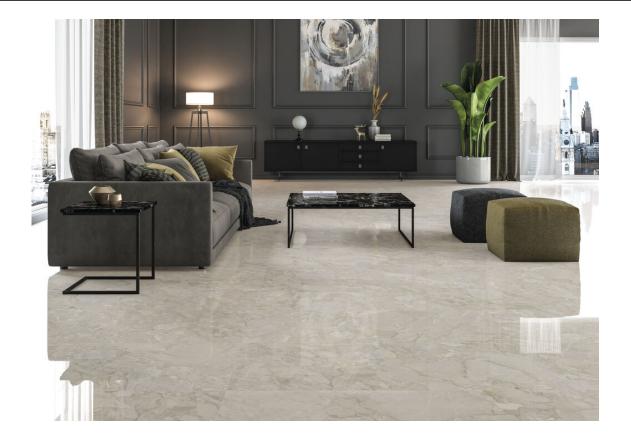

# 120x120 Rc / 48"x48"

KUARTZ ANTHRACITE MATE 120X120 RC G.191 | MATT | Coloured body Rectified.

**KUARTZ GREY MATE 120X120 RC** G.191 | MATT | Coloured body Rectified.

**KUARTZ WHITE MATE 120X120 RC** G.191 | MATT | Coloured body Rectified.