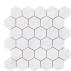

#### KUARTZ HEXAGON ANTHRACITE **MATE 26X27**

SP2051 | MATT |

#### **KUARTZ HEXAGON BEIGE MATE**

26X27

SP2051 | MATT |