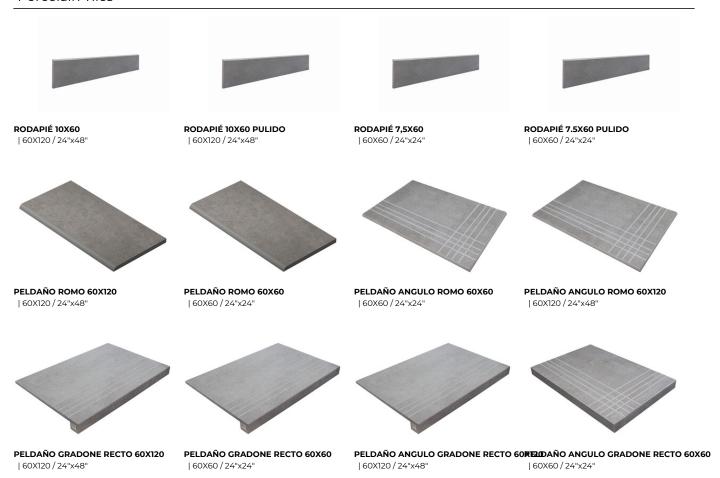

0X30** 

SP2037 | Polished |



**KUARTZ MOSAICO WHITE PULIDO** 30X30

SP2037 | Polished |



**KUARTZ MOSAICO BEIGE PULIDO** 30X30

SP2037 | Polished |



**KUARTZ MOSAICO GREY PULIDO** 

30X30

SP2037 | Polished |

#### 26x27 / 11"x11"



**KUARTZ HEXAGON ANTHRACITE** 

**PULIDO 26X27** 

SP2054 | Polished |



**KUARTZ HEXAGON GREY MATE 26X27** 

SP2051 | MATT |



**KUARTZ HEXAGON BEIGE PULIDO** 26X27

SP2054 | Polished |



#### **KUARTZ HEXAGON WHITE MATE**

26X27

SP2051 | MATT |



## **KUARTZ HEXAGON WHITE PULIDO**

26X27

SP2054 | Polished |



#### **KUARTZ HEXAGON GREY PULIDO**

26X27

SP2054 | Polished |



#### KUARTZ HEXAGON ANTHRACITE **MATE 26X27**

SP2051 | MATT |



#### **KUARTZ HEXAGON BEIGE MATE**

26X27

SP2051 | MATT |



# **Technical Step**

#### Porcelain Tiles





# Gallery