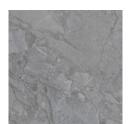

### 60x120 Rc / 24"x48"

KUARTZ ANTHRACITE PULIDO 60x120 RC G.177 | Polished | Neutral Body Rectified.

**KUARTZ BEIGE PULIDO 60x120 RC** G.177 | Polished | Neutral Body Rectified.

**KUARTZ GREY PULIDO 60x120 RC** G.177 | Polished | Neutral Body Rectified.

#### 60x60 Rc / 24"x24"

KUARTZ ANTHRACITE PULIDO 60x60 RC G.171 | Polished | Neutral Body Rectified.

**KUARTZ BEIGE PULIDO 60x60 RC** G.171 | Polished | Neutral Body Rectified.

**KUARTZ GREY PULIDO 60x60 RC** G.171 | Polished | Neutral Body Rectified.