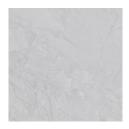

# 120x120 SI Rc / 48"x48"

KUARTZ ANTHRACITE MATE 120x120 SL RC G.191 | MATT | Coloured body Rectified.

KUARTZ BEIGE MATE 120x120 SL RC G.191 | MATT | Coloured body Rectified.

**KUARTZ GREY MATE 120x120 SL RC** G.191 | MATT | Coloured body Rectified.

KUARTZ WHITE MATE 120x120 SL RC G.191 | MATT | Coloured body Rectified.