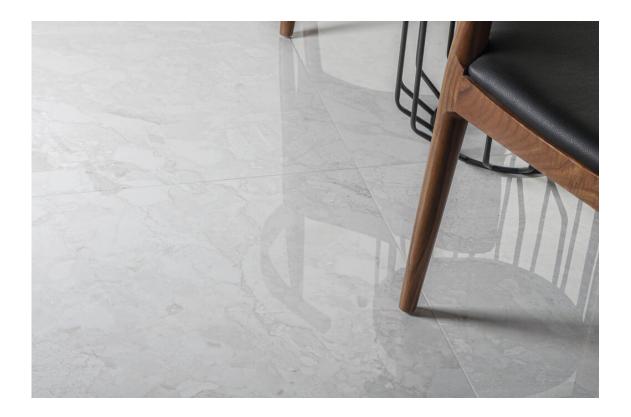

UARTZ MOSAICO WHITE PULIDO** 30X30

SP2037 | Polished |



**KUARTZ MOSAICO BEIGE PULIDO** 30X30

SP2037 | Polished |



**KUARTZ MOSAICO GREY PULIDO** 

30X30

SP2037 | Polished |

#### 26x27 / 11"x11"



**KUARTZ HEXAGON ANTHRACITE** 

**PULIDO 26X27** 

SP2054 | Polished |



**KUARTZ HEXAGON GREY MATE 26X27** 

SP2051 | MATT |



**KUARTZ HEXAGON BEIGE PULIDO** 26X27

SP2054 | Polished |



#### **KUARTZ HEXAGON WHITE MATE**

26X27

SP2051 | MATT |



## **KUARTZ HEXAGON WHITE PULIDO**

26X27

SP2054 | Polished |



#### **KUARTZ HEXAGON GREY PULIDO**

26X27

SP2054 | Polished |



#### KUARTZ HEXAGON ANTHRACITE **MATE 26X27**

SP2051 | MATT |



#### **KUARTZ HEXAGON BEIGE MATE**

26X27

SP2051 | MATT |



# **Technical Step**

#### Porcelain Tiles





# Gallery