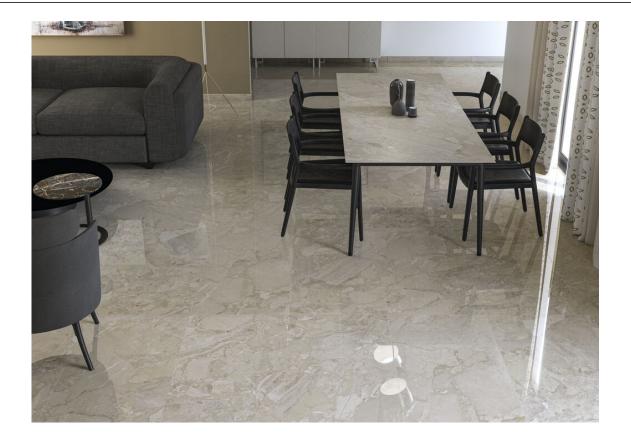

### 60x120 Rc / 24"x48"

KUARTZ ANTHRACITE PULIDO 60x120 RC G.177 | Polished | Neutral Body Rectified.

**KUARTZ BEIGE PULIDO 60x120 RC** G.177 | Polished | Neutral Body Rectified.

**KUARTZ GREY PULIDO 60x120 RC** G.177 | Polished | Neutral Body Rectified.