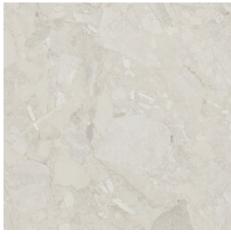

### 60x120 SI Rc / 24"x48"

**KUARTZ BEIGE MATE 60x120 SL RC** G.88 | MATT | Coloured body Rectified.

KUARTZ WHITE MATE 60x120 SL RC G.88 | MATT | Coloured body Rectified.

KUARTZ ANTHRACITE MATE 60x120 SL RC G.88 | MATT | Coloured body Rectified.