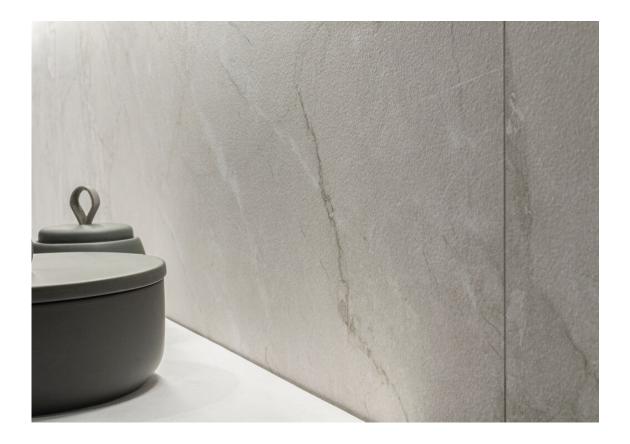

### 60x120 Rc / 24"x48"

KUARTZ ANTHRACITE PULIDO 60x120 RC G.177 | Polished | Neutral Body Rectified.

**KUARTZ BEIGE PULIDO 60x120 RC** G.177 | Polished | Neutral Body Rectified.

**KUARTZ GREY PULIDO 60x120 RC** G.177 | Polished | Neutral Body Rectified.