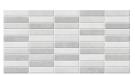

#### 25x50 Xs Pb / 10"x20"

**KOEN WHITE MATE 25x50 SL PB** G.114 | MATT | White body

KOEN PEARL MATE 25x50 XS PB G.114 | MATT | White body

KOEN IVORY MATE 25x50 XS PB G.114 | MATT | White body

### KOEN

KOEN DATE WARM MATE 25x50 XS PB G.115 | MATT | White body

KOEN DATE COLD MATE 25x50 XS PB G.115 | MATT | White body