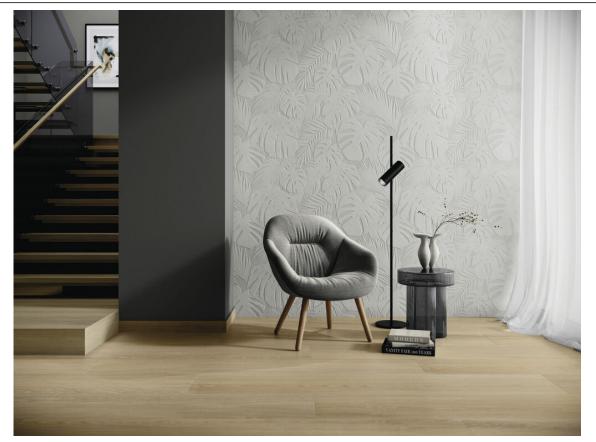

KIMA ARECA IVORY MATE 60x120 XS RC PB G.183 | MATT | White body Rectified.

KIMA ARECA WHITE MATE 60x120 XS RC PB G.183 | MATT | White body Rectified.

KIMA ARECA PEARL MATE 60x120 XS RC PB G.183 | MATT | White body Rectified.