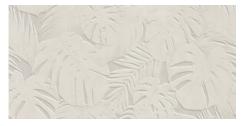

KIMA ARECA IVORY MATE 60x120 XS RC PB G.183 | MATT | White body Rectified.

KIMA ARECA WHITE MATE 60x120 XS RC PB G.183 | MATT | White body Rectified.

KIMA ARECA PEARL MATE 60x120 XS RC PB G.183 | MATT | White body Rectified.