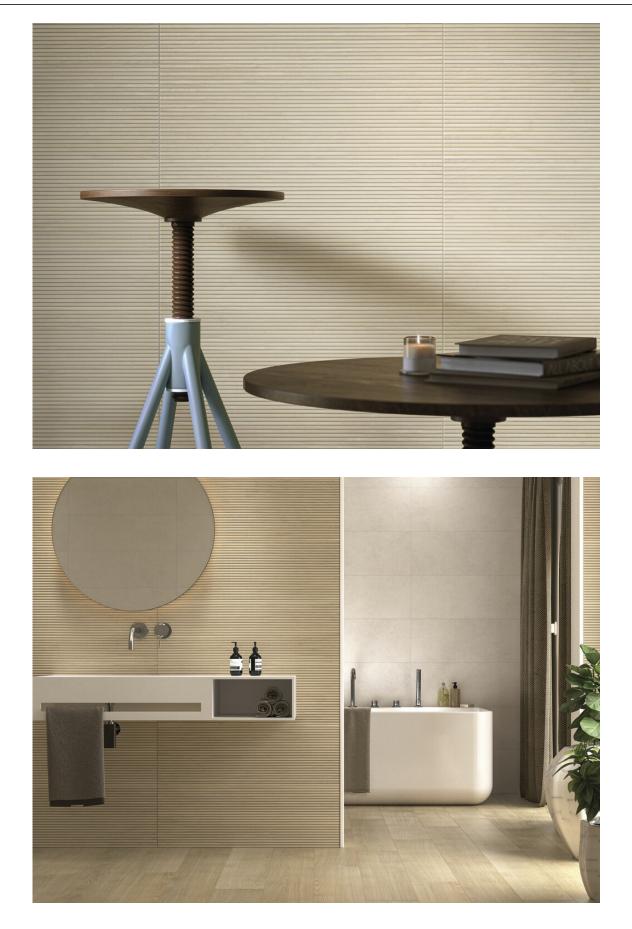

## 30x90 Xs Rc / 12"x36"

KIE MAPLE MATE 30X90 XS RC G.112 | MATT | White body Rectified. KIE OAK MATE 30X90 XS RC G.112 | MATT | White body Rectified. KIE AMBER MATE 30X90 XS RC G.112 | MATT | White body Rectified.

## Gallery

The results shown represent an indicative approximation. This document does not constitute a contractual relationship. To place orders or check product availability, please contact the company.