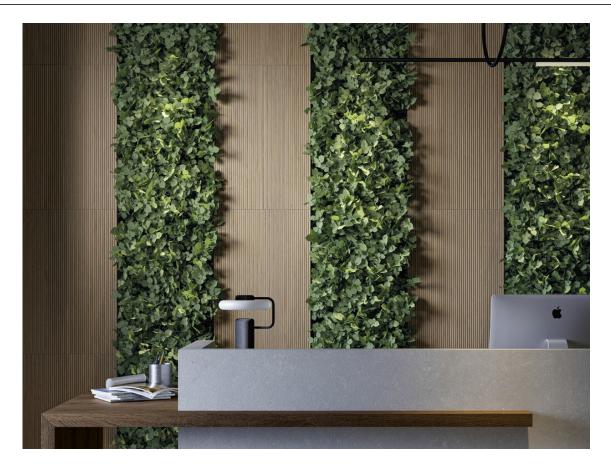

## 30x90 Xs Rc / 12"x36"

KIE MAPLE MATE 30X90 XS RC G.112 | MATT | White body Rectified. KIE OAK MATE 30X90 XS RC G.112 | MATT | White body Rectified. KIE AMBER MATE 30X90 XS RC G.112 | MATT | White body Rectified.

## Gallery

The results shown represent an indicative approximation. This document does not constitute a contractual relationship. To place orders or check product availability, please contact the company.