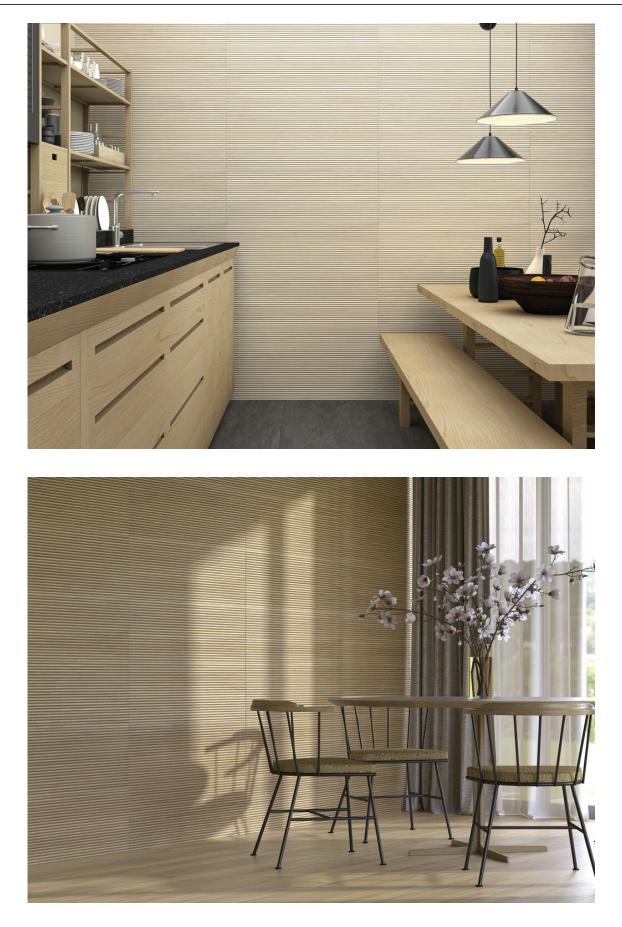

## 30x90 Xs Rc / 12"x36"

KIE MAPLE MATE 30X90 XS RC G.112 | MATT | White body Rectified. KIE OAK MATE 30X90 XS RC G.112 | MATT | White body Rectified. KIE AMBER MATE 30X90 XS RC G.112 | MATT | White body Rectified.

## Gallery

The results shown represent an indicative approximation. This document does not constitute a contractual relationship. To place orders or check product availability, please contact the company.