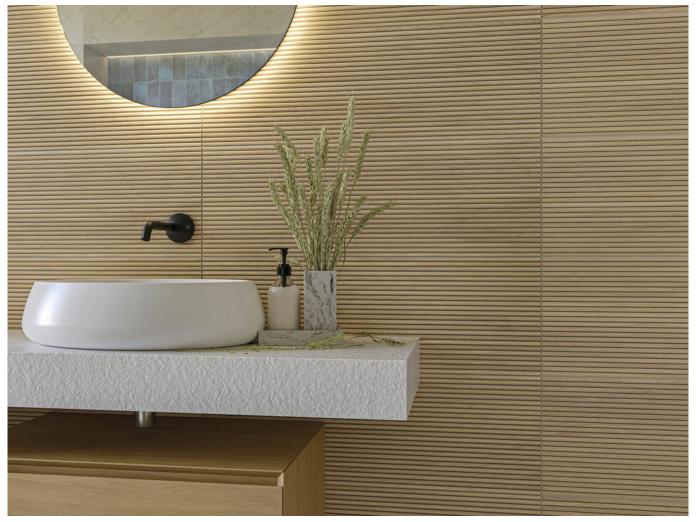

## 30x90 Xs Rc / 12"x36"

KIE MAPLE MATE 30X90 XS RC G.112 | MATT | White body Rectified. KIE OAK MATE 30X90 XS RC G.112 | MATT | White body Rectified. KIE AMBER MATE 30X90 XS RC G.112 | MATT | White body Rectified.

## Gallery

The results shown represent an indicative approximation. This document does not constitute a contractual relationship. To place orders or check product availability, please contact the company.