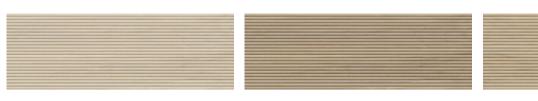

## 30x90 Xs Rc / 12"x36"

KIE MAPLE MATE 30X90 XS RC G.112 | MATT | White body Rectified. KIE OAK MATE 30X90 XS RC G.112 | MATT | White body Rectified. KIE AMBER MATE 30X90 XS RC G.112 | MATT | White body Rectified.