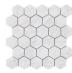

# 26x27 / 11"x11"

HEXAGON ANTHRACITE PULIDO 26X27 SP2054 | Polished |

**HEXAGON GREY MATE 26X27** SP2051 | MATT |

**HEXAGON WHITE MATE 26X27** SP2051 | MATT |

**HEXAGON WHITE PULIDO 26X27** SP2054 | Polished |

**HEXAGON ANTHRACITE MATE 26X27** SP2051 | MATT |

**HEXAGON BEIGE MATE 26X27** SP2051 | MATT |

HEXAGON BEIGE PULIDO 26X27 SP2054 | Polished | HEXAGON GREY PULIDO 26X27 SP2054 | Polished |