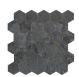

# 26x27 / 11"x11"

HEXAGON ANTHRACITE PULIDO 26X27 SP2054 | Polished |

**HEXAGON GREY MATE 26X27** SP2051 | MATT |

**HEXAGON WHITE MATE 26X27** SP2051 | MATT |

**HEXAGON WHITE PULIDO 26X27** SP2054 | Polished |

**HEXAGON ANTHRACITE MATE 26X27** SP2051 | MATT |

**HEXAGON BEIGE MATE 26X27** SP2051 | MATT |

HEXAGON BEIGE PULIDO 26X27 SP2054 | Polished | HEXAGON GREY PULIDO 26X27 SP2054 | Polished |