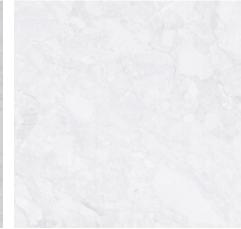

# 120x120 Rc / 48"x48"

ANTHRACITE MATE 120X120 RC G.191 | MATT | Coloured body Rectified.

**GREY MATE 120X120 RC** G.191 | MATT | Coloured body Rectified.

WHITE MATE 120X120 RC G.191 | MATT | Coloured body Rectified.

# 120x120 SI Rc / 48"x48"

GREY MATE 120x120 SL RC G.191 | MATT | Coloured body Rectified.

BEIGE MATE 120x120 SL RC G.191 | MATT | Coloured body Rectified.

WHITE MATE 120x120 SL RC G.191 | MATT | Coloured body Rectified.

## 60x60 SI Rc / 24"x24"

WHITE MATE 60x60 SL RC G.80 | MATT | Coloured body Rectified.

**GREY MATE 60x60 SL RC** G.80 | MATT | Coloured body Rectified.

ANTHRACITE MATE 60x60 SL RC C.80 | MATT | Coloured body Rectified.