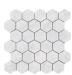

# 26x27 / 11"x11"

HEXAGON ANTHRACITE PULIDO 26X27 SP2054 | Polished |

**HEXAGON GREY MATE 26X27** SP2051 | MATT |

**HEXAGON WHITE MATE 26X27** SP2051 | MATT |

**HEXAGON WHITE PULIDO 26X27** SP2054 | Polished |

**HEXAGON ANTHRACITE MATE 26X27** SP2051 | MATT |

**HEXAGON BEIGE MATE 26X27** SP2051 | MATT |

HEXAGON BEIGE PULIDO 26X27 SP2054 | Polished | HEXAGON GREY PULIDO 26X27 SP2054 | Polished |