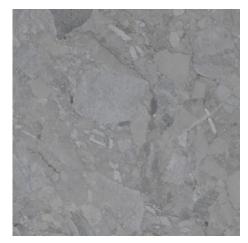

# 120x120 Rc / 48"x48"

ANTHRACITE MATE 120X120 RC G.191 | MATT | Coloured body Rectified.

**GREY MATE 120X120 RC** G.191 | MATT | Coloured body Rectified.

WHITE MATE 120X120 RC G.191 | MATT | Coloured body Rectified.