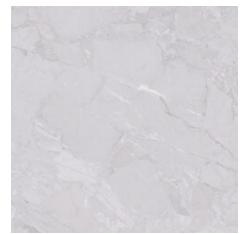

# 120x120 Rc / 48"x48"

ANTHRACITE MATE 120X120 RC G.191 | MATT | Coloured body Rectified.

**GREY MATE 120X120 RC** G.191 | MATT | Coloured body Rectified.

WHITE MATE 120X120 RC G.191 | MATT | Coloured body Rectified.