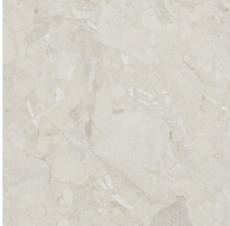

# 120x120 Rc / 48"x48"

ANTHRACITE MATE 120X120 RC G.191 | MATT | Coloured body Rectified.

**GREY MATE 120X120 RC** G.191 | MATT | Coloured body Rectified.

WHITE MATE 120X120 RC G.191 | MATT | Coloured body Rectified.