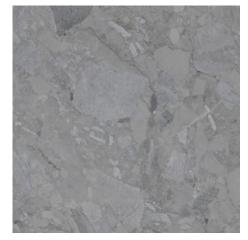

# 120x120 Rc / 48"x48"

ANTHRACITE MATE 120X120 RC G.191 | MATT | Coloured body Rectified.

**GREY MATE 120X120 RC** G.191 | MATT | Coloured body Rectified.

WHITE MATE 120X120 RC G.191 | MATT | Coloured body Rectified.

# 120x120 SI Rc / 48"x48"

GREY MATE 120x120 SL RC G.191 | MATT | Coloured body Rectified.

BEIGE MATE 120x120 SL RC G.191 | MATT | Coloured body Rectified.

WHITE MATE 120x120 SL RC G.191 | MATT | Coloured body Rectified.