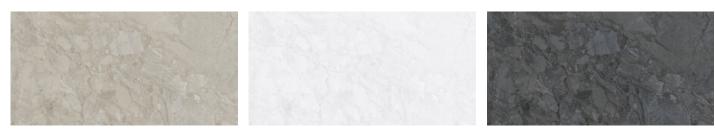

# 120x120 Rc / 48"x48"

ANTHRACITE MATE 120X120 RC G.191 | MATT | Coloured body Rectified.

**GREY MATE 120X120 RC** G.191 | MATT | Coloured body Rectified.

WHITE MATE 120X120 RC G.191 | MATT | Coloured body Rectified.

# 120x120 SI Rc / 48"x48"

GREY MATE 120x120 SL RC G.191 | MATT | Coloured body Rectified.

BEIGE MATE 120x120 SL RC G.191 | MATT | Coloured body Rectified.

WHITE MATE 120x120 SL RC G.191 | MATT | Coloured body Rectified.

# 60x120 Rc / 24"x48"

ANTHRACITE PULIDO 60x120 RC G.177 | Polished | Neutral Body Rectified.

**BEIGE PULIDO 60x120 RC** G.177 | Polished | Neutral Body Rectified.

**GREY PULIDO 60x120 RC** G.177 | Polished | Neutral Body Rectified.

# 60x120 SI Rc / 24"x48"

BEIGE MATE 60x120 SL RC G.88 | MATT | Coloured body Rectified.

WHITE MATE 60x120 SL RC G.88 | MATT | Coloured body Rectified.

ANTHRACITE MATE 60x120 SL RC G.88 | MATT | Coloured body Rectified.

## 60x60 SI Rc / 24"x24"

WHITE MATE 60x60 SL RC G.80 | MATT | Coloured body Rectified.

**GREY MATE 60x60 SL RC** G.80 | MATT | Coloured body Rectified.

ANTHRACITE MATE 60x60 SL RC C.80 | MATT | Coloured body Rectified.

# 60x60 Rc / 24"x24"

ANTHRACITE PULIDO 60x60 RC G.171 | Polished | Neutral Body Rectified.

WHITE PULIDO 60x60 RC G.171 | Polished | Neutral Body Rectified.

**BEIGE PULIDO 60x60 RC** G.171 | Polished | Neutral Body Rectified.