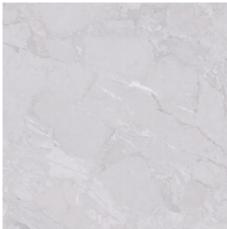

# 120x120 SI Rc / 48"x48"

GREY MATE 120x120 SL RC G.191 | MATT | Coloured body Rectified.

BEIGE MATE 120x120 SL RC G.191 | MATT | Coloured body Rectified.

WHITE MATE 120x120 SL RC G.191 | MATT | Coloured body Rectified.

# 60x120 SI Rc / 24"x48"

BEIGE MATE 60x120 SL RC G.88 | MATT | Coloured body Rectified.

WHITE MATE 60x120 SL RC G.88 | MATT | Coloured body Rectified.

ANTHRACITE MATE 60x120 SL RC G.88 | MATT | Coloured body Rectified.

## 60x60 SI Rc / 24"x24"

WHITE MATE 60x60 SL RC G.80 | MATT | Coloured body Rectified.

**GREY MATE 60x60 SL RC** G.80 | MATT | Coloured body Rectified.

ANTHRACITE MATE 60x60 SL RC C.80 | MATT | Coloured body Rectified.