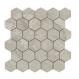

# 26x27 / 11"x11"

HEXAGON ANTHRACITE PULIDO 26X27 SP2054 | Polished |

**HEXAGON GREY MATE 26X27** SP2051 | MATT |

**HEXAGON WHITE MATE 26X27** SP2051 | MATT |

**HEXAGON WHITE PULIDO 26X27** SP2054 | Polished |

**HEXAGON ANTHRACITE MATE 26X27** SP2051 | MATT |

**HEXAGON BEIGE MATE 26X27** SP2051 | MATT |

HEXAGON BEIGE PULIDO 26X27 SP2054 | Polished | HEXAGON GREY PULIDO 26X27 SP2054 | Polished |