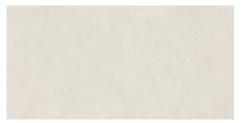

## 60x120 Xs Rc / 24"x48"

IVORY MATE 60x120 XS RC PB G.182 | MATT | White body Rectified.

WHITE MATE 60x120 XS RC PB G.182 | MATT | White body Rectified.

**PEARL MATE 60x120 XS RC PB** G.182 | MATT | White body Rectified.