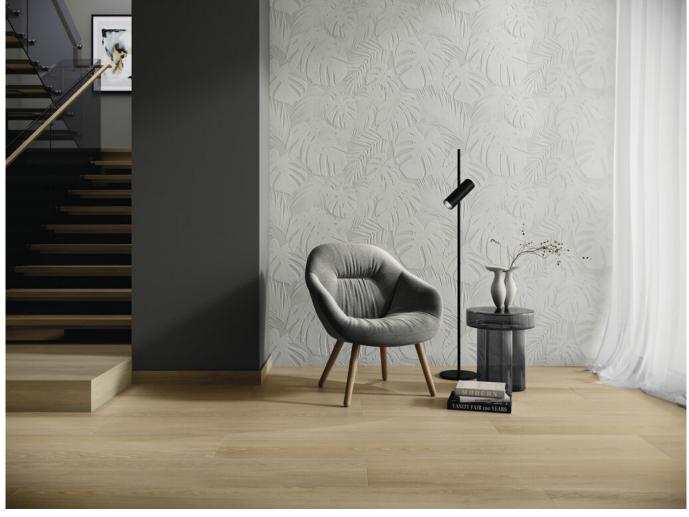

## 60x120 Xs Rc / 24"x48"

IVORY MATE 60x120 XS RC PB G.182 | MATT | White body Rectified.

WHITE MATE 60x120 XS RC PB G.182 | MATT | White body Rectified.

**PEARL MATE 60x120 XS RC PB** G.182 | MATT | White body Rectified.

ARECA IVORY MATE 60x120 XS RC PB G.183 | MATT | White body Rectified.

ARECA WHITE MATE 60x120 XS RC PB
G.183 | MATT | White body Rectified.

ARECA PEARL MATE 60x120 XS RC PB G.183 | MATT | White body Rectified.