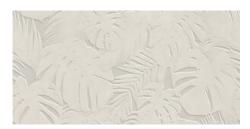

ARECA IVORY MATE 60x120 XS RC PB G.183 | MATT | White body Rectified.

ARECA WHITE MATE 60x120 XS RC PB
G.183 | MATT | White body Rectified.

ARECA PEARL MATE 60x120 XS RC PB G.183 | MATT | White body Rectified.