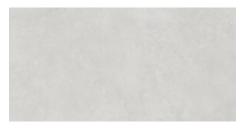

## 60x120 Xs Rc / 24"x48"

IVORY MATE 60x120 XS RC PB G.182 | MATT | White body Rectified.

WHITE MATE 60x120 XS RC PB G.182 | MATT | White body Rectified.

**PEARL MATE 60x120 XS RC PB** G.182 | MATT | White body Rectified.