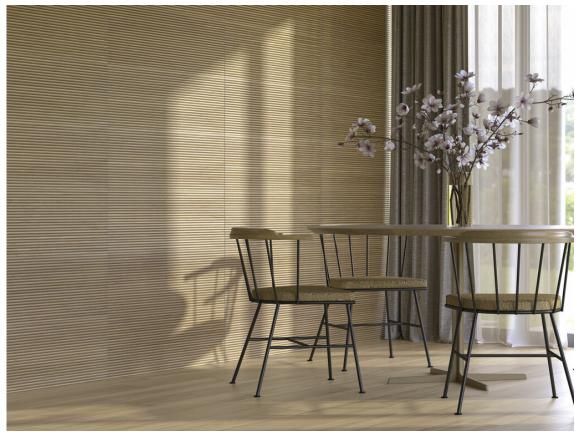

## 30x90 Xs Rc / 12"x36"

MAPLE MATE 30X90 XS RC G.112 | MATT | White body Rectified.

OAK MATE 30X90 XS RC G.112 | MATT | White body Rectified.

AMBER MATE 30X90 XS RC G.112 | MATT | White body Rectified.

## Gallery

The results shown represent an indicative approximation. This document does not constitute a contractual relationship. To place orders or check product availability, please contact the company.