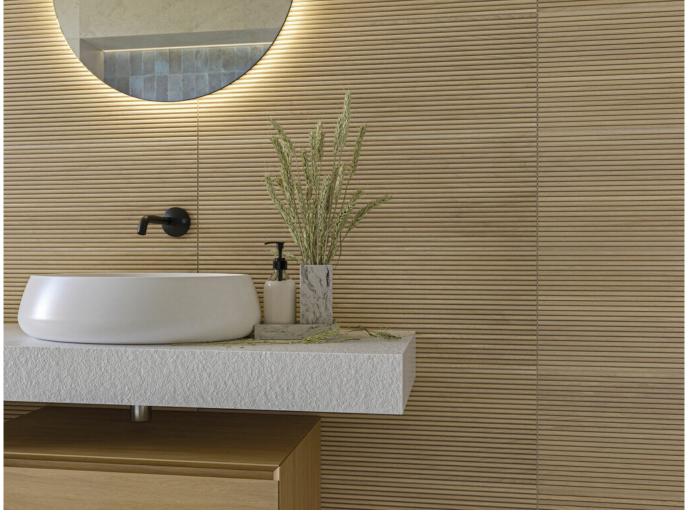

## 30x90 Xs Rc / 12"x36"

MAPLE MATE 30X90 XS RC G.112 | MATT | White body Rectified.

OAK MATE 30X90 XS RC G.112 | MATT | White body Rectified.

AMBER MATE 30X90 XS RC G.112 | MATT | White body Rectified.

## Gallery

The results shown represent an indicative approximation. This document does not constitute a contractual relationship. To place orders or check product availability, please contact the company.