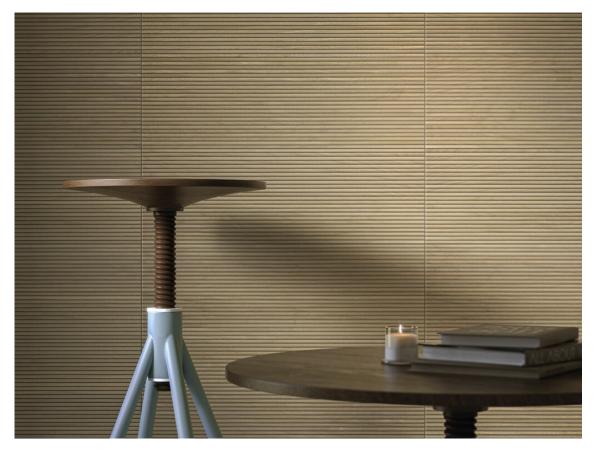

## 30x90 Xs Rc / 12"x36"

MAPLE MATE 30X90 XS RC G.112 | MATT | White body Rectified.

OAK MATE 30X90 XS RC G.112 | MATT | White body Rectified.

AMBER MATE 30X90 XS RC G.112 | MATT | White body Rectified.

## Gallery

The results shown represent an indicative approximation. This document does not constitute a contractual relationship. To place orders or check product availability, please contact the company.