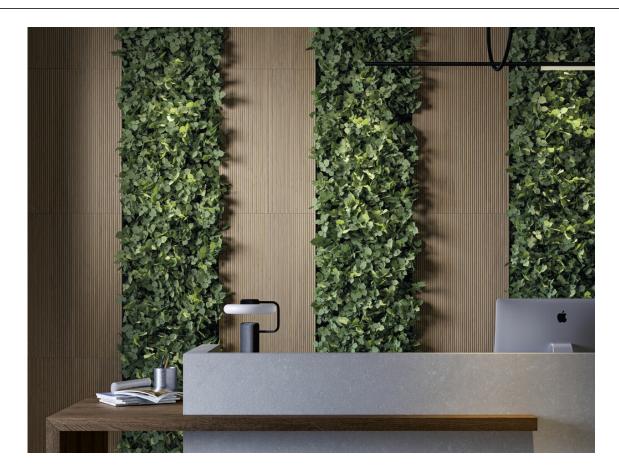

## 30x90 Xs Rc / 12"x36"

MAPLE MATE 30X90 XS RC G.112 | MATT | White body Rectified.

OAK MATE 30X90 XS RC G.112 | MATT | White body Rectified.

AMBER MATE 30X90 XS RC G.112 | MATT | White body Rectified.

## Gallery

The results shown represent an indicative approximation. This document does not constitute a contractual relationship. To place orders or check product availability, please contact the company.