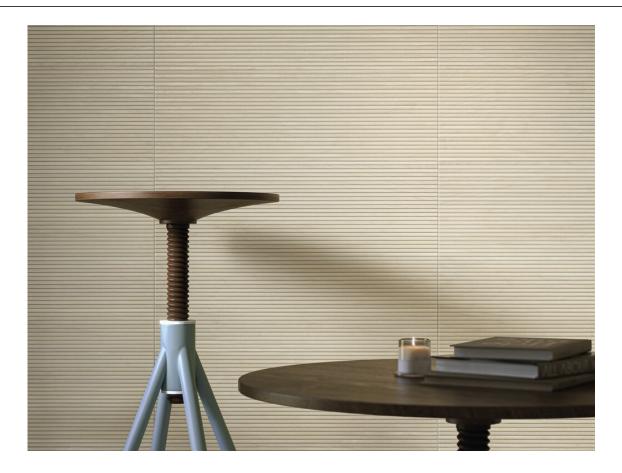

## 30x90 Xs Rc / 12"x36"

MAPLE MATE 30X90 XS RC G.112 | MATT | White body Rectified.

OAK MATE 30X90 XS RC G.112 | MATT | White body Rectified.

AMBER MATE 30X90 XS RC G.112 | MATT | White body Rectified.

## Gallery

The results shown represent an indicative approximation. This document does not constitute a contractual relationship. To place orders or check product availability, please contact the company.