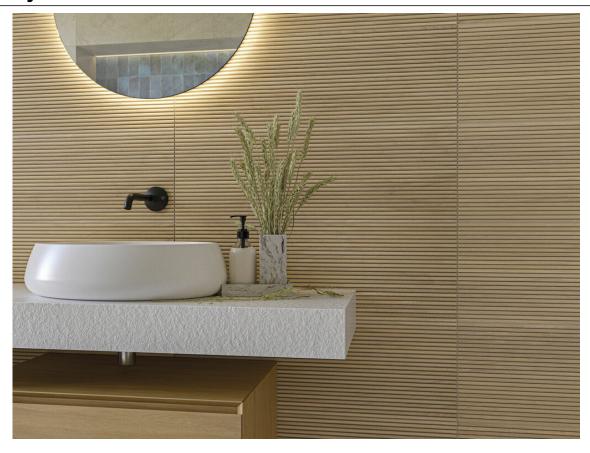

## 30x90 Xs Rc / 12"x36"

MAPLE MATE 30X90 XS RC G.112 | MATT | White body Rectified.

OAK MATE 30X90 XS RC G.112 | MATT | White body Rectified.

AMBER MATE 30X90 XS RC G.112 | MATT | White body Rectified.

## Gallery

The results shown represent an indicative approximation. This document does not constitute a contractual relationship. To place orders or check product availability, please contact the company.