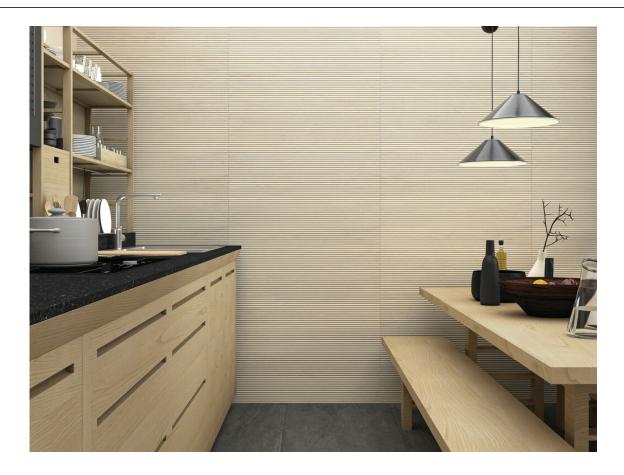

## 30x90 Xs Rc / 12"x36"

MAPLE MATE 30X90 XS RC G.112 | MATT | White body Rectified.

OAK MATE 30X90 XS RC G.112 | MATT | White body Rectified.

AMBER MATE 30X90 XS RC G.112 | MATT | White body Rectified.

## Gallery

The results shown represent an indicative approximation. This document does not constitute a contractual relationship. To place orders or check product availability, please contact the company.