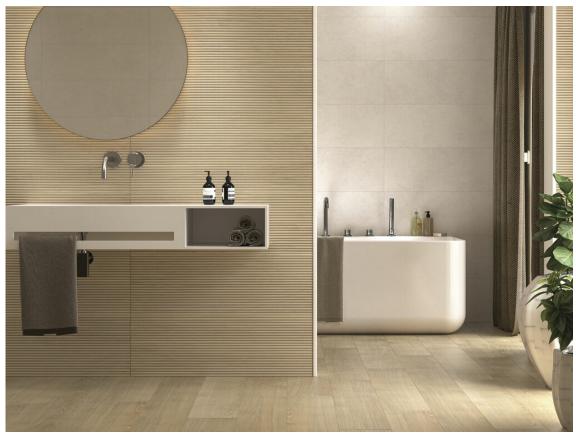

## 30x90 Xs Rc / 12"x36"

MAPLE MATE 30X90 XS RC G.112 | MATT | White body Rectified.

OAK MATE 30X90 XS RC G.112 | MATT | White body Rectified.

AMBER MATE 30X90 XS RC G.112 | MATT | White body Rectified.

## Gallery

The results shown represent an indicative approximation. This document does not constitute a contractual relationship. To place orders or check product availability, please contact the company.