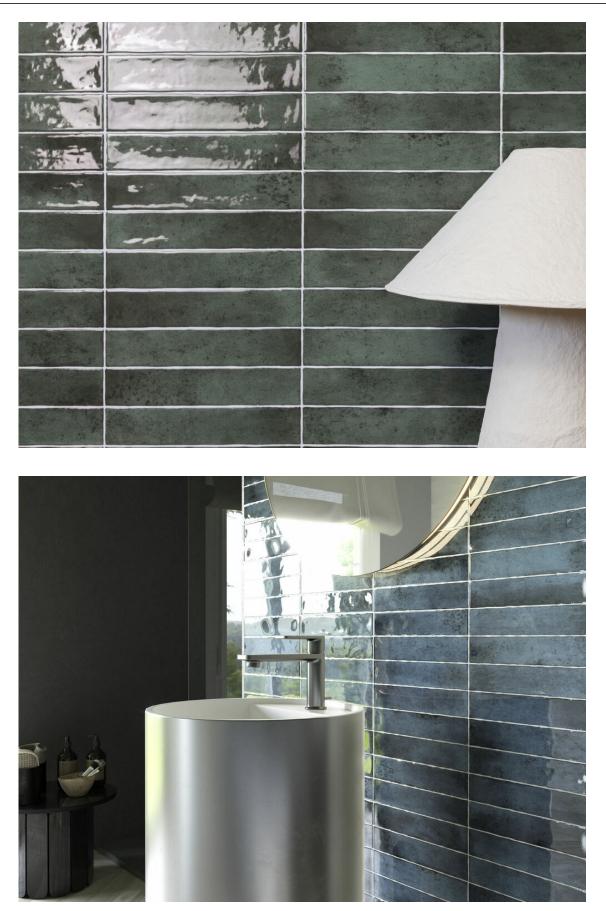

## 5x25 / 2"x10"

a construction of the

**GREY BRILLO 5x25** G.2 | GLOSSY | White body

WHITE BRILLO 5x25 G.2 | GLOSSY | White body

GREEN BRILLO 5x25

G.2 | GLOSSY | White body

BLUE BRILLO 5x25 G.2 | GLOSSY | White body