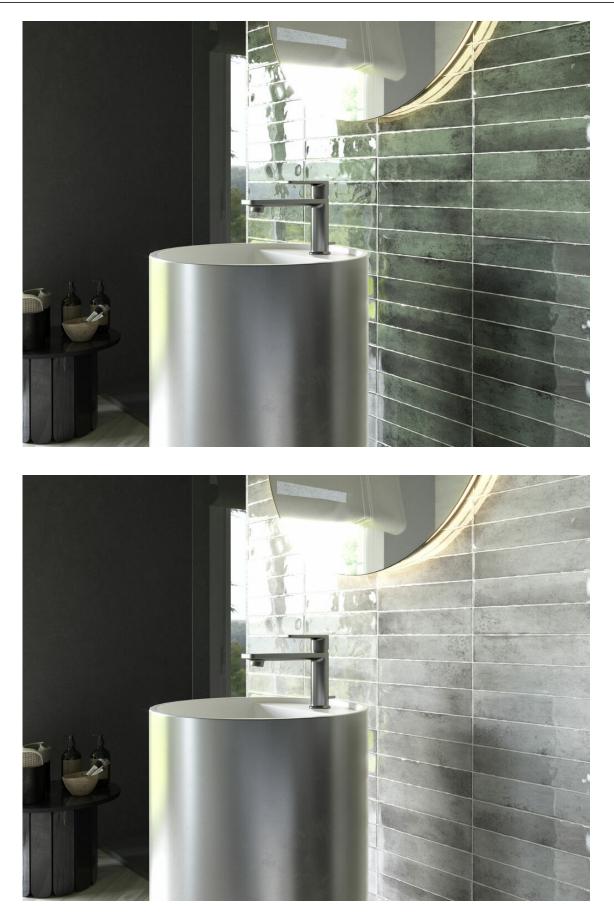

## 5x25 / 2"x10"

a construction of the

**GREY BRILLO 5x25** G.2 | GLOSSY | White body

WHITE BRILLO 5x25 G.2 | GLOSSY | White body

GREEN BRILLO 5x25

G.2 | GLOSSY | White body

BLUE BRILLO 5x25 G.2 | GLOSSY | White body

IVORY BRILLO 5x25 G.2 | GLOSSY | White body

ANTHRACITE BRILLO 5x25 G.2 | GLOSSY | White body

**TERRACOTA BRILLO 5x25** G.2 | GLOSSY | White body