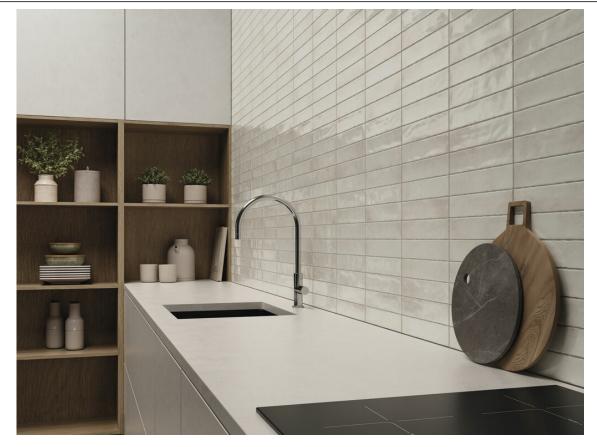

## 5x25 / 2"x10"

a construction of the

**GREY BRILLO 5x25** G.2 | GLOSSY | White body

WHITE BRILLO 5x25 G.2 | GLOSSY | White body

GREEN BRILLO 5x25

G.2 | GLOSSY | White body

BLUE BRILLO 5x25 G.2 | GLOSSY | White body

IVORY BRILLO 5x25 G.2 | GLOSSY | White body

ANTHRACITE BRILLO 5x25 G.2 | GLOSSY | White body

**TERRACOTA BRILLO 5x25** G.2 | GLOSSY | White body