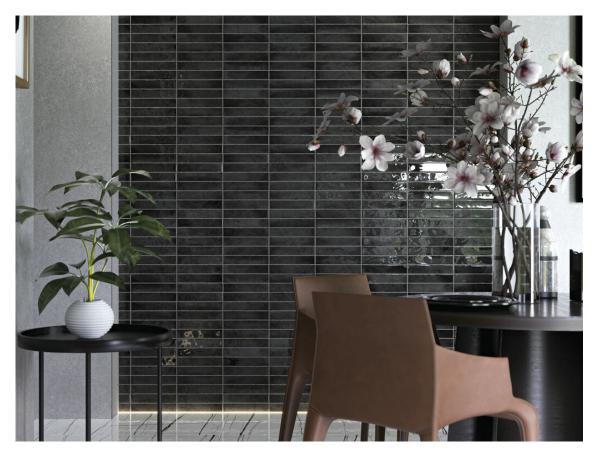

IVORY BRILLO 5x25 G.2 | GLOSSY | White body

ANTHRACITE BRILLO 5x25 G.2 | GLOSSY | White body

**TERRACOTA BRILLO 5x25** G.2 | GLOSSY | White body