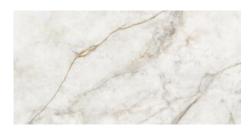

#### 60x120 Rc / 24"x48"

JOYCE GOLD PULIDO PREMIUM 60x120 RC G.177 | Polished | Neutral Body Rectified.