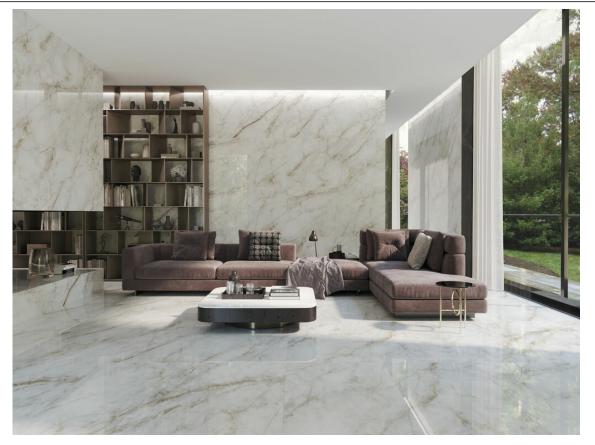

ce

60x120 RC / 24"x48" 30x90 XS RC / 12"x36"



Ctra. Vila-real Km. 10 - 12200 Onda. Castellón. Apdo. Correos N°350 CP\_12540 - Vilar-real. Castellón. IITel./Phone +34 964 506 696 - Fax +34 964 521 593. email: cifre@cifreceramica.com www.cifreceramica.com



#### 60x120 Rc / 24"x48"



JOYCE GOLD PULIDO PREMIUM 60x120 RC G.177 | Polished | Neutral Body Rectified.

### 30x90 Xs Rc / 12"x36"



JOYCE GOLD BRILLO 30X90 XS RC G.104 | GLOSSY | White body Rectified.

JOYCE MING GOLD BRILLO 30X90 XS RC G.112 | GLOSSY | White body Rectified.

#### 30x30 / 12"x12"



JOYCE MOSAICO GOLD PULIDO PREMIUM 30x30 SP2037 | Premium polished |



# **Technical Step**

#### Porcelain Tiles





**RODAPIÉ 10X120 PULIDO** | 120X120 / 48"x48"

**RODAPIÉ 11X75 PULIDO** | 75X150 / 30"x59"

## JOYCE



# Gallery