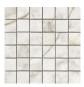

#### 30x30 / 12"x12"

JOYCE MOSAICO GOLD PULIDO PREMIUM 30x30 SP2037 | Premium polished |