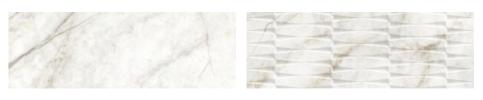

### 30x90 Xs Rc / 12"x36"

JOYCE GOLD BRILLO 30X90 XS RC G.104 | GLOSSY | White body Rectified.

JOYCE MING GOLD BRILLO 30X90 XS RC G.112 | GLOSSY | White body Rectified.