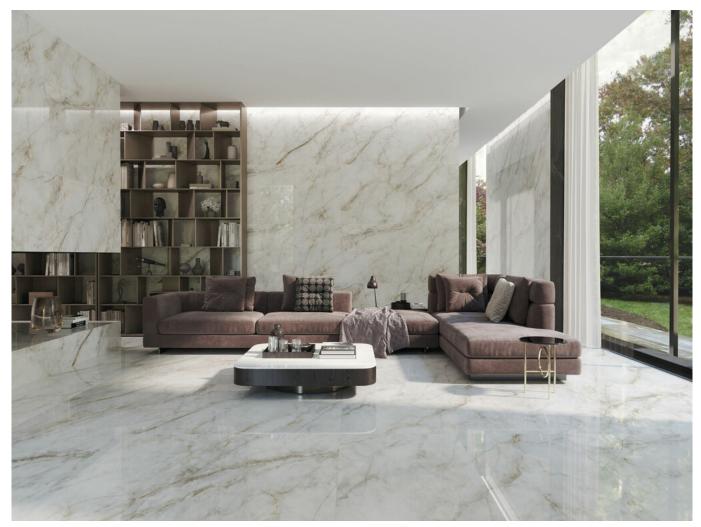

# Series Joyce

60x120 RC / 24"x48" 30x90 XS RC / 12"x36"



Ctra. Vila-real Km. 10 - 12200 Onda. Castellón. Apdo. Correos N°350 CP\_12540 - Vilar-real. Castellón. IITel./Phone +34 964 506 696 - Fax +34 964 521 593. email: cifre@cifreceramica.com www.cifreceramica.com



#### 60x120 Rc / 24"x48"



JOYCE GOLD PULIDO PREMIUM 60x120 RC G.177 | Polished | Neutral Body Rectified.

### 30x90 Xs Rc / 12"x36"



JOYCE GOLD BRILLO 30X90 XS RC G.104 | GLOSSY | White body Rectified.

JOYCE MING GOLD BRILLO 30X90 XS RC G.112 | GLOSSY | White body Rectified.

#### 30x30 / 12"x12"



JOYCE MOSAICO GOLD PULIDO PREMIUM 30x30 SP2037 | Premium polished |



# **Technical Step**

#### Porcelain Tiles





**RODAPIÉ 10X120 PULIDO** | 120X120 / 48"x48"

**RODAPIÉ 11X75 PULIDO** | 75X150 / 30"x59"

## JOYCE



# Gallery