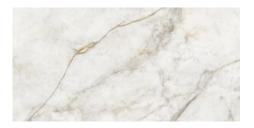

#### 60x120 Rc / 24"x48"

**GOLD PULIDO PREMIUM 60x120 RC** G.177 | Polished | Neutral Body Rectified.