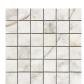

#### 30x30 / 12"x12"

MOSAICO GOLD PULIDO PREMIUM 30x30 SP2037 | Premium polished |