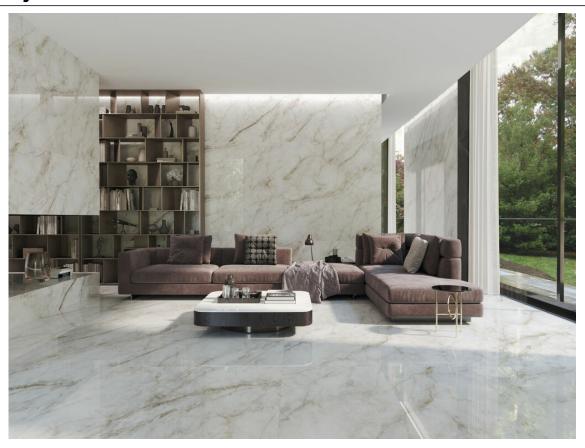

# Series Joyce

60x120 RC /24"x48" 30x90 XS RC /12"x36"



Ctra. Vila-real Km. 10 - 12200 Onda. Castellón. Apdo. Correos N°350 CP\_12540 - Vilar-real. Castellón.  $\Box$ Tel./Phone +34 964 506 696 - Fax +34 964 521 593. email: cifre@cifreceramica.com www.cifreceramica.com



#### 60x120 Rc / 24"x48"



**GOLD PULIDO PREMIUM 60x120 RC** G.177 | Polished | Neutral Body Rectified.

### 30x90 Xs Rc / 12"x36"



GOLD BRILLO 30X90 XS RC G.104 | GLOSSY | White body Rectified.



MING GOLD BRILLO 30X90 XS RC G.112 | GLOSSY | White body Rectified.

#### 30x30 / 12"x12"



MOSAICO GOLD PULIDO PREMIUM 30x30 SP2037 | Premium polished |



## **Technical Step**

#### Porcelain Tiles





**RODAPIÉ 10X120 PULIDO** | 120X120 / 48"x48"

**RODAPIÉ 11X75 PULIDO** | 75X150 / 30"x59"



## Gallery