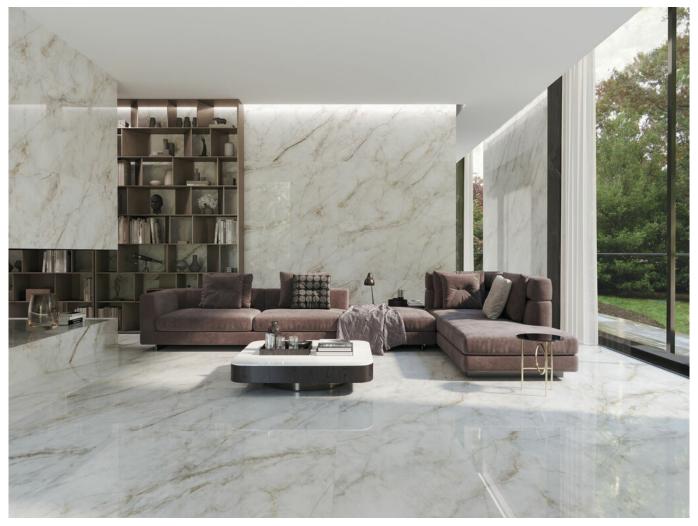

#### 60x120 Rc / 24"x48"

**GOLD PULIDO PREMIUM 60x120 RC** G.177 | Polished | Neutral Body Rectified.

### 30x90 Xs Rc / 12"x36"

GOLD BRILLO 30X90 XS RC G.104 | GLOSSY | White body Rectified.

MING GOLD BRILLO 30X90 XS RC G.112 | GLOSSY | White body Rectified.