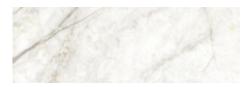

### 30x90 Xs Rc / 12"x36"

GOLD BRILLO 30X90 XS RC G.104 | GLOSSY | White body Rectified.

MING GOLD BRILLO 30X90 XS RC G.112 | GLOSSY | White body Rectified.