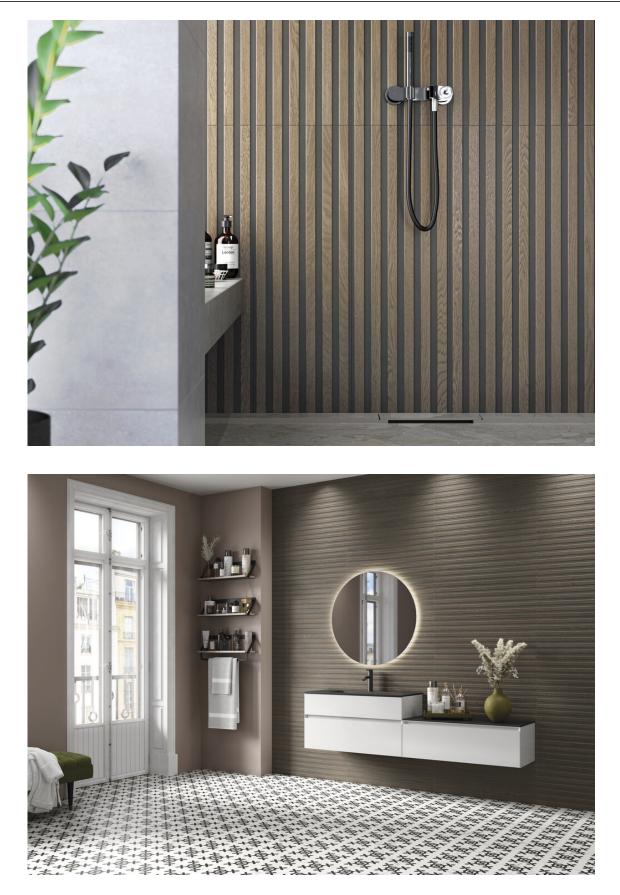

## Series Jarel

30x90 XS RC / 12"x36"

Ctra. Vila-real Km. 10 - 12200 Onda. Castellón. Apdo. Correos Nº350 CP\_12540 - Vilar-real. Castellón. IITel./Phone +34 964 506 696 - Fax +34 964 521 593. email: cifre@cifreceramica.com www.cifreceramica.com

## 30x90 Xs Rc / 12"x36"

OAK MATE 30x90 XS RC G.112 | MATT | White body Rectified.

WALNUT MATE 30x90 XS RC G.112 | MATT | White body Rectified.

WENGUE MATE 30x90 XS RC G.112 | MATT | White body Rectified.