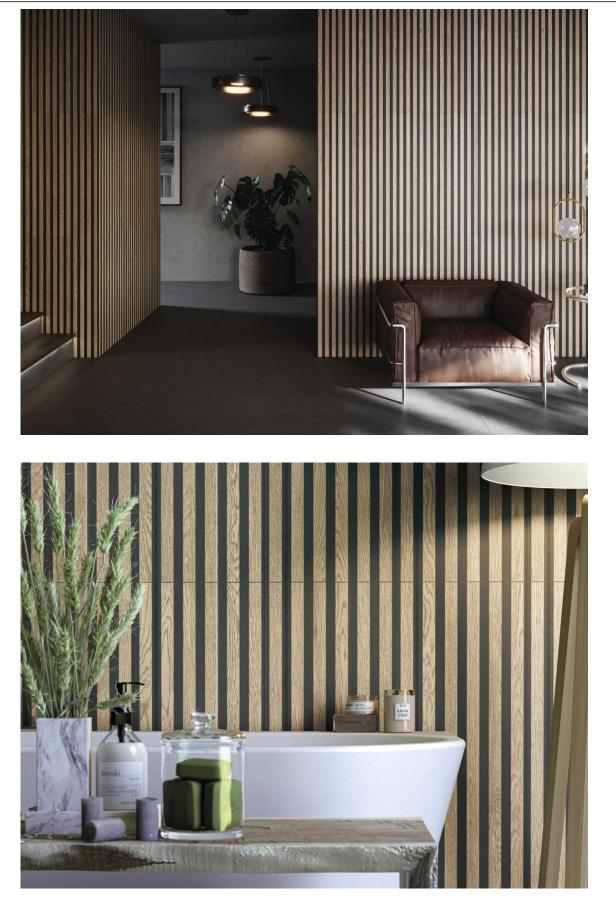

## Series Jarel

30x90 XS RC / 12"x36"

Ctra. Vila-real Km. 10 - 12200 Onda. Castellón. Apdo. Correos Nº350 CP\_12540 - Vilar-real. Castellón. IITel./Phone +34 964 506 696 - Fax +34 964 521 593. email: cifre@cifreceramica.com www.cifreceramica.com

## 30x90 Xs Rc / 12"x36"

OAK MATE 30x90 XS RC G.112 | MATT | White body Rectified.

WALNUT MATE 30x90 XS RC G.112 | MATT | White body Rectified.

WENGUE MATE 30x90 XS RC G.112 | MATT | White body Rectified.