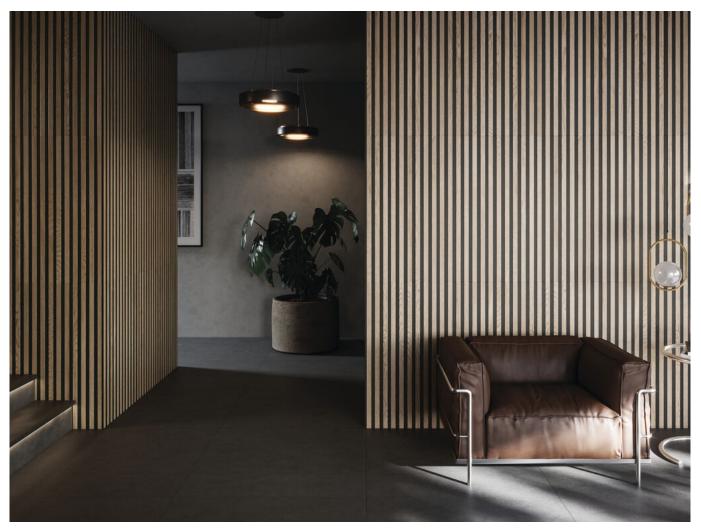

## Series Jarel

30x90 XS RC / 12"x36"

Ctra. Vila-real Km. 10 - 12200 Onda. Castellón. Apdo. Correos Nº350 CP\_12540 - Vilar-real. Castellón. IITel./Phone +34 964 506 696 - Fax +34 964 521 593. email: cifre@cifreceramica.com www.cifreceramica.com

## 30x90 Xs Rc / 12"x36"

OAK MATE 30x90 XS RC G.112 | MATT | White body Rectified.

WALNUT MATE 30x90 XS RC G.112 | MATT | White body Rectified.

WENGUE MATE 30x90 XS RC G.112 | MATT | White body Rectified.

## Gallery

The results shown represent an indicative approximation. This document does not constitute a contractual relationship. To place orders or check product availability, please contact the company.