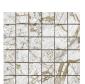

#### 30x30 / 12"x12"

GOLDEN BLUE MOSAICO PULIDO GRANILLA 30X30 SP2037 | Premium polished |

GOLDEN WHITE MOSAICO PULIDO GRANILLA 30X30 SP2037 | Premium polished |

GOLDEN MOSAICO BLACK PULIDO 30X30 SP2037 | Polished |