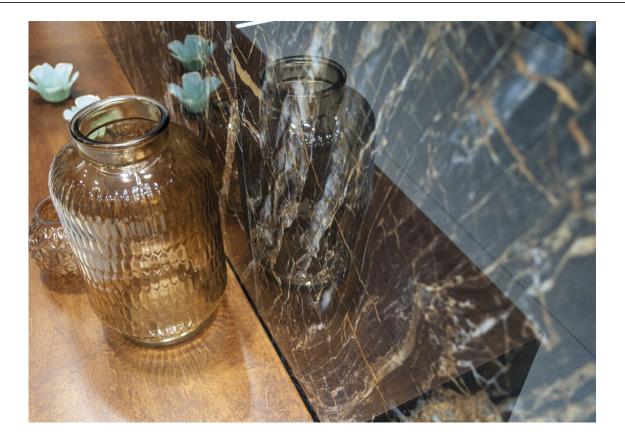

um polished | Neutral Body Rectified.

#### 32,5x22,5 /



GOLDEN HEXAGON AMPLE BLACK PULIDO 32,5X22,5 SP2046 | Polished |



GOLDEN HEXAGON AMPLE BLUE PULIDO 32,5X22,5 SP2046 | Polished |



GOLDEN HEXAGON AMPLE WHITE PULIDO 32,5X22,5 SP2046 | Polished |

#### 30x30 / 12"x12"



GOLDEN BLUE MOSAICO PULIDO GRANILLA 30X30 SP2037 | Premium polished |



GOLDEN WHITE MOSAICO PULIDO GRANILLA 30X30 SP2037 | Premium polished |



GOLDEN MOSAICO BLACK PULIDO 30X30 SP2037 | Polished |



# 26x27 / 11"x11"



GOLDEN HEXAGON BLUE PULIDO 26X27 SP2051 | Polished |



GOLDEN HEXAGON WHITE PULIDO 26X27 SP2051 | Polished |



GOLDEN BLACK HEXAGON PULIDO 26X27 SP2051 | Polished |



# **Technical Step**

#### Porcelain Tiles











**RODAPIÉ 7.5X60 PULIDO** | 60X60 / 24"x24"



# Gallery