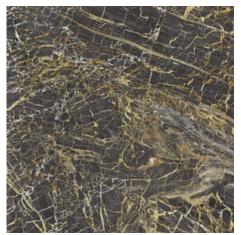

## 120x120 Rc / 48"x48"

**GOLDEN BLACK PULIDO 120x120 RC** G.157 | Premium polished | Neutral Body Rectified.

**GOLDEN WHITE PULIDO 120X120 RC** G.157 | Premium polished | Neutral Body Rectified.

GOLDEN BLUE PULIDO GRANILLA 120X120 RC G.157 | Premium polished | Neutral Body Rectified.

### 60x120 Rc / 24"x48"

GOLDEN BLACK PULIDO GRANILLA 60X120 RC G.155 | Premium polished | Neutral Body Rectified.

GOLDEN BLUE PULIDO GRANILLA 60X120 RC G.155 | Premium polished | Neutral Body Rectified.

## 60x60 Rc / 24"x24"

GOLDEN BLACK PULIDO GRANILLA 60X60 RC G.175 | Premium polished | Neutral Body Rectified.