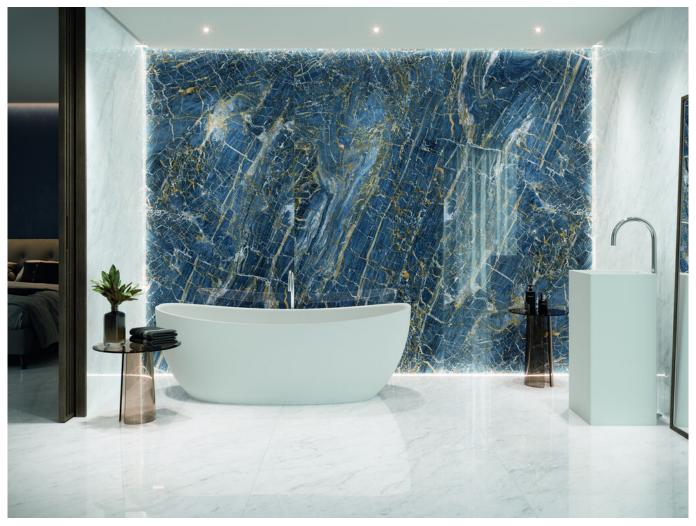

# Series Golden

120x280 RC / 48"x111" 120x260 RC / 48"x103" 120x120 RC / 48"x48" 60x120 RC / 24"x48" 60x60 RC / 24"x24"



Ctra. Vila-real Km. 10 - 12200 Onda. Castellón. Apdo. Correos N°350 CP\_12540 - Vilar-real. Castellón.  $\Box$ Tel./Phone +34 964 506 696 - Fax +34 964 521 593. email: cifre@cifreceramica.com www.cifreceramica.com



# 120x280 Rc / 48"x111"



**GOLDEN WHITE PULIDO 120X280 RC** G.196 | Polished | Coloured body Rectified.



**GOLDEN BLUE PULIDO 120X280 RC** G.196 | Polished | Coloured body Rectified.



# 120x260 Rc / 48"x103"



**GOLDEN BLUE PULIDO 120X260 RC** G.199 | Polished | Coloured body Rectified.



**GOLDEN WHITE PULIDO 120X260 RC** G.199 | Polished | Coloured body Rectified.



## 120x120 Rc / 48"x48"



**GOLDEN BLACK PULIDO 120x120 RC** G.157 | Premium polished | Neutral Body Rectified.



**GOLDEN WHITE PULIDO 120X120 RC** G.157 | Premium polished | Neutral Body Rectified.