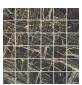

#### 30x30 / 12"x12"

GOLDEN BLUE MOSAICO PULIDO GRANILLA 30X30 SP2037 | Premium polished |

GOLDEN WHITE MOSAICO PULIDO GRANILLA 30X30 SP2037 | Premium polished |

GOLDEN MOSAICO BLACK PULIDO 30X30 SP2037 | Polished |