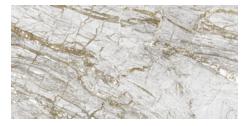

# 120x280 Rc / 48"x111"

**GOLDEN WHITE PULIDO 120X280 RC** G.196 | Polished | Coloured body Rectified.

**GOLDEN BLUE PULIDO 120X280 RC** G.196 | Polished | Coloured body Rectified.