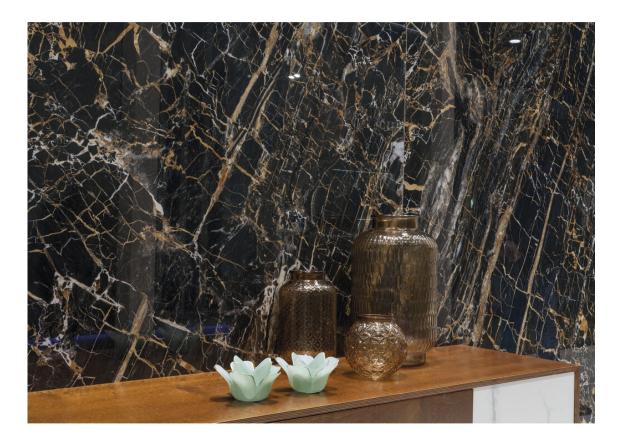

remium polished | Neutral Body Rectified.

#### 32,5x22,5 /



GOLDEN HEXAGON AMPLE BLACK PULIDO 32,5X22,5 SP2046 | Polished |



GOLDEN HEXAGON AMPLE BLUE PULIDO 32,5X22,5 SP2046 | Polished |



GOLDEN HEXAGON AMPLE WHITE PULIDO 32,5X22,5 SP2046 | Polished |

#### 30x30 / 12"x12"



GOLDEN BLUE MOSAICO PULIDO GRANILLA 30X30 SP2037 | Premium polished |



GOLDEN WHITE MOSAICO PULIDO GRANILLA 30X30 SP2037 | Premium polished |



GOLDEN MOSAICO BLACK PULIDO 30X30 SP2037 | Polished |



# 26x27 / 11"x11"



GOLDEN HEXAGON BLUE PULIDO 26X27 SP2051 | Polished |



GOLDEN HEXAGON WHITE PULIDO 26X27 SP2051 | Polished |



GOLDEN BLACK HEXAGON PULIDO 26X27 SP2051 | Polished |



# **Technical Step**

#### Porcelain Tiles











**RODAPIÉ 7.5X60 PULIDO** | 60X60 / 24"x24"



# Gallery