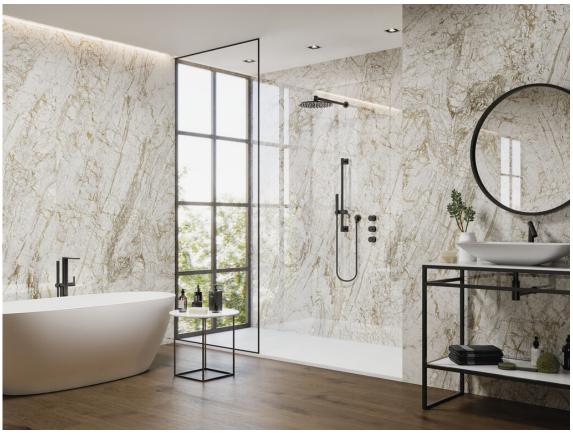

# 120x280 Rc / 48"x111"

**GOLDEN WHITE PULIDO 120X280 RC** G.196 | Polished | Coloured body Rectified.

**GOLDEN BLUE PULIDO 120X280 RC** G.196 | Polished | Coloured body Rectified.

# 120x260 Rc / 48"x103"

**GOLDEN BLUE PULIDO 120X260 RC** G.199 | Polished | Coloured body Rectified.

**GOLDEN WHITE PULIDO 120X260 RC** G.199 | Polished | Coloured body Rectified.

## 120x120 Rc / 48"x48"

**GOLDEN BLACK PULIDO 120x120 RC** G.157 | Premium polished | Neutral Body Rectified.

**GOLDEN WHITE PULIDO 120X120 RC** G.157 | Premium polished | Neutral Body Rectified.

GOLDEN BLUE PULIDO GRANILLA 120X120 RC G.157 | Premium polished | Neutral Body Rectified.