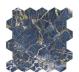

# 26x27 / 11"x11"

GOLDEN HEXAGON BLUE PULIDO 26X27 SP2051 | Polished |

GOLDEN HEXAGON WHITE PULIDO 26X27 SP2051 | Polished |

GOLDEN BLACK HEXAGON PULIDO 26X27 SP2051 | Polished |