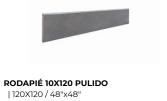

## 60x60 Rc / 24"x24"



GOLDEN BLACK PULIDO GRANILLA 60X60 RC G.175 | Premium polished | Neutral Body Rectified.

#### 32,5x22,5 /



GOLDEN HEXAGON AMPLE BLACK PULIDO 32,5X22,5 SP2046 | Polished |



GOLDEN HEXAGON AMPLE BLUE PULIDO 32,5X22,5 SP2046 | Polished |



GOLDEN HEXAGON AMPLE WHITE PULIDO 32,5X22,5 SP2046 | Polished |

#### 30x30 / 12"x12"



GOLDEN BLUE MOSAICO PULIDO GRANILLA 30X30 SP2037 | Premium polished |



GOLDEN WHITE MOSAICO PULIDO GRANILLA 30X30 SP2037 | Premium polished |



GOLDEN MOSAICO BLACK PULIDO 30X30 SP2037 | Polished |



# 26x27 / 11"x11"



GOLDEN HEXAGON BLUE PULIDO 26X27 SP2051 | Polished |



GOLDEN HEXAGON WHITE PULIDO 26X27 SP2051 | Polished |



GOLDEN BLACK HEXAGON PULIDO 26X27 SP2051 | Polished |



# **Technical Step**

#### Porcelain Tiles











**RODAPIÉ 7.5X60 PULIDO** | 60X60 / 24"x24"



# Gallery