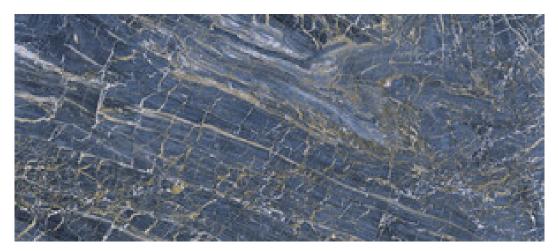

# 120x280 Rc / 48"x111"

**GOLDEN WHITE PULIDO 120X280 RC** G.196 | Polished | Coloured body Rectified.

**GOLDEN BLUE PULIDO 120X280 RC** G.196 | Polished | Coloured body Rectified.

# 120x260 Rc / 48"x103"

**GOLDEN BLUE PULIDO 120X260 RC** G.199 | Polished | Coloured body Rectified.

**GOLDEN WHITE PULIDO 120X260 RC** G.199 | Polished | Coloured body Rectified.