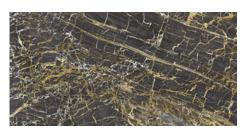

## 120x120 Rc / 48"x48"

**GOLDEN BLACK PULIDO 120x120 RC** G.157 | Premium polished | Neutral Body Rectified.

**GOLDEN WHITE PULIDO 120X120 RC** G.157 | Premium polished | Neutral Body Rectified.

GOLDEN BLUE PULIDO GRANILLA 120X120 RC G.157 | Premium polished | Neutral Body Rectified.