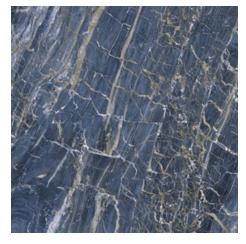

# 120x280 Rc / 48"x111"

**GOLDEN WHITE PULIDO 120X280 RC** G.196 | Polished | Coloured body Rectified.

**GOLDEN BLUE PULIDO 120X280 RC** G.196 | Polished | Coloured body Rectified.

# 120x260 Rc / 48"x103"

**GOLDEN BLUE PULIDO 120X260 RC** G.199 | Polished | Coloured body Rectified.

**GOLDEN WHITE PULIDO 120X260 RC** G.199 | Polished | Coloured body Rectified.

## 120x120 Rc / 48"x48"

**GOLDEN BLACK PULIDO 120x120 RC** G.157 | Premium polished | Neutral Body Rectified.

**GOLDEN WHITE PULIDO 120X120 RC** G.157 | Premium polished | Neutral Body Rectified.

GOLDEN BLUE PULIDO GRANILLA 120X120 RC G.157 | Premium polished | Neutral Body Rectified.

### 60x120 Rc / 24"x48"

GOLDEN BLACK PULIDO GRANILLA 60X120 RC G.155 | Premium polished | Neutral Body Rectified.

GOLDEN BLUE PULIDO GRANILLA 60X120 RC G.155 | Premium polished | Neutral Body Rectified.