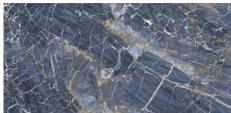

# 120x260 Rc / 48"x103"

**GOLDEN BLUE PULIDO 120X260 RC** G.199 | Polished | Coloured body Rectified.

**GOLDEN WHITE PULIDO 120X260 RC** G.199 | Polished | Coloured body Rectified.