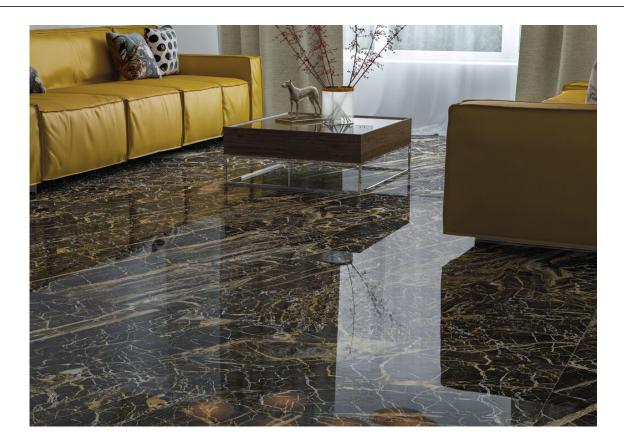

## 120x120 Rc / 48"x48"

**GOLDEN BLACK PULIDO 120x120 RC** G.157 | Premium polished | Neutral Body Rectified.

**GOLDEN WHITE PULIDO 120X120 RC** G.157 | Premium polished | Neutral Body Rectified.

GOLDEN BLUE PULIDO GRANILLA 120X120 RC G.157 | Premium polished | Neutral Body Rectified.

## 60x60 Rc / 24"x24"

GOLDEN BLACK PULIDO GRANILLA 60X60 RC G.175 | Premium polished | Neutral Body Rectified.