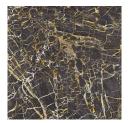

## 120x120 Rc / 48"x48"

**GOLDEN BLACK PULIDO 120x120 RC** G.157 | Premium polished | Neutral Body Rectified.

**GOLDEN WHITE PULIDO 120X120 RC** G.157 | Premium polished | Neutral Body Rectified.

GOLDEN BLUE PULIDO GRANILLA 120X120 RC G.157 | Premium polished | Neutral Body Rectified.