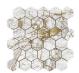

# 26x27 / 11"x11"

GOLDEN HEXAGON BLUE PULIDO 26X27 SP2051 | Polished |

GOLDEN HEXAGON WHITE PULIDO 26X27 SP2051 | Polished |

GOLDEN BLACK HEXAGON PULIDO 26X27 SP2051 | Polished |