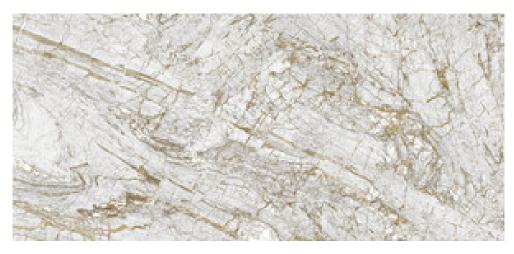

# 120x280 Rc / 48"x111"

**GOLDEN WHITE PULIDO 120X280 RC** G.196 | Polished | Coloured body Rectified.

**GOLDEN BLUE PULIDO 120X280 RC** G.196 | Polished | Coloured body Rectified.

# 120x260 Rc / 48"x103"

**GOLDEN BLUE PULIDO 120X260 RC** G.199 | Polished | Coloured body Rectified.

**GOLDEN WHITE PULIDO 120X260 RC** G.199 | Polished | Coloured body Rectified.