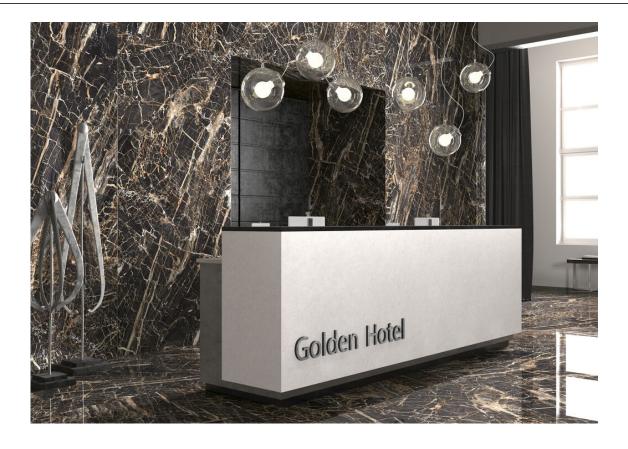

Premium polished | Neutral Body Rectified.

#### 32,5x22,5 /



GOLDEN HEXAGON AMPLE BLACK PULIDO 32,5X22,5 SP2046 | Polished |



GOLDEN HEXAGON AMPLE BLUE PULIDO 32,5X22,5 SP2046 | Polished |



GOLDEN HEXAGON AMPLE WHITE PULIDO 32,5X22,5 SP2046 | Polished |

#### 30x30 / 12"x12"



GOLDEN BLUE MOSAICO PULIDO GRANILLA 30X30 SP2037 | Premium polished |



GOLDEN WHITE MOSAICO PULIDO GRANILLA 30X30 SP2037 | Premium polished |



GOLDEN MOSAICO BLACK PULIDO 30X30 SP2037 | Polished |



# 26x27 / 11"x11"



GOLDEN HEXAGON BLUE PULIDO 26X27 SP2051 | Polished |



GOLDEN HEXAGON WHITE PULIDO 26X27 SP2051 | Polished |



GOLDEN BLACK HEXAGON PULIDO 26X27 SP2051 | Polished |



# **Technical Step**

#### Porcelain Tiles











**RODAPIÉ 7.5X60 PULIDO** | 60X60 / 24"x24"



# Gallery