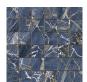

## 120x120 Rc / 48"x48"

**GOLDEN BLACK PULIDO 120x120 RC** G.157 | Premium polished | Neutral Body Rectified.

**GOLDEN WHITE PULIDO 120X120 RC** G.157 | Premium polished | Neutral Body Rectified.

GOLDEN BLUE PULIDO GRANILLA 120X120 RC G.157 | Premium polished | Neutral Body Rectified.

### 60x120 Rc / 24"x48"

GOLDEN BLACK PULIDO GRANILLA 60X120 RC G.155 | Premium polished | Neutral Body Rectified.

GOLDEN BLUE PULIDO GRANILLA 60X120 RC G.155 | Premium polished | Neutral Body Rectified.