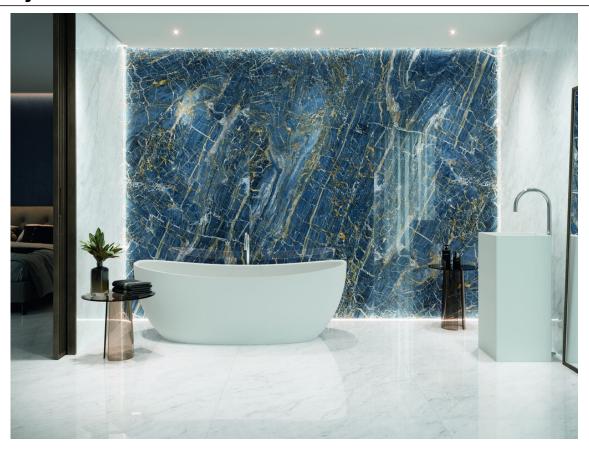

# 120x280 Rc / 48"x111"

**GOLDEN WHITE PULIDO 120X280 RC** G.196 | Polished | Coloured body Rectified.

**GOLDEN BLUE PULIDO 120X280 RC** G.196 | Polished | Coloured body Rectified.

# 120x260 Rc / 48"x103"

**GOLDEN BLUE PULIDO 120X260 RC** G.199 | Polished | Coloured body Rectified.

**GOLDEN WHITE PULIDO 120X260 RC** G.199 | Polished | Coloured body Rectified.