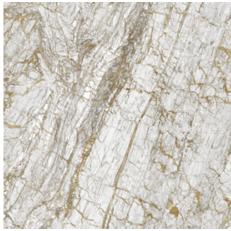

# 120x280 Rc / 48"x111"

**GOLDEN WHITE PULIDO 120X280 RC** G.196 | Polished | Coloured body Rectified.

**GOLDEN BLUE PULIDO 120X280 RC** G.196 | Polished | Coloured body Rectified.

# 120x260 Rc / 48"x103"

**GOLDEN BLUE PULIDO 120X260 RC** G.199 | Polished | Coloured body Rectified.

**GOLDEN WHITE PULIDO 120X260 RC** G.199 | Polished | Coloured body Rectified.

## 120x120 Rc / 48"x48"

**GOLDEN BLACK PULIDO 120x120 RC** G.157 | Premium polished | Neutral Body Rectified.

**GOLDEN WHITE PULIDO 120X120 RC** G.157 | Premium polished | Neutral Body Rectified.

GOLDEN BLUE PULIDO GRANILLA 120X120 RC G.157 | Premium polished | Neutral Body Rectified.

GOLDEN WHITE PULIDO GRANILLA 60X120 RC G.155 | Premium polished | Neutral Body Rectified.