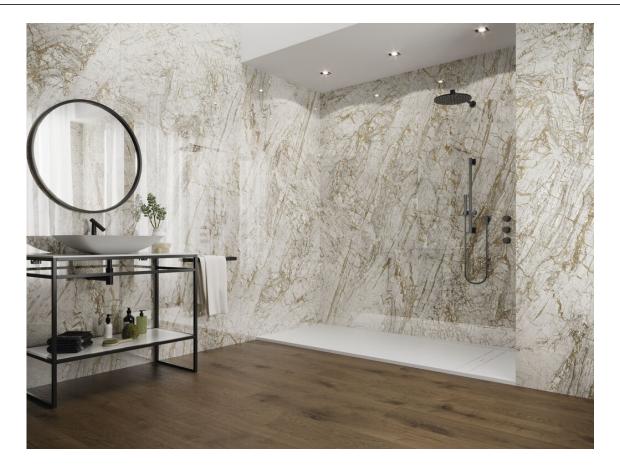

# 120x280 Rc / 48"x111"

**GOLDEN WHITE PULIDO 120X280 RC** G.196 | Polished | Coloured body Rectified.

**GOLDEN BLUE PULIDO 120X280 RC** G.196 | Polished | Coloured body Rectified.

# 120x260 Rc / 48"x103"

**GOLDEN BLUE PULIDO 120X260 RC** G.199 | Polished | Coloured body Rectified.

**GOLDEN WHITE PULIDO 120X260 RC** G.199 | Polished | Coloured body Rectified.

## 120x120 Rc / 48"x48"

**GOLDEN BLACK PULIDO 120x120 RC** G.157 | Premium polished | Neutral Body Rectified.

**GOLDEN WHITE PULIDO 120X120 RC** G.157 | Premium polished | Neutral Body Rectified.

GOLDEN BLUE PULIDO GRANILLA 120X120 RC G.157 | Premium polished | Neutral Body Rectified.