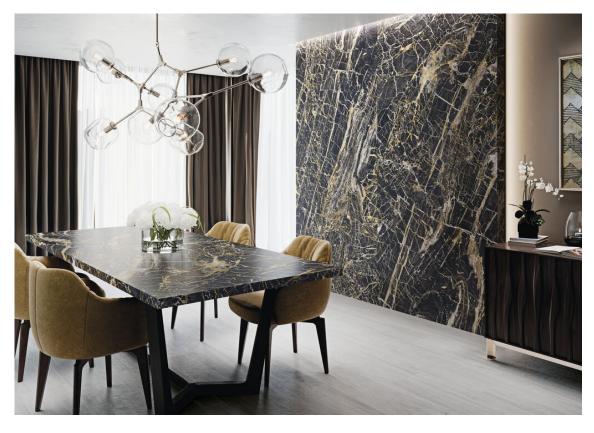

## 120x120 Rc / 48"x48"

**GOLDEN BLACK PULIDO 120x120 RC** G.157 | Premium polished | Neutral Body Rectified.

**GOLDEN WHITE PULIDO 120X120 RC** G.157 | Premium polished | Neutral Body Rectified.

GOLDEN BLUE PULIDO GRANILLA 120X120 RC G.157 | Premium polished | Neutral Body Rectified.

### 60x120 Rc / 24"x48"

GOLDEN BLACK PULIDO GRANILLA 60X120 RC G.155 | Premium polished | Neutral Body Rectified.

GOLDEN BLUE PULIDO GRANILLA 60X120 RC G.155 | Premium polished | Neutral Body Rectified.

## 60x60 Rc / 24"x24"

GOLDEN BLACK PULIDO GRANILLA 60X60 RC G.175 | Premium polished | Neutral Body Rectified.