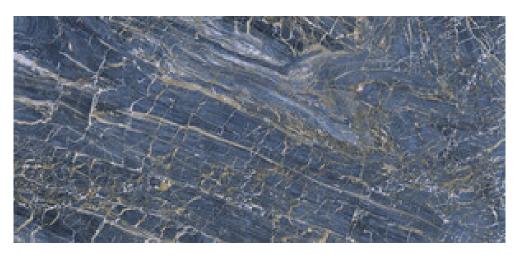

# 120x280 Rc / 48"x111"

**GOLDEN WHITE PULIDO 120X280 RC** G.196 | Polished | Coloured body Rectified.

**GOLDEN BLUE PULIDO 120X280 RC** G.196 | Polished | Coloured body Rectified.

# 120x260 Rc / 48"x103"

**GOLDEN BLUE PULIDO 120X260 RC** G.199 | Polished | Coloured body Rectified.

**GOLDEN WHITE PULIDO 120X260 RC** G.199 | Polished | Coloured body Rectified.