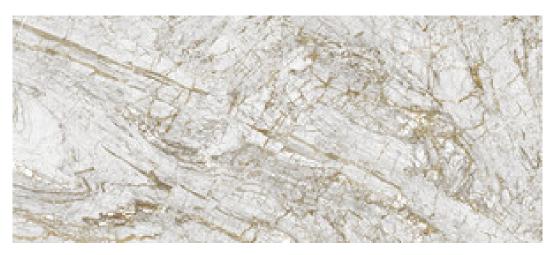

# 120x280 Rc / 48"x111"

**GOLDEN WHITE PULIDO 120X280 RC** G.196 | Polished | Coloured body Rectified.

**GOLDEN BLUE PULIDO 120X280 RC** G.196 | Polished | Coloured body Rectified.

# 120x260 Rc / 48"x103"

**GOLDEN BLUE PULIDO 120X260 RC** G.199 | Polished | Coloured body Rectified.

**GOLDEN WHITE PULIDO 120X260 RC** G.199 | Polished | Coloured body Rectified.