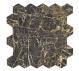

#### 32,5x22,5 /

GOLDEN HEXAGON AMPLE BLACK PULIDO 32,5X22,5 SP2046 | Polished |

GOLDEN HEXAGON AMPLE BLUE PULIDO 32,5X22,5 SP2046 | Polished |

GOLDEN HEXAGON AMPLE WHITE PULIDO 32,5X22,5 SP2046 | Polished |

# 26x27 / 11"x11"

GOLDEN HEXAGON BLUE PULIDO 26X27 SP2051 | Polished |

GOLDEN HEXAGON WHITE PULIDO 26X27 SP2051 | Polished |

GOLDEN BLACK HEXAGON PULIDO 26X27 SP2051 | Polished |