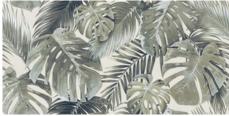

## 60x120 Xs Rc / 24"x48"

GARDEN ARECA DARK MATE 60x120 XS RC PB
G.185 | MATT | White body Rectified.

GARDEN ARECA LIGHT MATE 60x120 XS RC PB G.185 | MATT | White body Rectified.