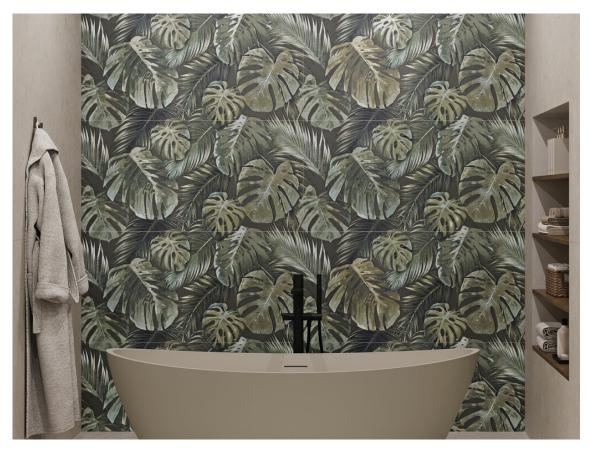

## 60x120 Xs Rc / 24"x48"

GARDEN ARECA DARK MATE 60x120 XS RC PB
G.185 | MATT | White body Rectified.

GARDEN ARECA LIGHT MATE 60x120 XS RC PB G.185 | MATT | White body Rectified.