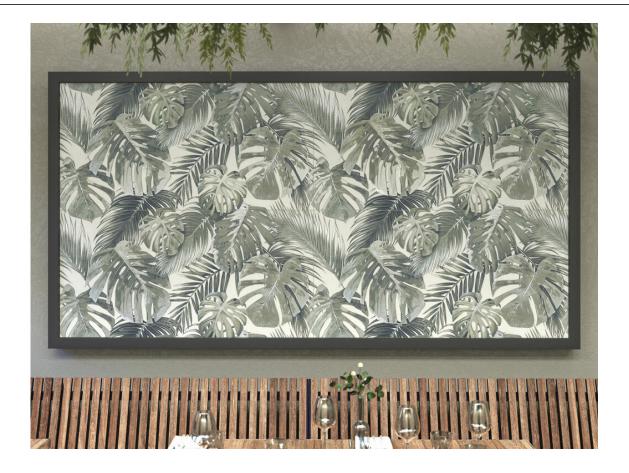

## 60x120 Xs Rc / 24"x48"

GARDEN ARECA DARK MATE 60x120 XS RC PB
G.185 | MATT | White body Rectified.

GARDEN ARECA LIGHT MATE 60x120 XS RC PB G.185 | MATT | White body Rectified.