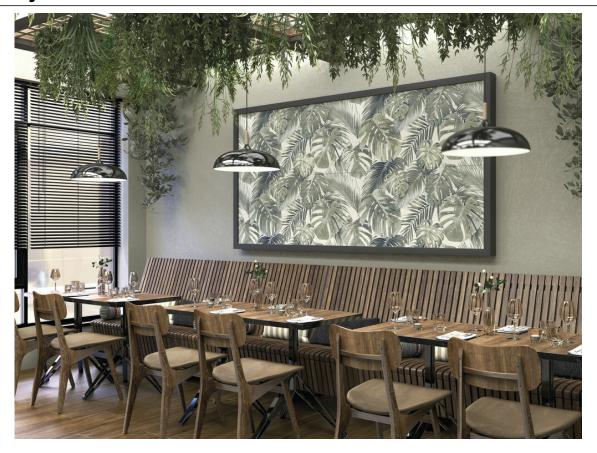

## 60x120 Xs Rc / 24"x48"

GARDEN ARECA DARK MATE 60x120 XS RC PB
G.185 | MATT | White body Rectified.

GARDEN ARECA LIGHT MATE 60x120 XS RC PB G.185 | MATT | White body Rectified.