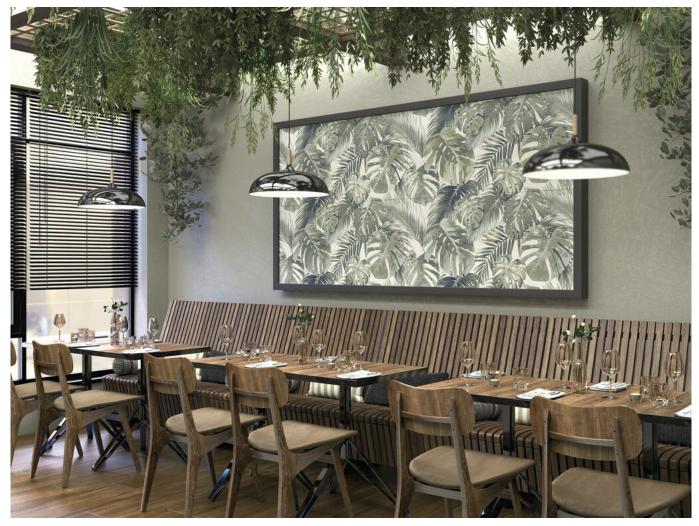

## 60x120 Xs Rc / 24"x48"

GARDEN ARECA DARK MATE 60x120 XS RC PB
G.185 | MATT | White body Rectified.

GARDEN ARECA LIGHT MATE 60x120 XS RC PB G.185 | MATT | White body Rectified.