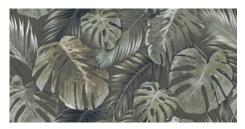

## 60x120 Xs Rc / 24"x48"

GARDEN ARECA DARK MATE 60x120 XS RC PB
G.185 | MATT | White body Rectified.

GARDEN ARECA LIGHT MATE 60x120 XS RC PB G.185 | MATT | White body Rectified.