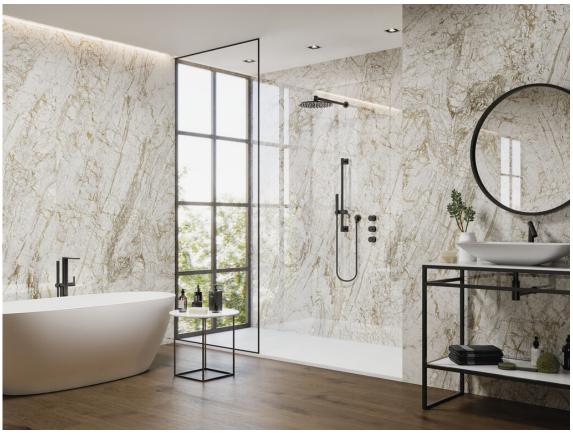

*BLACK PULIDO GRANILLA 60X60 RC** G.175 | Premium polished | Neutral Body Rectified.

#### 32,5x22,5 /



HEXAGON AMPLE BLACK PULIDO 32,5X22,5 SP2046 | Polished |



HEXAGON AMPLE BLUE PULIDO 32,5X22,5
SP2046 | Polished |



HEXAGON AMPLE WHITE PULIDO 32,5X22,5 SP2046 | Polished |

#### 30x30 / 12"x12"



BLUE MOSAICO PULIDO GRANILLA 30X30 SP2037 | Premium polished |



WHITE MOSAICO PULIDO GRANILLA 30X30 SP2037 | Premium polished |



MOSAICO BLACK PULIDO 30X30 SP2037 | Polished |



# 26x27 / 11"x11"



**HEXAGON BLUE PULIDO 26X27** SP2051 | Polished |



**HEXAGON WHITE PULIDO 26X27** SP2051 | Polished |



BLACK HEXAGON PULIDO 26X27 SP2051 | Polished |



# **Technical Step**

#### Porcelain Tiles











**RODAPIÉ 7.5X60 PULIDO** | 60X60 / 24"x24"



# Gallery