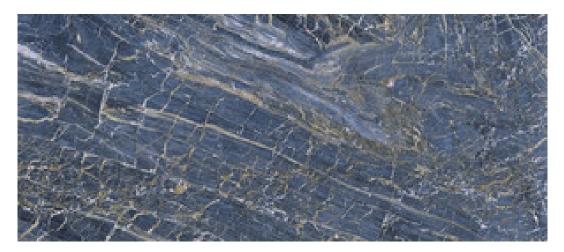

# 120x280 Rc / 48"x111"

WHITE PULIDO 120X280 RC G.196 | Polished | Coloured body Rectified.

**BLUE PULIDO 120X280 RC** G.196 | Polished | Coloured body Rectified.

# 120x260 Rc / 48"x103"

**BLUE PULIDO 120X260 RC** G.199 | Polished | Coloured body Rectified.

WHITE PULIDO 120X260 RC G.199 | Polished | Coloured body Rectified.

## 120x120 Rc / 48"x48"

**BLACK PULIDO 120x120 RC** G.157 | Premium polished | Neutral Body Rectified.

WHITE PULIDO 120X120 RC G.157 | Premium polished | Neutral Body Rectified.

BLUE PULIDO GRANILLA 120X120 RC G.157 | Premium polished | Neutral Body Rectified.

# 60x120 Rc / 24"x48"

BLACK PULIDO GRANILLA 60X120 RC G.155 | Premium polished | Neutral Body Rectified.

**BLUE PULIDO GRANILLA 60X120 RC** G.155 | Premium polished | Neutral Body Rectified.

WHITE PULIDO GRANILLA 60X120 RC
G.155 | Premium polished | Neutral Body Rectified.