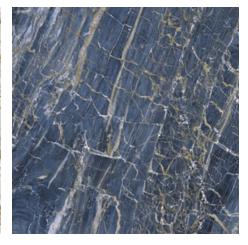

# 120x280 Rc / 48"x111"

WHITE PULIDO 120X280 RC G.196 | Polished | Coloured body Rectified.

**BLUE PULIDO 120X280 RC** G.196 | Polished | Coloured body Rectified.

# 120x260 Rc / 48"x103"

**BLUE PULIDO 120X260 RC** G.199 | Polished | Coloured body Rectified.

WHITE PULIDO 120X260 RC G.199 | Polished | Coloured body Rectified.

## 120x120 Rc / 48"x48"

**BLACK PULIDO 120x120 RC** G.157 | Premium polished | Neutral Body Rectified.

WHITE PULIDO 120X120 RC G.157 | Premium polished | Neutral Body Rectified.

BLUE PULIDO GRANILLA 120X120 RC G.157 | Premium polished | Neutral Body Rectified.

# 60x120 Rc / 24"x48"

BLACK PULIDO GRANILLA 60X120 RC G.155 | Premium polished | Neutral Body Rectified.

**BLUE PULIDO GRANILLA 60X120 RC** G.155 | Premium polished | Neutral Body Rectified.

WHITE PULIDO GRANILLA 60X120 RC
G.155 | Premium polished | Neutral Body Rectified.