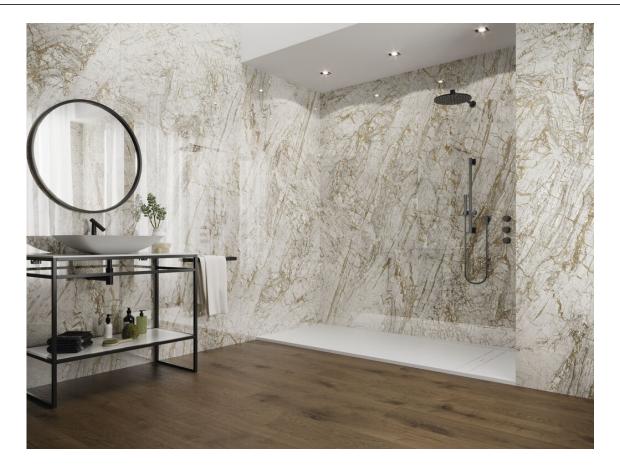

**BLACK PULIDO GRANILLA 60X60 RC** G.175 | Premium polished | Neutral Body Rectified.

#### 32,5x22,5 /



HEXAGON AMPLE BLACK PULIDO 32,5X22,5 SP2046 | Polished |



HEXAGON AMPLE BLUE PULIDO 32,5X22,5
SP2046 | Polished |



HEXAGON AMPLE WHITE PULIDO 32,5X22,5 SP2046 | Polished |

#### 30x30 / 12"x12"



BLUE MOSAICO PULIDO GRANILLA 30X30 SP2037 | Premium polished |



WHITE MOSAICO PULIDO GRANILLA 30X30 SP2037 | Premium polished |



MOSAICO BLACK PULIDO 30X30 SP2037 | Polished |



# 26x27 / 11"x11"



**HEXAGON BLUE PULIDO 26X27** SP2051 | Polished |



**HEXAGON WHITE PULIDO 26X27** SP2051 | Polished |



BLACK HEXAGON PULIDO 26X27 SP2051 | Polished |



# **Technical Step**

#### Porcelain Tiles











**RODAPIÉ 7.5X60 PULIDO** | 60X60 / 24"x24"



# Gallery