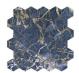

#### 32,5x22,5 /

HEXAGON AMPLE BLACK PULIDO 32,5X22,5 SP2046 | Polished |

HEXAGON AMPLE BLUE PULIDO 32,5X22,5
SP2046 | Polished |

HEXAGON AMPLE WHITE PULIDO 32,5X22,5 SP2046 | Polished |