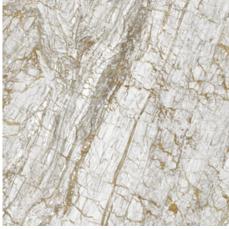

# 120x280 Rc / 48"x111"

WHITE PULIDO 120X280 RC G.196 | Polished | Coloured body Rectified.

**BLUE PULIDO 120X280 RC** G.196 | Polished | Coloured body Rectified.

# 120x260 Rc / 48"x103"

**BLUE PULIDO 120X260 RC** G.199 | Polished | Coloured body Rectified.

WHITE PULIDO 120X260 RC G.199 | Polished | Coloured body Rectified.