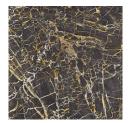

## 120x120 Rc / 48"x48"

**BLACK PULIDO 120x120 RC** G.157 | Premium polished | Neutral Body Rectified.

WHITE PULIDO 120X120 RC G.157 | Premium polished | Neutral Body Rectified.

BLUE PULIDO GRANILLA 120X120 RC G.157 | Premium polished | Neutral Body Rectified.