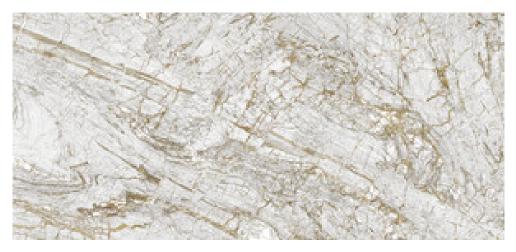

# 120x280 Rc / 48"x111"

WHITE PULIDO 120X280 RC G.196 | Polished | Coloured body Rectified.

**BLUE PULIDO 120X280 RC** G.196 | Polished | Coloured body Rectified.

# 120x260 Rc / 48"x103"

**BLUE PULIDO 120X260 RC** G.199 | Polished | Coloured body Rectified.

WHITE PULIDO 120X260 RC G.199 | Polished | Coloured body Rectified.