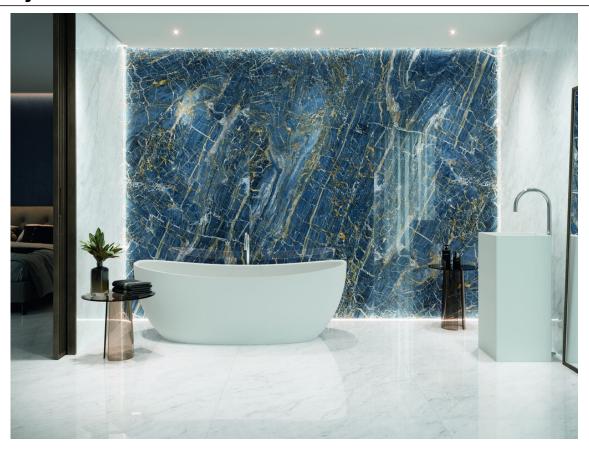

60 Rc / 24"x24"



**BLACK PULIDO GRANILLA 60X60 RC** G.175 | Premium polished | Neutral Body Rectified.

#### 32,5x22,5 /



HEXAGON AMPLE BLACK PULIDO 32,5X22,5 SP2046 | Polished |



HEXAGON AMPLE BLUE PULIDO 32,5X22,5
SP2046 | Polished |



HEXAGON AMPLE WHITE PULIDO 32,5X22,5 SP2046 | Polished |

#### 30x30 / 12"x12"



BLUE MOSAICO PULIDO GRANILLA 30X30 SP2037 | Premium polished |



WHITE MOSAICO PULIDO GRANILLA 30X30 SP2037 | Premium polished |



MOSAICO BLACK PULIDO 30X30 SP2037 | Polished |



# 26x27 / 11"x11"



**HEXAGON BLUE PULIDO 26X27** SP2051 | Polished |



**HEXAGON WHITE PULIDO 26X27** SP2051 | Polished |



BLACK HEXAGON PULIDO 26X27 SP2051 | Polished |



# **Technical Step**

#### Porcelain Tiles











**RODAPIÉ 7.5X60 PULIDO** | 60X60 / 24"x24"



# Gallery