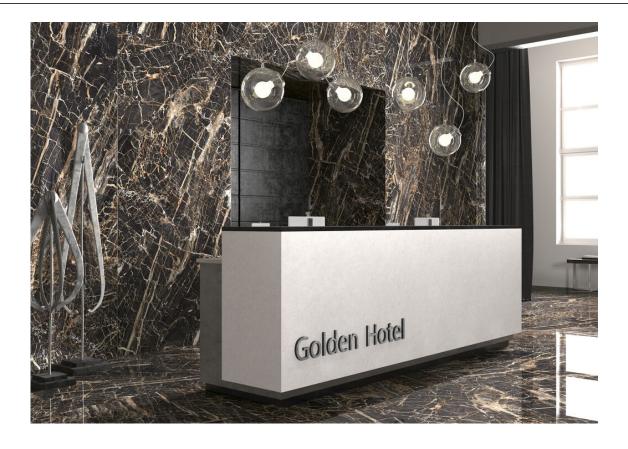

/ 24"x24"



**BLACK PULIDO GRANILLA 60X60 RC** G.175 | Premium polished | Neutral Body Rectified.

#### 32,5x22,5 /



HEXAGON AMPLE BLACK PULIDO 32,5X22,5 SP2046 | Polished |



HEXAGON AMPLE BLUE PULIDO 32,5X22,5
SP2046 | Polished |



HEXAGON AMPLE WHITE PULIDO 32,5X22,5 SP2046 | Polished |

#### 30x30 / 12"x12"



BLUE MOSAICO PULIDO GRANILLA 30X30 SP2037 | Premium polished |



WHITE MOSAICO PULIDO GRANILLA 30X30 SP2037 | Premium polished |



MOSAICO BLACK PULIDO 30X30 SP2037 | Polished |



# 26x27 / 11"x11"



**HEXAGON BLUE PULIDO 26X27** SP2051 | Polished |



**HEXAGON WHITE PULIDO 26X27** SP2051 | Polished |



BLACK HEXAGON PULIDO 26X27 SP2051 | Polished |



# **Technical Step**

#### Porcelain Tiles











**RODAPIÉ 7.5X60 PULIDO** | 60X60 / 24"x24"



# Gallery