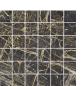

#### 30x30 / 12"x12"

BLUE MOSAICO PULIDO GRANILLA 30X30 SP2037 | Premium polished |

WHITE MOSAICO PULIDO GRANILLA 30X30 SP2037 | Premium polished |

MOSAICO BLACK PULIDO 30X30 SP2037 | Polished |