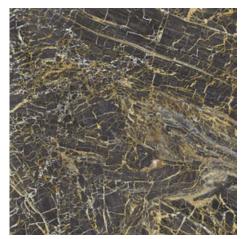

## 120x120 Rc / 48"x48"

**BLACK PULIDO 120x120 RC** G.157 | Premium polished | Neutral Body Rectified.

WHITE PULIDO 120X120 RC G.157 | Premium polished | Neutral Body Rectified.

BLUE PULIDO GRANILLA 120X120 RC G.157 | Premium polished | Neutral Body Rectified.

# 60x120 Rc / 24"x48"

BLACK PULIDO GRANILLA 60X120 RC G.155 | Premium polished | Neutral Body Rectified.

**BLUE PULIDO GRANILLA 60X120 RC** G.155 | Premium polished | Neutral Body Rectified.

WHITE PULIDO GRANILLA 60X120 RC
G.155 | Premium polished | Neutral Body Rectified.

### 60x60 Rc / 24"x24"

**BLACK PULIDO GRANILLA 60X60 RC** G.175 | Premium polished | Neutral Body Rectified.