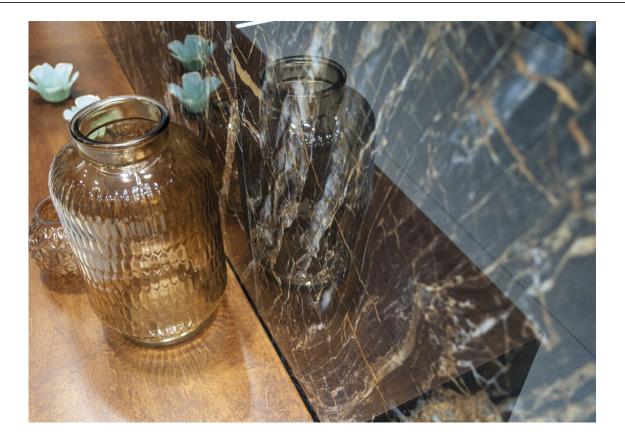

24"



**BLACK PULIDO GRANILLA 60X60 RC** G.175 | Premium polished | Neutral Body Rectified.

#### 32,5x22,5 /



HEXAGON AMPLE BLACK PULIDO 32,5X22,5 SP2046 | Polished |



HEXAGON AMPLE BLUE PULIDO 32,5X22,5
SP2046 | Polished |



HEXAGON AMPLE WHITE PULIDO 32,5X22,5 SP2046 | Polished |

#### 30x30 / 12"x12"



BLUE MOSAICO PULIDO GRANILLA 30X30 SP2037 | Premium polished |



WHITE MOSAICO PULIDO GRANILLA 30X30 SP2037 | Premium polished |



MOSAICO BLACK PULIDO 30X30 SP2037 | Polished |



# 26x27 / 11"x11"



**HEXAGON BLUE PULIDO 26X27** SP2051 | Polished |



**HEXAGON WHITE PULIDO 26X27** SP2051 | Polished |



BLACK HEXAGON PULIDO 26X27 SP2051 | Polished |



# **Technical Step**

#### Porcelain Tiles











**RODAPIÉ 7.5X60 PULIDO** | 60X60 / 24"x24"



# Gallery