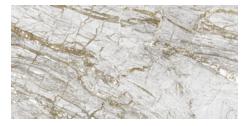

# 120x280 Rc / 48"x111"

WHITE PULIDO 120X280 RC G.196 | Polished | Coloured body Rectified.

**BLUE PULIDO 120X280 RC** G.196 | Polished | Coloured body Rectified.

# 120x260 Rc / 48"x103"

**BLUE PULIDO 120X260 RC** G.199 | Polished | Coloured body Rectified.

WHITE PULIDO 120X260 RC G.199 | Polished | Coloured body Rectified.