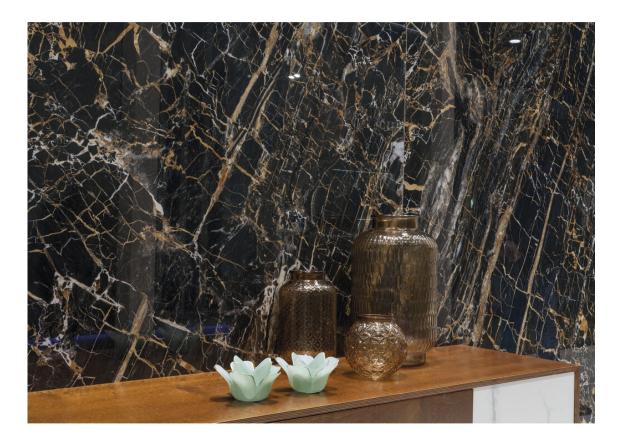

24"x24"



**BLACK PULIDO GRANILLA 60X60 RC** G.175 | Premium polished | Neutral Body Rectified.

#### 32,5x22,5 /



HEXAGON AMPLE BLACK PULIDO 32,5X22,5 SP2046 | Polished |



HEXAGON AMPLE BLUE PULIDO 32,5X22,5
SP2046 | Polished |



HEXAGON AMPLE WHITE PULIDO 32,5X22,5 SP2046 | Polished |

#### 30x30 / 12"x12"



BLUE MOSAICO PULIDO GRANILLA 30X30 SP2037 | Premium polished |



WHITE MOSAICO PULIDO GRANILLA 30X30 SP2037 | Premium polished |



MOSAICO BLACK PULIDO 30X30 SP2037 | Polished |



# 26x27 / 11"x11"



**HEXAGON BLUE PULIDO 26X27** SP2051 | Polished |



**HEXAGON WHITE PULIDO 26X27** SP2051 | Polished |



BLACK HEXAGON PULIDO 26X27 SP2051 | Polished |



# **Technical Step**

#### Porcelain Tiles











**RODAPIÉ 7.5X60 PULIDO** | 60X60 / 24"x24"



# Gallery