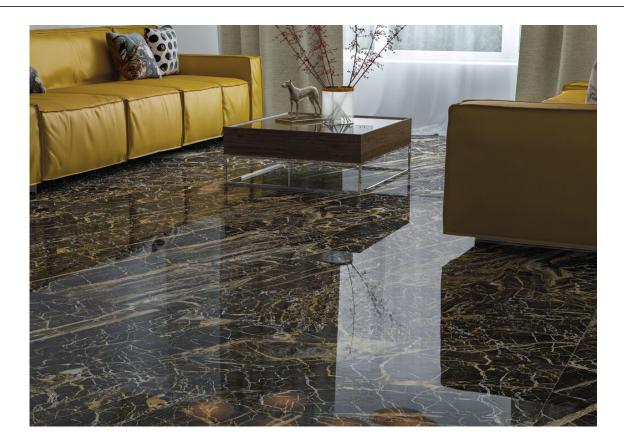

CK PULIDO GRANILLA 60X60 RC** G.175 | Premium polished | Neutral Body Rectified.

#### 32,5x22,5 /



HEXAGON AMPLE BLACK PULIDO 32,5X22,5 SP2046 | Polished |



HEXAGON AMPLE BLUE PULIDO 32,5X22,5
SP2046 | Polished |



HEXAGON AMPLE WHITE PULIDO 32,5X22,5 SP2046 | Polished |

#### 30x30 / 12"x12"



BLUE MOSAICO PULIDO GRANILLA 30X30 SP2037 | Premium polished |



WHITE MOSAICO PULIDO GRANILLA 30X30 SP2037 | Premium polished |



MOSAICO BLACK PULIDO 30X30 SP2037 | Polished |



# 26x27 / 11"x11"



**HEXAGON BLUE PULIDO 26X27** SP2051 | Polished |



**HEXAGON WHITE PULIDO 26X27** SP2051 | Polished |



BLACK HEXAGON PULIDO 26X27 SP2051 | Polished |



# **Technical Step**

#### Porcelain Tiles











**RODAPIÉ 7.5X60 PULIDO** | 60X60 / 24"x24"



# Gallery