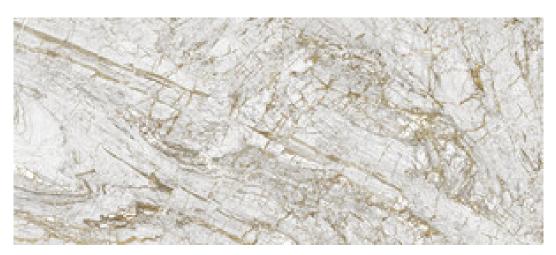

# 120x280 Rc / 48"x111"

WHITE PULIDO 120X280 RC G.196 | Polished | Coloured body Rectified.

**BLUE PULIDO 120X280 RC** G.196 | Polished | Coloured body Rectified.

# 120x260 Rc / 48"x103"

**BLUE PULIDO 120X260 RC** G.199 | Polished | Coloured body Rectified.

WHITE PULIDO 120X260 RC G.199 | Polished | Coloured body Rectified.

## 120x120 Rc / 48"x48"

**BLACK PULIDO 120x120 RC** G.157 | Premium polished | Neutral Body Rectified.

WHITE PULIDO 120X120 RC G.157 | Premium polished | Neutral Body Rectified.

BLUE PULIDO GRANILLA 120X120 RC G.157 | Premium polished | Neutral Body Rectified.

# 60x120 Rc / 24"x48"

BLACK PULIDO GRANILLA 60X120 RC G.155 | Premium polished | Neutral Body Rectified.

**BLUE PULIDO GRANILLA 60X120 RC** G.155 | Premium polished | Neutral Body Rectified.

WHITE PULIDO GRANILLA 60X120 RC
G.155 | Premium polished | Neutral Body Rectified.