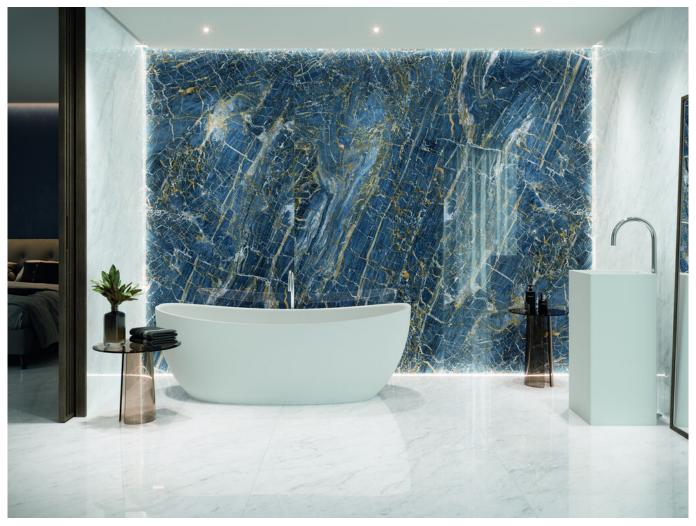

# Series Golden

120x280 RC / 48"x111" 120x260 RC / 48"x103" 120x120 RC / 48"x48" 60x120 RC / 24"x48" 60x60 RC / 24"x24"



Ctra. Vila-real Km. 10 - 12200 Onda. Castellón. Apdo. Correos N°350 CP\_12540 - Vilar-real. Castellón.  $\Box$ Tel./Phone +34 964 506 696 - Fax +34 964 521 593. email: cifre@cifreceramica.com www.cifreceramica.com



# 120x280 Rc / 48"x111"



WHITE PULIDO 120X280 RC G.196 | Polished | Coloured body Rectified.



**BLUE PULIDO 120X280 RC** G.196 | Polished | Coloured body Rectified.



# 120x260 Rc / 48"x103"



**BLUE PULIDO 120X260 RC** G.199 | Polished | Coloured body Rectified.



WHITE PULIDO 120X260 RC G.199 | Polished | Coloured body Rectified.



## 120x120 Rc / 48"x48"



**BLACK PULIDO 120x120 RC** G.157 | Premium polished | Neutral Body Rectified.



WHITE PULIDO 120X120 RC G.157 | Premium polished | Neutral Body Rectified.



BLUE PULIDO GRANILLA 120X120 RC G.157 | Premium po