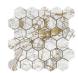

# 26x27 / 11"x11"

**HEXAGON BLUE PULIDO 26X27** SP2051 | Polished |

**HEXAGON WHITE PULIDO 26X27** SP2051 | Polished |

BLACK HEXAGON PULIDO 26X27 SP2051 | Polished |