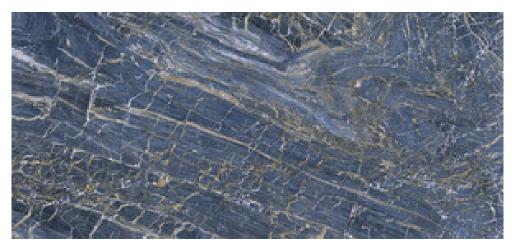

# 120x280 Rc / 48"x111"

WHITE PULIDO 120X280 RC G.196 | Polished | Coloured body Rectified.

**BLUE PULIDO 120X280 RC** G.196 | Polished | Coloured body Rectified.

# 120x260 Rc / 48"x103"

**BLUE PULIDO 120X260 RC** G.199 | Polished | Coloured body Rectified.

WHITE PULIDO 120X260 RC G.199 | Polished | Coloured body Rectified.

## 120x120 Rc / 48"x48"

**BLACK PULIDO 120x120 RC** G.157 | Premium polished | Neutral Body Rectified.

WHITE PULIDO 120X120 RC G.157 | Premium polished | Neutral Body Rectified.

BLUE PULIDO GRANILLA 120X120 RC G.157 | Premium polished | Neutral Body Rectified.

# 60x120 Rc / 24"x48"

BLACK PULIDO GRANILLA 60X120 RC G.155 | Premium polished | Neutral Body Rectified.

**BLUE PULIDO GRANILLA 60X120 RC** G.155 | Premium polished | Neutral Body Rectified.

WHITE PULIDO GRANILLA 60X120 RC
G.155 | Premium polished | Neutral Body Rectified.