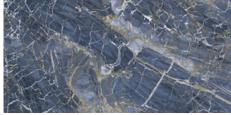

# 120x260 Rc / 48"x103"

**BLUE PULIDO 120X260 RC** G.199 | Polished | Coloured body Rectified.

WHITE PULIDO 120X260 RC G.199 | Polished | Coloured body Rectified.