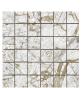

#### 30x30 / 12"x12"

BLUE MOSAICO PULIDO GRANILLA 30X30 SP2037 | Premium polished |

WHITE MOSAICO PULIDO GRANILLA 30X30 SP2037 | Premium polished |

MOSAICO BLACK PULIDO 30X30 SP2037 | Polished |