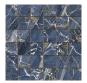

#### 30x30 / 12"x12"

BLUE MOSAICO PULIDO GRANILLA 30X30 SP2037 | Premium polished |

WHITE MOSAICO PULIDO GRANILLA 30X30 SP2037 | Premium polished |

MOSAICO BLACK PULIDO 30X30 SP2037 | Polished |