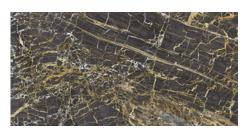

## 120x120 Rc / 48"x48"

**BLACK PULIDO 120x120 RC** G.157 | Premium polished | Neutral Body Rectified.

WHITE PULIDO 120X120 RC G.157 | Premium polished | Neutral Body Rectified.

BLUE PULIDO GRANILLA 120X120 RC G.157 | Premium polished | Neutral Body Rectified.