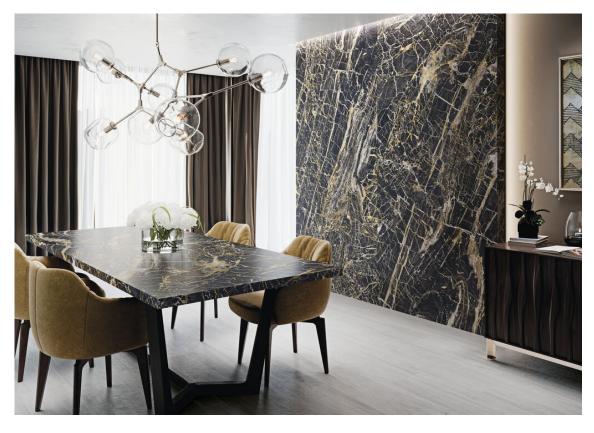

Rc / 24"x24"



**BLACK PULIDO GRANILLA 60X60 RC** G.175 | Premium polished | Neutral Body Rectified.

#### 32,5x22,5 /



HEXAGON AMPLE BLACK PULIDO 32,5X22,5 SP2046 | Polished |



HEXAGON AMPLE BLUE PULIDO 32,5X22,5
SP2046 | Polished |



HEXAGON AMPLE WHITE PULIDO 32,5X22,5 SP2046 | Polished |

#### 30x30 / 12"x12"



BLUE MOSAICO PULIDO GRANILLA 30X30 SP2037 | Premium polished |



WHITE MOSAICO PULIDO GRANILLA 30X30 SP2037 | Premium polished |



MOSAICO BLACK PULIDO 30X30 SP2037 | Polished |



# 26x27 / 11"x11"



**HEXAGON BLUE PULIDO 26X27** SP2051 | Polished |



**HEXAGON WHITE PULIDO 26X27** SP2051 | Polished |



BLACK HEXAGON PULIDO 26X27 SP2051 | Polished |



# **Technical Step**

#### Porcelain Tiles











**RODAPIÉ 7.5X60 PULIDO** | 60X60 / 24"x24"



# Gallery