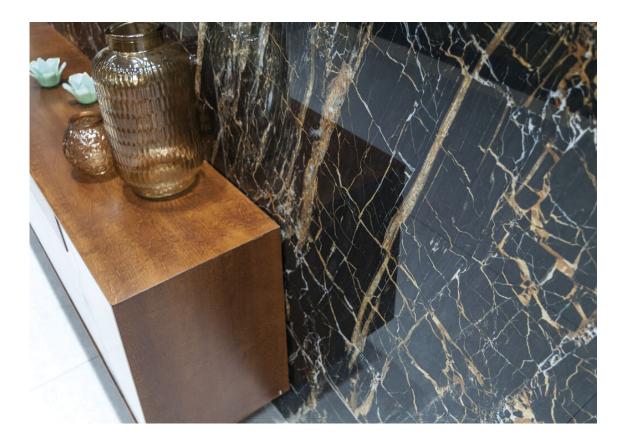

"



**BLACK PULIDO GRANILLA 60X60 RC** G.175 | Premium polished | Neutral Body Rectified.

#### 32,5x22,5 /



HEXAGON AMPLE BLACK PULIDO 32,5X22,5 SP2046 | Polished |



HEXAGON AMPLE BLUE PULIDO 32,5X22,5
SP2046 | Polished |



HEXAGON AMPLE WHITE PULIDO 32,5X22,5 SP2046 | Polished |

#### 30x30 / 12"x12"



BLUE MOSAICO PULIDO GRANILLA 30X30 SP2037 | Premium polished |



WHITE MOSAICO PULIDO GRANILLA 30X30 SP2037 | Premium polished |



MOSAICO BLACK PULIDO 30X30 SP2037 | Polished |



# 26x27 / 11"x11"



**HEXAGON BLUE PULIDO 26X27** SP2051 | Polished |



**HEXAGON WHITE PULIDO 26X27** SP2051 | Polished |



BLACK HEXAGON PULIDO 26X27 SP2051 | Polished |



# **Technical Step**

#### Porcelain Tiles











**RODAPIÉ 7.5X60 PULIDO** | 60X60 / 24"x24"



# Gallery