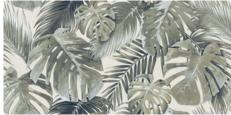

## 60x120 Xs Rc / 24"x48"

ARECA DARK MATE 60x120 XS RC PB G.185 | MATT | White body Rectified.

ARECA LIGHT MATE 60x120 XS RC PB G.185 | MATT | White body Rectified.