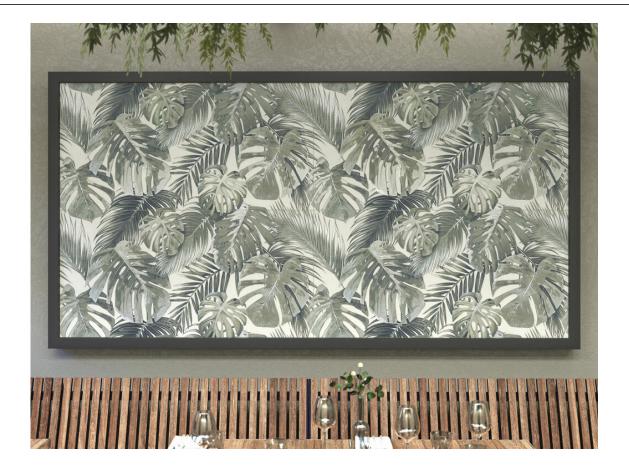

## 60x120 Xs Rc / 24"x48"

ARECA DARK MATE 60x120 XS RC PB G.185 | MATT | White body Rectified.

ARECA LIGHT MATE 60x120 XS RC PB G.185 | MATT | White body Rectified.