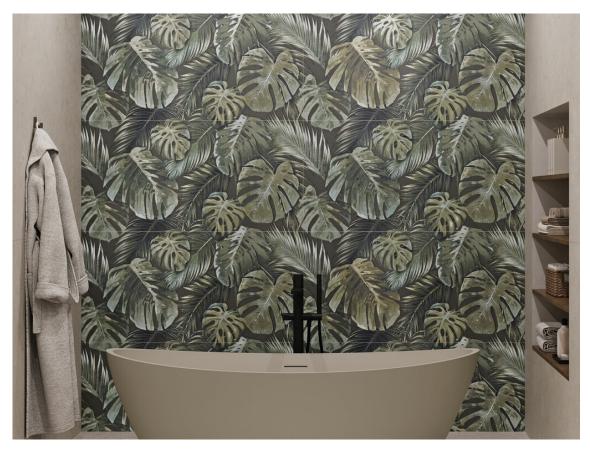

## 60x120 Xs Rc / 24"x48"

ARECA DARK MATE 60x120 XS RC PB G.185 | MATT | White body Rectified.

ARECA LIGHT MATE 60x120 XS RC PB G.185 | MATT | White body Rectified.