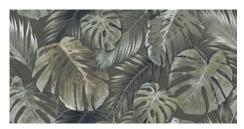

## 60x120 Xs Rc / 24"x48"

ARECA DARK MATE 60x120 XS RC PB G.185 | MATT | White body Rectified.

ARECA LIGHT MATE 60x120 XS RC PB G.185 | MATT | White body Rectified.