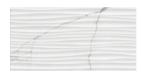

#### 60x60 SI / 24"x24"

**FREYA WHITE MATE 60X60 SL** G.66 | MATT | Neutral Body

**FREYA GOLD MATE 60X60 SL** G.66 | MATT | Neutral Body