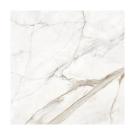

#### 25x50 Xs Pb / 10"x20"

FREYA WHITE BRILLO 25x50 XS PB G.114 | GLOSSY | White body

FREYA LULA GOLD BRILLO 25x50 XS PB G.115 | GLOSSY | White body

**FREYA GOLD BRILLO 25x50 XS PB** G.114 | GLOSSY | White body