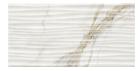

#### 60x60 SI / 24"x24"

**FREYA WHITE MATE 60X60 SL** G.66 | MATT | Neutral Body

**FREYA GOLD MATE 60X60 SL** G.66 | MATT | Neutral Body