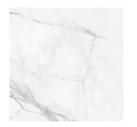

#### 60x60 SI / 24"x24"

**FREYA WHITE MATE 60X60 SL** G.66 | MATT | Neutral Body

**FREYA GOLD MATE 60X60 SL** G.66 | MATT | Neutral Body