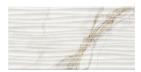

#### 60x60 SI / 24"x24"

WHITE MATE 60X60 SL G.66 | MATT | Neutral Body

**GOLD MATE 60X60 SL** G.66 | MATT | Neutral Body