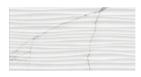

#### 60x60 SI / 24"x24"

WHITE MATE 60X60 SL G.66 | MATT | Neutral Body

**GOLD MATE 60X60 SL** G.66 | MATT | Neutral Body