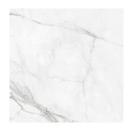

#### 60x60 SI / 24"x24"

WHITE MATE 60X60 SL G.66 | MATT | Neutral Body

**GOLD MATE 60X60 SL** G.66 | MATT | Neutral Body