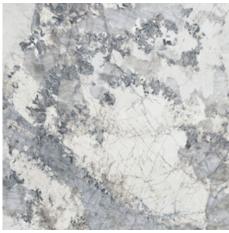

### 120x280 Rc / 48"x111"

GOLD PULIDO 120X280 RC G.196 | Polished | Coloured body Rectified.

**BLUE PULIDO 120X280 RC**G.196 | Polished | Coloured body Rectified.