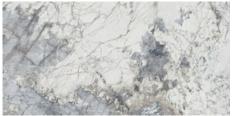

#### 120x120 Rc / 48"x48"

GOLD PULIDO 120x120 RC G.192 | Polished | Neutral Body Rectified.

BLUE PULIDO 120x120 RC G.192 | Polished | Neutral Body Rectified.