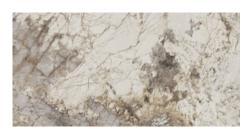

#### 60x120 Rc / 24"x48"

**GOLD PULIDO 60x120 RC** G.177 | Polished | Neutral Body Rectified.

**BLUE PULIDO 60x120 RC** G.177 | Polished | Neutral Body Rectified.