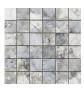

### 30x30 /12"x12"

MOSAICO GOLD PULIDO PREMIUM 30x30 SP2037 | Premium polished |

MOSAICO BLUE PULIDO PREMIUM 30x30 SP2037 | Premium polished |