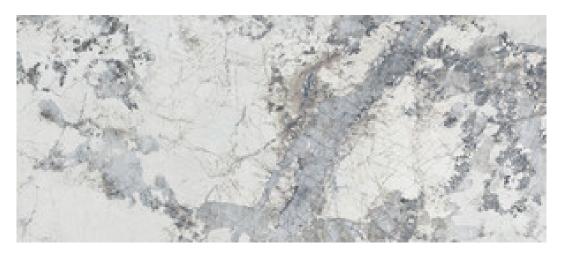

#### 120x120 Rc / 48"x48"

GOLD PULIDO 120x120 RC G.192 | Polished | Neutral Body Rectified.

BLUE PULIDO 120x120 RC G.192 | Polished | Neutral Body Rectified.