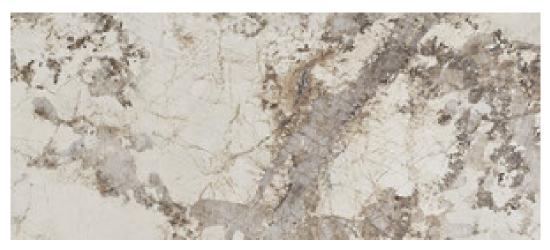

### 120x280 Rc / 48"x111"

GOLD PULIDO 120X280 RC G.196 | Polished | Coloured body Rectified.

**BLUE PULIDO 120X280 RC**G.196 | Polished | Coloured body Rectified.