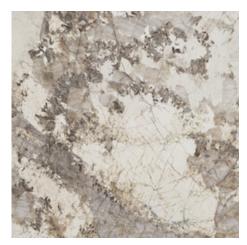

#### 60x120 Rc / 24"x48"

**GOLD PULIDO 60x120 RC** G.177 | Polished | Neutral Body Rectified.

**BLUE PULIDO 60x120 RC** G.177 | Polished | Neutral Body Rectified.