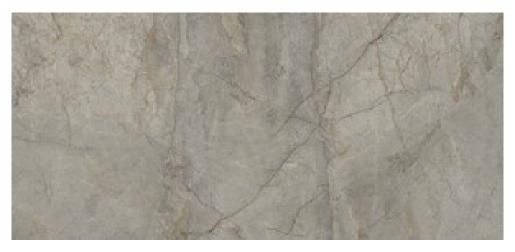

# 120x260 Rc / 48"x103"

IVORY PULIDO 120x260 RC G.199 | Polished | Coloured body Rectified.

**PEARL PULIDO 120x260 RC**G.199 | Polished | Coloured body Rectified.