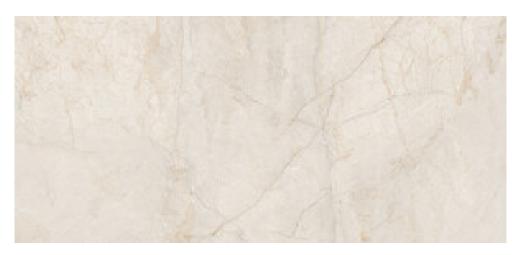

## 120x280 Rc / 48"x111"

PEARL PULIDO PREMIUM 120X280 RC G.196 | Polished | Coloured body Rectified.

IVORY PULIDO PREMIUM 120X280 RC G.196 | Polished | Coloured body Rectified.

CREAM PULIDO PREMIUM 120X280 RC G.196 | Polished | Coloured body Rectified.