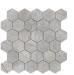

## 120x120 Rc / 48"x48"

**CREAM PULIDO 120x120 RC** G.192 | Polished | Neutral Body Rectified.

IVORY PULIDO 120x120 RC G.192 | Polished | Neutral Body Rectified.

**PEARL PULIDO 120x120 RC** G.192 | Polished | Neutral Body Rectified.