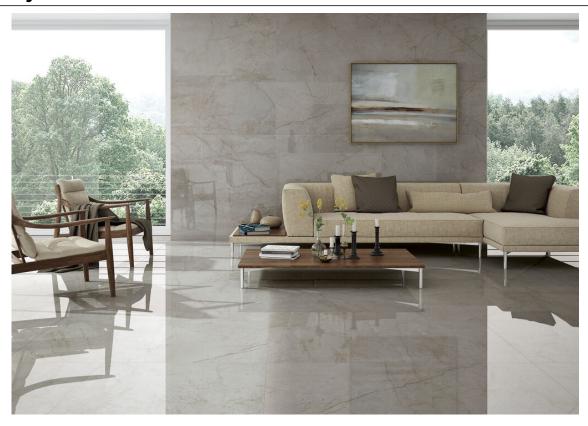

EARL PULIDO** 32,5X22,5 SP2046 | Polished |



**HEXAGON AMPLE CREAM PULIDO** 32,5X22,5 SP2046 | Polished |

**HEXAGON AMPLE IVORY PULIDO** 32,5X22,5 SP2046 | Polished |

#### 30x30 / 12"x12"



**MOSAICO PEARL PULIDO 30X30** SP2037 | Polished |



**MOSAICO IVORY PULIDO 30X30** SP2037 | Polished |



**MOSAICO IVORY PULIDO 30X30** SP2037 | Polished |



**MOSAICO CREAM PULIDO 30X30** SP2037 | Polished |



MOSAICO PEARL PULIDO 30X30 SP2037 | Polished |

## 26x27 / 11"x11"



**HEXAGON IVORY PULIDO 26X27** 

SP2051 | Polished |



**HEXAGON CREAM PULIDO 26X27** 

SP2051 | Polished |



**HEXAGON PEARL PULIDO 26X27** SP2051 | Polished |



# **Technical Step**

#### Porcelain Tiles





**RODAPIÉ 10X120 PULIDO** | 120X120 / 48"x48"

**RODAPIÉ 10X60 PULIDO** | 60X120 / 24"x48"



# Gallery