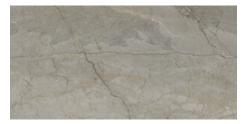

# 120x260 Rc / 48"x103"

IVORY PULIDO 120x260 RC G.199 | Polished | Coloured body Rectified.

**PEARL PULIDO 120x260 RC**G.199 | Polished | Coloured body Rectified.