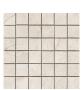

## 120x120 Rc / 48"x48"

**CREAM PULIDO 120x120 RC** G.192 | Polished | Neutral Body Rectified.

IVORY PULIDO 120x120 RC G.192 | Polished | Neutral Body Rectified.

**PEARL PULIDO 120x120 RC** G.192 | Polished | Neutral Body Rectified.

#### 60x120 Rc / 24"x48"

**CREAM PULIDO 60x120 RC** G.177 | Polished | Neutral Body Rectified.

IVORY PULIDO 60x120 RC G.177 | Polished | Neutral Body Rectified.

**PEARL PULIDO 60x120 RC**G.177 | Polished | Neutral Body Rectified.