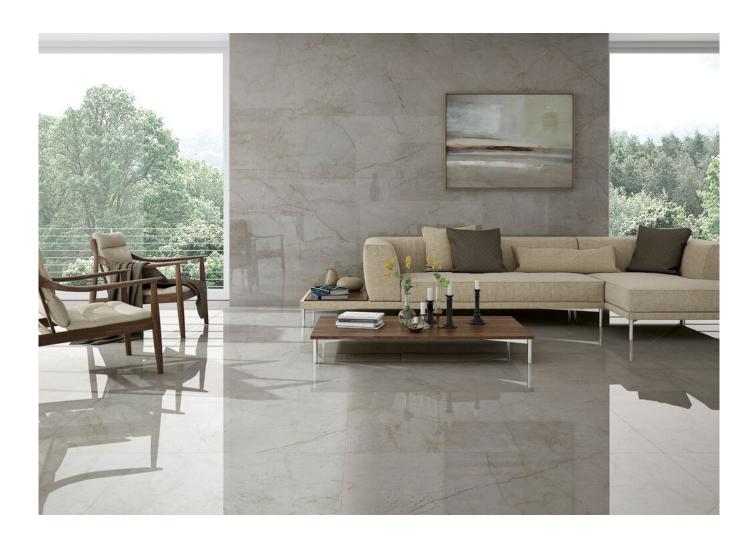

# Series **Egeo**

120x280 RC / 48"x111" 120x260 RC / 48"x103" 120x120 RC / 48"x48" 60x120 RC / 24"x48"

# Gallery