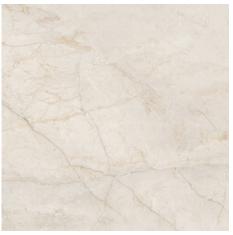

#### 60x120 Rc / 24"x48"

**CREAM PULIDO 60x120 RC** G.177 | Polished | Neutral Body Rectified.

IVORY PULIDO 60x120 RC G.177 | Polished | Neutral Body Rectified.

**PEARL PULIDO 60x120 RC**G.177 | Polished | Neutral Body Rectified.