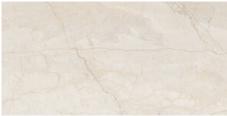

## 120x280 Rc / 48"x111"

PEARL PULIDO PREMIUM 120X280 RC G.196 | Polished | Coloured body Rectified.

IVORY PULIDO PREMIUM 120X280 RC G.196 | Polished | Coloured body Rectified.

CREAM PULIDO PREMIUM 120X280 RC G.196 | Polished | Coloured body Rectified.