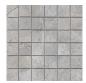

#### 30x30 / 12"x12"

**MOSAICO PEARL PULIDO 30X30** SP2037 | Polished |

**MOSAICO IVORY PULIDO 30X30** SP2037 | Polished |

**MOSAICO IVORY PULIDO 30X30** SP2037 | Polished |

**MOSAICO CREAM PULIDO 30X30** SP2037 | Polished |

MOSAICO PEARL PULIDO 30X30 SP2037 | Polished |