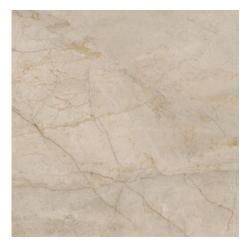

## 120x120 Rc / 48"x48"

**CREAM PULIDO 120x120 RC** G.192 | Polished | Neutral Body Rectified.

IVORY PULIDO 120x120 RC G.192 | Polished | Neutral Body Rectified.

**PEARL PULIDO 120x120 RC** G.192 | Polished | Neutral Body Rectified.