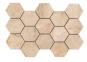

### 32,5x22,5 /

**HEXAGON AMPLE PEARL PULIDO** 32,5X22,5 SP2046 | Polished |

**HEXAGON AMPLE CREAM PULIDO** 32,5X22,5 SP2046 | Polished |

**HEXAGON AMPLE IVORY PULIDO** 32,5X22,5 SP2046 | Polished |

## 26x27 / 11"x11"

**HEXAGON IVORY PULIDO 26X27** 

SP2051 | Polished |

**HEXAGON CREAM PULIDO 26X27** 

SP2051 | Polished |

**HEXAGON PEARL PULIDO 26X27** SP2051 | Polished |