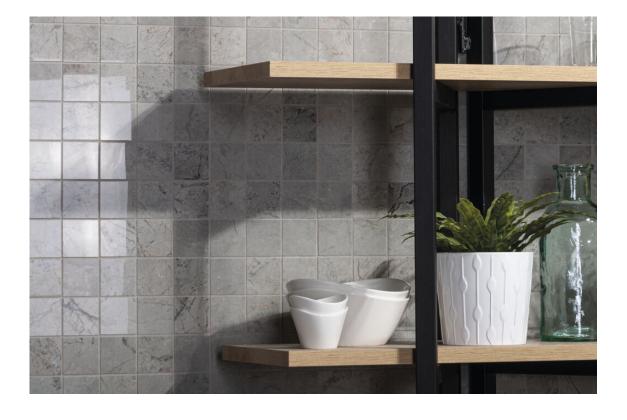

#### 30x30 / 12"x12"

**MOSAICO PEARL PULIDO 30X30** SP2037 | Polished |

**MOSAICO IVORY PULIDO 30X30** SP2037 | Polished |

**MOSAICO IVORY PULIDO 30X30** SP2037 | Polished |

**MOSAICO CREAM PULIDO 30X30** SP2037 | Polished |

MOSAICO PEARL PULIDO 30X30 SP2037 | Polished |

## 26x27 / 11"x11"

**HEXAGON IVORY PULIDO 26X27** 

SP2051 | Polished |

**HEXAGON CREAM PULIDO 26X27** 

SP2051 | Polished |

**HEXAGON PEARL PULIDO 26X27** SP2051 | Polished |