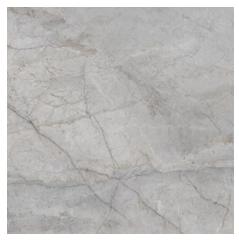

# 120x260 Rc / 48"x103"

IVORY PULIDO 120x260 RC G.199 | Polished | Coloured body Rectified.

**PEARL PULIDO 120x260 RC**G.199 | Polished | Coloured body Rectified.