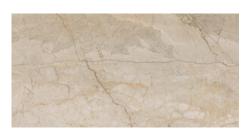

## 120x120 Rc / 48"x48"

**CREAM PULIDO 120x120 RC** G.192 | Polished | Neutral Body Rectified.

IVORY PULIDO 120x120 RC G.192 | Polished | Neutral Body Rectified.

**PEARL PULIDO 120x120 RC** G.192 | Polished | Neutral Body Rectified.

#### 60x120 Rc / 24"x48"

**CREAM PULIDO 60x120 RC** G.177 | Polished | Neutral Body Rectified.

IVORY PULIDO 60x120 RC G.177 | Polished | Neutral Body Rectified.

**PEARL PULIDO 60x120 RC**G.177 | Polished | Neutral Body Rectified.