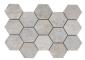

### 32,5x22,5 /

**HEXAGON AMPLE PEARL PULIDO** 32,5X22,5 SP2046 | Polished |

**HEXAGON AMPLE CREAM PULIDO** 32,5X22,5 SP2046 | Polished |

**HEXAGON AMPLE IVORY PULIDO** 32,5X22,5 SP2046 | Polished |

## 26x27 / 11"x11"

**HEXAGON IVORY PULIDO 26X27** 

SP2051 | Polished |

**HEXAGON CREAM PULIDO 26X27** 

SP2051 | Polished |

**HEXAGON PEARL PULIDO 26X27** SP2051 | Polished |