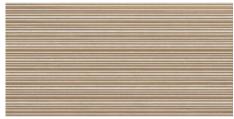

## 60x120 Xs Rc / 24"x48"

DURST MAPLE MATE 60x120 XS RC PB G.183 | MATT | White body Rectified.

**DURST OAK MATE 60x120 XS RC PB** G.183 | MATT | White body Rectified.

DURST ANTHRACITE MATE 60x120 XS RC PB G.183 | MATT | White body Rectified.