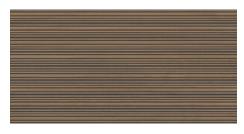

## 60x120 Xs Rc / 24"x48"

DURST MAPLE MATE 60x120 XS RC PB G.183 | MATT | White body Rectified.

**DURST OAK MATE 60x120 XS RC PB** G.183 | MATT | White body Rectified.

DURST ANTHRACITE MATE 60x120 XS RC PB G.183 | MATT | White body Rectified.