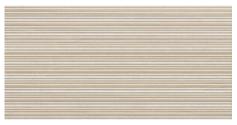

## 60x120 Xs Rc / 24"x48"

DURST MAPLE MATE 60x120 XS RC PB G.183 | MATT | White body Rectified.

**DURST OAK MATE 60x120 XS RC PB** G.183 | MATT | White body Rectified.

DURST ANTHRACITE MATE 60x120 XS RC PB G.183 | MATT | White body Rectified.