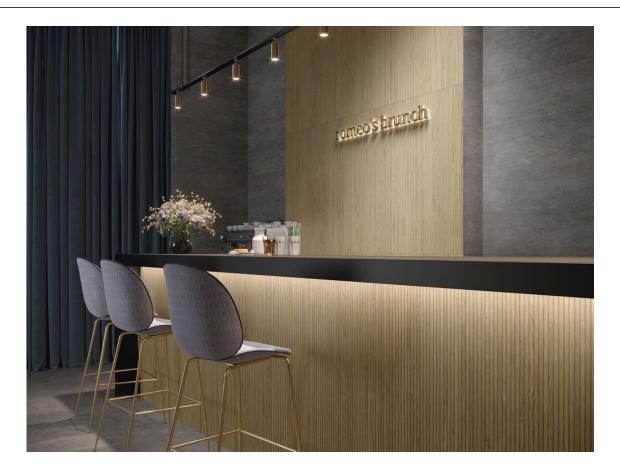

## 40x120 Rc / 16"x48"

**DASSEL ANTHRACITE MATE 40X120** G.181 | MATT | White body Rectified.

**DASSEL WALNUT MATE 40X120** G.181 | MATT | White body Rectified.

**DASSEL OAK MATE 40X120** G.181 | MATT | White body Rectified.

**DASSEL MAPLE MATE 40X120** G.181 | MATT | White body Rectified.