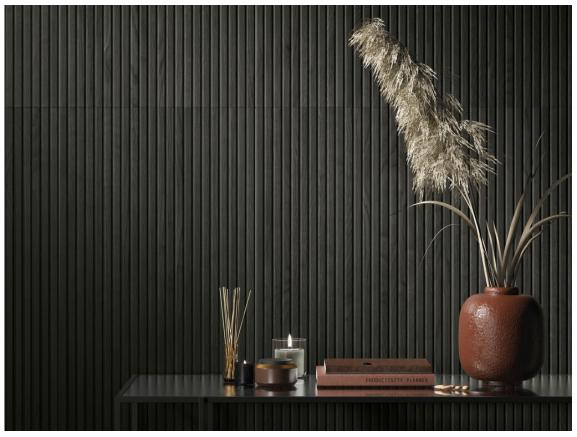

## 40x120 Rc / 16"x48"

**DASSEL ANTHRACITE MATE 40X120** G.181 | MATT | White body Rectified.

**DASSEL WALNUT MATE 40X120** G.181 | MATT | White body Rectified.

**DASSEL OAK MATE 40X120** G.181 | MATT | White body Rectified.

**DASSEL MAPLE MATE 40X120** G.181 | MATT | White body Rectified.