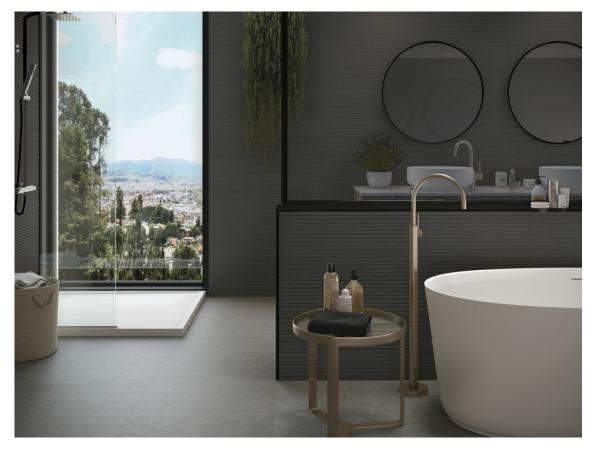

## 40x120 Rc / 16"x48"

**DASSEL ANTHRACITE MATE 40X120** G.181 | MATT | White body Rectified.

**DASSEL WALNUT MATE 40X120** G.181 | MATT | White body Rectified.

**DASSEL OAK MATE 40X120** G.181 | MATT | White body Rectified.