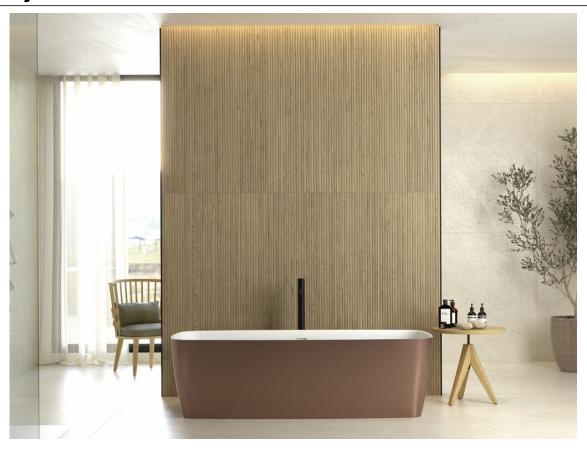

## 40x120 Rc / 16"x48"

**DASSEL ANTHRACITE MATE 40X120** G.181 | MATT | White body Rectified.

**DASSEL WALNUT MATE 40X120** G.181 | MATT | White body Rectified.

**DASSEL OAK MATE 40X120** G.181 | MATT | White body Rectified.