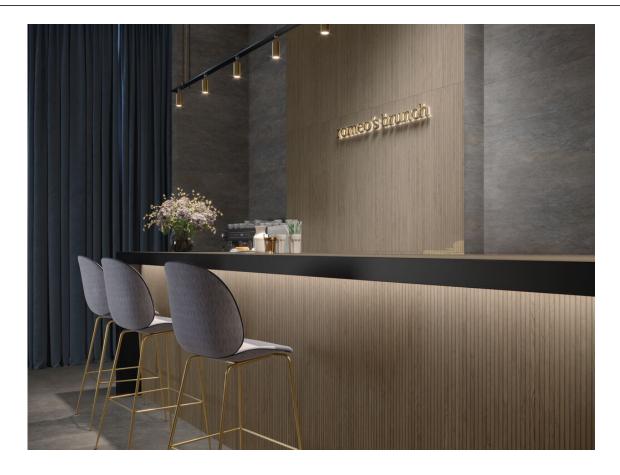

## 40x120 Rc / 16"x48"

**DASSEL ANTHRACITE MATE 40X120** G.181 | MATT | White body Rectified.

**DASSEL WALNUT MATE 40X120** G.181 | MATT | White body Rectified.

**DASSEL OAK MATE 40X120** G.181 | MATT | White body Rectified.

**DASSEL MAPLE MATE 40X120** G.181 | MATT | White body Rectified.