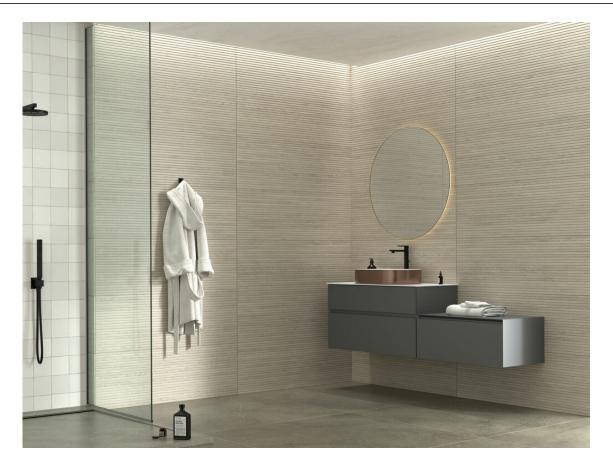

## Series Dassel

40x120 RC /16"x48"



Ctra. Vila-real Km. 10 - 12200 Onda. Castellón. Apdo. Correos N°350 CP\_12540 - Vilar-real. Castellón. ITel./Phone +34 964 506 696 - Fax +34 964 521 593. email: cifre@cifreceramica.com www.cifreceramica.com



## 40x120 Rc / 16"x48"



**DASSEL ANTHRACITE MATE 40X120** G.181 | MATT | White body Rectified.



**DASSEL WALNUT MATE 40X120** G.181 | MATT | White body Rectified.



**DASSEL OAK MATE 40X120** G.181 | MATT | White body Rectified.



**DASSEL MAPLE MATE 40X120** G.181 | MATT | White body Rectified.



## Gallery





The results shown represent an indicative approximation. This document does not constitute a contractual relationship. To place orders or check product availability, please contact the company.