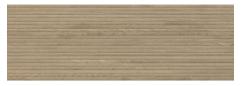

## 40x120 Rc / 16"x48"

**DASSEL ANTHRACITE MATE 40X120** G.181 | MATT | White body Rectified.

**DASSEL WALNUT MATE 40X120** G.181 | MATT | White body Rectified.

**DASSEL OAK MATE 40X120** G.181 | MATT | White body Rectified.

**DASSEL MAPLE MATE 40X120** G.181 | MATT | White body Rectified.