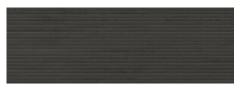

## 40x120 Rc / 16"x48"

**DASSEL ANTHRACITE MATE 40X120** G.181 | MATT | White body Rectified.

**DASSEL WALNUT MATE 40X120** G.181 | MATT | White body Rectified.

**DASSEL OAK MATE 40X120** G.181 | MATT | White body Rectified.