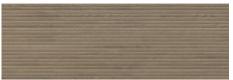

## 40x120 Rc / 16"x48"

**DASSEL ANTHRACITE MATE 40X120** G.181 | MATT | White body Rectified.

**DASSEL WALNUT MATE 40X120** G.181 | MATT | White body Rectified.

**DASSEL OAK MATE 40X120** G.181 | MATT | White body Rectified.