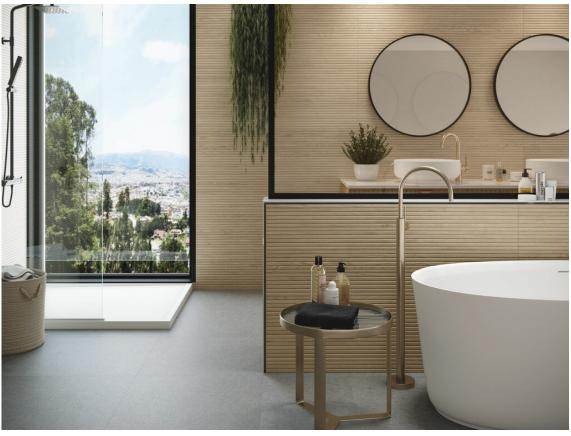

## 40x120 Rc / 16"x48"

**DASSEL ANTHRACITE MATE 40X120** G.181 | MATT | White body Rectified.

**DASSEL WALNUT MATE 40X120** G.181 | MATT | White body Rectified.

**DASSEL OAK MATE 40X120** G.181 | MATT | White body Rectified.

**DASSEL MAPLE MATE 40X120** G.181 | MATT | White body Rectified.