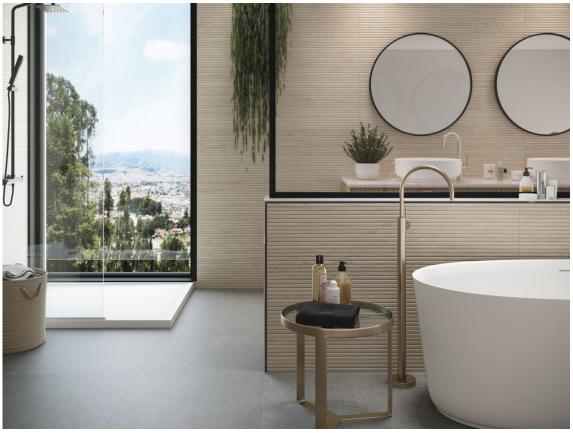

## 40x120 Rc / 16"x48"

**DASSEL ANTHRACITE MATE 40X120** G.181 | MATT | White body Rectified.

**DASSEL WALNUT MATE 40X120** G.181 | MATT | White body Rectified.

**DASSEL OAK MATE 40X120** G.181 | MATT | White body Rectified.

**DASSEL MAPLE MATE 40X120** G.181 | MATT | White body Rectified.