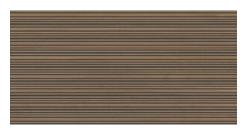

## 60x120 Xs Rc / 24"x48"

MAPLE MATE 60x120 XS RC PB G.183 | MATT | White body Rectified.

**OAK MATE 60x120 XS RC PB** G.183 | MATT | White body Rectified.

ANTHRACITE MATE 60x120 XS RC PB G.183 | MATT | White body Rectified.