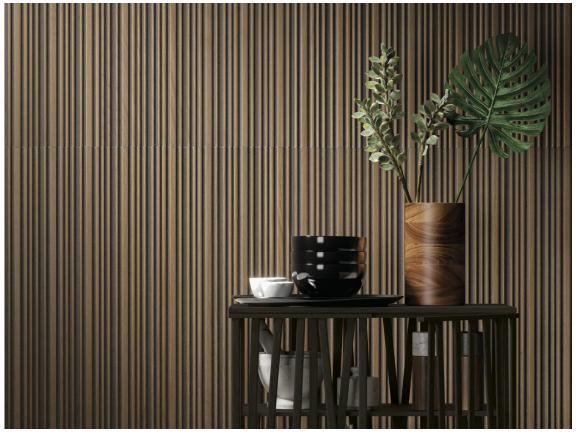

## 60x120 Xs Rc / 24"x48"

MAPLE MATE 60x120 XS RC PB G.183 | MATT | White body Rectified.

**OAK MATE 60x120 XS RC PB** G.183 | MATT | White body Rectified.

ANTHRACITE MATE 60x120 XS RC PB G.183 | MATT | White body Rectified.

## Gallery

The results shown represent an indicative approximation. This document does not constitute a contractual relationship. To place orders or check product availability, please contact the company.