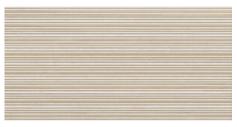

## 60x120 Xs Rc / 24"x48"

MAPLE MATE 60x120 XS RC PB G.183 | MATT | White body Rectified.

**OAK MATE 60x120 XS RC PB** G.183 | MATT | White body Rectified.

ANTHRACITE MATE 60x120 XS RC PB G.183 | MATT | White body Rectified.