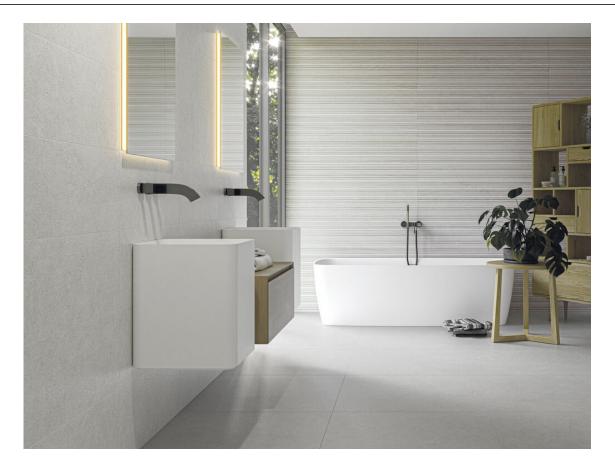

## 60x120 Xs Rc / 24"x48"

MAPLE MATE 60x120 XS RC PB G.183 | MATT | White body Rectified.

**OAK MATE 60x120 XS RC PB** G.183 | MATT | White body Rectified.

ANTHRACITE MATE 60x120 XS RC PB G.183 | MATT | White body Rectified.

## Gallery

The results shown represent an indicative approximation. This document does not constitute a contractual relationship. To place orders or check product availability, please contact the company.