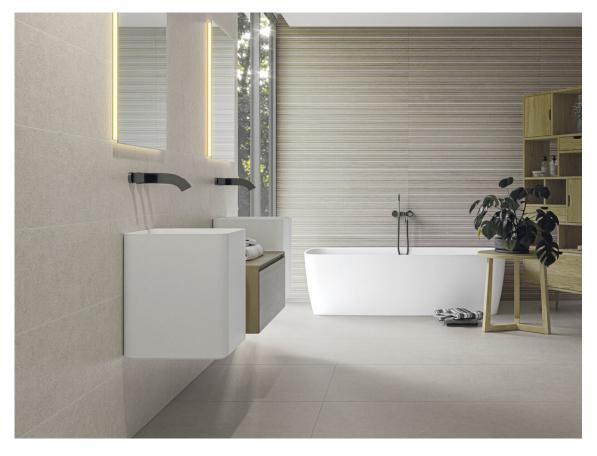

## 60x120 Xs Rc / 24"x48"

MAPLE MATE 60x120 XS RC PB G.183 | MATT | White body Rectified.

**OAK MATE 60x120 XS RC PB** G.183 | MATT | White body Rectified.

ANTHRACITE MATE 60x120 XS RC PB G.183 | MATT | White body Rectified.

## Gallery

The results shown represent an indicative approximation. This document does not constitute a contractual relationship. To place orders or check product availability, please contact the company.