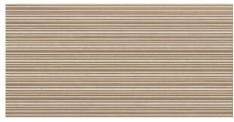

## 60x120 Xs Rc / 24"x48"

MAPLE MATE 60x120 XS RC PB G.183 | MATT | White body Rectified.

**OAK MATE 60x120 XS RC PB** G.183 | MATT | White body Rectified.

ANTHRACITE MATE 60x120 XS RC PB G.183 | MATT | White body Rectified.