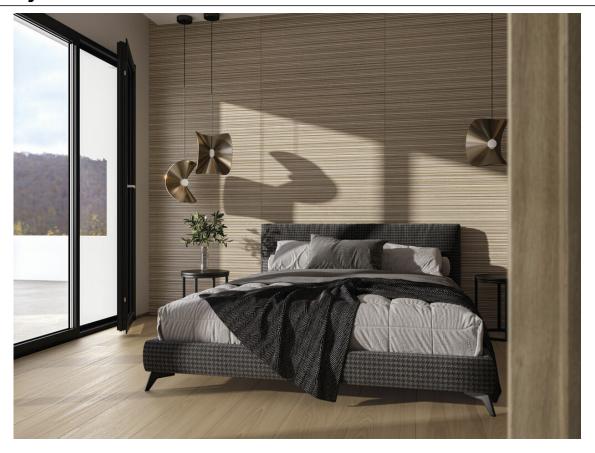

## 60x120 Xs Rc / 24"x48"

MAPLE MATE 60x120 XS RC PB G.183 | MATT | White body Rectified.

**OAK MATE 60x120 XS RC PB** G.183 | MATT | White body Rectified.

ANTHRACITE MATE 60x120 XS RC PB G.183 | MATT | White body Rectified.

## Gallery

The results shown represent an indicative approximation. This document does not constitute a contractual relationship. To place orders or check product availability, please contact the company.