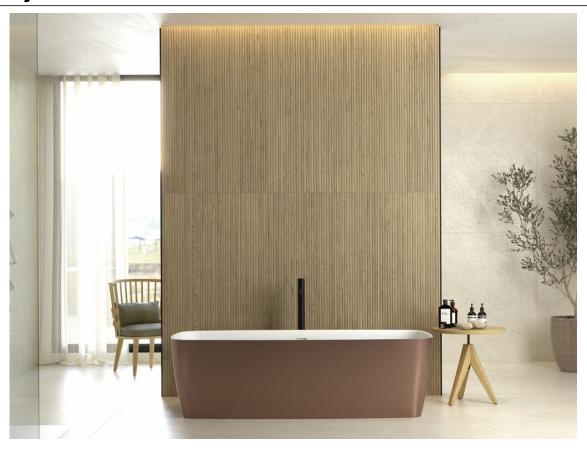

## 40x120 Rc / 16"x48"

**ANTHRACITE MATE 40X120** G.181 | MATT | White body Rectified.

**WALNUT MATE 40X120** G.181 | MATT | White body Rectified.

OAK MATE 40X120 G.181 | MATT | White body Rectified.

MAPLE MATE 40X120 G.181 | MATT | White body Rectified.

## Gallery

The results shown represent an indicative approximation. This document does not constitute a contractual relationship. To place orders or check product availability, please contact the company.