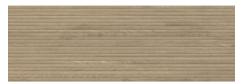

## 40x120 Rc / 16"x48"

**ANTHRACITE MATE 40X120** G.181 | MATT | White body Rectified.

**WALNUT MATE 40X120** G.181 | MATT | White body Rectified.

OAK MATE 40X120 G.181 | MATT | White body Rectified.

MAPLE MATE 40X120 G.181 | MATT | White body Rectified.