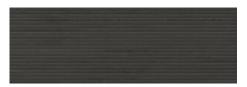

## 40x120 Rc / 16"x48"

**ANTHRACITE MATE 40X120** G.181 | MATT | White body Rectified.

**WALNUT MATE 40X120** G.181 | MATT | White body Rectified.

OAK MATE 40X120 G.181 | MATT | White body Rectified.

MAPLE MATE 40X120 G.181 | MATT | White body Rectified.