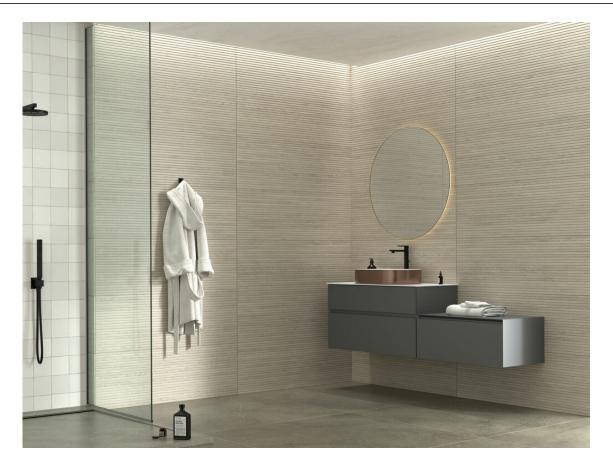

## 40x120 Rc / 16"x48"

**ANTHRACITE MATE 40X120** G.181 | MATT | White body Rectified.

**WALNUT MATE 40X120** G.181 | MATT | White body Rectified.

OAK MATE 40X120 G.181 | MATT | White body Rectified.

MAPLE MATE 40X120 G.181 | MATT | White body Rectified.

## Gallery

The results shown represent an indicative approximation. This document does not constitute a contractual relationship. To place orders or check product availability, please contact the company.