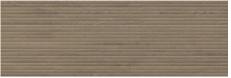

## 40x120 Rc / 16"x48"

**ANTHRACITE MATE 40X120** G.181 | MATT | White body Rectified.

**WALNUT MATE 40X120** G.181 | MATT | White body Rectified.

OAK MATE 40X120 G.181 | MATT | White body Rectified.

MAPLE MATE 40X120 G.181 | MATT | White body Rectified.