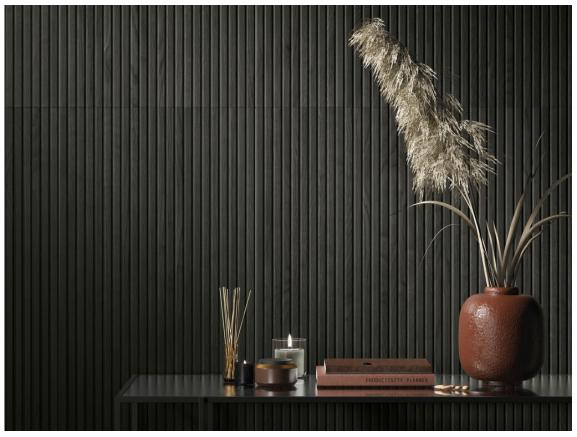

## 40x120 Rc / 16"x48"

**ANTHRACITE MATE 40X120** G.181 | MATT | White body Rectified.

**WALNUT MATE 40X120** G.181 | MATT | White body Rectified.

OAK MATE 40X120 G.181 | MATT | White body Rectified.

MAPLE MATE 40X120 G.181 | MATT | White body Rectified.

## Gallery

The results shown represent an indicative approximation. This document does not constitute a contractual relationship. To place orders or check product availability, please contact the company.