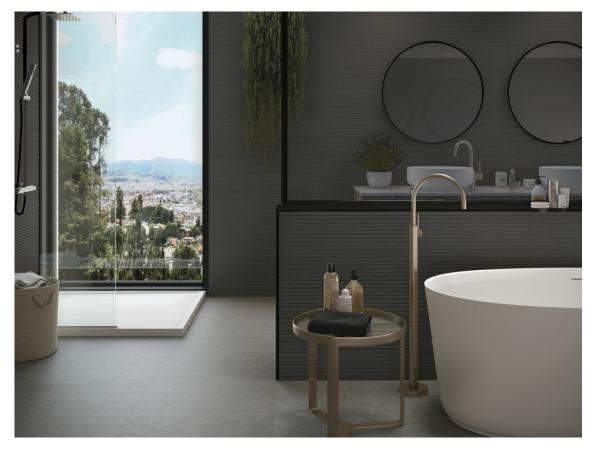

## 40x120 Rc / 16"x48"

**ANTHRACITE MATE 40X120** G.181 | MATT | White body Rectified.

**WALNUT MATE 40X120** G.181 | MATT | White body Rectified.

OAK MATE 40X120 G.181 | MATT | White body Rectified.

MAPLE MATE 40X120 G.181 | MATT | White body Rectified.

## Gallery

The results shown represent an indicative approximation. This document does not constitute a contractual relationship. To place orders or check product availability, please contact the company.