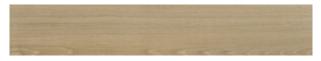

### 30x180 SI Rc / 12"x71"

**CAILA OAK MATE 30x180 SL RC** G.186 | MATT | Neutral Body Rectified.

CAILA MAPLE MATE 30x180 SL RC G.186 | MATT | Neutral Body Rectified.

CAILA NATURE MATE 30x180 SL RC G.186 | MATT | Neutral Body Rectified.

## 20x120 SI Rc / 8"x48"

**CAILA MAPLE MATE 20x120 SL RC** G.100 | MATT | Neutral Body Rectified.

**CAILA OAK MATE 20x120 SL RC** G.100 | MATT | Neutral Body Rectified.

CAILA NATURE MATE 20x120 SL RC G.100 | MATT | Neutral Body Rectified.