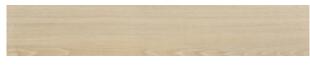

### 30x180 SI Rc / 12"x71"

**CAILA OAK MATE 30x180 SL RC** G.186 | MATT | Neutral Body Rectified.

CAILA MAPLE MATE 30x180 SL RC G.186 | MATT | Neutral Body Rectified.

CAILA NATURE MATE 30x180 SL RC G.186 | MATT | Neutral Body Rectified.

## 20x120 SI Rc / 8"x48"

**CAILA MAPLE MATE 20x120 SL RC** G.100 | MATT | Neutral Body Rectified.

**CAILA OAK MATE 20x120 SL RC** G.100 | MATT | Neutral Body Rectified.

CAILA NATURE MATE 20x120 SL RC G.100 | MATT | Neutral Body Rectified.