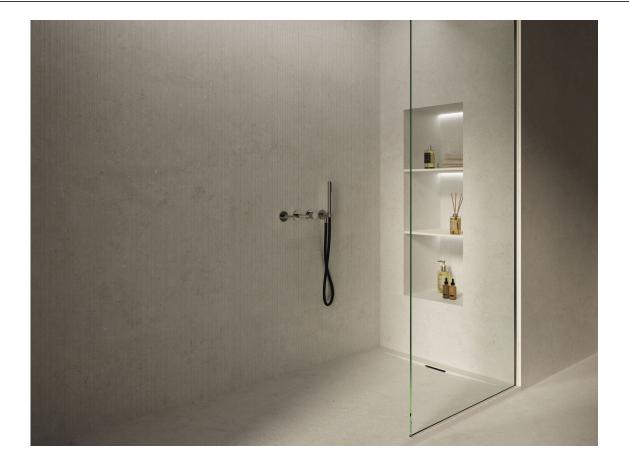

# Series Cronos

160x160 RC / 63"x63" 120x280 RC / 48"x111" 120x120 SL RC / 48"x48" 90x90 SL RC / 36"x36" 75x150 SL RC / 30"x59" 60x120 SL RC / 24"x48" 60x120 RC MAX / 24"x48" 60x120 20MM / 24"x48" 60x60 SL RC / 24"x24" 60x60 20MM / 24"x24" 40x120 RC / 16"x48" 30x60 SL RC / 12"x24"