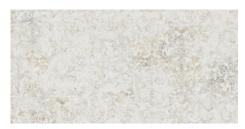

## 120x120 SI Rc / 48"x48"

**CREAM MATE 120x120 SL RC** G.201 | MATT | Neutral Body Rectified.

**PEARL MATE 120x120 SL RC** G.201 | MATT | Neutral Body Rectified.

IVORY MATE 120x120 SL RC G.201 | MATT | Neutral Body Rectified.

#### 90x90 SI Rc / 36"x36"

**CREAM MATE 90X90 SL RC** G.1092 | MATT | Neutral Body Rectified.

**PEARL MATE 90X90 SL RC** G.1092 | MATT | Neutral Body Rectified.

IVORY MATE 90X90 SL RC G.1092 | MATT | Neutral Body Rectified.