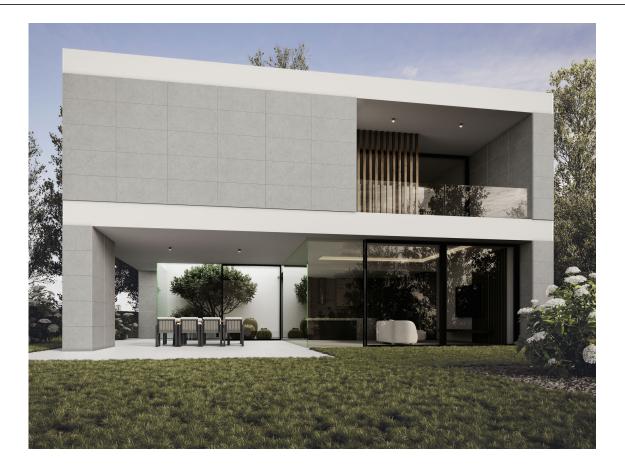

# Series Cronos

160x160 RC / 63"x63" 120x280 RC / 48"x111" 120x120 SL RC / 48"x48" 90x90 SL RC / 36"x36" 75x150 SL RC / 30"x59" 60x120 SL RC / 24"x48" 60x120 RC MAX / 24"x48" 60x120 20MM / 24"x48" 60x60 SL RC / 24"x24" 60x60 20MM / 24"x24" 40x120 RC / 16"x48" 30x60 SL RC / 12"x24"