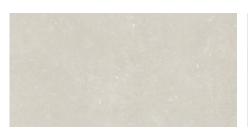

**PEAK CREAM MATE 60x120 SL RC** G.1094 | MATT | Neutral Body Rectified.

PEAK PEARL MATE 60x120 SL RC G.1094 | MATT | Neutral Body Rectified.

**PEAK IVORY MATE 60x120 SL RC** G.1094 | MATT | Neutral Body Rectified.

POMPEI IVORY MATE 60x120 SL RC G.1094 | MATT | Neutral Body Rectified.

POMPEI PEARL MATE 60x120 SL RC G.1094 | MATT | Neutral Body Rectified.

CREAM MATE 60x120 SL RC ANTISLIP G.5093 | MATT | Neutral Body Rectified.

PEARL MATE 60x120 SL RC ANTISLIP G.5093 | MATT | Neutral Body Rectified.

IVORY MATE 60x120 SL RC ANTISLIP G.5093 | MATT | Neutral Body Rectified.

#### 60x120 20mm / 24"x48"

CREAM MATE 60X120 RC 20MM ANTISLIP G.5085 | MATT | Neutral Body Rectified.

PEARL MATE 60X120 RC 20MM ANTISLIP G.5085 | MATT | Neutral Body Rectified.

IVORY MATE 60X120 RC 20MM ANTISLIP G.5085 | MATT | Neutral Body Rectified.

#### 60x60 20mm / 24"x24"

CREAM MATE 60X60 RC 20MM ANTISLIP G.5083 | MATT | Neutral Body Rectified.

PEARL MATE 60X60 RC 20MM ANTISLIP G.5083 | MATT | Neutral Body Rectified.

IVORY MATE 60X60 RC 20MM ANTISLIP G.5083 | MATT | Neutral Body Rectified.