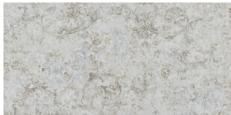

## 120x120 SI Rc / 48"x48"

**CREAM MATE 120x120 SL RC** G.201 | MATT | Neutral Body Rectified.

**PEARL MATE 120x120 SL RC** G.201 | MATT | Neutral Body Rectified.

IVORY MATE 120x120 SL RC G.201 | MATT | Neutral Body Rectified.

#### 90x90 SI Rc / 36"x36"

**CREAM MATE 90X90 SL RC** G.1092 | MATT | Neutral Body Rectified.

**PEARL MATE 90X90 SL RC** G.1092 | MATT | Neutral Body Rectified.

IVORY MATE 90X90 SL RC G.1092 | MATT | Neutral Body Rectified.