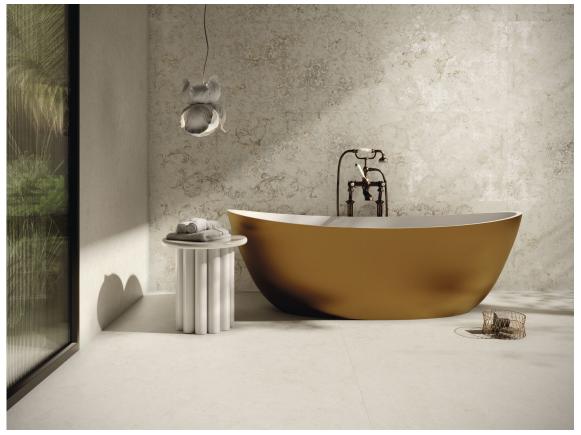

# Series Cronos

160x160 RC / 63"x63" 120x280 RC / 48"x111" 120x120 SL RC / 48"x48" 90x90 SL RC / 36"x36" 75x150 SL RC / 30"x59" 60x120 SL RC / 24"x48" 60x120 RC MAX / 24"x48" 60x120 20MM / 24"x48" 60x60 SL RC / 24"x24" 60x60 20MM / 24"x24" 40x120 RC / 16"x48" 30x60 SL RC / 12"x24"