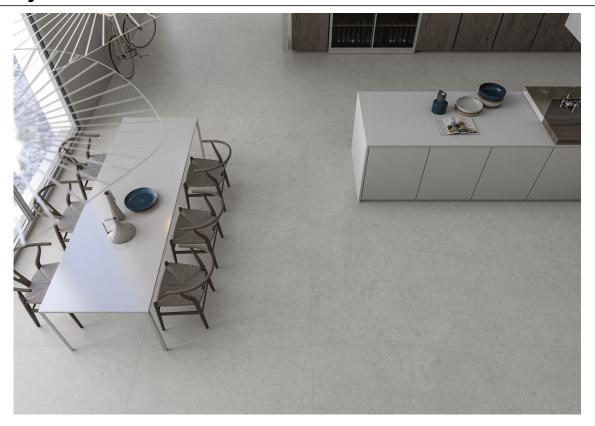

ctified.





LAJA CREAM MATE 40x120 RC G.181 | MATT | White body Rectified.



**LAJA PEARL MATE 40x120 RC** G.181 | MATT | White body Rectified.



**LAJA IVORY MATE 40x120 RC** G.181 | MATT | White body Rectified.

#### 30x60 SI Rc / 12"x24"



CREAM MATE 30X60 SL RC G.1078 | MATT | Neutral Body Rectified.



PEARL MATE 30X60 SL RC G.1078 | MATT | Neutral Body Rectified.



IVORY MATE 30X60 SL RC G.1078 | MATT | Neutral Body Rectified.



## **Technical Step**

#### Porcelain Tiles









**RODAPIÉ 10X60** | 60X120 / 24"x48"

**RODAPIÉ 10X160 MATE** | 160X160 / 63"x63"

**PELDAÑO ROMO 60X120** | 60X120 / 24"x48"

**PELDAÑO ANGULO ROMO 60X120** | 60X120 / 24"x48"





PELDAÑO GRADONE RECTO 60X120 | 60X120 / 24"x48"

PELDAÑO ANGULO GRADONE RECTO 60X120 | 60X120 / 24"x48"



## Gallery