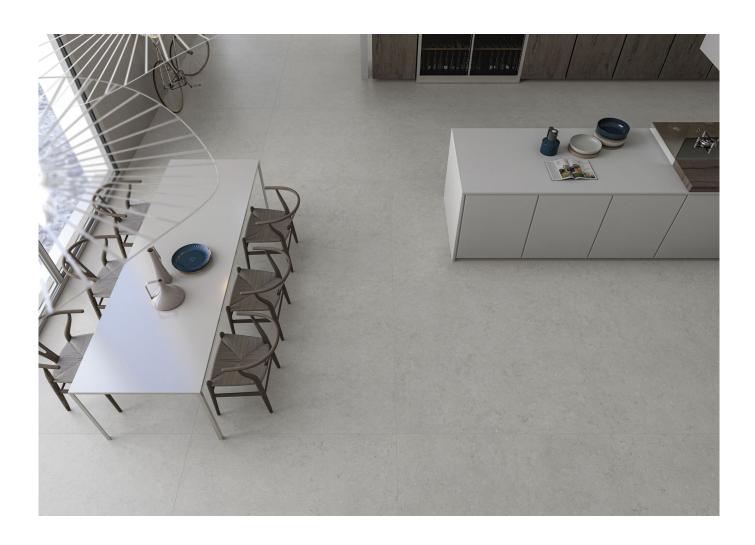

# Series Cronos

160x160 RC / 63"x63" 120x280 RC / 48"x111" 120x120 SL RC / 48"x48" 90x90 SL RC / 36"x36" 75x150 SL RC / 30"x59" 60x120 SL RC / 24"x48" 60x120 RC MAX / 24"x48" 60x120 20MM / 24"x48" 60x60 SL RC / 24"x24" 60x60 20MM / 24"x24" 40x120 RC / 16"x48" 30x60 SL RC / 12"x24"

## 160x160 Rc / 63"x63"

CREAM MATE 160x160 SL RC G.203 | MATT | Neutral Body Rectified.

IVORY MATE 160X160 RC G.203 | MATT | Neutral Body Rectified.

PEARL MATE 160x160 SL RC G.203 | MATT | Neutral Body Rectified.

## 120x280 Rc / 48"x111"

**CREAM MATE 120X280 RC** G.195 | MATT | Coloured body Rectified.

**PEARL MATE 120X280 RC** G.195 | MATT | Coloured body Rectified.

IVORY MATE 120X280 RC G.195 | MATT | Coloured body Rectified.

## 120x120 SI Rc / 48"x48"

**CREAM MATE 120x120 SL RC** G.201 | MATT | Neutral Body Rectified.

**PEARL MATE 120x120 SL RC** G.201 | MATT | Neutral Body Rectified.

IVORY MATE 120x120 SL RC G.201 | MATT | Neutral Body Rectified.