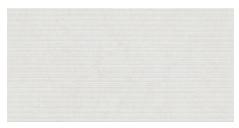

#### 60x120 SI Rc / 24"x48"

**CREAM MATE 60x120 SL RC** G.1093 | MATT | Neutral Body Rectified.

**PEARL MATE 60x120 SL RC** G.1093 | MATT | Neutral Body Rectified.

IVORY MATE 60x120 SL RC G.1093 | MATT | Neutral Body Rectified.

**PEAK CREAM MATE 60x120 SL RC** G.1094 | MATT | Neutral Body Rectified.

PEAK PEARL MATE 60x120 SL RC G.1094 | MATT | Neutral Body Rectified.

**PEAK IVORY MATE 60x120 SL RC** G.1094 | MATT | Neutral Body Rectified.