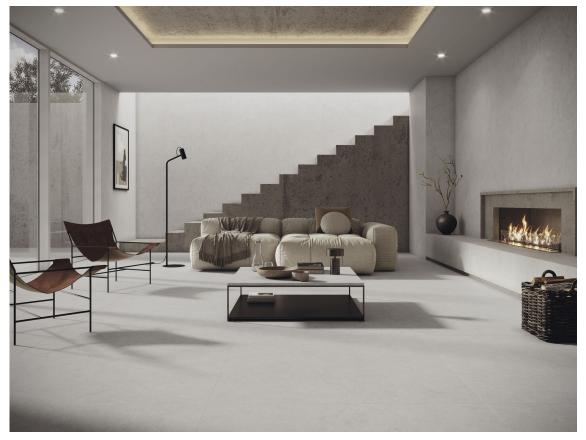

# Series Cronos

160x160 RC / 63"x63" 120x280 RC / 48"x111" 120x120 SL RC / 48"x48" 90x90 SL RC / 36"x36" 75x150 SL RC / 30"x59" 60x120 SL RC / 24"x48" 60x120 RC MAX / 24"x48" 60x120 20MM / 24"x48" 60x60 SL RC / 24"x24" 60x60 20MM / 24"x24" 40x120 RC / 16"x48" 30x60 SL RC / 12"x24"