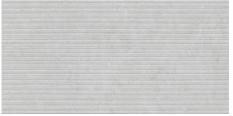

#### 60x120 SI Rc / 24"x48"

**CREAM MATE 60x120 SL RC** G.1093 | MATT | Neutral Body Rectified.

**PEARL MATE 60x120 SL RC** G.1093 | MATT | Neutral Body Rectified.

IVORY MATE 60x120 SL RC G.1093 | MATT | Neutral Body Rectified.

**PEAK CREAM MATE 60x120 SL RC** G.1094 | MATT | Neutral Body Rectified.

PEAK PEARL MATE 60x120 SL RC G.1094 | MATT | Neutral Body Rectified.

**PEAK IVORY MATE 60x120 SL RC** G.1094 | MATT | Neutral Body Rectified.