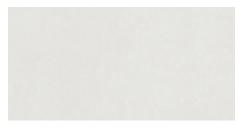

## 120x280 Rc / 48"x111"

**CREAM MATE 120X280 RC** G.195 | MATT | Coloured body Rectified.

**PEARL MATE 120X280 RC** G.195 | MATT | Coloured body Rectified.

IVORY MATE 120X280 RC G.195 | MATT | Coloured body Rectified.

## 60x120 Rc Max / 24"x48"

MAX CREAM MATE 60X120 RC MAX G.5089 | MATT | Coloured body Rectified.

MAX PEARL MATE 60X120 RC MAX G.5089 | MATT | Coloured body Rectified.

MAX IVORY MATE 60X120 RC MAX G.5089 | MATT | Coloured body Rectified.

#### 40x120 Rc / 16"x48"

**CREAM MATE 40x120 RC** G.180 | MATT | White body Rectified.

PEARL MATE 40x120 RC G.180 | MATT | White body Rectified.

IVORY MATE 40x120 RC G.180 | MATT | White body Rectified.

LAJA CREAM MATE 40x120 RC G.181 | MATT | White body Rectified.