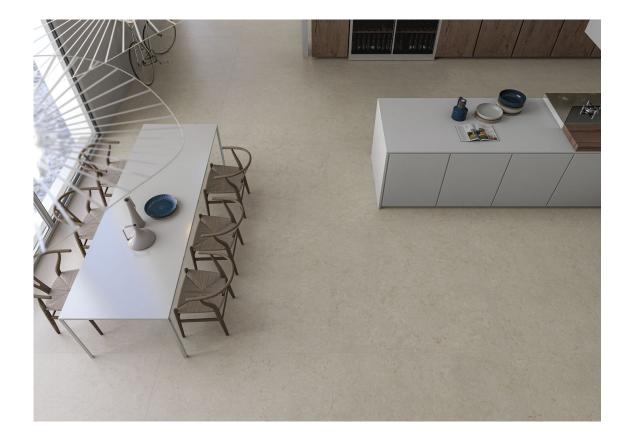

ified.





LAJA CREAM MATE 40x120 RC G.181 | MATT | White body Rectified.



**LAJA PEARL MATE 40x120 RC** G.181 | MATT | White body Rectified.



**LAJA IVORY MATE 40x120 RC** G.181 | MATT | White body Rectified.

#### 30x60 SI Rc / 12"x24"



CREAM MATE 30X60 SL RC G.1078 | MATT | Neutral Body Rectified.



PEARL MATE 30X60 SL RC G.1078 | MATT | Neutral Body Rectified.



IVORY MATE 30X60 SL RC G.1078 | MATT | Neutral Body Rectified.



## **Technical Step**

#### Porcelain Tiles









**RODAPIÉ 10X60** | 60X120 / 24"x48"

**RODAPIÉ 10X160 MATE** | 160X160 / 63"x63"

**PELDAÑO ROMO 60X120** | 60X120 / 24"x48"

**PELDAÑO ANGULO ROMO 60X120** | 60X120 / 24"x48"





PELDAÑO GRADONE RECTO 60X120 | 60X120 / 24"x48"

PELDAÑO ANGULO GRADONE RECTO 60X120 | 60X120 / 24"x48"



## Gallery