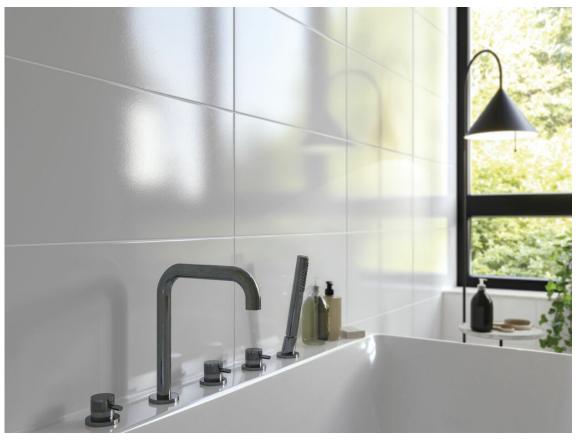

280 RC G.195 | MATT | Coloured body Rectified.



### 120x260 Rc / 48"x103"



**XLIFE WHITE MATE 120X260 RC** G.198 | MATT | Coloured body Rectified.

#### 30x60 Pr /12"x24"



**BLANCO BRILLO 20x30** 

G,21 | GLOSSY | Red body



25x50 /10"x20" **BLANCO BRILLO 25X50 BLANCO MATE 25X50** G.24 | GLOSSY | Red body G.24 | MATT | Red body 25x40 / 10"x16" **BLANCO BRILLO 25x40 BLANCO ONDULADO BRILLO 25x40 BLANCO MATE 25x40** G.22 | MATT | Red body G.22 | GLOSSY | Red body G.22 | GLOSSY | Red body 20x50 / 8"x20" **BLANCO MATE 20x50 BLANCO BRILLO 20x50** G.27 | MATT | Red body G.27 | GLOSSY | Red body 20x30 / 8"x12"

**BLANCO MATE 20x30** 

G,21 | MATT | Red body



10x10 / 4"x4"

**BLANCO MATE 10x10** G.59 | MATT | White body BLANCO BRILLO 10x10 G.59 | GLOSSY | White body



## Gallery