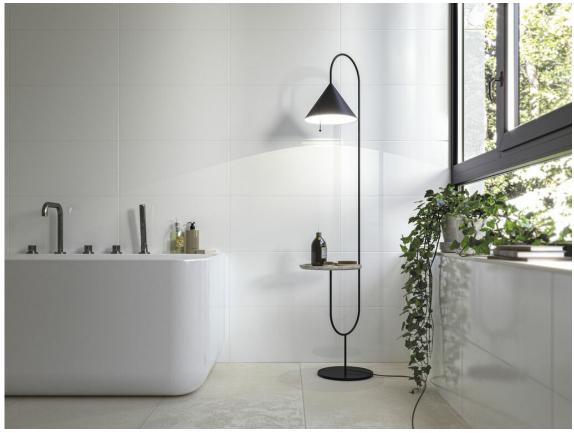

# Series **Blanco**

120x280 RC / 48"x111" 120x260 RC / 48"x103" 30x60 PR / 12"x24" 25x50 / 10"x20" 25x40 / 10"x16" 20x50 / 8"x20" 20x30 / 8"x12" 10x10 / 4"x4"

### 120x280 Rc / 48"x111"

XLIFE WHITE MATE 120X280 RC G.195 | MATT | Coloured body Rectified.

### 120x260 Rc / 48"x103"

**XLIFE WHITE MATE 120X260 RC** G.198 | MATT | Coloured body Rectified.