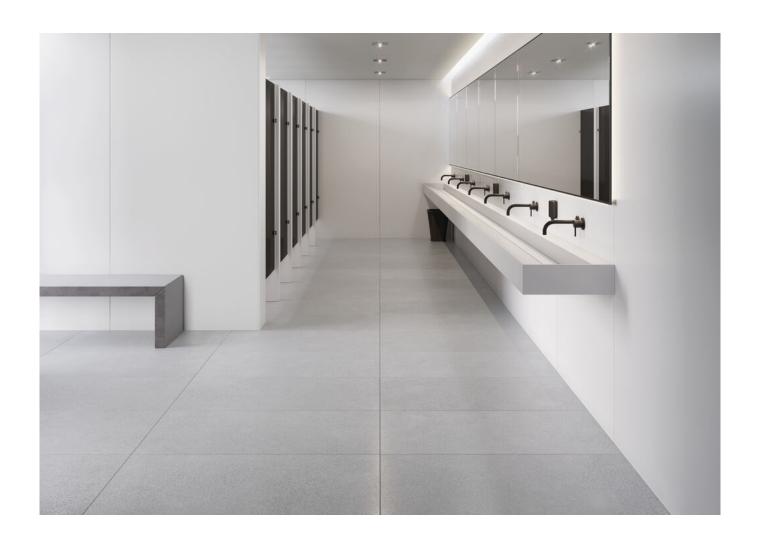

#### 30x60 Pr /12"x24"

**BLANCO BRILLO 20x30** 

G,21 | GLOSSY | Red body

25x50 /10"x20" **BLANCO BRILLO 25X50 BLANCO MATE 25X50** G.24 | GLOSSY | Red body G.24 | MATT | Red body 25x40 / 10"x16" **BLANCO BRILLO 25x40 BLANCO ONDULADO BRILLO 25x40 BLANCO MATE 25x40** G.22 | MATT | Red body G.22 | GLOSSY | Red body G.22 | GLOSSY | Red body 20x50 / 8"x20" **BLANCO MATE 20x50 BLANCO BRILLO 20x50** G.27 | MATT | Red body G.27 | GLOSSY | Red body 20x30 / 8"x12"