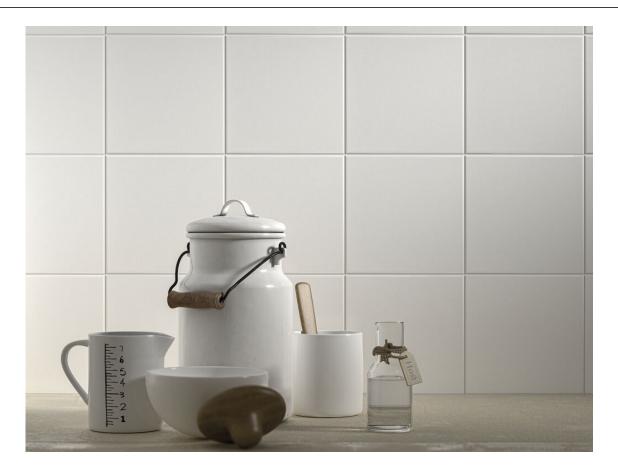

#### 30x60 Pr /12"x24"

**BLANCO BRILLO 20x30** 

G,21 | GLOSSY | Red body

25x50 /10"x20" **BLANCO BRILLO 25X50 BLANCO MATE 25X50** G.24 | GLOSSY | Red body G.24 | MATT | Red body 25x40 / 10"x16" **BLANCO BRILLO 25x40 BLANCO ONDULADO BRILLO 25x40 BLANCO MATE 25x40** G.22 | MATT | Red body G.22 | GLOSSY | Red body G.22 | GLOSSY | Red body 20x50 / 8"x20" **BLANCO MATE 20x50 BLANCO BRILLO 20x50** G.27 | MATT | Red body G.27 | GLOSSY | Red body 20x30 / 8"x12"

**BLANCO MATE 20x30** 

G,21 | MATT | Red body

10x10 / 4"x4"

**BLANCO MATE 10x10** G.59 | MATT | White body BLANCO BRILLO 10x10 G.59 | GLOSSY | White body