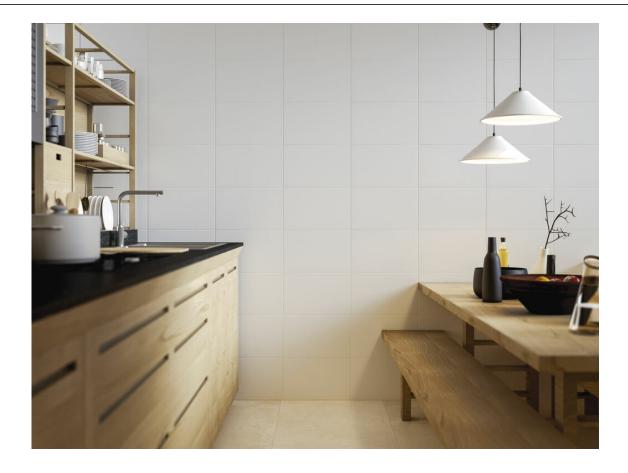

RC G.195 | MATT | Coloured body Rectified.



### 120x260 Rc / 48"x103"



**XLIFE WHITE MATE 120X260 RC** G.198 | MATT | Coloured body Rectified.

#### 30x60 Pr /12"x24"



**BLANCO BRILLO 20x30** 

G,21 | GLOSSY | Red body



25x50 /10"x20" **BLANCO BRILLO 25X50 BLANCO MATE 25X50** G.24 | GLOSSY | Red body G.24 | MATT | Red body 25x40 / 10"x16" **BLANCO BRILLO 25x40 BLANCO ONDULADO BRILLO 25x40 BLANCO MATE 25x40** G.22 | MATT | Red body G.22 | GLOSSY | Red body G.22 | GLOSSY | Red body 20x50 / 8"x20" **BLANCO MATE 20x50 BLANCO BRILLO 20x50** G.27 | MATT | Red body G.27 | GLOSSY | Red body 20x30 / 8"x12"

**BLANCO MATE 20x30** 

G,21 | MATT | Red body



10x10 / 4"x4"

**BLANCO MATE 10x10** G.59 | MATT | White body BLANCO BRILLO 10x10 G.59 | GLOSSY | White body



## Gallery