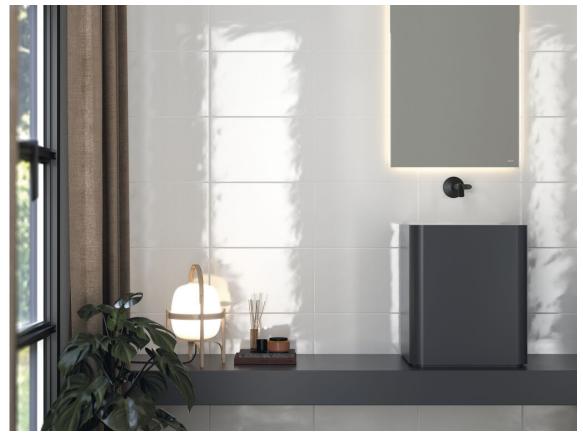

loured body Rectified.



### 120x260 Rc / 48"x103"



**XLIFE WHITE MATE 120X260 RC** G.198 | MATT | Coloured body Rectified.

#### 30x60 Pr /12"x24"



**BLANCO BRILLO 20x30** 

G,21 | GLOSSY | Red body



25x50 /10"x20" **BLANCO BRILLO 25X50 BLANCO MATE 25X50** G.24 | GLOSSY | Red body G.24 | MATT | Red body 25x40 / 10"x16" **BLANCO BRILLO 25x40 BLANCO ONDULADO BRILLO 25x40 BLANCO MATE 25x40** G.22 | MATT | Red body G.22 | GLOSSY | Red body G.22 | GLOSSY | Red body 20x50 / 8"x20" **BLANCO MATE 20x50 BLANCO BRILLO 20x50** G.27 | MATT | Red body G.27 | GLOSSY | Red body 20x30 / 8"x12"

**BLANCO MATE 20x30** 

G,21 | MATT | Red body



10x10 / 4"x4"

**BLANCO MATE 10x10** G.59 | MATT | White body BLANCO BRILLO 10x10 G.59 | GLOSSY | White body



## Gallery