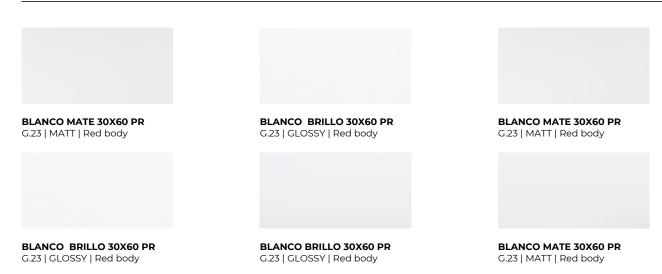

#### 30x60 Pr /12"x24"

**BLANCO BRILLO 20x30** 

G,21 | GLOSSY | Red body

25x50 /10"x20" **BLANCO BRILLO 25X50 BLANCO MATE 25X50** G.24 | GLOSSY | Red body G.24 | MATT | Red body 25x40 / 10"x16" **BLANCO BRILLO 25x40 BLANCO ONDULADO BRILLO 25x40 BLANCO MATE 25x40** G.22 | MATT | Red body G.22 | GLOSSY | Red body G.22 | GLOSSY | Red body 20x50 / 8"x20" **BLANCO MATE 20x50 BLANCO BRILLO 20x50** G.27 | MATT | Red body G.27 | GLOSSY | Red body 20x30 / 8"x12"

**BLANCO MATE 20x30** 

G,21 | MATT | Red body

10x10 / 4"x4"

**BLANCO MATE 10x10** G.59 | MATT | White body BLANCO BRILLO 10x10 G.59 | GLOSSY | White body