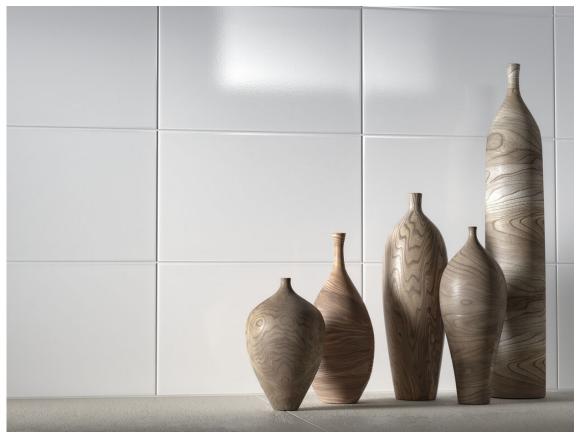

body Rectified.



### 120x260 Rc / 48"x103"



**XLIFE WHITE MATE 120X260 RC** G.198 | MATT | Coloured body Rectified.

#### 30x60 Pr /12"x24"



**BLANCO BRILLO 20x30** 

G,21 | GLOSSY | Red body



25x50 /10"x20" **BLANCO BRILLO 25X50 BLANCO MATE 25X50** G.24 | GLOSSY | Red body G.24 | MATT | Red body 25x40 / 10"x16" **BLANCO BRILLO 25x40 BLANCO ONDULADO BRILLO 25x40 BLANCO MATE 25x40** G.22 | MATT | Red body G.22 | GLOSSY | Red body G.22 | GLOSSY | Red body 20x50 / 8"x20" **BLANCO MATE 20x50 BLANCO BRILLO 20x50** G.27 | MATT | Red body G.27 | GLOSSY | Red body 20x30 / 8"x12"

**BLANCO MATE 20x30** 

G,21 | MATT | Red body



10x10 / 4"x4"

**BLANCO MATE 10x10** G.59 | MATT | White body BLANCO BRILLO 10x10 G.59 | GLOSSY | White body



## Gallery