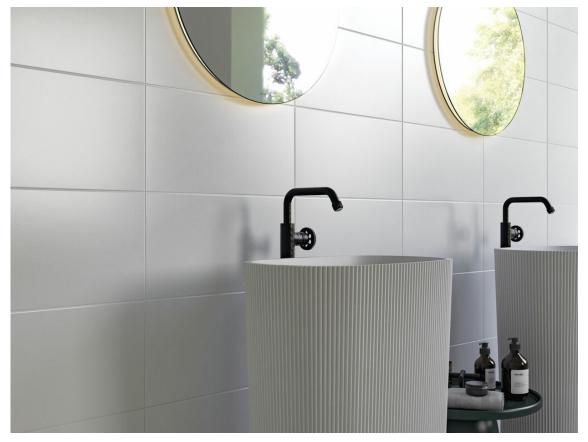

# Series **Blanco**

120x280 RC / 48"x111" 120x260 RC / 48"x103" 30x60 PR / 12"x24" 25x50 / 10"x20" 25x40 / 10"x16" 20x50 / 8"x20" 20x30 / 8"x12" 10x10 / 4"x4"

### 120x280 Rc / 48"x111"

XLIFE WHITE MATE 120X280 RC G.195 | MATT | Coloured body Rectified.

### 120x260 Rc / 48"x103"

**XLIFE WHITE MATE 120X260 RC** G.198 | MATT | Coloured body Rectified.