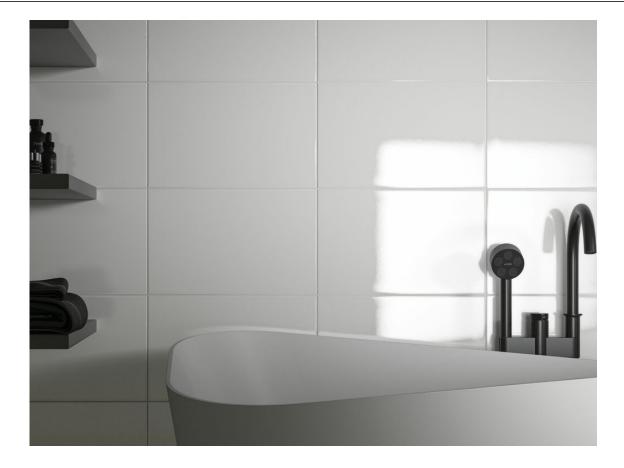

ed body Rectified.



### 120x260 Rc / 48"x103"



**XLIFE WHITE MATE 120X260 RC** G.198 | MATT | Coloured body Rectified.

#### 30x60 Pr /12"x24"



**BLANCO BRILLO 20x30** 

G,21 | GLOSSY | Red body



25x50 /10"x20" **BLANCO BRILLO 25X50 BLANCO MATE 25X50** G.24 | GLOSSY | Red body G.24 | MATT | Red body 25x40 / 10"x16" **BLANCO BRILLO 25x40 BLANCO ONDULADO BRILLO 25x40 BLANCO MATE 25x40** G.22 | MATT | Red body G.22 | GLOSSY | Red body G.22 | GLOSSY | Red body 20x50 / 8"x20" **BLANCO MATE 20x50 BLANCO BRILLO 20x50** G.27 | MATT | Red body G.27 | GLOSSY | Red body 20x30 / 8"x12"

**BLANCO MATE 20x30** 

G,21 | MATT | Red body



10x10 / 4"x4"

**BLANCO MATE 10x10** G.59 | MATT | White body BLANCO BRILLO 10x10 G.59 | GLOSSY | White body



## Gallery