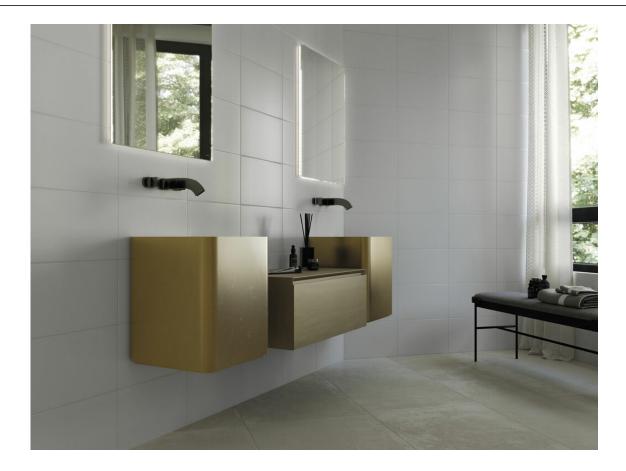

# Series **Blanco**

120x280 RC / 48"x111" 120x260 RC / 48"x103" 30x60 PR / 12"x24" 25x50 / 10"x20" 25x40 / 10"x16" 20x50 / 8"x20" 20x30 / 8"x12" 10x10 / 4"x4"

### 120x280 Rc / 48"x111"

XLIFE WHITE MATE 120X280 RC G.195 | MATT | Coloured body Rectified.

### 120x260 Rc / 48"x103"

**XLIFE WHITE MATE 120X260 RC** G.198 | MATT | Coloured body Rectified.