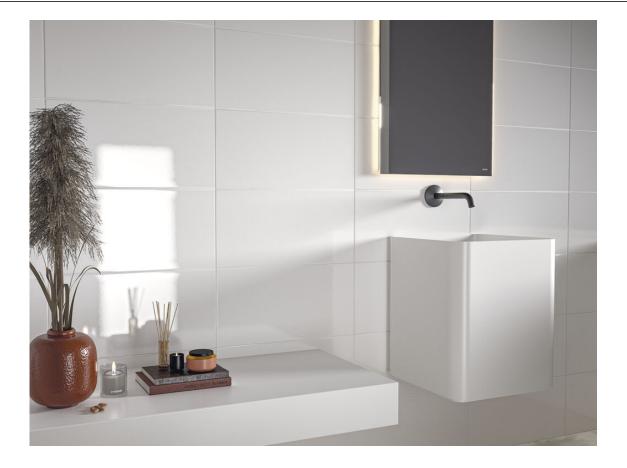

### 120x280 Rc / 48"x111"

XLIFE WHITE MATE 120X280 RC G.195 | MATT | Coloured body Rectified.

### 120x260 Rc / 48"x103"

**XLIFE WHITE MATE 120X260 RC** G.198 | MATT | Coloured body Rectified.