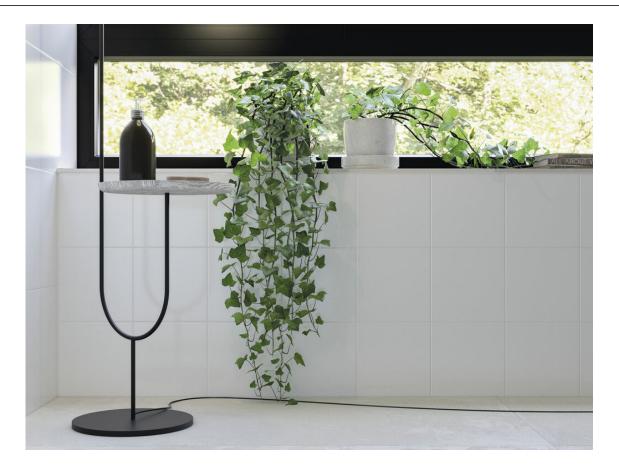

0X280 RC G.195 | MATT | Coloured body Rectified.



### 120x260 Rc / 48"x103"



**XLIFE WHITE MATE 120X260 RC** G.198 | MATT | Coloured body Rectified.

#### 30x60 Pr /12"x24"



**BLANCO BRILLO 20x30** 

G,21 | GLOSSY | Red body



25x50 /10"x20" **BLANCO BRILLO 25X50 BLANCO MATE 25X50** G.24 | GLOSSY | Red body G.24 | MATT | Red body 25x40 / 10"x16" **BLANCO BRILLO 25x40 BLANCO ONDULADO BRILLO 25x40 BLANCO MATE 25x40** G.22 | MATT | Red body G.22 | GLOSSY | Red body G.22 | GLOSSY | Red body 20x50 / 8"x20" **BLANCO MATE 20x50 BLANCO BRILLO 20x50** G.27 | MATT | Red body G.27 | GLOSSY | Red body 20x30 / 8"x12"

**BLANCO MATE 20x30** 

G,21 | MATT | Red body



10x10 / 4"x4"

**BLANCO MATE 10x10** G.59 | MATT | White body BLANCO BRILLO 10x10 G.59 | GLOSSY | White body



## Gallery