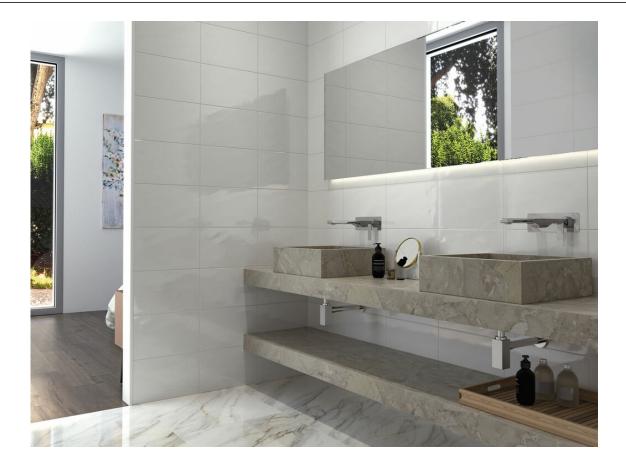

Coloured body Rectified.



### 120x260 Rc / 48"x103"



**XLIFE WHITE MATE 120X260 RC** G.198 | MATT | Coloured body Rectified.

#### 30x60 Pr /12"x24"



**BLANCO BRILLO 20x30** 

G,21 | GLOSSY | Red body



25x50 /10"x20" **BLANCO BRILLO 25X50 BLANCO MATE 25X50** G.24 | GLOSSY | Red body G.24 | MATT | Red body 25x40 / 10"x16" **BLANCO BRILLO 25x40 BLANCO ONDULADO BRILLO 25x40 BLANCO MATE 25x40** G.22 | MATT | Red body G.22 | GLOSSY | Red body G.22 | GLOSSY | Red body 20x50 / 8"x20" **BLANCO MATE 20x50 BLANCO BRILLO 20x50** G.27 | MATT | Red body G.27 | GLOSSY | Red body 20x30 / 8"x12"

**BLANCO MATE 20x30** 

G,21 | MATT | Red body



10x10 / 4"x4"

**BLANCO MATE 10x10** G.59 | MATT | White body BLANCO BRILLO 10x10 G.59 | GLOSSY | White body



## Gallery