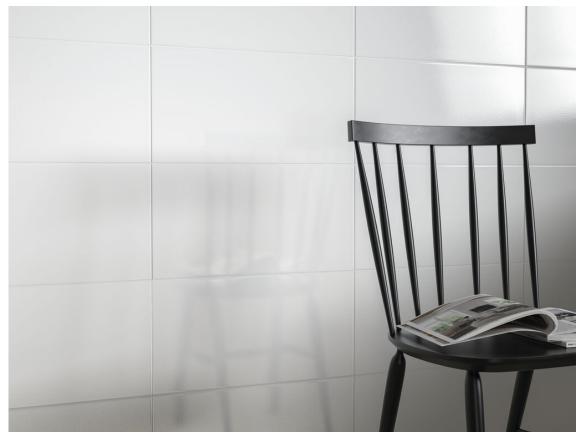

### 120x280 Rc / 48"x111"

XLIFE WHITE MATE 120X280 RC G.195 | MATT | Coloured body Rectified.

### 120x260 Rc / 48"x103"

**XLIFE WHITE MATE 120X260 RC** G.198 | MATT | Coloured body Rectified.