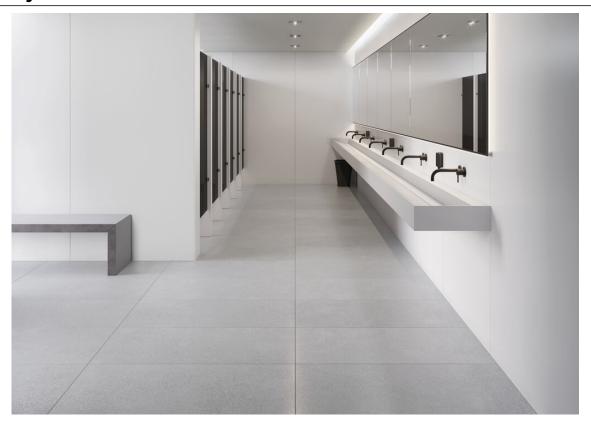

#### 30x60 Pr /12"x24"

**BLANCO BRILLO 20x30** 

G,21 | GLOSSY | Red body

25x50 /10"x20" **BLANCO BRILLO 25X50 BLANCO MATE 25X50** G.24 | GLOSSY | Red body G.24 | MATT | Red body 25x40 / 10"x16" **BLANCO BRILLO 25x40 BLANCO ONDULADO BRILLO 25x40 BLANCO MATE 25x40** G.22 | MATT | Red body G.22 | GLOSSY | Red body G.22 | GLOSSY | Red body 20x50 / 8"x20" **BLANCO MATE 20x50 BLANCO BRILLO 20x50** G.27 | MATT | Red body G.27 | GLOSSY | Red body 20x30 / 8"x12"