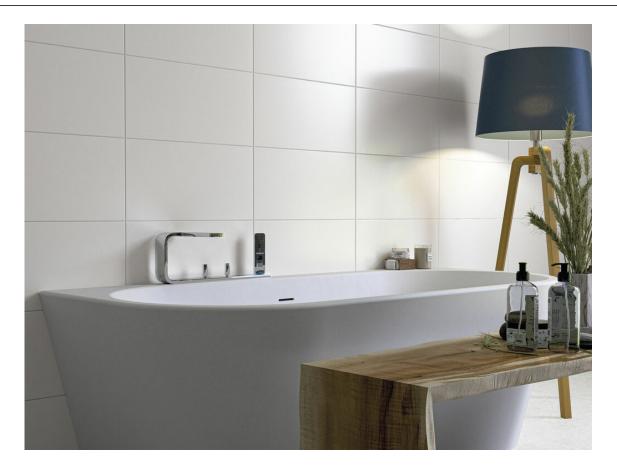

# Series **Blanco**

120x280 RC / 48"x111" 120x260 RC / 48"x103" 30x60 PR / 12"x24" 25x50 / 10"x20" 25x40 / 10"x16" 20x50 / 8"x20" 20x30 / 8"x12" 10x10 / 4"x4"

### 120x280 Rc / 48"x111"

XLIFE WHITE MATE 120X280 RC G.195 | MATT | Coloured body Rectified.

### 120x260 Rc / 48"x103"

**XLIFE WHITE MATE 120X260 RC** G.198 | MATT | Coloured body Rectified.