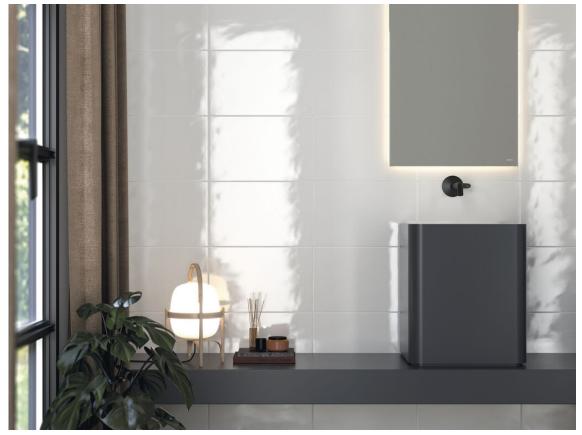

G.195 | MATT | Coloured body Rectified.



### 120x260 Rc / 48"x103"



**XLIFE WHITE MATE 120X260 RC** G.198 | MATT | Coloured body Rectified.

#### 30x60 Pr /12"x24"



**BLANCO BRILLO 20x30** 

G,21 | GLOSSY | Red body



25x50 /10"x20" **BLANCO BRILLO 25X50 BLANCO MATE 25X50** G.24 | GLOSSY | Red body G.24 | MATT | Red body 25x40 / 10"x16" **BLANCO BRILLO 25x40 BLANCO ONDULADO BRILLO 25x40 BLANCO MATE 25x40** G.22 | MATT | Red body G.22 | GLOSSY | Red body G.22 | GLOSSY | Red body 20x50 / 8"x20" **BLANCO MATE 20x50 BLANCO BRILLO 20x50** G.27 | MATT | Red body G.27 | GLOSSY | Red body 20x30 / 8"x12"

**BLANCO MATE 20x30** 

G,21 | MATT | Red body



10x10 / 4"x4"

**BLANCO MATE 10x10** G.59 | MATT | White body BLANCO BRILLO 10x10 G.59 | GLOSSY | White body



## Gallery