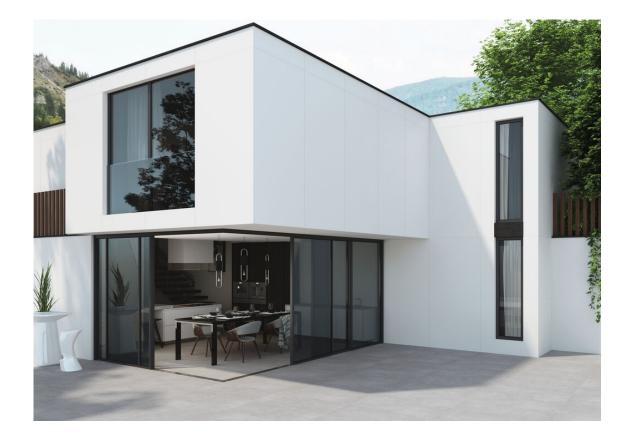

E 120X280 RC G.195 | MATT | Coloured body Rectified.



### 120x260 Rc / 48"x103"



**XLIFE WHITE MATE 120X260 RC** G.198 | MATT | Coloured body Rectified.

#### 30x60 Pr /12"x24"



**BLANCO BRILLO 20x30** 

G,21 | GLOSSY | Red body



25x50 /10"x20" **BLANCO BRILLO 25X50 BLANCO MATE 25X50** G.24 | GLOSSY | Red body G.24 | MATT | Red body 25x40 / 10"x16" **BLANCO BRILLO 25x40 BLANCO ONDULADO BRILLO 25x40 BLANCO MATE 25x40** G.22 | MATT | Red body G.22 | GLOSSY | Red body G.22 | GLOSSY | Red body 20x50 / 8"x20" **BLANCO MATE 20x50 BLANCO BRILLO 20x50** G.27 | MATT | Red body G.27 | GLOSSY | Red body 20x30 / 8"x12"

**BLANCO MATE 20x30** 

G,21 | MATT | Red body



10x10 / 4"x4"

**BLANCO MATE 10x10** G.59 | MATT | White body BLANCO BRILLO 10x10 G.59 | GLOSSY | White body



## Gallery