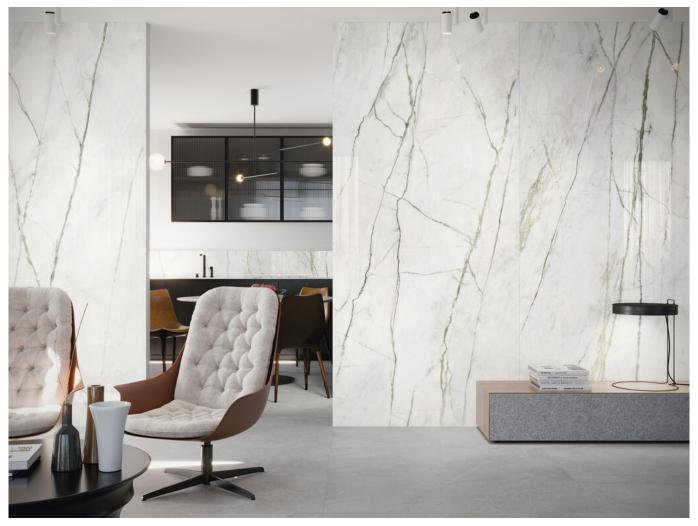

# Series Baltic

120x280 RC / 48"x111" 120x120 RC / 48"x48" 60x120 RC / 24"x48"

Ctra. Vila-real Km. 10 - 12200 Onda. Castellón. Apdo. Correos N°350 CP\_12540 - Vilar-real. Castellón.  $\Box$ Tel./Phone +34 964 506 696 - Fax +34 964 521 593. email: cifre@cifreceramica.com www.cifreceramica.com

#### 120x280 Rc / 48"x111"

**BALTIC GREEN PULIDO 120X280 RC** G.196 | Polished | Coloured body Rectified.

## Gallery