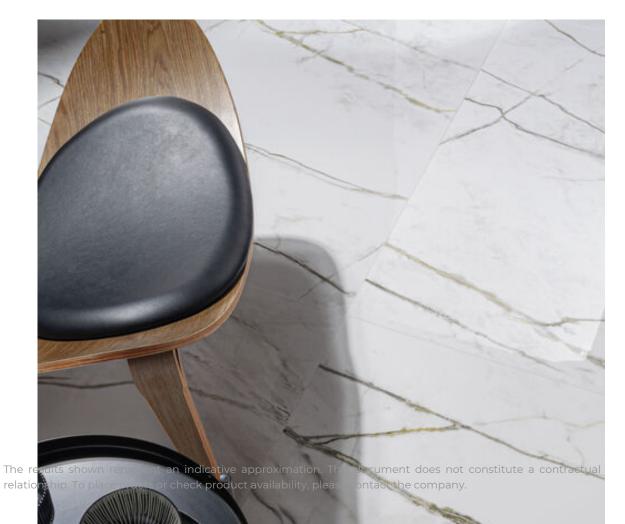

#### 120x280 Rc / 48"x111"

**BALTIC GREEN PULIDO 120X280 RC** G.196 | Polished | Coloured body Rectified.

#### 120x120 Rc / 48"x48"

BALTIC GREEN PULIDO GRANILLA 120x120 RC G.157 | Premium polished | Neutral Body Rectified.

#### 60x120 Rc / 24"x48"

BALTIC GREEN PULIDO GRANILLA 60x120 RC G.155 | Premium polished | Neutral Body Rectified.