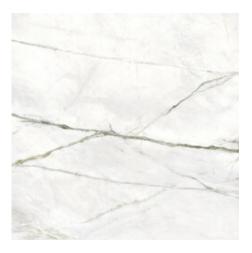

#### 120x280 Rc / 48"x111"

**BALTIC GREEN PULIDO 120X280 RC** G.196 | Polished | Coloured body Rectified.

#### 120x120 Rc / 48"x48"

BALTIC GREEN PULIDO GRANILLA 120x120 RC G.157 | Premium polished | Neutral Body Rectified.

#### 60x120 Rc / 24"x48"

BALTIC GREEN PULIDO GRANILLA 60x120 RC G.155 | Premium polished | Neutral Body Rectified.