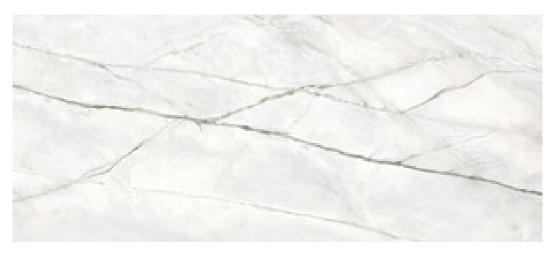

#### 120x280 Rc / 48"x111"

**BALTIC GREEN PULIDO 120X280 RC** G.196 | Polished | Coloured body Rectified.

#### 120x120 Rc / 48"x48"

BALTIC GREEN PULIDO GRANILLA 120x120 RC G.157 | Premium polished | Neutral Body Rectified.

#### 60x120 Rc / 24"x48"

BALTIC GREEN PULIDO GRANILLA 60x120 RC G.155 | Premium polished | Neutral Body Rectified.