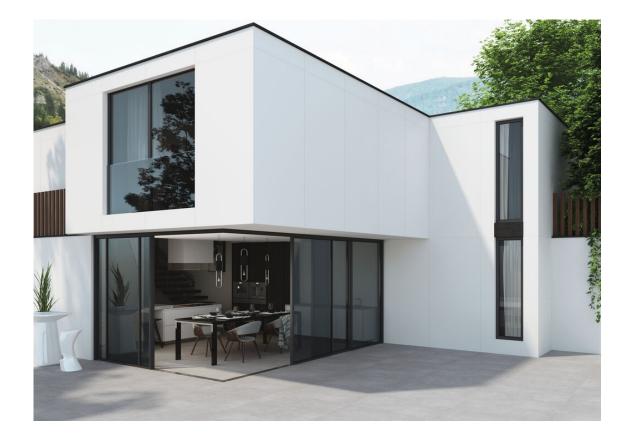

" 10x10 / 4"x4"





## 120x280 Rc / 48"x111"



XLIFE WHITE MATE 120X280 RC G.195 | MATT | Coloured body Rectified.



## 120x260 Rc / 48"x103"



**XLIFE WHITE MATE 120X260 RC** G.198 | MATT | Coloured body Rectified.

#### 30x60 Pr /12"x24"





25x50 /10"x20"

BRILLO 25X50

G.24 | GLOSSY | Red body

**MATE 25X50** G.24 | MATT | Red body

#### 25x40 /10"x16"

**MATE 25x40** G.22 | MATT | Red body



BRILLO 25x40 G.22 | GLOSSY | Red body



ONDULADO BRILLO 25x40 G.22 | GLOSSY | Red body

#### 20x50 / 8"x20"

**MATE 20x50** G.27 | MATT | Red body

BRILLO 20x50 G.27 | GLOSSY | Red body

#### 20x30 / 8"x12"

BRILLO 20x30 G,21 | GLOSSY | Red body



MATE 20x30 G,21 | MATT | Red body



10x10 / 4"x4"

MATE 10x10 G.59 | MATT | White body BRILLO 10x10 G.59 | GLOSSY | White body



# Gallery