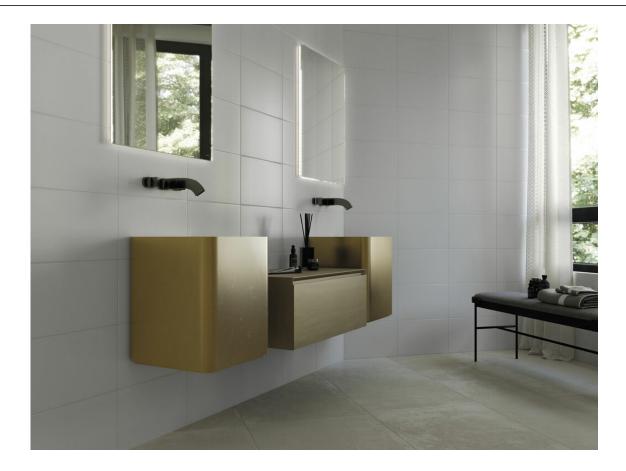

# Series **Blanco**

120x280 RC / 48"x111" 120x260 RC / 48"x103" 30x60 PR / 12"x24" 25x50 / 10"x20" 25x40 / 10"x16" 20x50 / 8"x20" 20x30 / 8"x12" 10x10 / 4"x4"

## 120x280 Rc / 48"x111"

XLIFE WHITE MATE 120X280 RC G.195 | MATT | Coloured body Rectified.

## 120x260 Rc / 48"x103"

**XLIFE WHITE MATE 120X260 RC** G.198 | MATT | Coloured body Rectified.