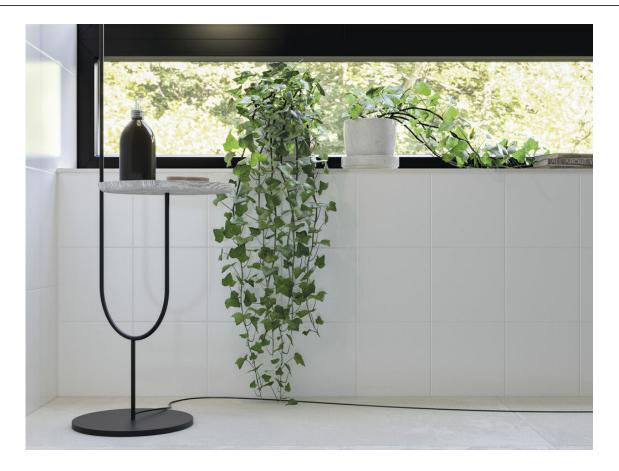

x10 / 4"x4"





## 120x280 Rc / 48"x111"



XLIFE WHITE MATE 120X280 RC G.195 | MATT | Coloured body Rectified.



## 120x260 Rc / 48"x103"



**XLIFE WHITE MATE 120X260 RC** G.198 | MATT | Coloured body Rectified.

#### 30x60 Pr /12"x24"





25x50 /10"x20"

BRILLO 25X50

G.24 | GLOSSY | Red body

**MATE 25X50** G.24 | MATT | Red body

#### 25x40 /10"x16"

**MATE 25x40** G.22 | MATT | Red body



BRILLO 25x40 G.22 | GLOSSY | Red body



ONDULADO BRILLO 25x40 G.22 | GLOSSY | Red body

#### 20x50 / 8"x20"

**MATE 20x50** G.27 | MATT | Red body

BRILLO 20x50 G.27 | GLOSSY | Red body

#### 20x30 / 8"x12"

BRILLO 20x30 G,21 | GLOSSY | Red body



MATE 20x30 G,21 | MATT | Red body



10x10 / 4"x4"

MATE 10x10 G.59 | MATT | White body BRILLO 10x10 G.59 | GLOSSY | White body



# Gallery