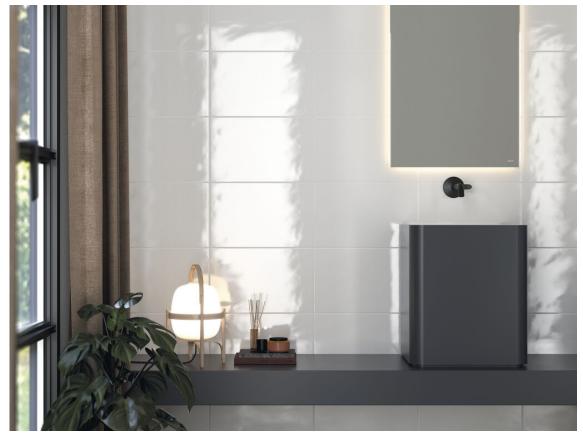

# Series **Blanco**

120x280 RC / 48"x111" 120x260 RC / 48"x103" 30x60 PR / 12"x24" 25x50 / 10"x20" 25x40 / 10"x16" 20x50 / 8"x20" 20x30 / 8"x12" 10x10 / 4"x4"

## 120x280 Rc / 48"x111"

XLIFE WHITE MATE 120X280 RC G.195 | MATT | Coloured body Rectified.

## 120x260 Rc / 48"x103"

**XLIFE WHITE MATE 120X260 RC** G.198 | MATT | Coloured body Rectified.