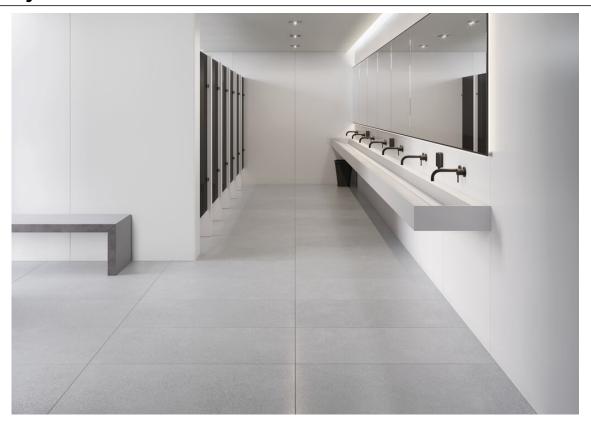

12" 10x10 / 4"x4"





## 120x280 Rc / 48"x111"



XLIFE WHITE MATE 120X280 RC G.195 | MATT | Coloured body Rectified.



## 120x260 Rc / 48"x103"



**XLIFE WHITE MATE 120X260 RC** G.198 | MATT | Coloured body Rectified.

#### 30x60 Pr /12"x24"





25x50 /10"x20"

BRILLO 25X50

G.24 | GLOSSY | Red body

**MATE 25X50** G.24 | MATT | Red body

#### 25x40 /10"x16"

**MATE 25x40** G.22 | MATT | Red body



BRILLO 25x40 G.22 | GLOSSY | Red body



ONDULADO BRILLO 25x40 G.22 | GLOSSY | Red body

#### 20x50 / 8"x20"

**MATE 20x50** G.27 | MATT | Red body

BRILLO 20x50 G.27 | GLOSSY | Red body

#### 20x30 / 8"x12"

BRILLO 20x30 G,21 | GLOSSY | Red body



MATE 20x30 G,21 | MATT | Red body



10x10 / 4"x4"

MATE 10x10 G.59 | MATT | White body BRILLO 10x10 G.59 | GLOSSY | White body



# Gallery