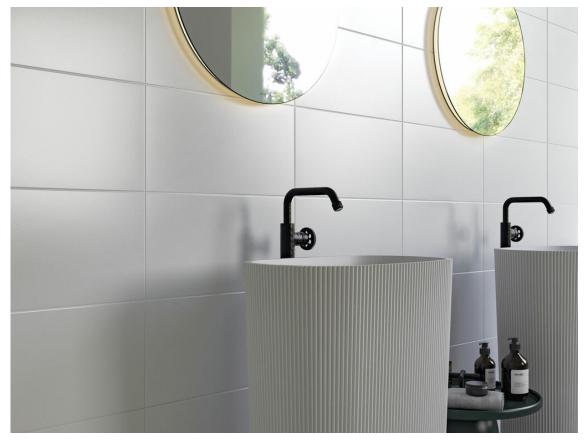

# Series **Blanco**

120x280 RC / 48"x111" 120x260 RC / 48"x103" 30x60 PR / 12"x24" 25x50 / 10"x20" 25x40 / 10"x16" 20x50 / 8"x20" 20x30 / 8"x12" 10x10 / 4"x4"

## 120x280 Rc / 48"x111"

XLIFE WHITE MATE 120X280 RC G.195 | MATT | Coloured body Rectified.

## 120x260 Rc / 48"x103"

**XLIFE WHITE MATE 120X260 RC** G.198 | MATT | Coloured body Rectified.