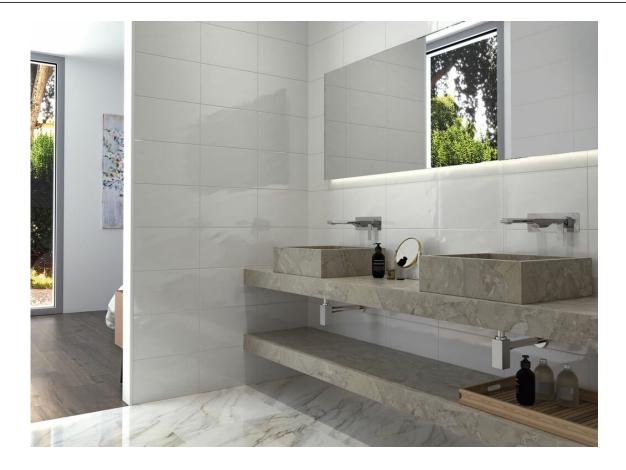

# Series **Blanco**

120x280 RC / 48"x111" 120x260 RC / 48"x103" 30x60 PR / 12"x24" 25x50 / 10"x20" 25x40 / 10"x16" 20x50 / 8"x20" 20x30 / 8"x12" 10x10 / 4"x4"

## 120x280 Rc / 48"x111"

XLIFE WHITE MATE 120X280 RC G.195 | MATT | Coloured body Rectified.

## 120x260 Rc / 48"x103"

**XLIFE WHITE MATE 120X260 RC** G.198 | MATT | Coloured body Rectified.