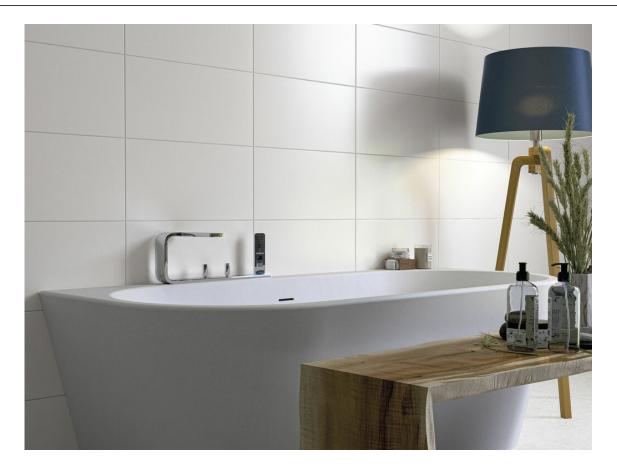

# Series **Blanco**

120x280 RC / 48"x111" 120x260 RC / 48"x103" 30x60 PR / 12"x24" 25x50 / 10"x20" 25x40 / 10"x16" 20x50 / 8"x20" 20x30 / 8"x12" 10x10 / 4"x4"

## 120x280 Rc / 48"x111"

XLIFE WHITE MATE 120X280 RC G.195 | MATT | Coloured body Rectified.

## 120x260 Rc / 48"x103"

**XLIFE WHITE MATE 120X260 RC** G.198 | MATT | Coloured body Rectified.