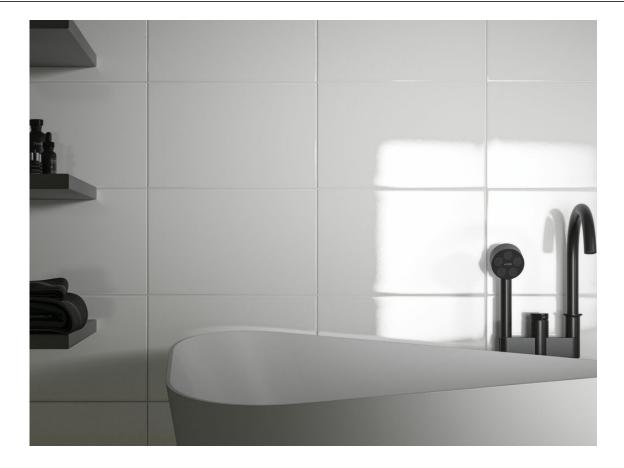

# Series **Blanco**

120x280 RC / 48"x111" 120x260 RC / 48"x103" 30x60 PR / 12"x24" 25x50 / 10"x20" 25x40 / 10"x16" 20x50 / 8"x20" 20x30 / 8"x12" 10x10 / 4"x4"

## 120x280 Rc / 48"x111"

XLIFE WHITE MATE 120X280 RC G.195 | MATT | Coloured body Rectified.

## 120x260 Rc / 48"x103"

**XLIFE WHITE MATE 120X260 RC** G.198 | MATT | Coloured body Rectified.