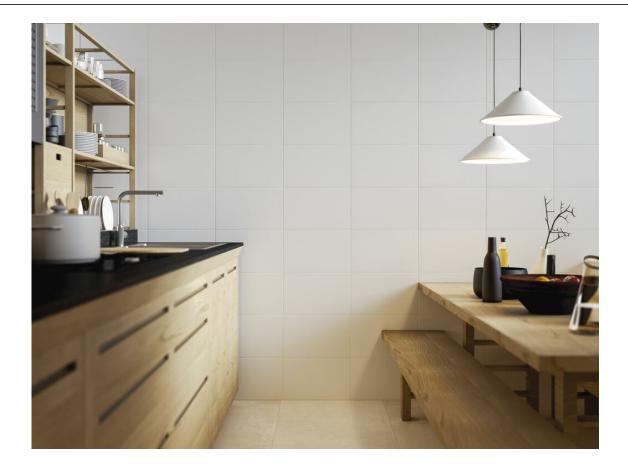

4"x4"





## 120x280 Rc / 48"x111"



XLIFE WHITE MATE 120X280 RC G.195 | MATT | Coloured body Rectified.



## 120x260 Rc / 48"x103"



**XLIFE WHITE MATE 120X260 RC** G.198 | MATT | Coloured body Rectified.

#### 30x60 Pr /12"x24"





25x50 /10"x20"

BRILLO 25X50

G.24 | GLOSSY | Red body

**MATE 25X50** G.24 | MATT | Red body

#### 25x40 /10"x16"

**MATE 25x40** G.22 | MATT | Red body



BRILLO 25x40 G.22 | GLOSSY | Red body



ONDULADO BRILLO 25x40 G.22 | GLOSSY | Red body

#### 20x50 / 8"x20"

**MATE 20x50** G.27 | MATT | Red body

BRILLO 20x50 G.27 | GLOSSY | Red body

#### 20x30 / 8"x12"

BRILLO 20x30 G,21 | GLOSSY | Red body



MATE 20x30 G,21 | MATT | Red body



10x10 / 4"x4"

MATE 10x10 G.59 | MATT | White body BRILLO 10x10 G.59 | GLOSSY | White body



# Gallery