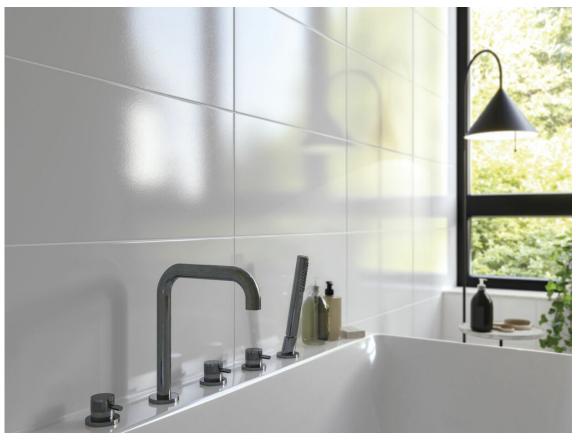

0 / 4"x4"





## 120x280 Rc / 48"x111"



XLIFE WHITE MATE 120X280 RC G.195 | MATT | Coloured body Rectified.



## 120x260 Rc / 48"x103"



**XLIFE WHITE MATE 120X260 RC** G.198 | MATT | Coloured body Rectified.

#### 30x60 Pr /12"x24"





25x50 /10"x20"

BRILLO 25X50

G.24 | GLOSSY | Red body

**MATE 25X50** G.24 | MATT | Red body

#### 25x40 /10"x16"

**MATE 25x40** G.22 | MATT | Red body



BRILLO 25x40 G.22 | GLOSSY | Red body



ONDULADO BRILLO 25x40 G.22 | GLOSSY | Red body

#### 20x50 / 8"x20"

**MATE 20x50** G.27 | MATT | Red body

BRILLO 20x50 G.27 | GLOSSY | Red body

#### 20x30 / 8"x12"

BRILLO 20x30 G,21 | GLOSSY | Red body



MATE 20x30 G,21 | MATT | Red body



10x10 / 4"x4"

MATE 10x10 G.59 | MATT | White body BRILLO 10x10 G.59 | GLOSSY | White body



# Gallery