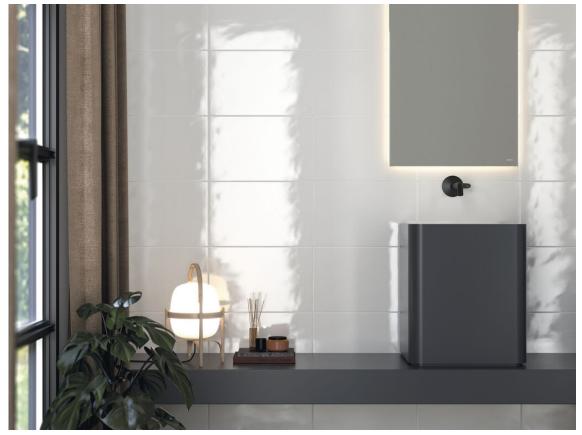

# Series **Blanco**

120x280 RC / 48"x111" 120x260 RC / 48"x103" 30x60 PR / 12"x24" 25x50 / 10"x20" 25x40 / 10"x16" 20x50 / 8"x20" 20x30 / 8"x12" 10x10 / 4"x4"

## 120x280 Rc / 48"x111"

XLIFE WHITE MATE 120X280 RC G.195 | MATT | Coloured body Rectified.

## 120x260 Rc / 48"x103"

**XLIFE WHITE MATE 120X260 RC** G.198 | MATT | Coloured body Rectified.