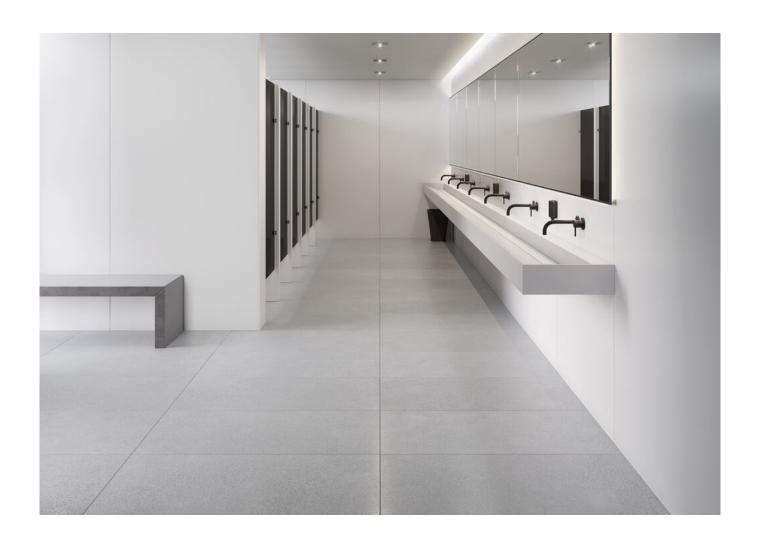

#### 30x60 Pr /12"x24"

25x50 /10"x20"

BRILLO 25X50

G.24 | GLOSSY | Red body

**MATE 25X50** G.24 | MATT | Red body