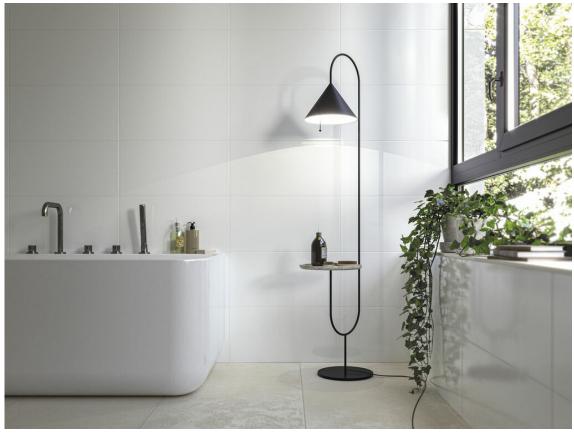

# Series **Blanco**

120x280 RC / 48"x111" 120x260 RC / 48"x103" 30x60 PR / 12"x24" 25x50 / 10"x20" 25x40 / 10"x16" 20x50 / 8"x20" 20x30 / 8"x12" 10x10 / 4"x4"

## 120x280 Rc / 48"x111"

XLIFE WHITE MATE 120X280 RC G.195 | MATT | Coloured body Rectified.

## 120x260 Rc / 48"x103"

**XLIFE WHITE MATE 120X260 RC** G.198 | MATT | Coloured body Rectified.