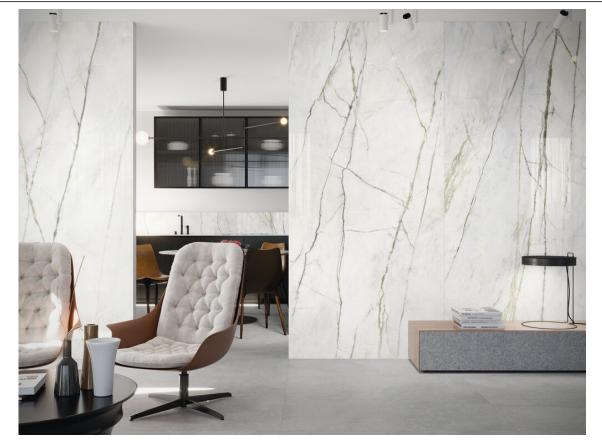

x48"



Ctra. Vila-real Km. 10 - 12200 Onda. Castellón. Apdo. Correos N°350 CP\_12540 - Vilar-real. Castellón. IITel./Phone +34 964 506 696 - Fax +34 964 521 593. email: cifre@cifreceramica.com www.cifreceramica.com



#### 120x280 Rc / 48"x111"



**GREEN PULIDO 120X280 RC** G.196 | Polished | Coloured body Rectified.



#### 120x120 Rc / 48"x48"



**GREEN PULIDO GRANILLA 120x120 RC** G.157 | Premium polished | Neutral Body Rectified.

### 60x120 Rc / 24"x48"



**GREEN PULIDO GRANILLA 60x120 RC** G.155 | Premium polished | Neutral Body Rectified.



#### 30x30 /12"x12"



MOSAICO GREEN PULIDO 30x30 SP2037 | Polished |



## **Technical Step**

#### Porcelain Tiles





**RODAPIÉ 10X120 PULIDO** | 120X120 / 48"x48"

**RODAPIÉ 10X60 PULIDO** | 60X120 / 24"x48"

#### BALTIC



## Gallery