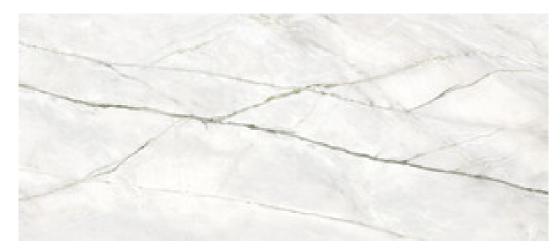

#### 120x280 Rc / 48"x111"

**GREEN PULIDO 120X280 RC** G.196 | Polished | Coloured body Rectified.