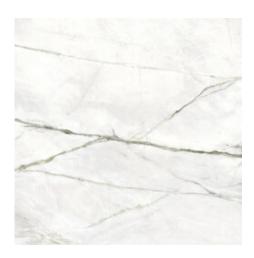

#### 120x120 Rc / 48"x48"

**GREEN PULIDO GRANILLA 120x120 RC** G.157 | Premium polished | Neutral Body Rectified.

### 60x120 Rc / 24"x48"

**GREEN PULIDO GRANILLA 60x120 RC** G.155 | Premium polished | Neutral Body Rectified.