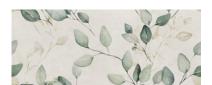

**ALURE SAGE MATE 30x75 RC PB** G.132 | MATT | White body Rectified.

ALURE OVAL WHITE MATE 30x75 RC PB
G.133 | MATT | White body Rectified.

ALURE OVAL PEARL MATE 30x75 RC PB G.133 | MATT | White body Rectified.

ALURE OVAL IVORY MATE 30x75 RC PB G.133 | MATT | White body Rectified.

ALURE CAUDALIE IVORY MATE 30x75 RC PB
G.133 | MATT | White body Rectified.

ALURE CAUDALIE WHITE MATE 30x75 RC PB
G.133 | MATT | White body Rectified.