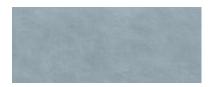

**ALURE PEARL MATE 30x75 RC PB** G.132 | MATT | White body Rectified.

**ALURE PLOMB MATE 30x75 RC PB** G.132 | MATT | White body Rectified.

**ALURE AQUA MATE 30x75 RC PB** G.132 | MATT | White body Rectified.