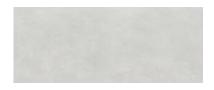

#### 75x75 SI Rc / 30"x30"

**ALURE WHITE MATE 75X75 SL RC** G.1096 | MATT | Neutral Body Rectified.

**ALURE PEARL MATE 75X75 SL RC** G.1096 | MATT | Neutral Body Rectified.

**ALURE IVORY MATE 75X75 SL RC** G.1096 | MATT | Neutral Body Rectified.