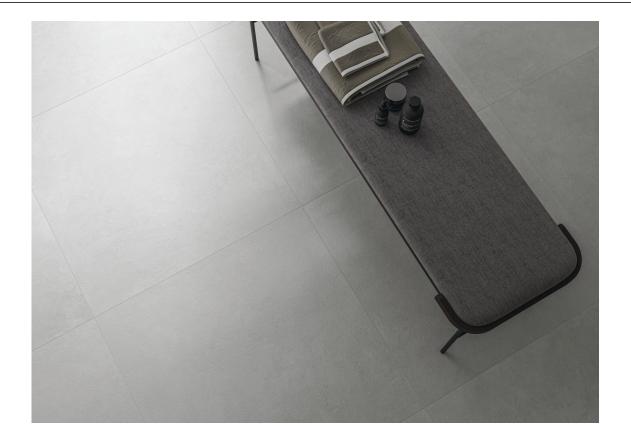

## 30x75 Rc Pb / 12"x30"

**ALURE IVORY MATE 30x75 RC PB** G.132 | MATT | White body Rectified.

**ALURE TERRA MATE 30x75 RC PB** G.132 | MATT | White body Rectified.

**ALURE WHITE MATE 30x75 RC PB** G.132 | MATT | White body Rectified.

**ALURE PEARL MATE 30x75 RC PB** G.132 | MATT | White body Rectified.

**ALURE PLOMB MATE 30x75 RC PB** G.132 | MATT | White body Rectified.

**ALURE AQUA MATE 30x75 RC PB** G.132 | MATT | White body Rectified.