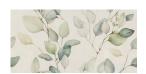

ALURE OVAL IVORY MATE 30x75 RC PB G.133 | MATT | White body Rectified.

ALURE CAUDALIE IVORY MATE 30x75 RC PB
G.133 | MATT | White body Rectified.

ALURE CAUDALIE WHITE MATE 30x75 RC PB
G.133 | MATT | White body Rectified.