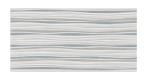

### 8x21,5 / 3.14"x8.46"

**ALURE SCALE WHITE MATE 8X21,5** G.33 | MATT | White body

**ALURE SCALE AQUA MATE 8X21,5** G.33 | MATT | White body

**ALURE SCALE TERRA MATE 8X21,5** G.33 | MATT | White body

**ALURE SCALE PEARL MATE 8X21,5** G.33 | MATT | White body

**ALURE SCALE SAGE MATE 8X21,5** G.33 | MATT | White body

**ALURE SCALE PLOMB MATE 8X21,5** G.33 | MATT | White body

**ALURE SCALE IVORY MATE 8X21,5** G.33 | MATT | White body