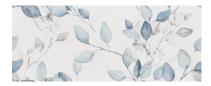

## 30x75 Rc Pb / 12"x30"

**ALURE IVORY MATE 30x75 RC PB** G.132 | MATT | White body Rectified.

**ALURE TERRA MATE 30x75 RC PB** G.132 | MATT | White body Rectified.

**ALURE WHITE MATE 30x75 RC PB** G.132 | MATT | White body Rectified.

**ALURE PEARL MATE 30x75 RC PB** G.132 | MATT | White body Rectified.

**ALURE PLOMB MATE 30x75 RC PB** G.132 | MATT | White body Rectified.

**ALURE AQUA MATE 30x75 RC PB** G.132 | MATT | White body Rectified.