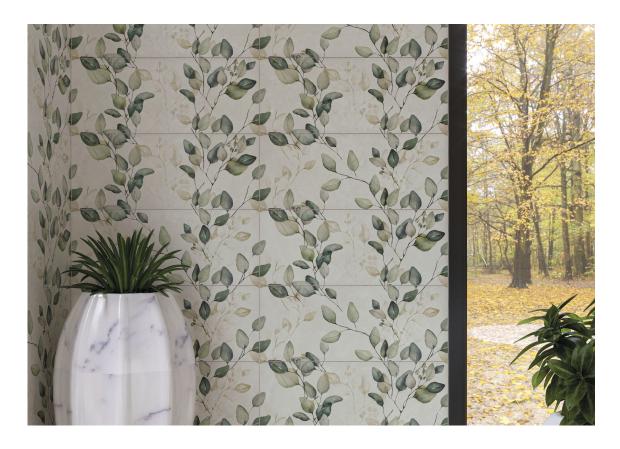

# Series Alure

75x75 SL RC / 30"x30" 30x75 RC PB / 12"x30" 25x50 XS PB / 10"x20" 8x21,5 / 3.14"x8.46"

#### 75x75 SI Rc / 30"x30"

**ALURE WHITE MATE 75X75 SL RC** G.1096 | MATT | Neutral Body Rectified.

**ALURE PEARL MATE 75X75 SL RC** G.1096 | MATT | Neutral Body Rectified.

**ALURE IVORY MATE 75X75 SL RC** G.1096 | MATT | Neutral Body Rectified.

ALURE WHITE MATE 75X75 SL RC ANTISLIP G.5096 | MATT | Neutral Body Rectified.

ALURE PEARL MATE 75X75 SL RC ANTISLIP G.5096 | MATT | Neutral Body Rectified.

ALURE IVORY MATE 75X75 SL RC ANTISLIP G.5096 | MATT | Neutral Body Rectified.