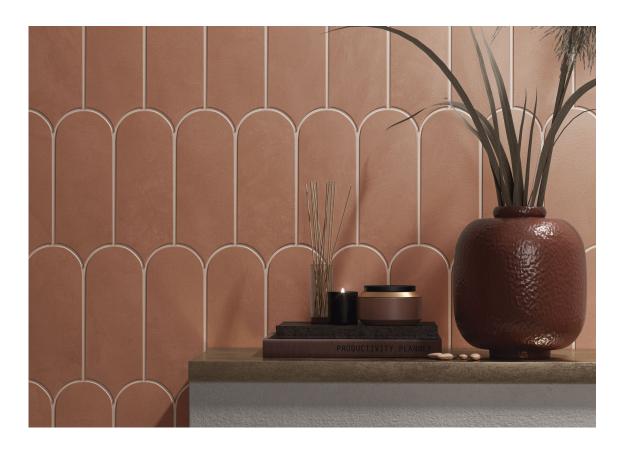

## 30x75 Rc Pb / 12"x30"

**ALURE IVORY MATE 30x75 RC PB** G.132 | MATT | White body Rectified.

**ALURE TERRA MATE 30x75 RC PB** G.132 | MATT | White body Rectified.

**ALURE WHITE MATE 30x75 RC PB** G.132 | MATT | White body Rectified.

**ALURE PEARL MATE 30x75 RC PB** G.132 | MATT | White body Rectified.

**ALURE PLOMB MATE 30x75 RC PB** G.132 | MATT | White body Rectified.

**ALURE AQUA MATE 30x75 RC PB** G.132 | MATT | White body Rectified.

**ALURE SAGE MATE 30x75 RC PB** G.132 | MATT | White body Rectified.

ALURE OVAL WHITE MATE 30x75 RC PB
G.133 | MATT | White body Rectified.

ALURE OVAL PEARL MATE 30x75 RC PB G.133 | MATT | White body Rectified.

ALURE OVAL IVORY MATE 30x75 RC PB G.133 | MATT | White body Rectified.

ALURE CAUDALIE IVORY MATE 30x75 RC PB
G.133 | MATT | White body Rectified.

ALURE CAUDALIE WHITE MATE 30x75 RC PB
G.133 | MATT | White body Rectified.