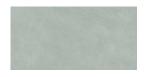

#### 75x75 SI Rc / 30"x30"

**ALURE WHITE MATE 75X75 SL RC** G.1096 | MATT | Neutral Body Rectified.

**ALURE PEARL MATE 75X75 SL RC** G.1096 | MATT | Neutral Body Rectified.

**ALURE IVORY MATE 75X75 SL RC** G.1096 | MATT | Neutral Body Rectified.

ALURE WHITE MATE 75X75 SL RC ANTISLIP G.5096 | MATT | Neutral Body Rectified.

ALURE PEARL MATE 75X75 SL RC ANTISLIP G.5096 | MATT | Neutral Body Rectified.

ALURE IVORY MATE 75X75 SL RC ANTISLIP G.5096 | MATT | Neutral Body Rectified.