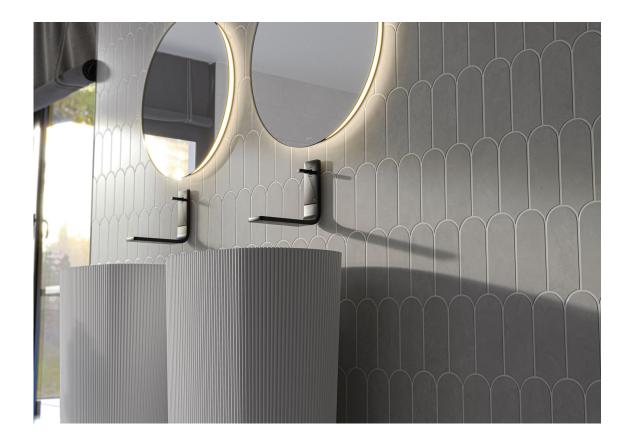

### 8x21,5 / 3.14"x8.46"

**ALURE SCALE WHITE MATE 8X21,5** G.33 | MATT | White body

**ALURE SCALE AQUA MATE 8X21,5** G.33 | MATT | White body

**ALURE SCALE TERRA MATE 8X21,5** G.33 | MATT | White body

**ALURE SCALE PEARL MATE 8X21,5** G.33 | MATT | White body

**ALURE SCALE SAGE MATE 8X21,5** G.33 | MATT | White body

**ALURE SCALE PLOMB MATE 8X21,5** G.33 | MATT | White body

**ALURE SCALE IVORY MATE 8X21,5** G.33 | MATT | White body