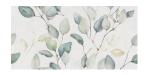

**ALURE SAGE MATE 30x75 RC PB** G.132 | MATT | White body Rectified.

ALURE OVAL WHITE MATE 30x75 RC PB
G.133 | MATT | White body Rectified.

ALURE OVAL PEARL MATE 30x75 RC PB G.133 | MATT | White body Rectified.