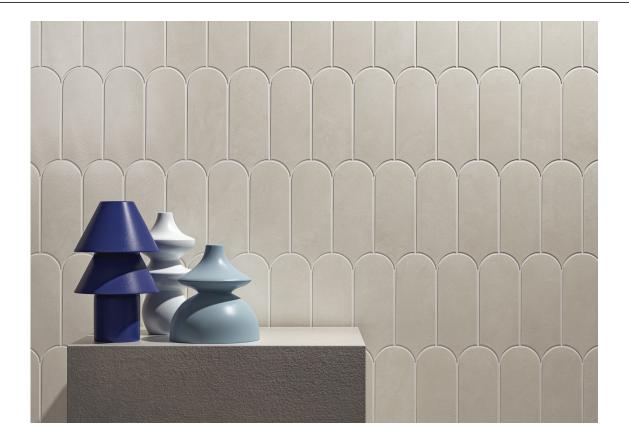

### 8x21,5 / 3.14"x8.46"

**ALURE SCALE WHITE MATE 8X21,5** G.33 | MATT | White body

**ALURE SCALE AQUA MATE 8X21,5** G.33 | MATT | White body

**ALURE SCALE TERRA MATE 8X21,5** G.33 | MATT | White body

**ALURE SCALE PEARL MATE 8X21,5** G.33 | MATT | White body

**ALURE SCALE SAGE MATE 8X21,5** G.33 | MATT | White body

**ALURE SCALE PLOMB MATE 8X21,5** G.33 | MATT | White body

**ALURE SCALE IVORY MATE 8X21,5** G.33 | MATT | White body