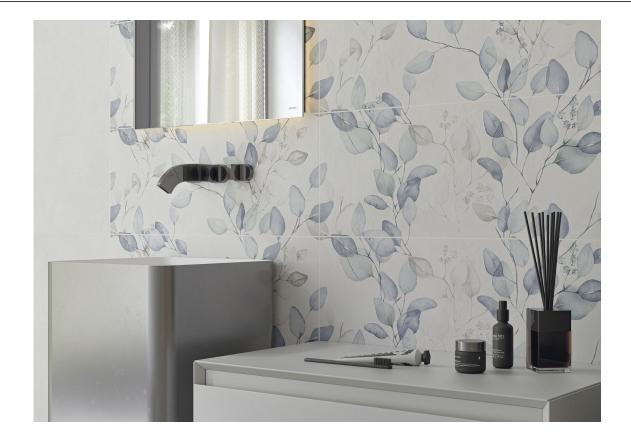

## 25x50 Xs Pb / 10"x20"

**ALURE WHITE MATE 25x50 XS PB** G.114 | MATT | White body

**ALURE PLOMB MATE 25x50 XS PB** G.114 | MATT | White body

ALURE AQUA MATE 25x50 XS PB G.114 | MATT | White body

**ALURE SAGE MATE 25x50 XS PB** G.114 | MATT | White body

ALURE IVORY MATE 25x50 XS PB G.114 | MATT | White body

**ALURE TERRA MATE 25x50 XS PB** G.114 | MATT | White body

**ALURE SELLENT WHITE MATE** 25x50 XS PB

G.115 | MATT | White body

**ALURE LIPRA IVORY MATE 25x50** XS PB G.115 | MATT | White body