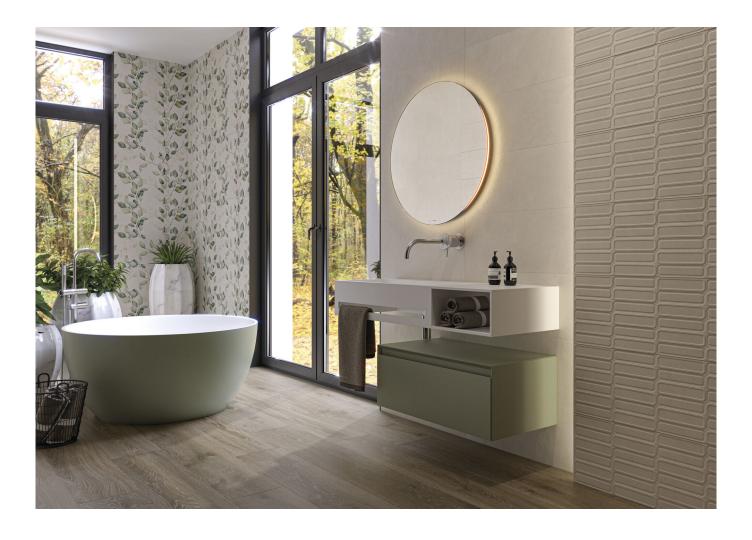

# Series Alure

75x75 SL RC / 30"x30" 30x75 RC PB / 12"x30" 25x50 XS PB / 10"x20" 8x21,5 / 3.14"x8.46"

#### 75x75 SI Rc / 30"x30"

**ALURE WHITE MATE 75X75 SL RC** G.1096 | MATT | Neutral Body Rectified.

**ALURE PEARL MATE 75X75 SL RC** G.1096 | MATT | Neutral Body Rectified.

**ALURE IVORY MATE 75X75 SL RC** G.1096 | MATT | Neutral Body Rectified.

## 30x75 Rc Pb / 12"x30"

**ALURE IVORY MATE 30x75 RC PB** G.132 | MATT | White body Rectified.

**ALURE TERRA MATE 30x75 RC PB** G.132 | MATT | White body Rectified.

**ALURE WHITE MATE 30x75 RC PB** G.132 | MATT | White body Rectified.

## 25x50 Xs Pb / 10"x20"

**ALURE WHITE MATE 25x50 XS PB** G.114 | MATT | White body

**ALURE PLOMB MATE 25x50 XS PB** G.114 | MATT | White body

ALURE AQUA MATE 25x50 XS PB G.114 | MATT | White body

**ALURE SAGE MATE 25x50 XS PB** G.114 | MATT | White body

### 8x21,5 / 3.14"x8.46"

**ALURE SCALE WHITE MATE 8X21,5** G.33 | MATT | White body

**ALURE SCALE AQUA MATE 8X21,5** G.33 | MATT | White body

**ALURE SCALE TERRA MATE 8X21,5** G.33 | MATT | White body

**ALURE SCALE PEARL MATE 8X21,5** G.33 | MATT | White body