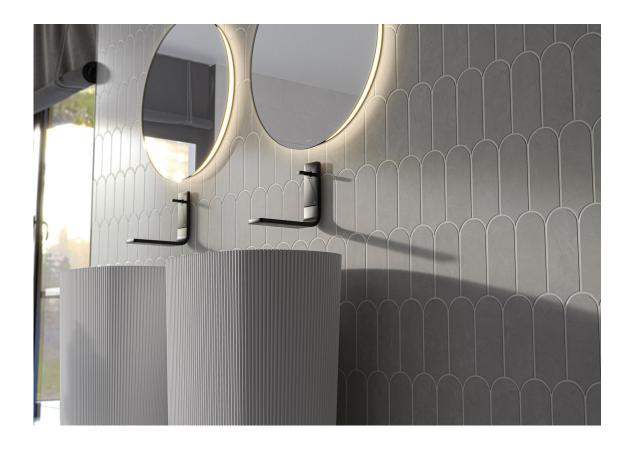

#### 75x75 SI Rc / 30"x30"

**ALURE WHITE MATE 75X75 SL RC** G.1096 | MATT | Neutral Body Rectified.

**ALURE PEARL MATE 75X75 SL RC** G.1096 | MATT | Neutral Body Rectified.

**ALURE IVORY MATE 75X75 SL RC** G.1096 | MATT | Neutral Body Rectified.

ALURE WHITE MATE 75X75 SL RC ANTISLIP G.5096 | MATT | Neutral Body Rectified.

ALURE PEARL MATE 75X75 SL RC ANTISLIP G.5096 | MATT | Neutral Body Rectified.

ALURE IVORY MATE 75X75 SL RC ANTISLIP G.5096 | MATT | Neutral Body Rectified.