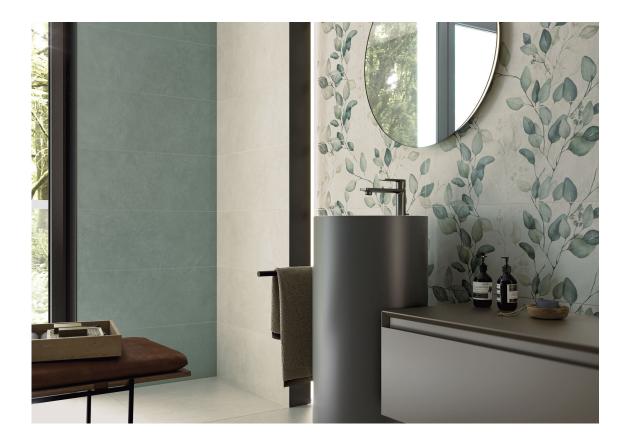

**ALURE SAGE MATE 30x75 RC PB** G.132 | MATT | White body Rectified.

ALURE OVAL WHITE MATE 30x75 RC PB
G.133 | MATT | White body Rectified.

ALURE OVAL PEARL MATE 30x75 RC PB G.133 | MATT | White body Rectified.