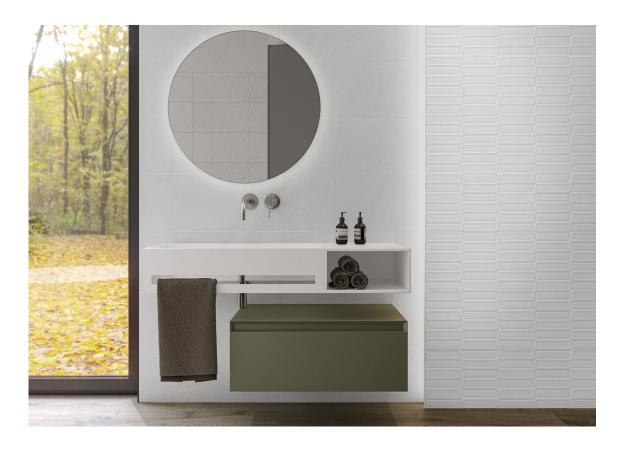

## 30x75 Rc Pb / 12"x30"

**ALURE IVORY MATE 30x75 RC PB** G.132 | MATT | White body Rectified.

**ALURE TERRA MATE 30x75 RC PB** G.132 | MATT | White body Rectified.

**ALURE WHITE MATE 30x75 RC PB** G.132 | MATT | White body Rectified.

**ALURE PEARL MATE 30x75 RC PB** G.132 | MATT | White body Rectified.

**ALURE PLOMB MATE 30x75 RC PB** G.132 | MATT | White body Rectified.

**ALURE AQUA MATE 30x75 RC PB** G.132 | MATT | White body Rectified.

**ALURE SAGE MATE 30x75 RC PB** G.132 | MATT | White body Rectified.

ALURE OVAL WHITE MATE 30x75 RC PB
G.133 | MATT | White body Rectified.

ALURE OVAL PEARL MATE 30x75 RC PB G.133 | MATT | White body Rectified.

ALURE OVAL IVORY MATE 30x75 RC PB G.133 | MATT | White body Rectified.

ALURE CAUDALIE IVORY MATE 30x75 RC PB
G.133 | MATT | White body Rectified.

ALURE CAUDALIE WHITE MATE 30x75 RC PB
G.133 | MATT | White body Rectified.