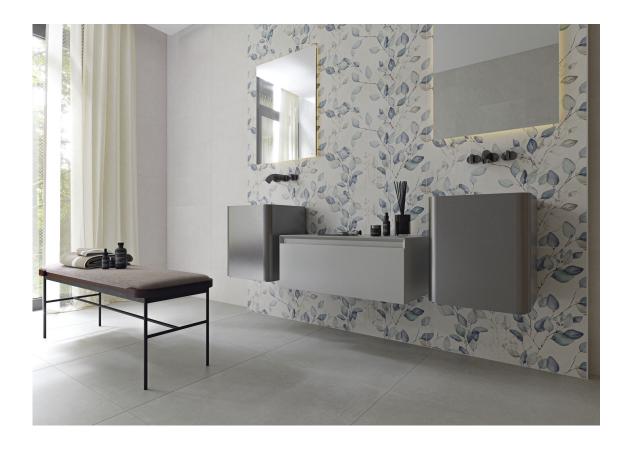

## 25x50 Xs Pb / 10"x20"

**ALURE WHITE MATE 25x50 XS PB** G.114 | MATT | White body

**ALURE PLOMB MATE 25x50 XS PB** G.114 | MATT | White body

ALURE AQUA MATE 25x50 XS PB G.114 | MATT | White body

**ALURE SAGE MATE 25x50 XS PB** G.114 | MATT | White body

ALURE IVORY MATE 25x50 XS PB G.114 | MATT | White body

**ALURE TERRA MATE 25x50 XS PB** G.114 | MATT | White body

**ALURE SELLENT WHITE MATE** 25x50 XS PB

G.115 | MATT | White body

**ALURE LIPRA IVORY MATE 25x50** XS PB G.115 | MATT | White body