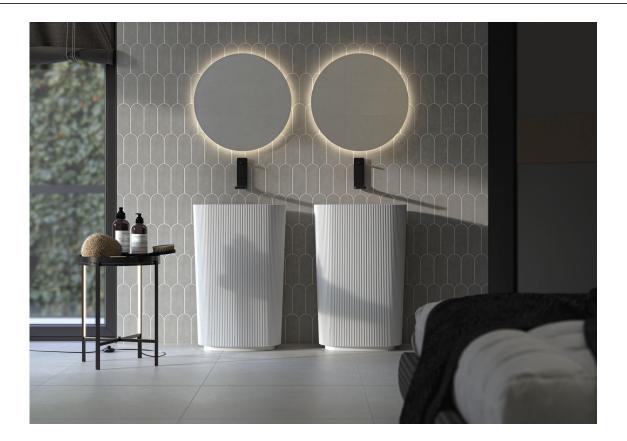

### 8x21,5 / 3.14"x8.46"

**ALURE SCALE WHITE MATE 8X21,5** G.33 | MATT | White body

**ALURE SCALE AQUA MATE 8X21,5** G.33 | MATT | White body

**ALURE SCALE TERRA MATE 8X21,5** G.33 | MATT | White body

**ALURE SCALE PEARL MATE 8X21,5** G.33 | MATT | White body

**ALURE SCALE SAGE MATE 8X21,5** G.33 | MATT | White body

**ALURE SCALE PLOMB MATE 8X21,5** G.33 | MATT | White body

**ALURE SCALE IVORY MATE 8X21,5** G.33 | MATT | White body