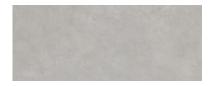

#### 75x75 SI Rc / 30"x30"

**ALURE WHITE MATE 75X75 SL RC** G.1096 | MATT | Neutral Body Rectified.

**ALURE PEARL MATE 75X75 SL RC** G.1096 | MATT | Neutral Body Rectified.

**ALURE IVORY MATE 75X75 SL RC** G.1096 | MATT | Neutral Body Rectified.