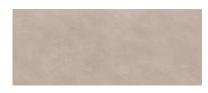

#### 75x75 SI Rc / 30"x30"

**ALURE WHITE MATE 75X75 SL RC** G.1096 | MATT | Neutral Body Rectified.

**ALURE PEARL MATE 75X75 SL RC** G.1096 | MATT | Neutral Body Rectified.

**ALURE IVORY MATE 75X75 SL RC** G.1096 | MATT | Neutral Body Rectified.